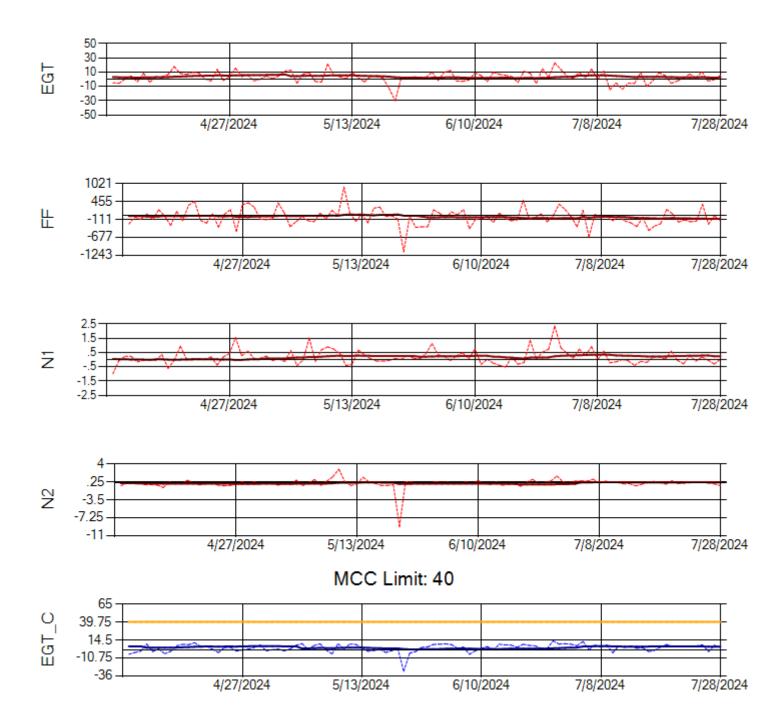

Ship: N390CM Engine 2: 706924

Ship: N391CM Engine 1: 702570

MCC Limit: 40

Ship: N391CM Engine 2: 707151

Ship: N744AX Engine 1: 580225

MCC Limit: 58.8

Ship: N744AX Engine 2: 580410

Ship: N750AX Engine 1: 580248