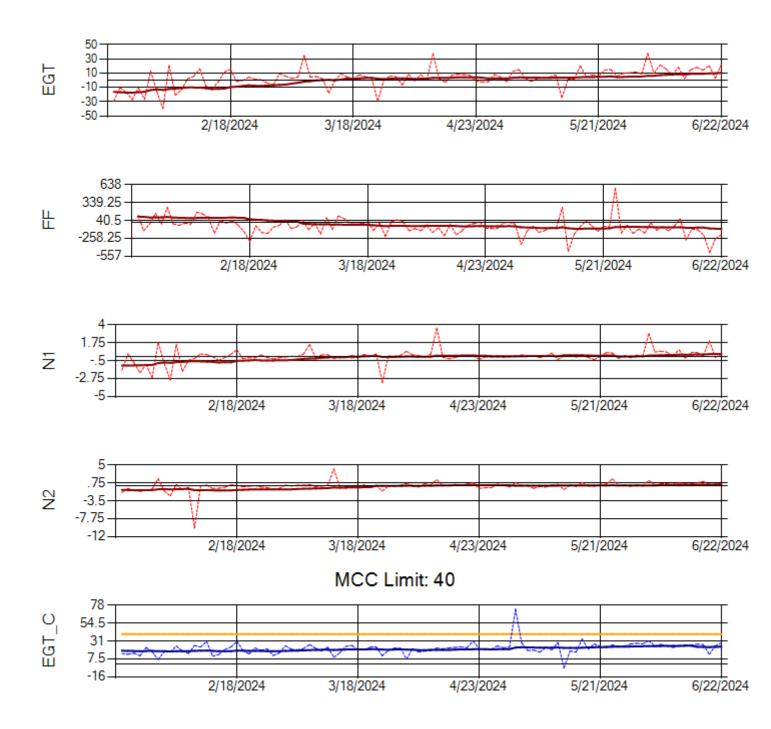

Ship: N290CM Engine 2: 706997

Ship: N312AA Engine 1: 580269

Ship: N312AA Engine 2: 580234

Ship: N317CM Engine 1: 690218

Ship: N317CM Engine 2: 695501

MCC Limit: 40

Ship: N362CM Engine 1: 695465

Ship: N362CM Engine 2: 690382

Ship: N390CM Engine 2: 706924

Ship: N391CM Engine 1: 702570

MCC Limit: 40

Ship: N391CM Engine 2: 707151

Ship: N744AX Engine 1: 580225

MCC Limit: 58.8

Ship: N744AX Engine 2: 580410

Ship: N750AX Engine 1: 580248