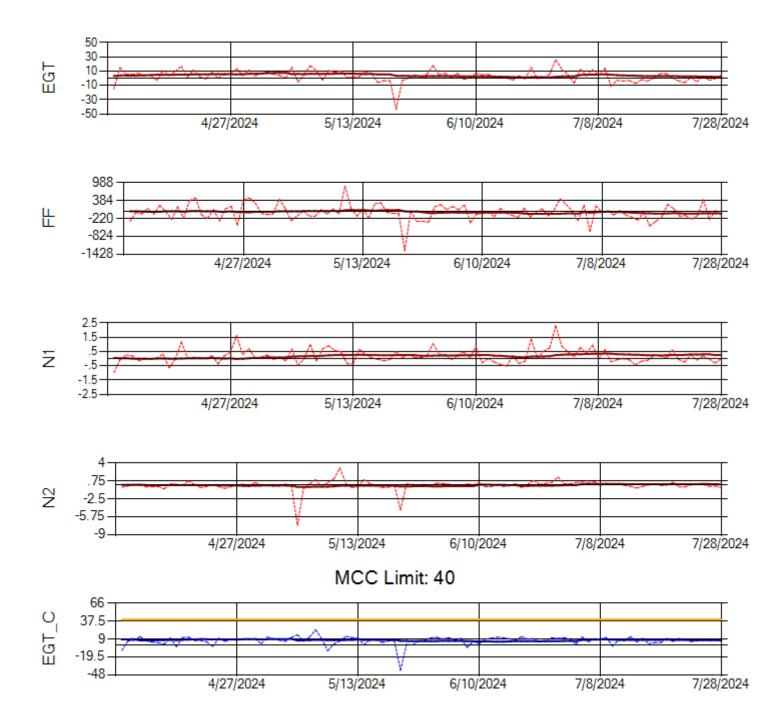

Ship: N290CM Engine 2: 706997

Ship: N312AA Engine 1: 580269

Ship: N312AA Engine 2: 580234

Ship: N317CM Engine 1: 690218

Ship: N317CM Engine 2: 695501

MCC Limit: 40

Ship: N362CM Engine 1: 695465

Ship: N362CM Engine 2: 690382