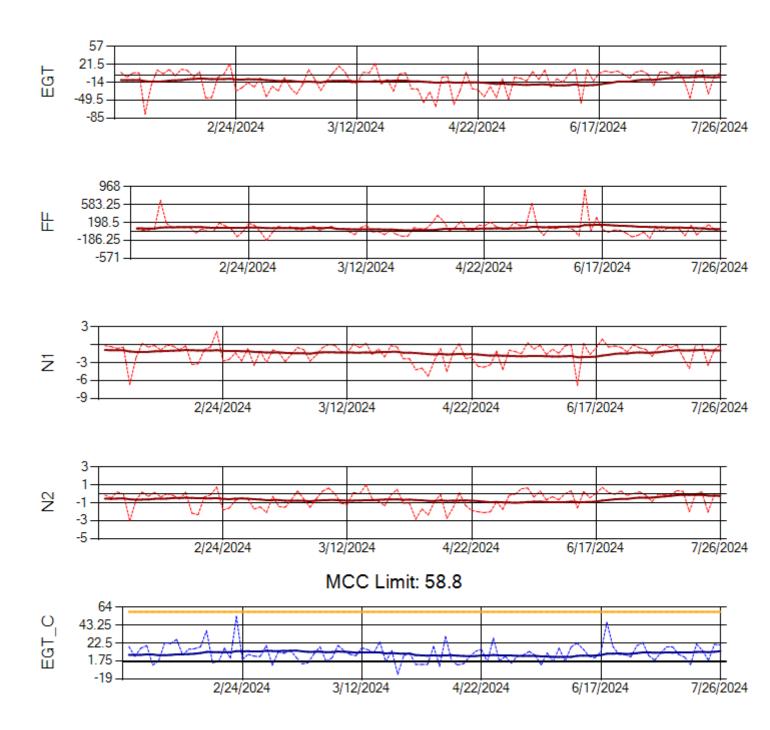

Ship: N390CM Engine 2: 706924

Ship: N391CM Engine 1: 702570

MCC Limit: 40

Ship: N391CM Engine 2: 707151

Ship: N744AX Engine 1: 580225

MCC Limit: 58.8

Ship: N744AX Engine 2: 580410

Ship: N750AX Engine 1: 580248