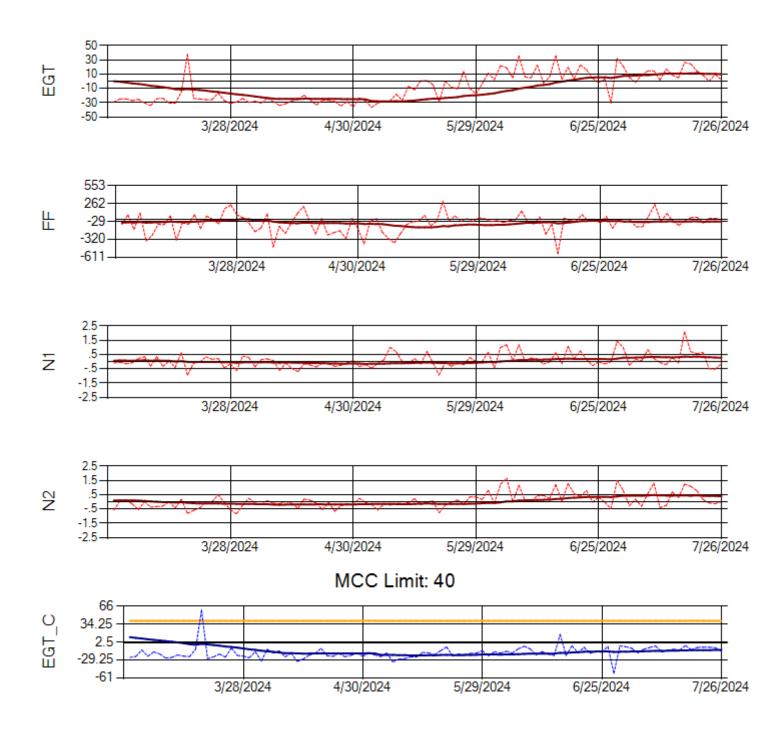

Ship: N290CM Engine 2: 706997

Ship: N312AA Engine 1: 580269

Ship: N312AA Engine 2: 580234

Ship: N317CM Engine 1: 690218

Ship: N317CM Engine 2: 695501

MCC Limit: 40

Ship: N362CM Engine 1: 695465

Ship: N362CM Engine 2: 690382

Ship: N390CM Engine 2: 706924

Ship: N391CM Engine 1: 702570

MCC Limit: 40

Ship: N391CM Engine 2: 707151

Ship: N744AX Engine 1: 580225

MCC Limit: 58.8

Ship: N744AX Engine 2: 580410

Ship: N750AX Engine 1: 580248