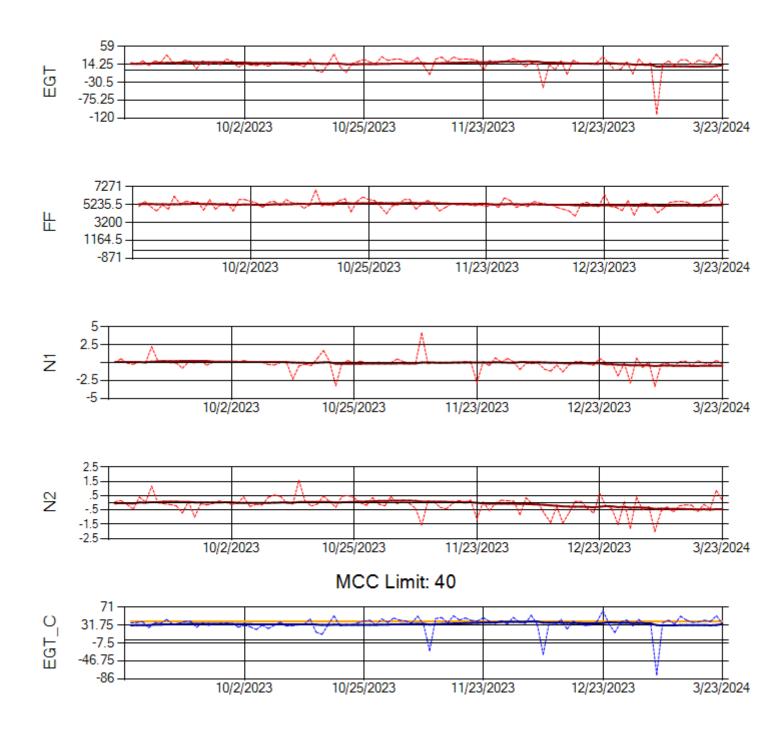

Ship: N390CM Engine 2: 706924

Ship: N391CM Engine 1: 702570

MCC Limit: 40

Ship: N391CM Engine 2: 707151

Ship: N744AX Engine 1: 580225

MCC Limit: 58.8

Ship: N744AX Engine 2: 580410

Ship: N750AX Engine 1: 580248