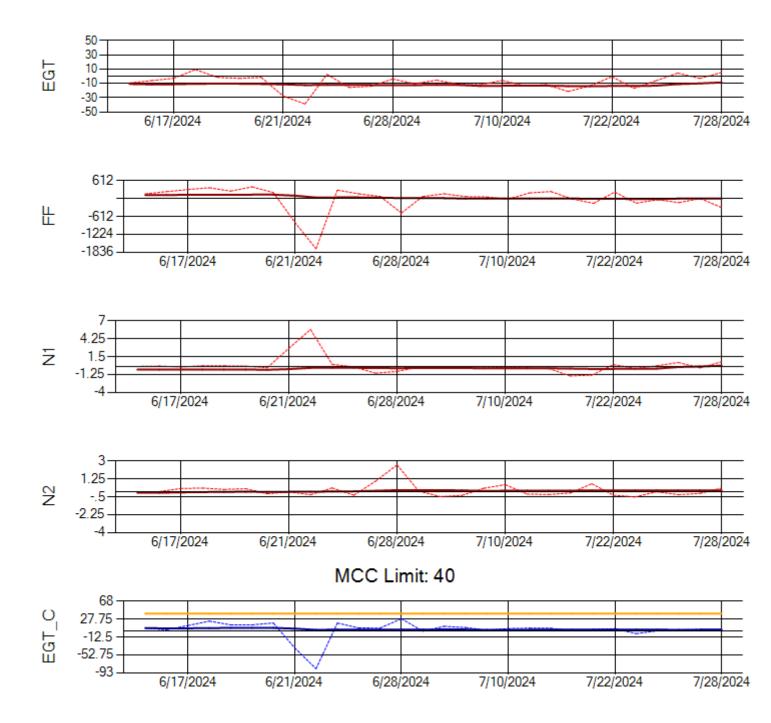

Ship: N290CM Engine 2: 706997

Ship: N312AA Engine 1: 580269

Ship: N312AA Engine 2: 580234

Ship: N317CM Engine 1: 690218

Ship: N317CM Engine 2: 695501

MCC Limit: 40

Ship: N362CM Engine 1: 695465

Ship: N362CM Engine 2: 690382