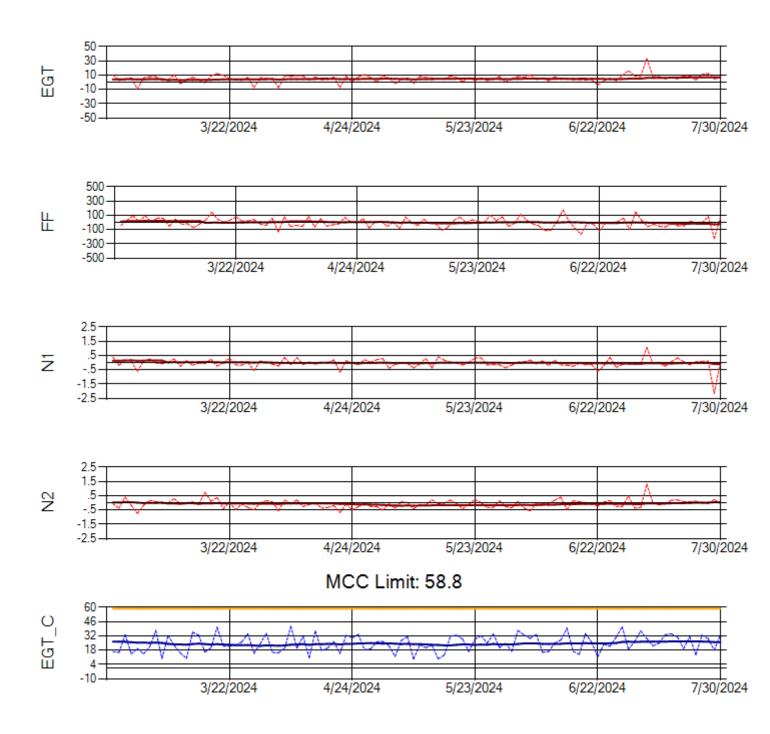

Ship: N390CM Engine 2: 706924

Ship: N391CM Engine 1: 702570

MCC Limit: 40

Ship: N391CM Engine 2: 707151

Ship: N744AX Engine 1: 580225

MCC Limit: 58.8

Ship: N744AX Engine 2: 580410

Ship: N750AX Engine 1: 580248