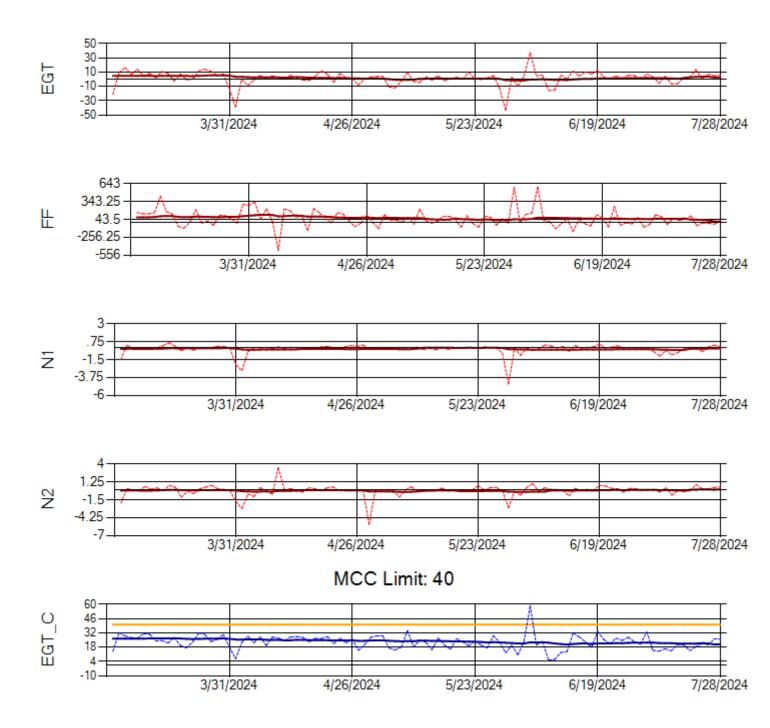

Ship: N290CM Engine 2: 706997

Ship: N312AA Engine 1: 580269

Ship: N312AA Engine 2: 580234

Ship: N317CM Engine 1: 690218

Ship: N317CM Engine 2: 695501

MCC Limit: 40

Ship: N362CM Engine 1: 695465

Ship: N362CM Engine 2: 690382