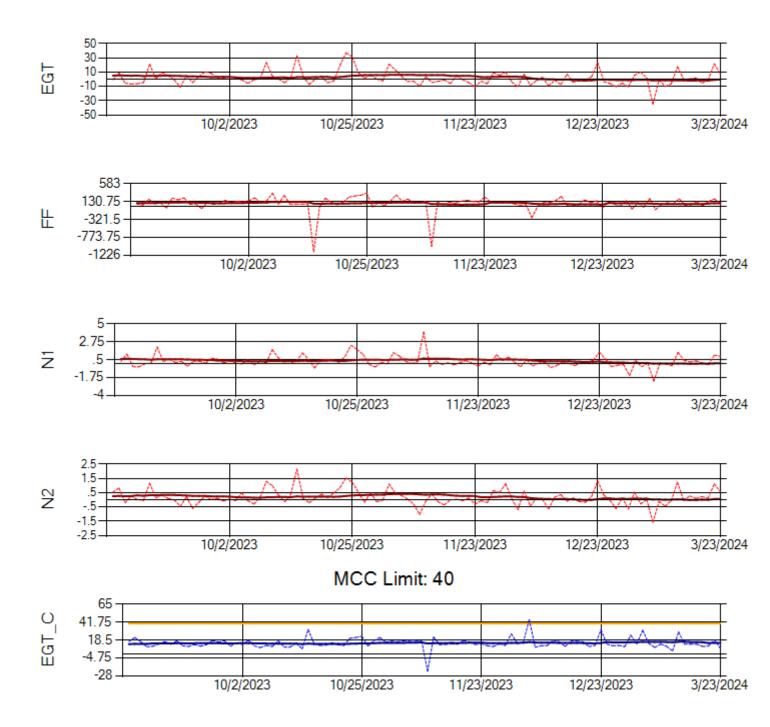

Ship: N390CM Engine 2: 706924

Ship: N391CM Engine 1: 702570

MCC Limit: 40

Ship: N391CM Engine 2: 707151

Ship: N744AX Engine 1: 580225

MCC Limit: 58.8

Ship: N744AX Engine 2: 580410

Ship: N750AX Engine 1: 580248