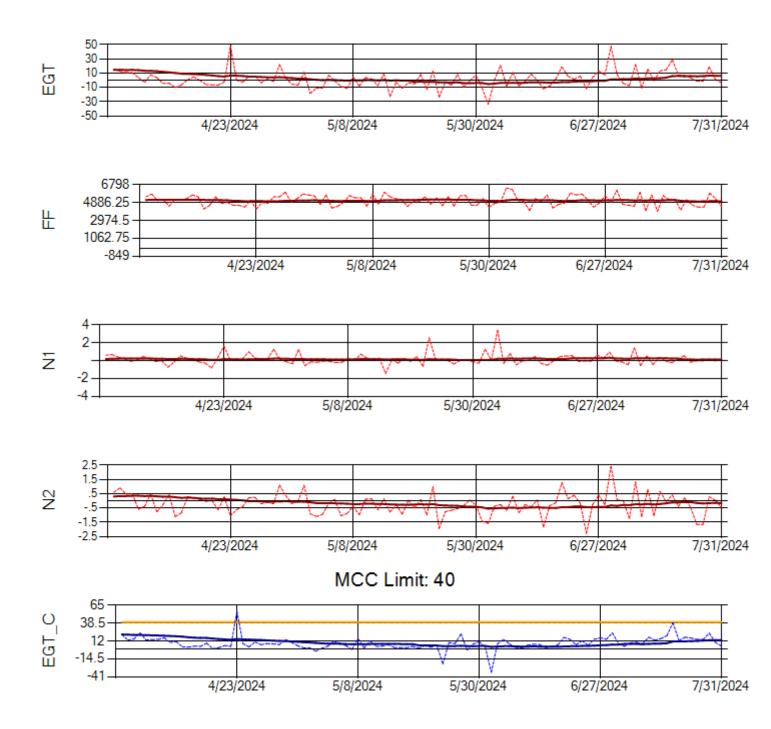

Ship: N290CM Engine 2: 706997

Ship: N312AA Engine 1: 580269

Ship: N312AA Engine 2: 580234

Ship: N317CM Engine 1: 690218

Ship: N317CM Engine 2: 695501

MCC Limit: 40

Ship: N362CM Engine 1: 695465

Ship: N362CM Engine 2: 690382