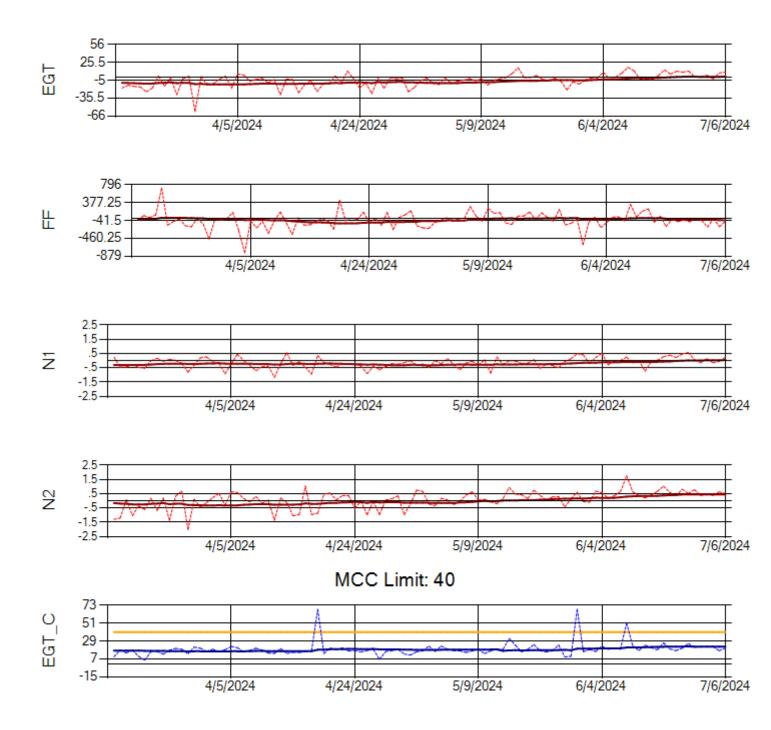

Ship: N390CM Engine 2: 706924

Ship: N391CM Engine 1: 702570

MCC Limit: 40

Ship: N391CM Engine 2: 707151

Ship: N744AX Engine 1: 580225

MCC Limit: 58.8

Ship: N744AX Engine 2: 580410

Ship: N750AX Engine 1: 580248