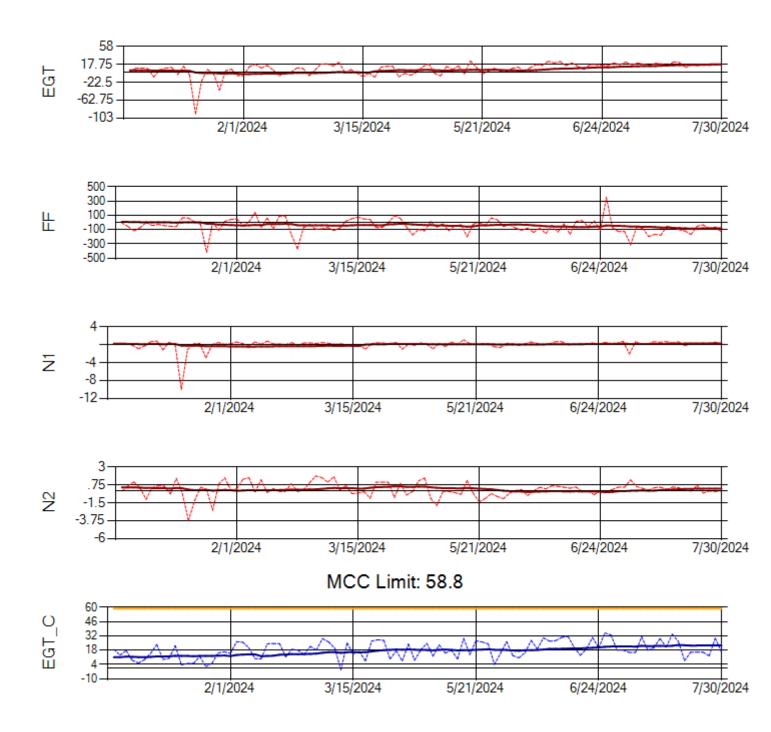

Ship: N390CM Engine 2: 706924

Ship: N391CM Engine 1: 702570

MCC Limit: 40

Ship: N391CM Engine 2: 707151

Ship: N744AX Engine 1: 580225

MCC Limit: 58.8

Ship: N744AX Engine 2: 580410

Ship: N750AX Engine 1: 580248