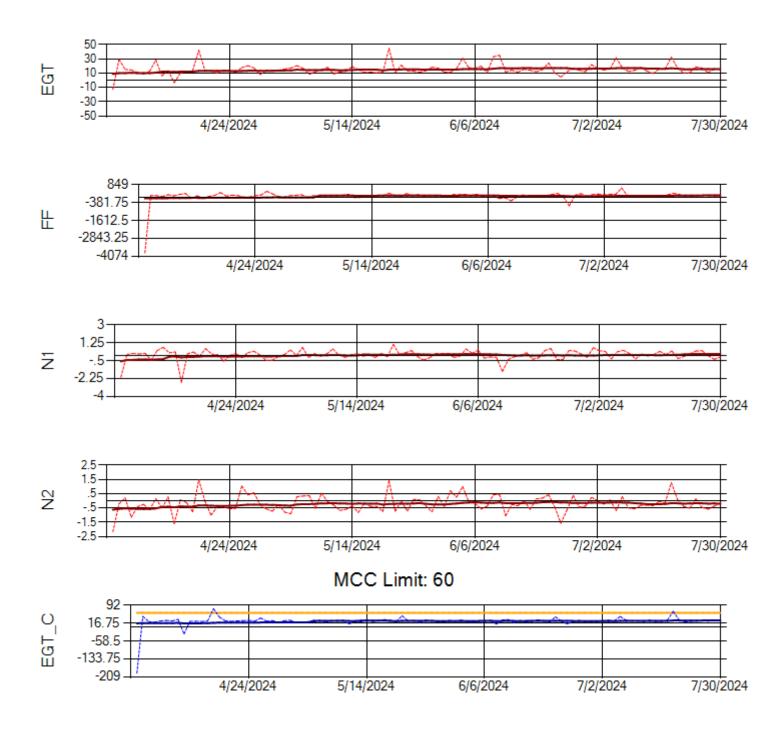

Ship: N219CY Engine 1: 724671

Ship: N219CY Engine 2: 729097

Ship: N220CY Engine 1: 724706

Ship: N220CY Engine 2: 727755

Ship: N226CY Engine 1: 724678

Ship: N226CY Engine 2: 729023

Ship: N290CM Engine 1: 702426