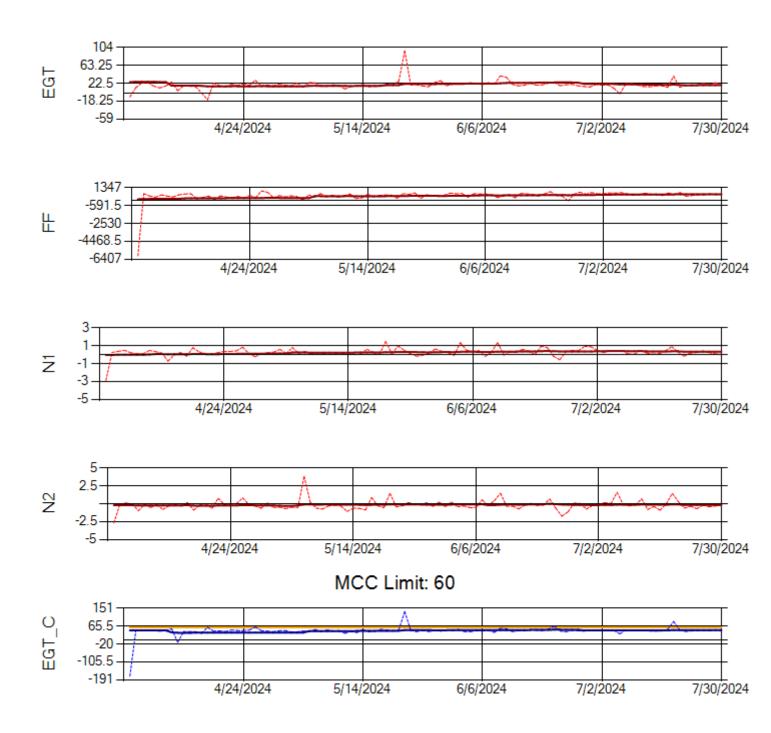

Ship: N219CY Engine 1: 724671

Ship: N219CY Engine 2: 729097

Ship: N220CY Engine 1: 724706

Ship: N220CY Engine 2: 727755

Ship: N226CY Engine 1: 724678

Ship: N226CY Engine 2: 729023

Ship: N290CM Engine 1: 702426