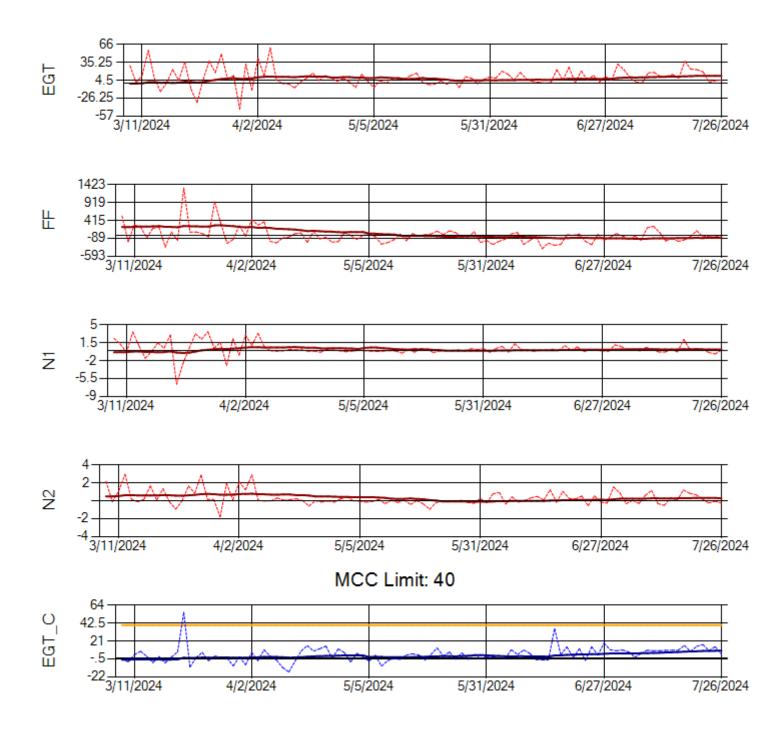

Ship: N290CM Engine 2: 706997

Ship: N312AA Engine 1: 580269

Ship: N312AA Engine 2: 580234

Ship: N317CM Engine 1: 690218

Ship: N317CM Engine 2: 695501

MCC Limit: 40

Ship: N362CM Engine 1: 695465

Ship: N362CM Engine 2: 690382

Ship: N390CM Engine 2: 706924

Ship: N391CM Engine 1: 702570

MCC Limit: 40

Ship: N391CM Engine 2: 707151

Ship: N744AX Engine 1: 580225

MCC Limit: 58.8

Ship: N744AX Engine 2: 580410

Ship: N750AX Engine 1: 580248