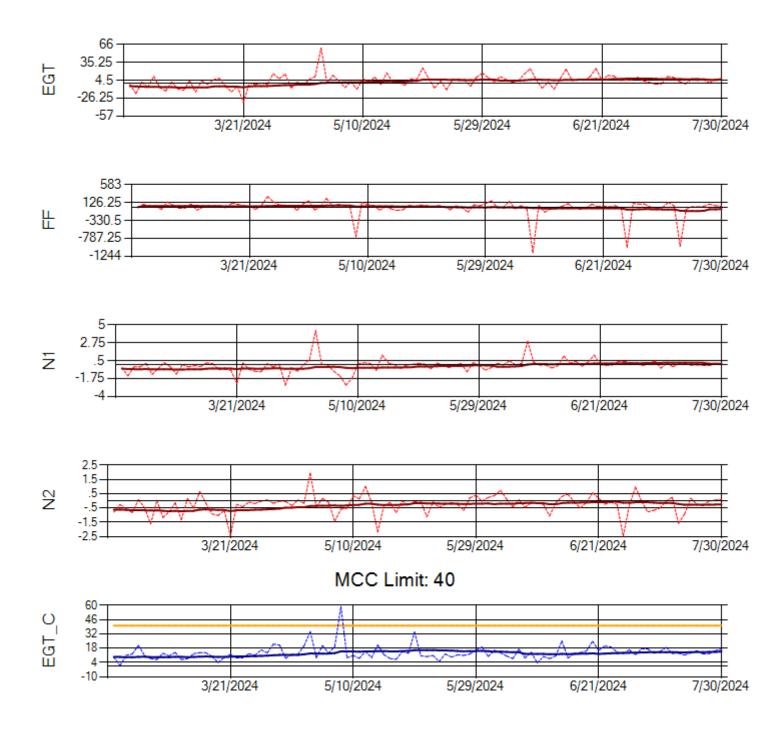

Ship: N220CY Engine 1: 724706





Ship: N220CY Engine 2: 727755





Ship: N226CY Engine 1: 724678





Ship: N226CY Engine 2: 729023





Ship: N290CM Engine 1: 702426





Ship: N290CM Engine 2: 706997





Ship: N312AA Engine 1: 580269





Ship: N312AA Engine 2: 580234





Ship: N317CM Engine 1: 690218





Ship: N317CM Engine 2: 695501



MCC Limit: 40



Ship: N362CM Engine 1: 695465





Ship: N362CM Engine 2: 690382





Ship: N364CM Engine 1: 690208





Ship: N364CM Engine 2: 695533





Ship: N371CM Engine 1: 690331





Ship: N371CM Engine 2: 690380





Ship: N372CM Engine 1: 695245





Ship: N372CM Engine 2: 695283





Ship: N390CM Engine 1: 707113





Ship: N390CM Engine 2: 706924





Ship: N391CM Engine 1: 702570



MCC Limit: 40



Ship: N391CM Engine 2: 707151





Ship: N744AX Engine 1: 580225



MCC Limit: 58.8







Ship: N744AX Engine 2: 580410





Ship: N750AX Engine 1: 580248





Ship: N750AX Engine 2: 580157





Ship: N760CK Engine 1: 707242





Ship: N760CK Engine 2: 702334





Ship: N762CK Engine 1: 695145





Ship: N762CK Engine 2: 695618





Ship: N763CK Engine 1: 695625





Ship: N763CK Engine 2: 695144





Ship: N764CK Engine 1: 695527







Ship: N764CK Engine 2: 695589





Ship: N767AX Engine 1: 580173





Ship: N767AX Engine 2: 580196





Ship: N768AX Engine 1: 580351





Ship: N768AX Engine 2: 580236





Ship: N774AX Engine 1: 580394





Ship: N774AX Engine 2: 580172





Ship: N783AX Engine 1: 580144





Ship: N783AX Engine 2: 580163





Ship: N797AX Engine 1: 580271