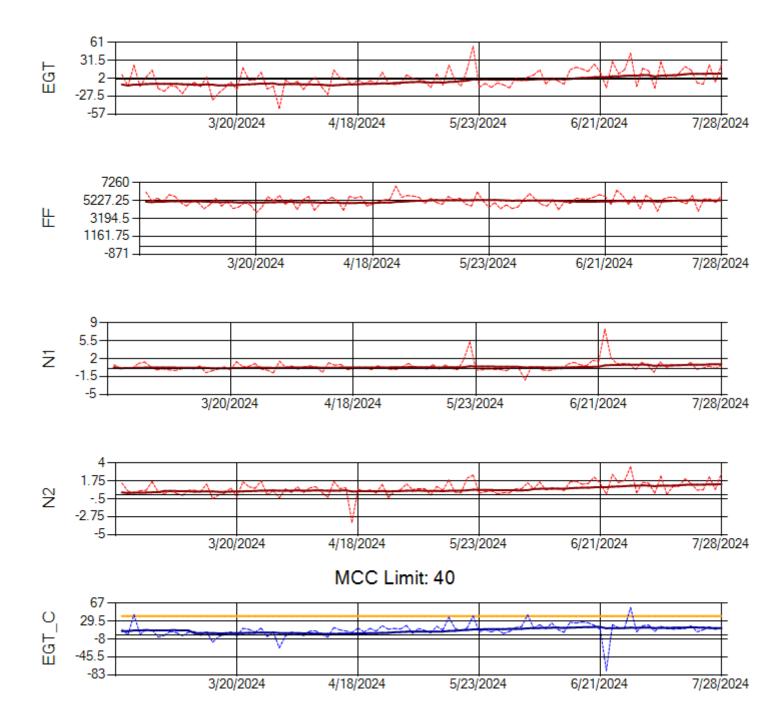

Ship: N390CM Engine 2: 706924

Ship: N391CM Engine 1: 702570

MCC Limit: 40

Ship: N391CM Engine 2: 707151

Ship: N744AX Engine 1: 580225

MCC Limit: 58.8

Ship: N744AX Engine 2: 580410

Ship: N750AX Engine 1: 580248