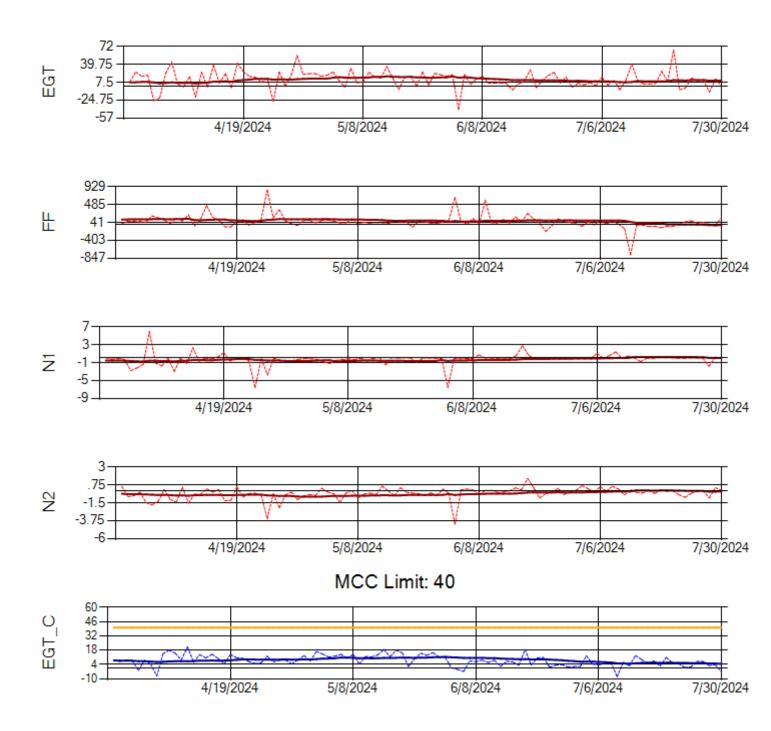

Ship: N390CM Engine 2: 706924

Ship: N391CM Engine 1: 702570

MCC Limit: 40

Ship: N391CM Engine 2: 707151

Ship: N744AX Engine 1: 580225

MCC Limit: 58.8

Ship: N744AX Engine 2: 580410

Ship: N750AX Engine 1: 580248