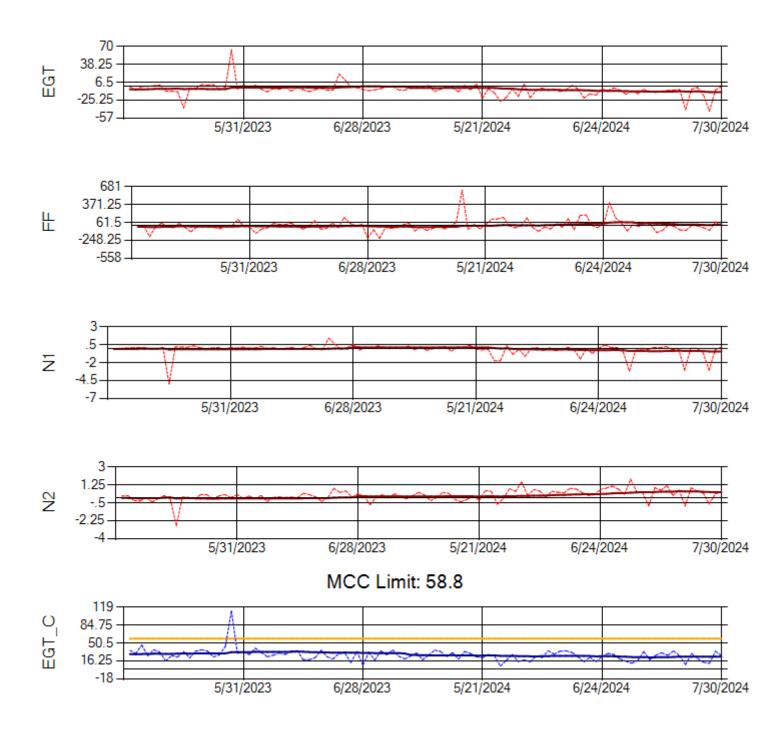

Ship: N390CM Engine 2: 706924

Ship: N391CM Engine 1: 702570

MCC Limit: 40

Ship: N391CM Engine 2: 707151

Ship: N744AX Engine 1: 580225

MCC Limit: 58.8

Ship: N744AX Engine 2: 580410

Ship: N750AX Engine 1: 580248