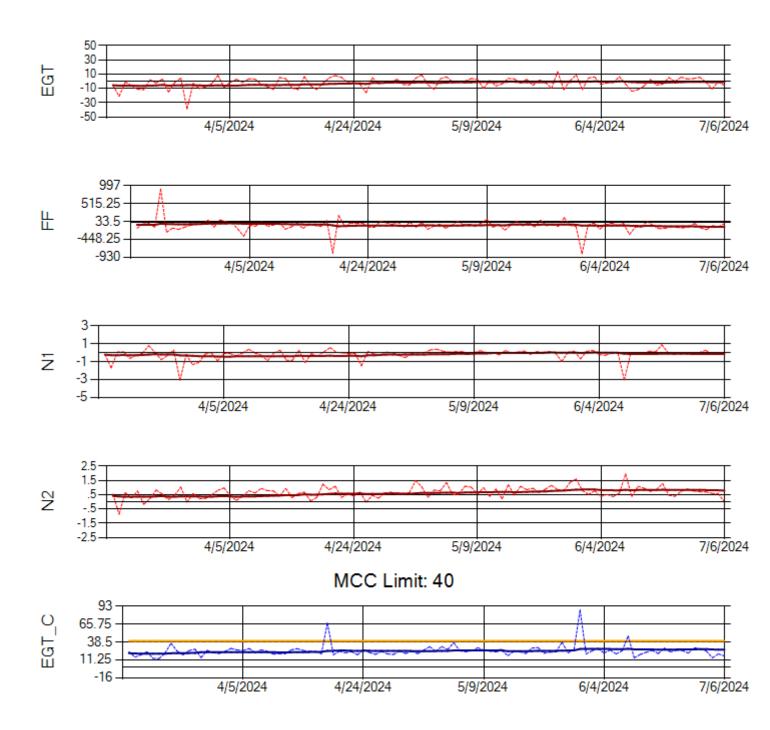

Ship: N390CM Engine 2: 706924

Ship: N391CM Engine 1: 702570

MCC Limit: 40

Ship: N391CM Engine 2: 707151

Ship: N744AX Engine 1: 580225

MCC Limit: 58.8

Ship: N744AX Engine 2: 580410

Ship: N750AX Engine 1: 580248