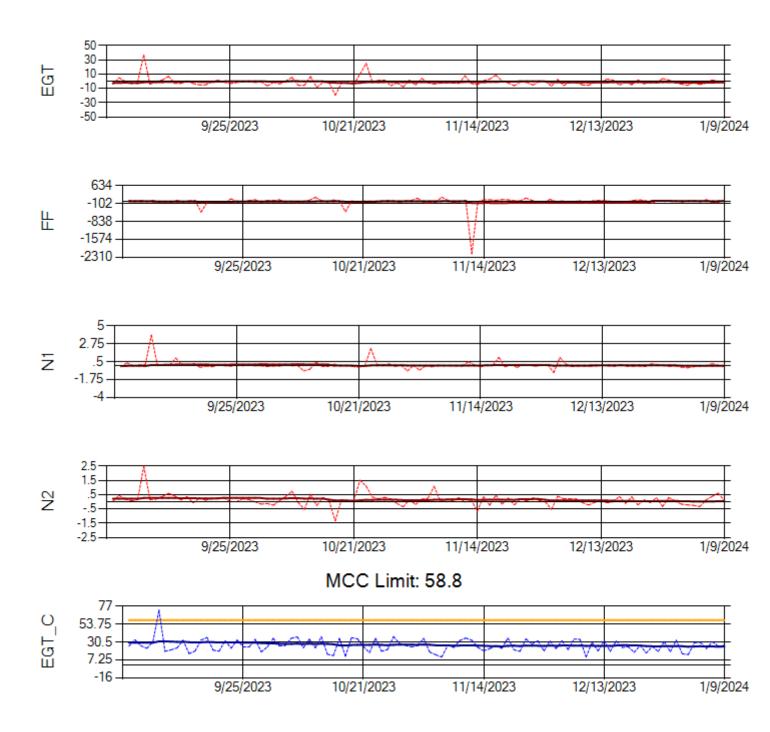

Ship: N390CM Engine 2: 706924

Ship: N391CM Engine 1: 702570

MCC Limit: 40

Ship: N391CM Engine 2: 707151

Ship: N744AX Engine 1: 580225

MCC Limit: 58.8

Ship: N744AX Engine 2: 580410

Ship: N750AX Engine 1: 580248