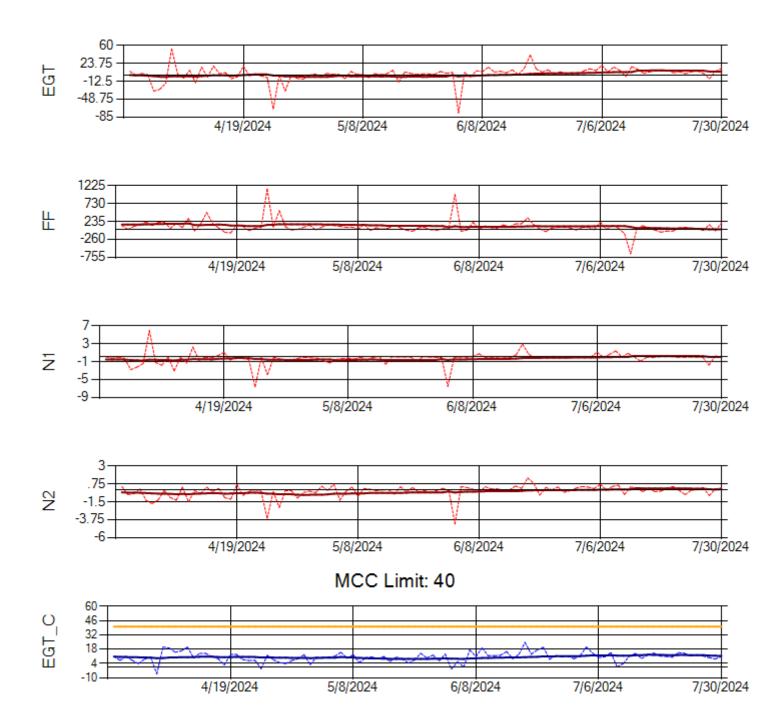

Ship: N290CM Engine 2: 706997

Ship: N312AA Engine 1: 580269

Ship: N312AA Engine 2: 580234

Ship: N317CM Engine 1: 690218

Ship: N317CM Engine 2: 695501

MCC Limit: 40

Ship: N362CM Engine 1: 695465

Ship: N362CM Engine 2: 690382