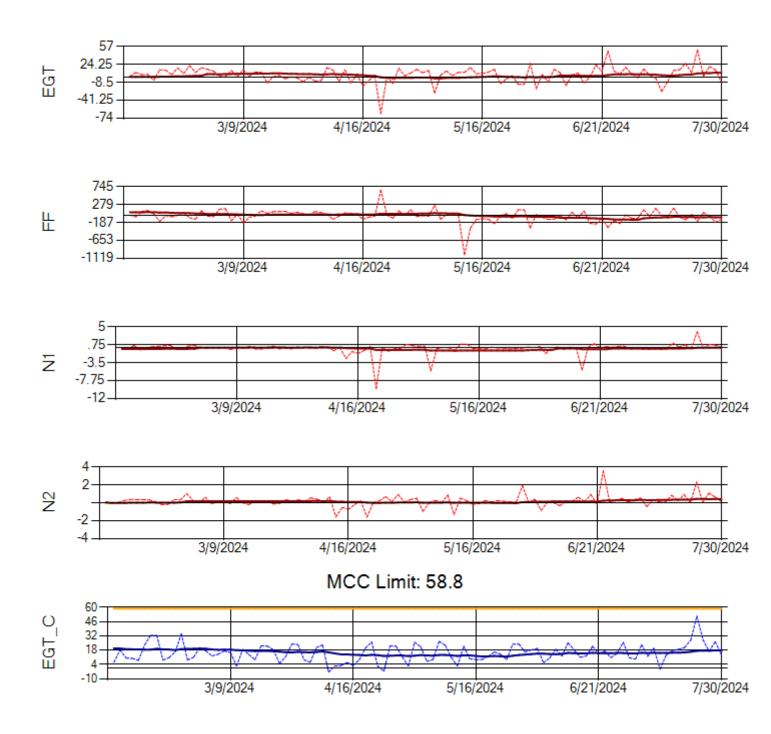

Ship: N390CM Engine 2: 706924

Ship: N391CM Engine 1: 702570

MCC Limit: 40

Ship: N391CM Engine 2: 707151

Ship: N744AX Engine 1: 580225

MCC Limit: 58.8

Ship: N744AX Engine 2: 580410

Ship: N750AX Engine 1: 580248