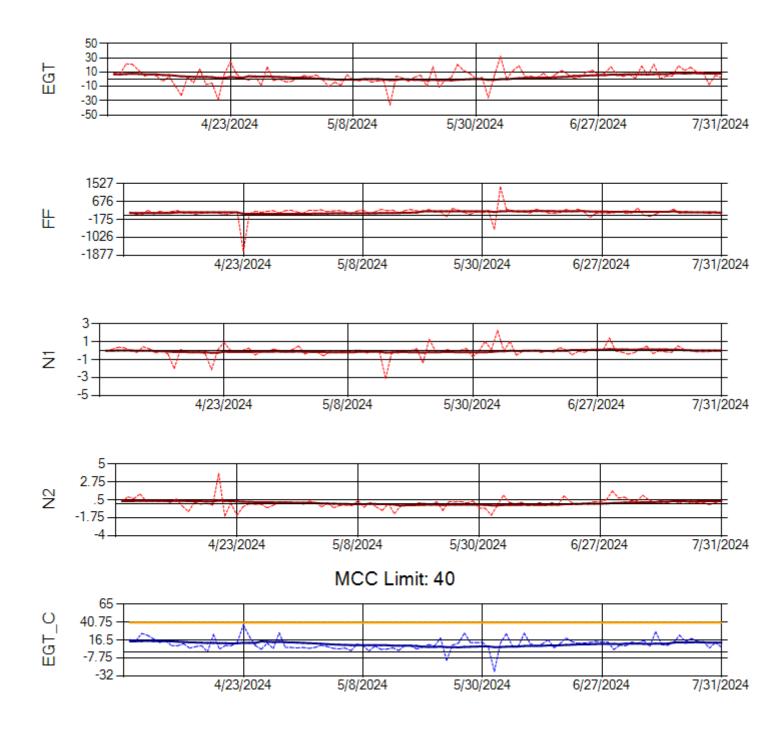

Ship: N390CM Engine 2: 706924

Ship: N391CM Engine 1: 702570

MCC Limit: 40

Ship: N391CM Engine 2: 707151

Ship: N744AX Engine 1: 580225

MCC Limit: 58.8

Ship: N744AX Engine 2: 580410

Ship: N750AX Engine 1: 580248