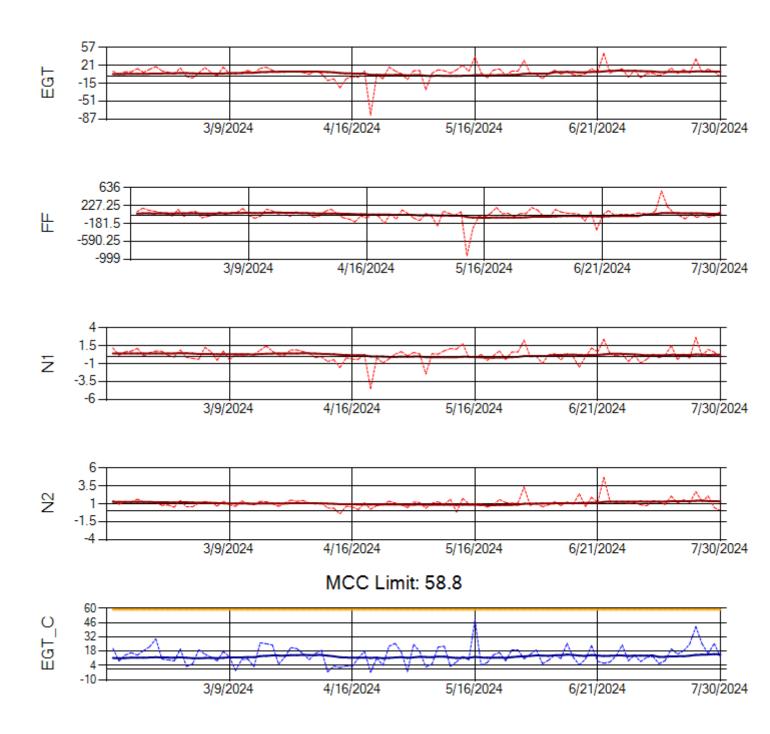

Ship: N390CM Engine 2: 706924

Ship: N391CM Engine 1: 702570

MCC Limit: 40

Ship: N391CM Engine 2: 707151

Ship: N744AX Engine 1: 580225

MCC Limit: 58.8

Ship: N744AX Engine 2: 580410

Ship: N750AX Engine 1: 580248