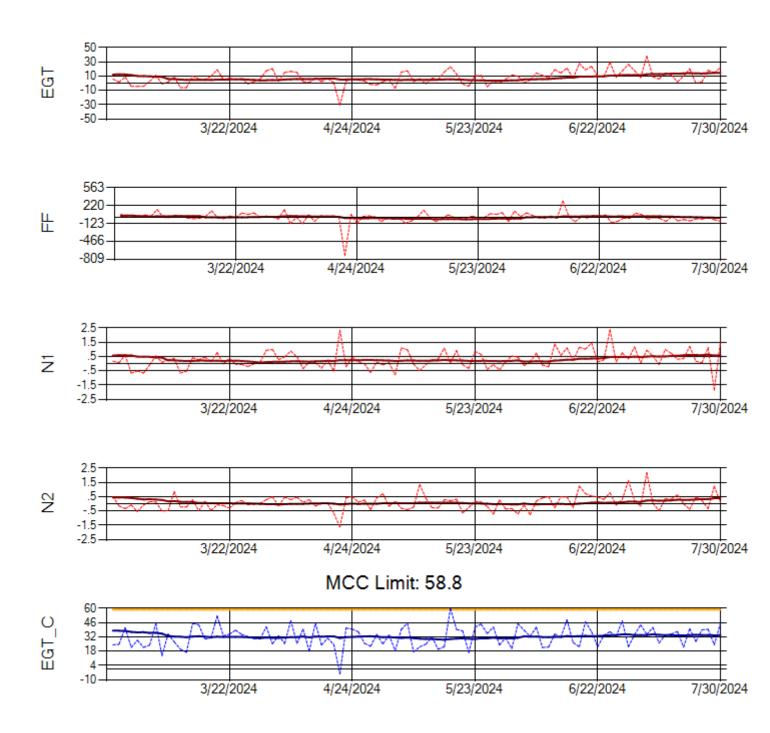

Ship: N390CM Engine 2: 706924

Ship: N391CM Engine 1: 702570

MCC Limit: 40

Ship: N391CM Engine 2: 707151

Ship: N744AX Engine 1: 580225

MCC Limit: 58.8

Ship: N744AX Engine 2: 580410

Ship: N750AX Engine 1: 580248