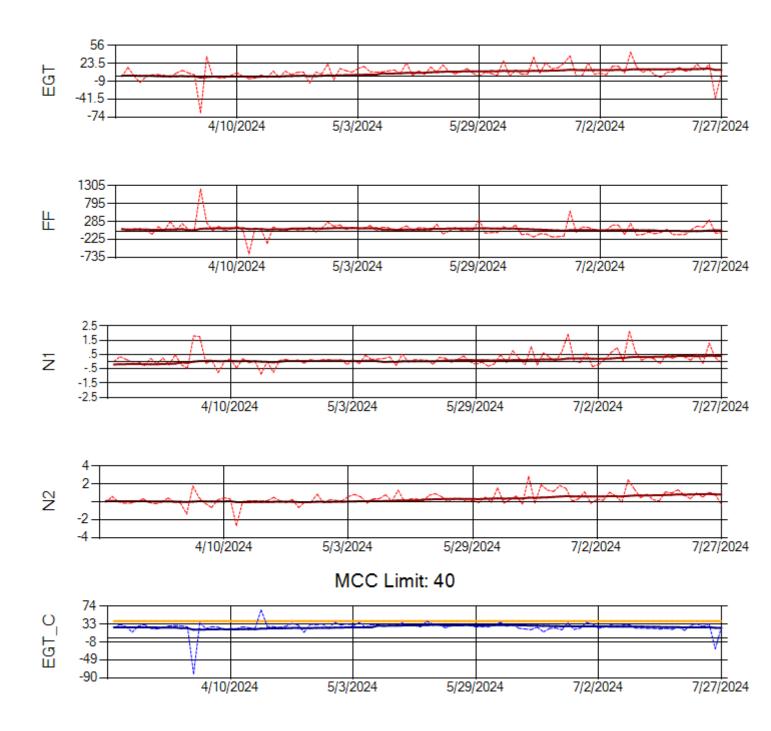

Ship: N290CM Engine 2: 706997

Ship: N312AA Engine 1: 580269

Ship: N312AA Engine 2: 580234

Ship: N317CM Engine 1: 690218

Ship: N317CM Engine 2: 695501

MCC Limit: 40

Ship: N362CM Engine 1: 695465

Ship: N362CM Engine 2: 690382