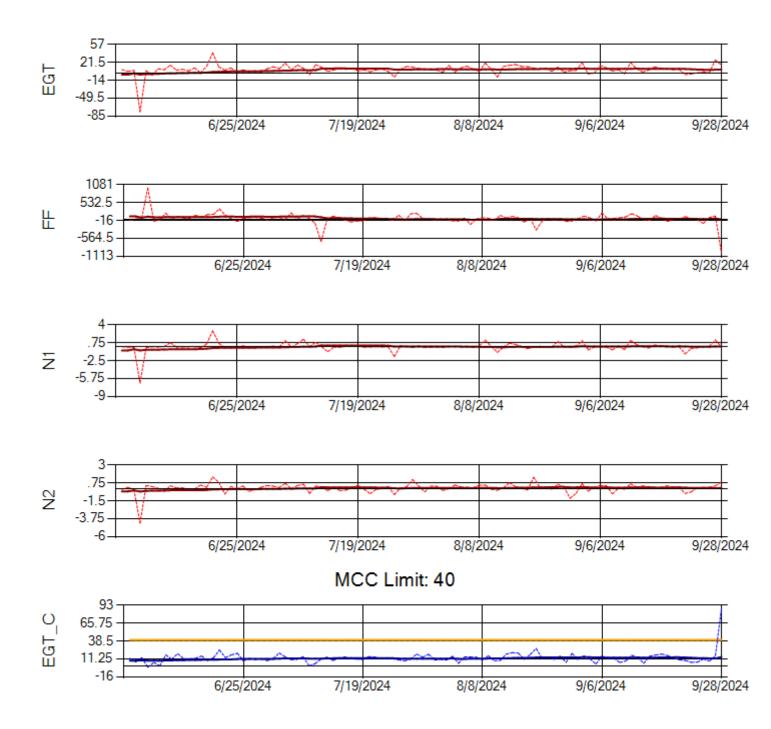

N1489A Engine 2: 704427





Ship: N1499A Engine 1: 704789





Ship: N1499A Engine 2: 702425





Ship: N219CY Engine 1: 724671





Ship: N219CY Engine 2: 729097





Ship: N220CY Engine 1: 724706





Ship: N220CY Engine 2: 727755





Ship: N226CY Engine 1: 724678





Ship: N226CY Engine 2: 729023





Ship: N290CM Engine 1: 702426





Ship: N290CM Engine 2: 706997





Ship: N312AA Engine 1: 580269





Ship: N312AA Engine 2: 580234





Ship: N317CM Engine 1: 690218





Ship: N317CM Engine 2: 695501





Ship: N362CM Engine 1: 695465





Ship: N362CM Engine 2: 690382







Ship: N364CM Engine 1: 690208







Ship: N364CM Engine 2: 695533





Ship: N371CM Engine 1: 690331





Ship: N371CM Engine 2: 690380





Ship: N390CM Engine 1: 707113





Ship: N390CM Engine 2: 706924





Ship: N391CM Engine 1: 702570





Ship: N391CM Engine 2: 707151







Ship: N744AX Engine 2: 580410





Ship: N750AX Engine 1: 580248





Ship: N750AX Engine 2: 580157





Ship: N760CK Engine 1: 707242





Ship: N760CK Engine 2: 702334





Ship: N762CK Engine 1: 695145







Ship: N762CK Engine 2: 695618





Ship: N763CK Engine 1: 695625





Ship: N763CK Engine 2: 695144





Ship: N764CK Engine 1: 695527







Ship: N764CK Engine 2: 695589





Ship: N767AX Engine 1: 580173





Ship: N767AX Engine 2: 580196





Ship: N774AX Engine 1: 580394





Ship: N774AX Engine 2: 580172





Ship: N783AX Engine 1: 580144





Ship: N783AX Engine 2: 580163