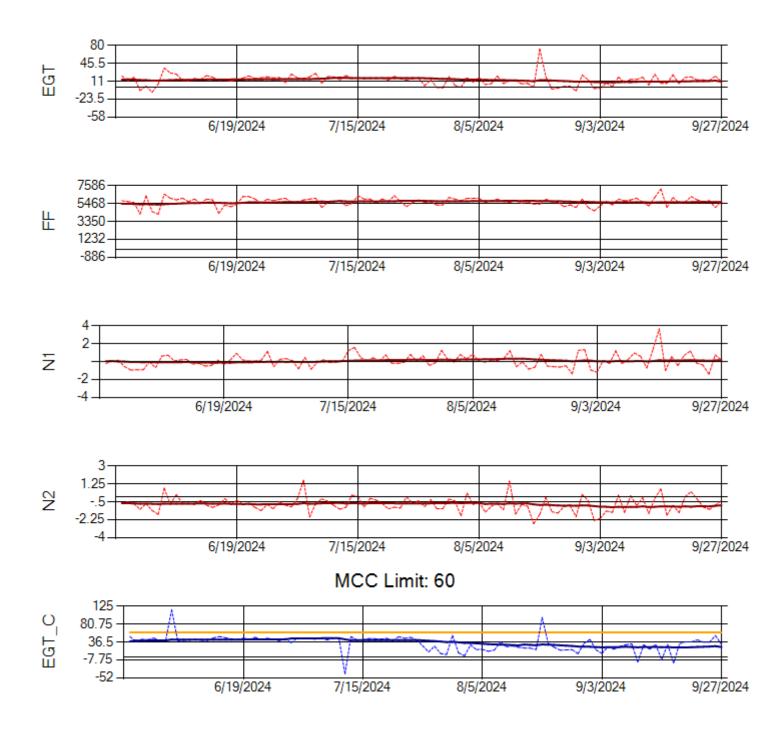

Ship: N1013A Engine 1: 702640





Ship: N1013A Engine 2: 702886





Ship: N1427A Engine 1: 706215





Ship: N1427A Engine 2: 704774





Ship: N1489A Engine 1: 704170





Ship: N1489A Engine 2: 704427





Ship: N1499A Engine 1: 704789





Ship: N1499A Engine 2: 702425





Ship: N219CY Engine 1: 724671





Ship: N219CY Engine 2: 729097





Ship: N220CY Engine 1: 724706





Ship: N220CY Engine 2: 727755





Ship: N226CY Engine 1: 724678





Ship: N226CY Engine 2: 729023





Ship: N290CM Engine 1: 702426





Ship: N290CM Engine 2: 706997





Ship: N312AA Engine 1: 580269





Ship: N312AA Engine 2: 580234





Ship: N317CM Engine 1: 690218





Ship: N317CM Engine 2: 695501





Ship: N362CM Engine 1: 695465





Ship: N362CM Engine 2: 690382







Ship: N364CM Engine 1: 690208







Ship: N364CM Engine 2: 695533





Ship: N371CM Engine 1: 690331





Ship: N371CM Engine 2: 690380





Ship: N390CM Engine 1: 707113





Ship: N390CM Engine 2: 706924





Ship: N391CM Engine 1: 702570





Ship: N391CM Engine 2: 707151







Ship: N744AX Engine 2: 580410





Ship: N750AX Engine 1: 580248





Ship: N750AX Engine