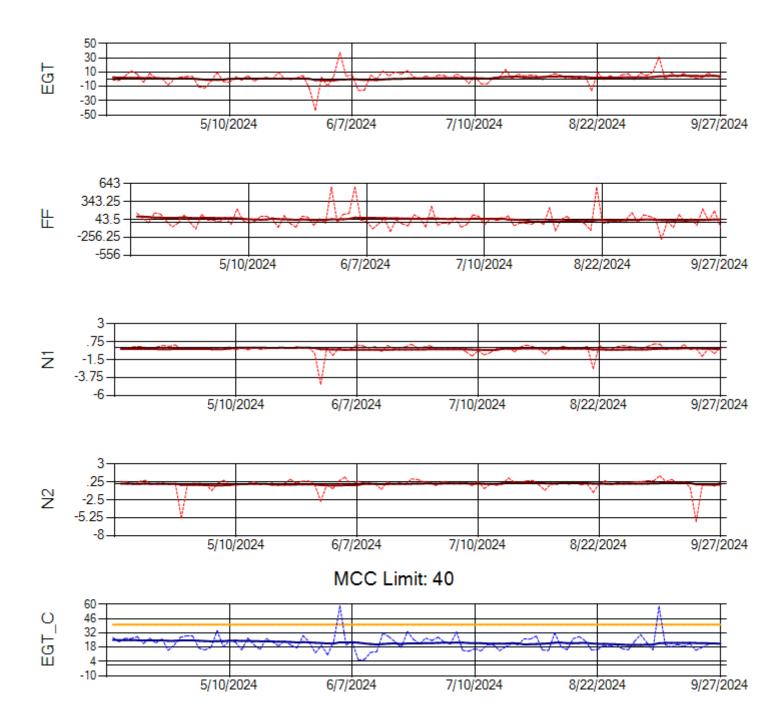

Ship: N1013A Engine 1: 702640

Ship: N1013A Engine 2: 702886

Ship: N1427A Engine 1: 706215

Ship: N1427A Engine 2: 704774

Ship: N1489A Engine 1: 704170

Ship: N1489A Engine 2: 704427

Ship: N1499A Engine 1: 704789