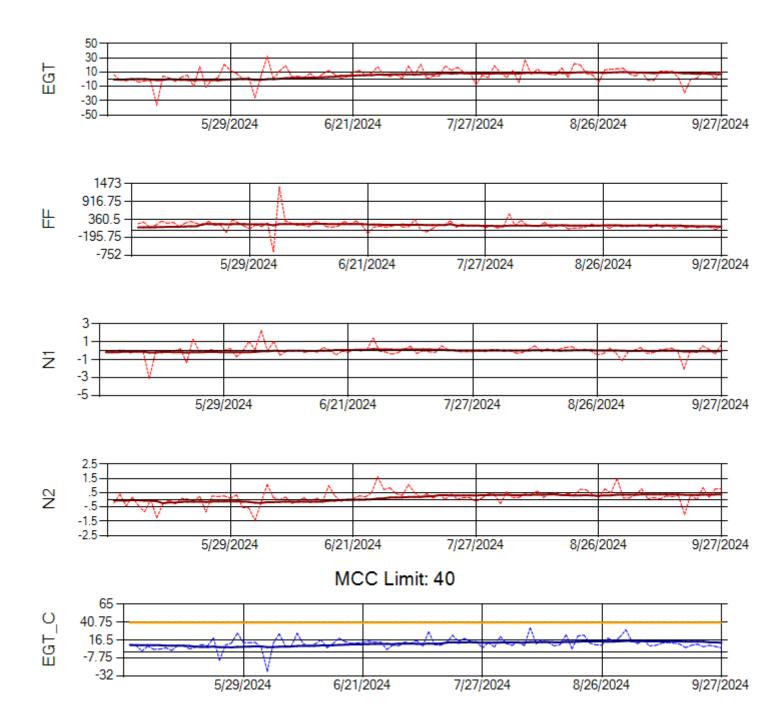

N1427A Engine 2: 704774





Ship: N1489A Engine 1: 704170





Ship: N1489A Engine 2: 704427





Ship: N1499A Engine 1: 704789





Ship: N1499A Engine 2: 702425





Ship: N219CY Engine 1: 724671





Ship: N219CY Engine 2: 729097





Ship: N220CY Engine 1: 724706





Ship: N220CY Engine 2: 727755





Ship: N226CY Engine 1: 724678





Ship: N226CY Engine 2: 729023





Ship: N290CM Engine 1: 702426





Ship: N290CM Engine 2: 706997





Ship: N312AA Engine 1: 580269





Ship: N312AA Engine 2: 580234





Ship: N317CM Engine 1: 690218





Ship: N317CM Engine 2: 695501





Ship: N362CM Engine 1: 695465





Ship: N362CM Engine 2: 690382







Ship: N364CM Engine 1: 690208







Ship: N364CM Engine 2: 695533





Ship: N371CM Engine 1: 690331





Ship: N371CM Engine 2: 690380





Ship: N390CM Engine 1: 707113





Ship: N390CM Engine 2: 706924





Ship: N391CM Engine 1: 702570





Ship: N391CM Engine 2: 707151







Ship: N744AX Engine 2: 580410





Ship: N750AX Engine 1: 580248





Ship: N750AX Engine 2: 580157





Ship: N760CK Engine 1: 707242





Ship: N760CK Engine 2: 702334





Ship: N762CK Engine 1: 695145







Ship: N762CK Engine 2: 695618





Ship: N763CK Engine 1: 695625





Ship: N763CK Engine 2: 695144





Ship: N764CK Engine 1: 695527







Ship: N764CK Engine 2: 695589





Ship: N767AX Engine 1: 580173





Ship: N767AX Engine 2: 580196





Ship: N774AX Engine 1: 580394





Ship: N774AX Engine 2: 580172





Ship: N783AX Engine 1: 580144





Ship: N783AX Engine 2: 580163