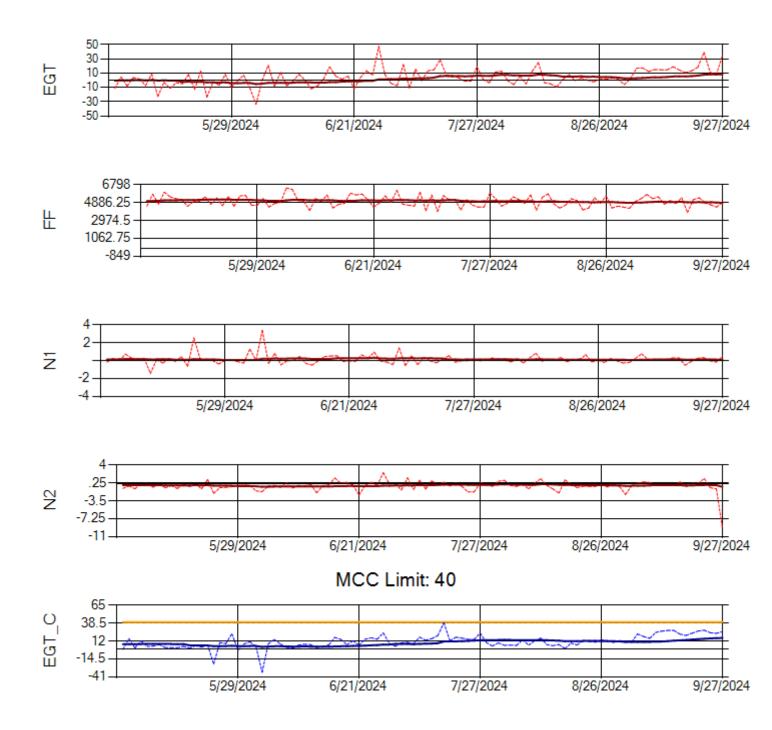

N1427A Engine 1: 706215





Ship: N1427A Engine 2: 704774





Ship: N1489A Engine 1: 704170





Ship: N1489A Engine 2: 704427





Ship: N1499A Engine 1: 704789





Ship: N1499A Engine 2: 702425





Ship: N219CY Engine 1: 724671





Ship: N219CY Engine 2: 729097





Ship: N220CY Engine 1: 724706





Ship: N220CY Engine 2: 727755





Ship: N226CY Engine 1: 724678





Ship: N226CY Engine 2: 729023





Ship: N290CM Engine 1: 702426





Ship: N290CM Engine 2: 706997





Ship: N312AA Engine 1: 580269





Ship: N312AA Engine 2: 580234





Ship: N317CM Engine 1: 690218





Ship: N317CM Engine 2: 695501





Ship: N362CM Engine 1: 695465





Ship: N362CM Engine 2: 690382







Ship: N364CM Engine 1: 690208







Ship: N364CM Engine 2: 695533





Ship: N371CM Engine 1: 690331





Ship: N371CM Engine 2: 690380





Ship: N390CM Engine 1: 707113





Ship: N390CM Engine 2: 706924





Ship: N391CM Engine 1: 702570





Ship: N391CM Engine 2: 707151







Ship: N744AX Engine 2: 580410





Ship: N750AX Engine 1: 580248





Ship: N750AX Engine 2: 580157





Ship: N760CK Engine 1: 707242





Ship: N760CK Engine 2: 702334





Ship: N762CK Engine 1: 695145







Ship: N762CK Engine 2: 695618





Ship: N763CK Engine 1: 695625





Ship: N763CK Engine 2: 695144





Ship: N764CK Engine 1: 695527







Ship: N764CK Engine 2: 695589





Ship: N767AX Engine 1: 580173





Ship: N767AX Engine 2: 580196





Ship: N774AX Engine 1: 580394





Ship: N774AX Engine 2: 580172





Ship: N783AX Engine 1: 580144





Ship: N783AX Engine 2: 580163