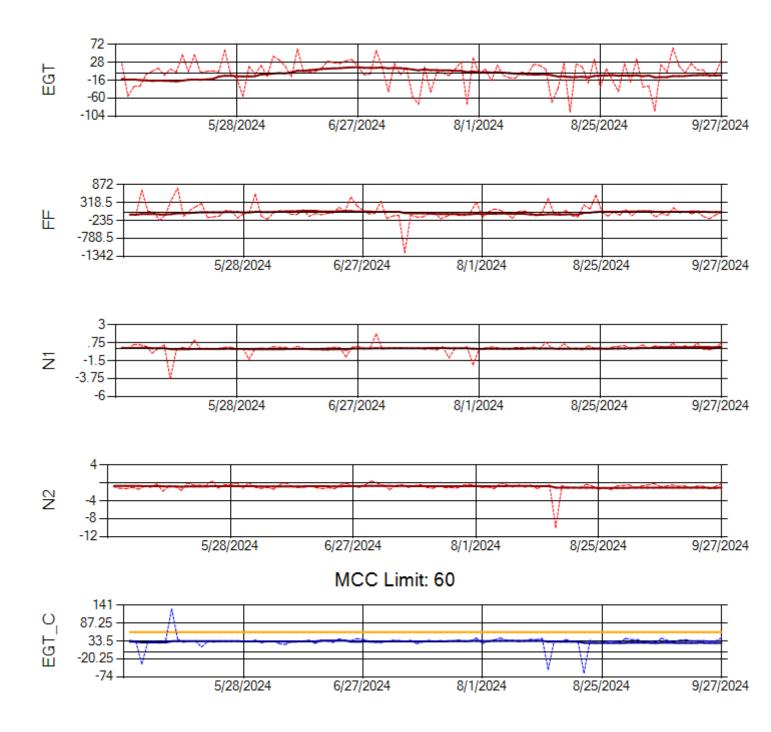

Ship: N1013A Engine 1: 702640





Ship: N1013A Engine 2: 702886





Ship: N1427A Engine 1: 706215





Ship: N1427A Engine 2: 704774





Ship: N1489A Engine 1: 704170





Ship: N1489A Engine 2: 704427





Ship: N1499A Engine 1: 704789





Ship: N1499A Engine 2: 702425





Ship: N219CY Engine 1: 724671





Ship: N219CY Engine 2: 729097





Ship: N220CY Engine 1: 724706





Ship: N220CY Engine 2: 727755





Ship: N226CY Engine 1: 724678





Ship: N226CY Engine 2: 729023





Ship: N290CM Engine 1: 702426





Ship: N290CM Engine 2: 706997





Ship: N312AA Engine 1: 580269





Ship: N312AA Engine 2: 580234





Ship: N317CM Engine 1: 690218





Ship: N317CM Engine 2: 695501





Ship: N362CM Engine 1: 695465





Ship: N362CM Engine 2: 690382







Ship: N364CM Engine 1: 690208







Ship: N364CM Engine 2: 695533





Ship: N371CM Engine 1: 690331





Ship: N371CM Engine 2: 690380





Ship: N390CM Engine 1: 707113





Ship: N390CM Engine 2: 706924





Ship: N391CM Engine 1: 702570





Ship: N391CM Engine 2: 707151







Ship: N744AX Engine 2: 580410





Ship: N750AX Engine 1: 580248





Ship: N750AX Engine 2: 580157





Ship: N760CK Engine 1: 707242





Ship: N760CK Engine