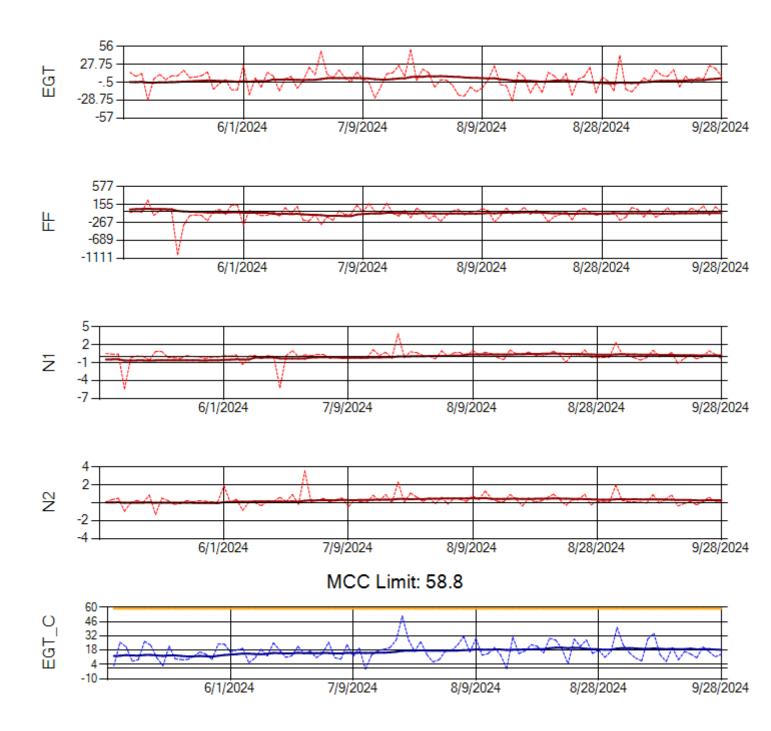

Ship: N290CM Engine 1: 702426

Ship: N290CM Engine 2: 706997

Ship: N312AA Engine 1: 580269

Ship: N312AA Engine 2: 580234

Ship: N317CM Engine 1: 690218

Ship: N317CM Engine 2: 695501

Ship: N362CM Engine 1: 695465