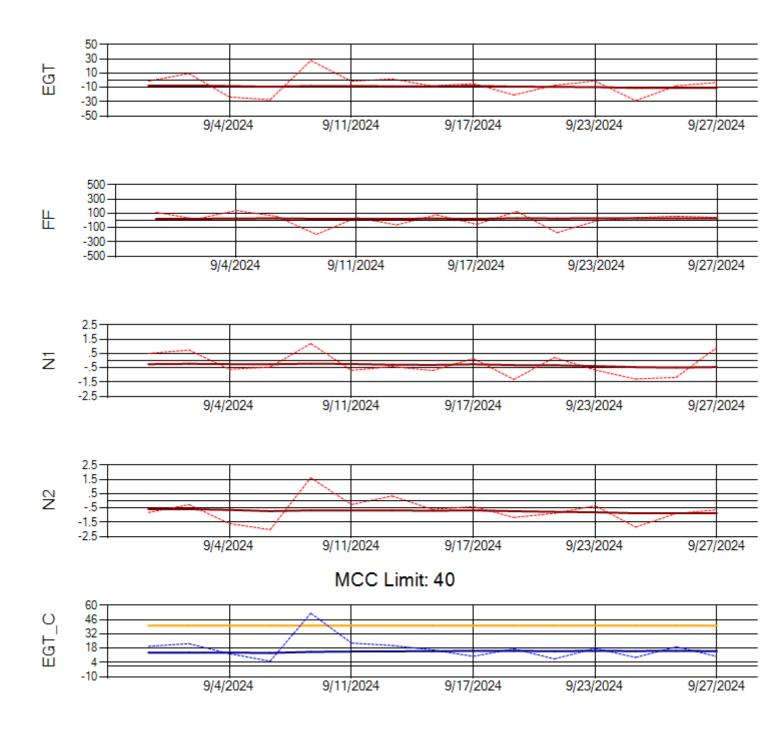

Ship: N1013A Engine 1: 702640

Ship: N1013A Engine 2: 702886

Ship: N1427A Engine 1: 706215

Ship: N1427A Engine 2: 704774

Ship: N1489A Engine 1: 704170

Ship: N1489A Engine 2: 704427

Ship: N1499A Engine 1: 704789