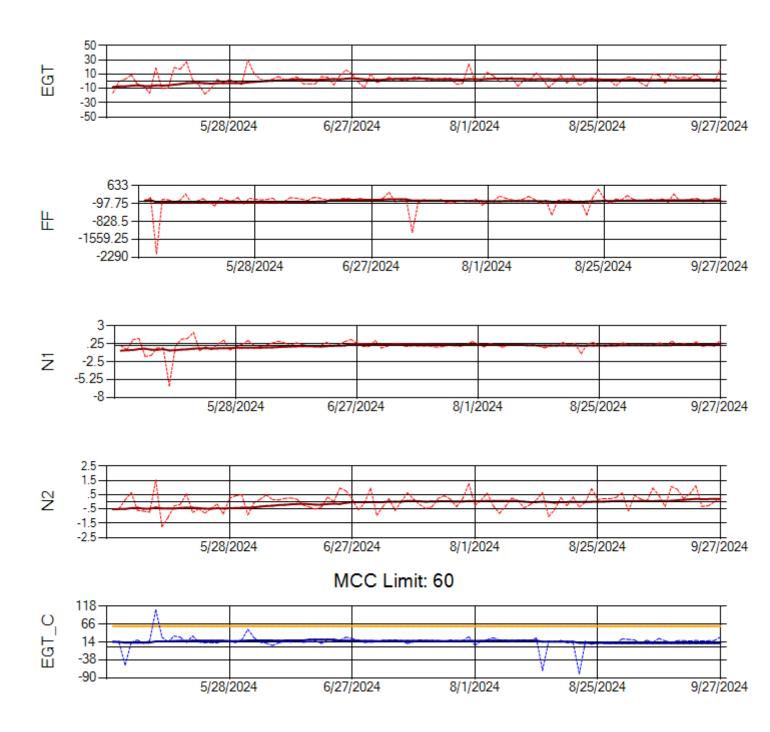

Ship: N1013A Engine 1: 702640





Ship: N1013A Engine 2: 702886





Ship: N1427A Engine 1: 706215





Ship: N1427A Engine 2: 704774





Ship: N1489A Engine 1: 704170





Ship: N1489A Engine 2: 704427





Ship: N1499A Engine 1: 704789





Ship: N1499A Engine 2: 702425





Ship: N219CY Engine 1: 724671





Ship: N219CY Engine 2: 729097





Ship: N220CY Engine 1: 724706





Ship: N220CY Engine 2: 727755





Ship: N226CY Engine 1: 724678





Ship: N226CY Engine 2: 729023





Ship: N290CM Engine 1: 702426





Ship: N290CM Engine 2: 706997





Ship: N312AA Engine 1: 580269





Ship: N312AA Engine 2: 580234





Ship: N317CM Engine 1: 690218





Ship: N317CM Engine 2: 695501





Ship: N362CM Engine 1: 695465





Ship: N362CM Engine 2: 690382







Ship: N364CM Engine 1: 690208







Ship: N364CM Engine 2: 695533





Ship: N371CM Engine 1: 690331





Ship: N371CM Engine 2: 690380





Ship: N390CM Engine 1: 707113





Ship: N390CM Engine 2: 706924





Ship: N391CM Engine 1: 702570





Ship: N391CM Engine 2: 707151







Ship: N744AX Engine 2: 580410





Ship: N750AX Engine 1: 580248





Ship: N750AX Engine 2: 580157





Ship: N760CK Engine