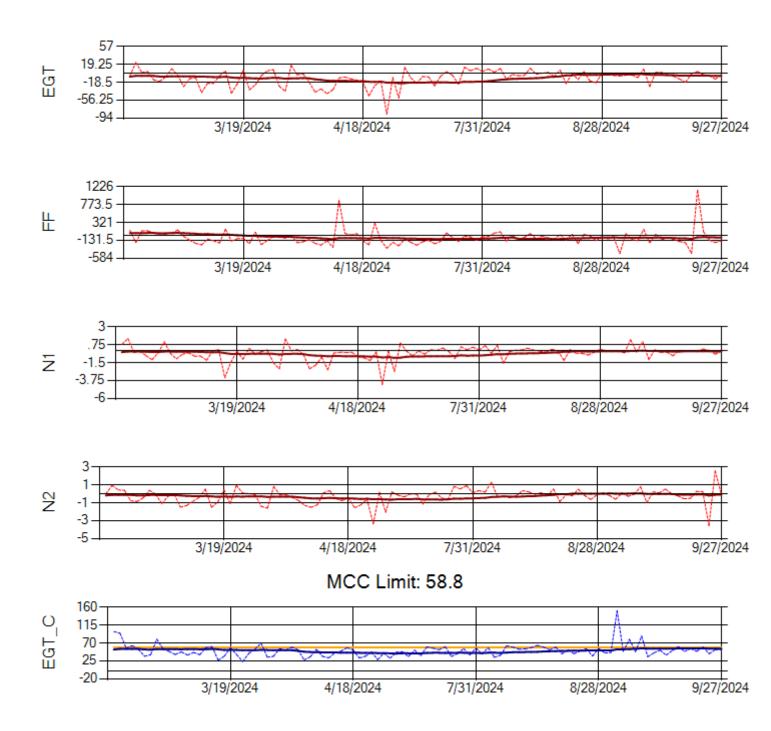

Ship: N362CM Engine 2: 690382

Ship: N364CM Engine 1: 690208

Ship: N364CM Engine 2: 695533

Ship: N371CM Engine 1: 690331

Ship: N371CM Engine 2: 690380

Ship: N390CM Engine 1: 707113

Ship: N390CM Engine 2: 706924