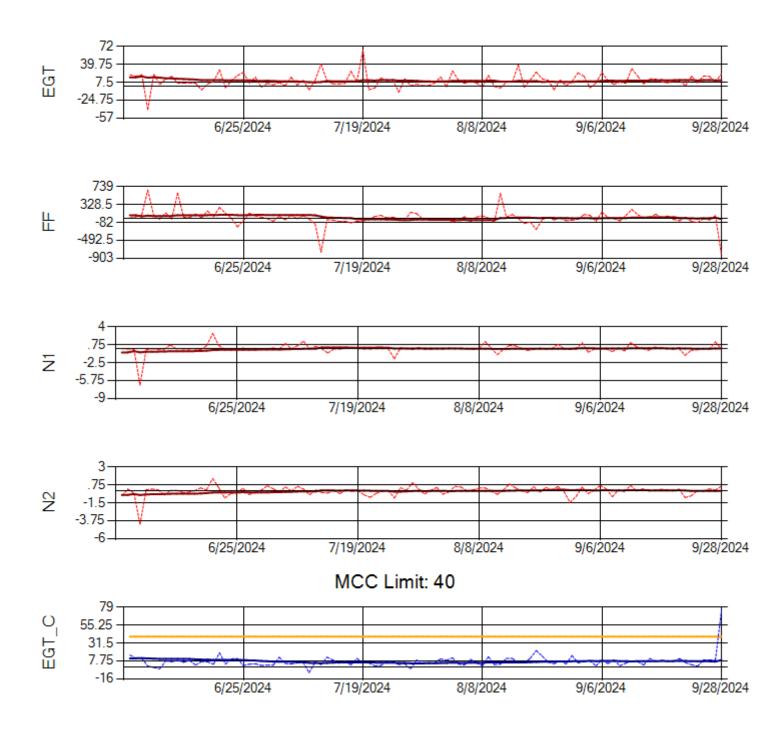

N1489A Engine 1: 704170





Ship: N1489A Engine 2: 704427





Ship: N1499A Engine 1: 704789





Ship: N1499A Engine 2: 702425





Ship: N219CY Engine 1: 724671





Ship: N219CY Engine 2: 729097





Ship: N220CY Engine 1: 724706





Ship: N220CY Engine 2: 727755





Ship: N226CY Engine 1: 724678





Ship: N226CY Engine 2: 729023





Ship: N290CM Engine 1: 702426





Ship: N290CM Engine 2: 706997





Ship: N312AA Engine 1: 580269





Ship: N312AA Engine 2: 580234





Ship: N317CM Engine 1: 690218





Ship: N317CM Engine 2: 695501





Ship: N362CM Engine 1: 695465





Ship: N362CM Engine 2: 690382







Ship: N364CM Engine 1: 690208







Ship: N364CM Engine 2: 695533





Ship: N371CM Engine 1: 690331





Ship: N371CM Engine 2: 690380





Ship: N390CM Engine 1: 707113





Ship: N390CM Engine 2: 706924





Ship: N391CM Engine 1: 702570





Ship: N391CM Engine 2: 707151







Ship: N744AX Engine 2: 580410





Ship: N750AX Engine 1: 580248





Ship: N750AX Engine 2: 580157





Ship: N760CK Engine 1: 707242





Ship: N760CK Engine 2: 702334





Ship: N762CK Engine 1: 695145







Ship: N762CK Engine 2: 695618





Ship: N763CK Engine 1: 695625





Ship: N763CK Engine 2: 695144





Ship: N764CK Engine 1: 695527







Ship: N764CK Engine 2: 695589





Ship: N767AX Engine 1: 580173





Ship: N767AX Engine 2: 580196





Ship: N774AX Engine 1: 580394





Ship: N774AX Engine 2: 580172





Ship: N783AX Engine 1: 580144





Ship: N783AX Engine 2: 580163