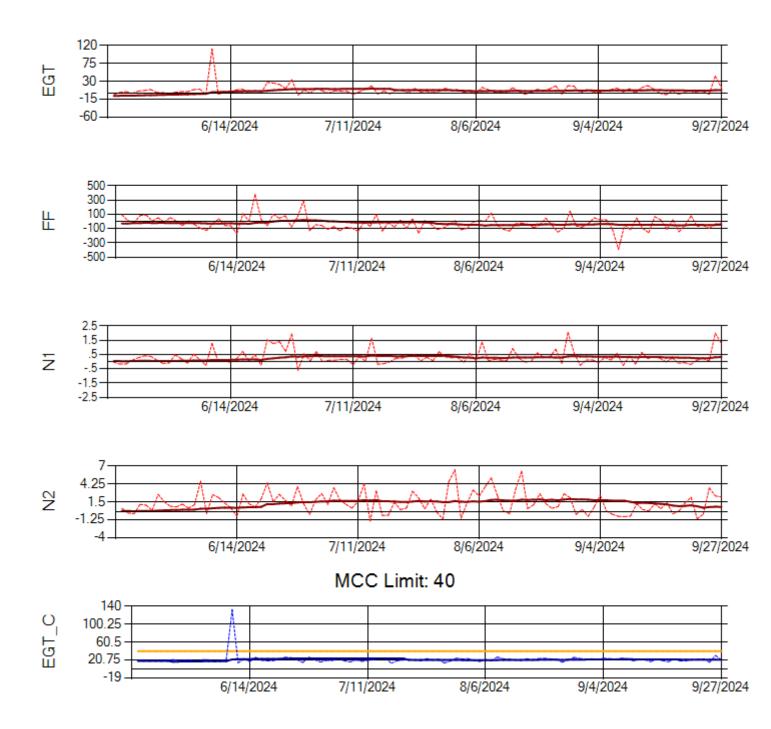

Ship: N1013A Engine 1: 702640

Ship: N1013A Engine 2: 702886

Ship: N1427A Engine 1: 706215

Ship: N1427A Engine 2: 704774

Ship: N1489A Engine 1: 704170

Ship: N1489A Engine 2: 704427

Ship: N1499A Engine 1: 704789