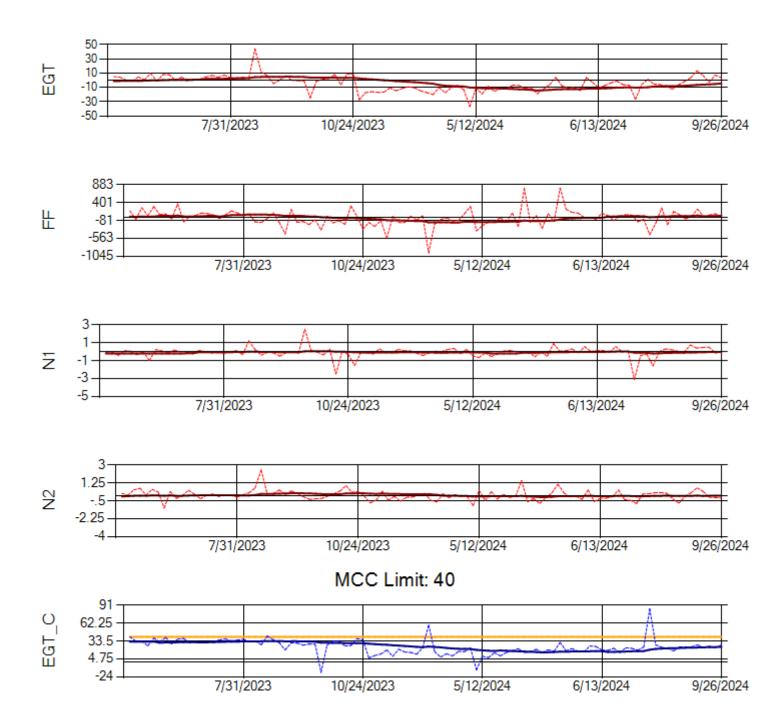

Ship: N1013A Engine 1: 702640

Ship: N1013A Engine 2: 702886

Ship: N1427A Engine 1: 706215

Ship: N1427A Engine 2: 704774

Ship: N1489A Engine 1: 704170

Ship: N1489A Engine 2: 704427

Ship: N1499A Engine 1: 704789