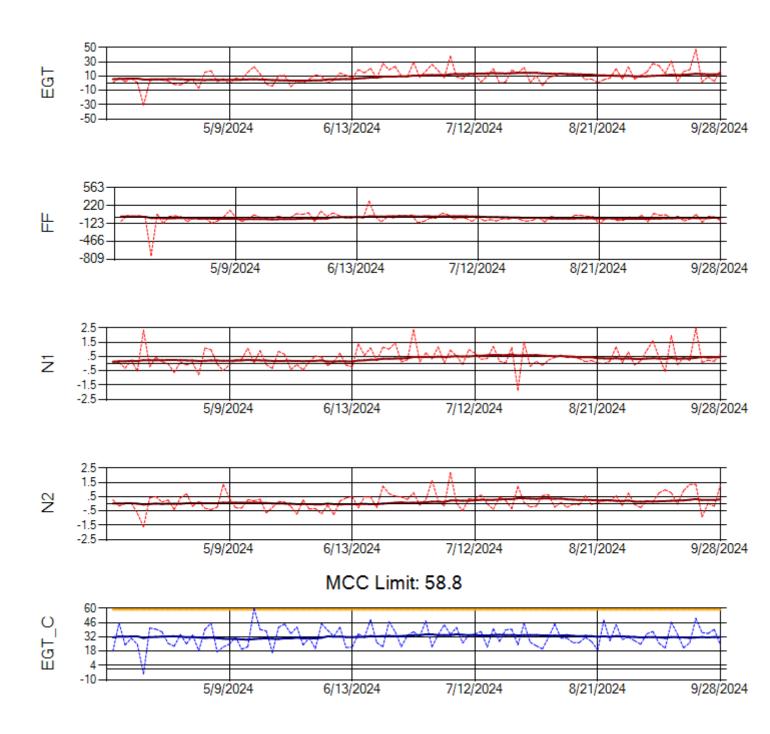

Ship: N1013A Engine 1: 702640

Ship: N1013A Engine 2: 702886

Ship: N1427A Engine 1: 706215

Ship: N1427A Engine 2: 704774

Ship: N1489A Engine 1: 704170

Ship: N1489A Engine 2: 704427

Ship: N1499A Engine 1: 704789