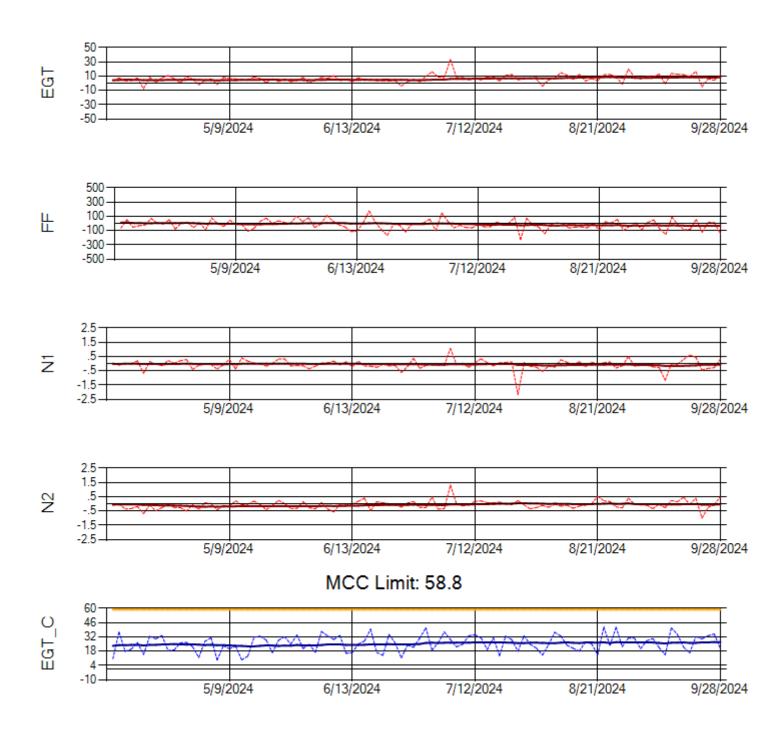

Ship: N1013A Engine 1: 702640

Ship: N1013A Engine 2: 702886

Ship: N1427A Engine 1: 706215

Ship: N1427A Engine 2: 704774

Ship: N1489A Engine 1: 704170

Ship: N1489A Engine 2: 704427

Ship: N1499A Engine 1: 704789