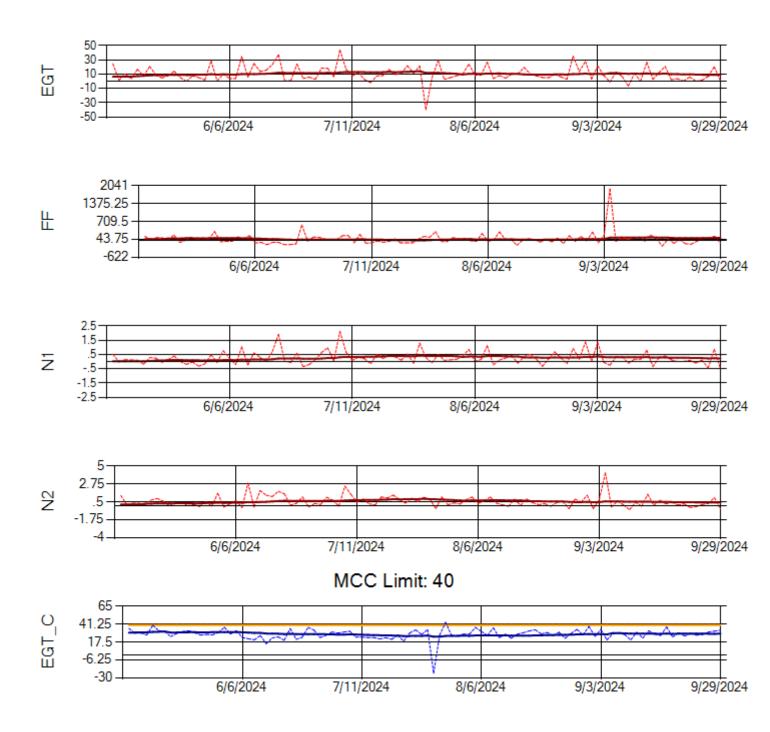

Ship: N1013A Engine 1: 702640

Ship: N1013A Engine 2: 702886

Ship: N1427A Engine 1: 706215

Ship: N1427A Engine 2: 704774

Ship: N1489A Engine 1: 704170

Ship: N1489A Engine 2: 704427

Ship: N1499A Engine 1: 704789