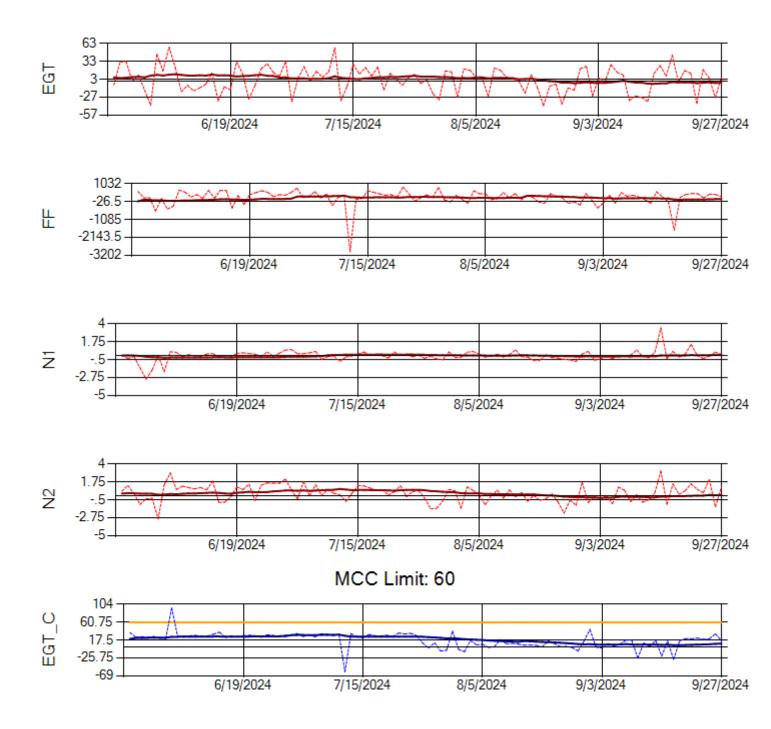

Ship: N1013A Engine 1: 702640





Ship: N1013A Engine 2: 702886





Ship: N1427A Engine 1: 706215





Ship: N1427A Engine 2: 704774





Ship: N1489A Engine 1: 704170





Ship: N1489A Engine 2: 704427





Ship: N1499A Engine 1: 704789





Ship: N1499A Engine 2: 702425





Ship: N219CY Engine 1: 724671





Ship: N219CY Engine 2: 729097





Ship: N220CY Engine 1: 724706





Ship: N220CY Engine 2: 727755





Ship: N226CY Engine 1: 724678





Ship: N226CY Engine 2: 729023





Ship: N290CM Engine 1: 702426





Ship: N290CM Engine 2: 706997





Ship: N312AA Engine 1: 580269





Ship: N312AA Engine 2: 580234





Ship: N317CM Engine 1: 690218





Ship: N317CM Engine 2: 695501





Ship: N362CM Engine 1: 695465





Ship: N362CM Engine 2: 690382







Ship: N364CM Engine 1: 690208







Ship: N364CM Engine 2: 695533





Ship: N371CM Engine 1: 690331





Ship: N371CM Engine 2: 690380





Ship: N390CM Engine 1: 707113





Ship: N390CM Engine 2: 706924





Ship: N391CM Engine 1: 702570





Ship: N391CM Engine 2: 707151







Ship: N744AX Engine 2: 580410





Ship: N750AX Engine