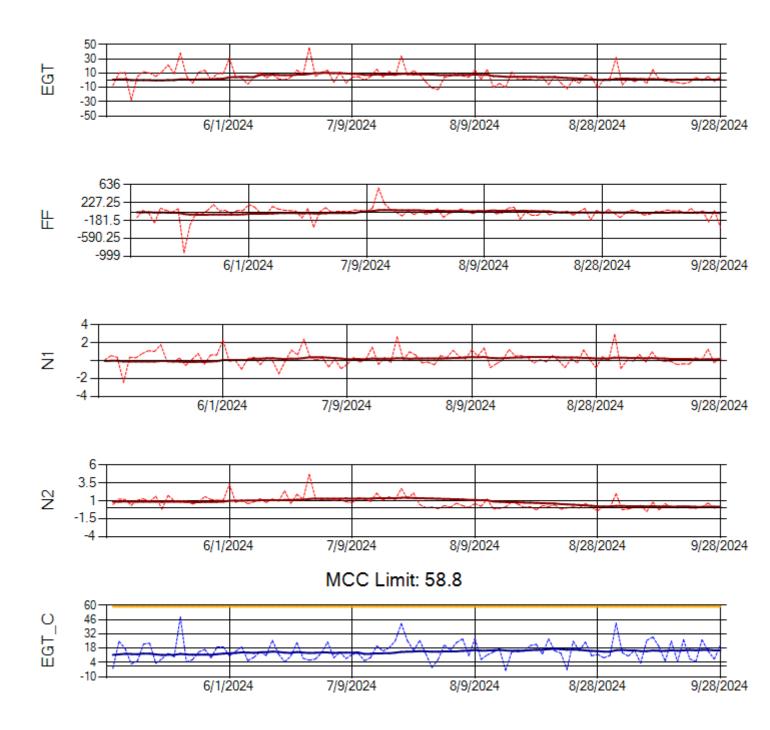

Ship: N1499A Engine 2: 702425

Ship: N219CY Engine 1: 724671

Ship: N219CY Engine 2: 729097

Ship: N220CY Engine 1: 724706

Ship: N220CY Engine 2: 727755

Ship: N226CY Engine 1: 724678

Ship: N226CY Engine 2: 729023