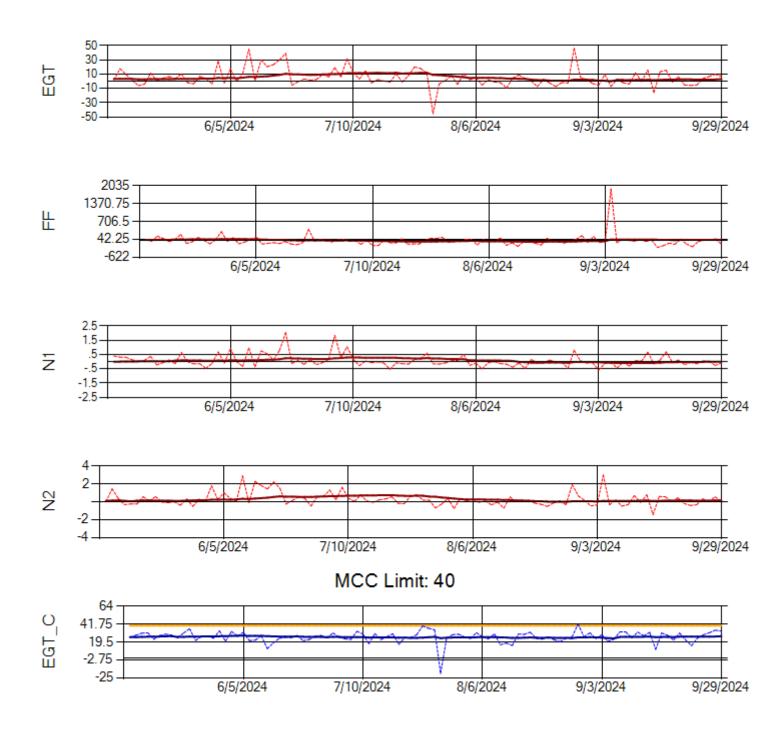

Ship: N1013A Engine 1: 702640

Ship: N1013A Engine 2: 702886

Ship: N1427A Engine 1: 706215

Ship: N1427A Engine 2: 704774

Ship: N1489A Engine 1: 704170

Ship: N1489A Engine 2: 704427

Ship: N1499A Engine 1: 704789