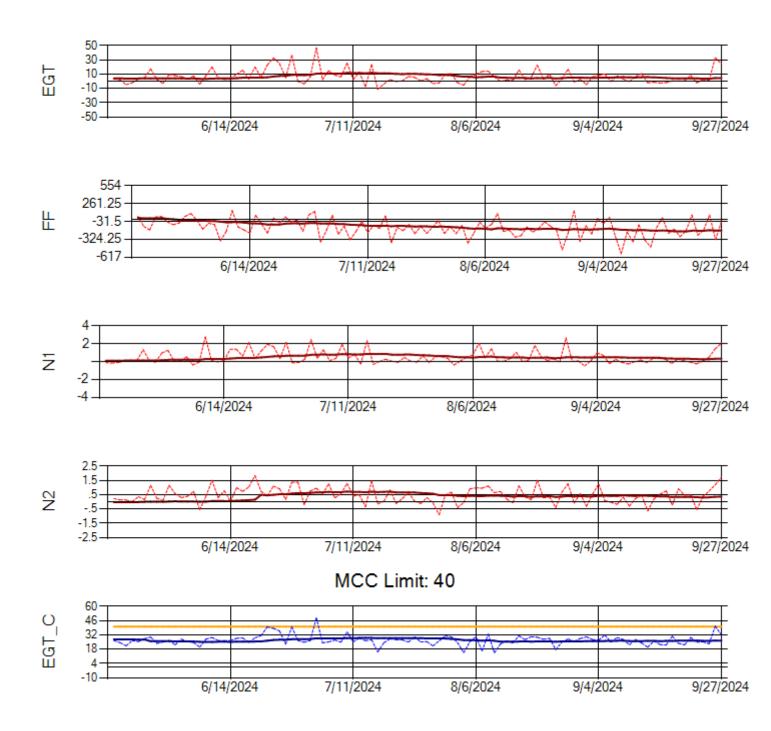

Ship: N1013A Engine 1: 702640

Ship: N1013A Engine 2: 702886

Ship: N1427A Engine 1: 706215

Ship: N1427A Engine 2: 704774

Ship: N1489A Engine 1: 704170

Ship: N1489A Engine 2: 704427

Ship: N1499A Engine 1: 704789