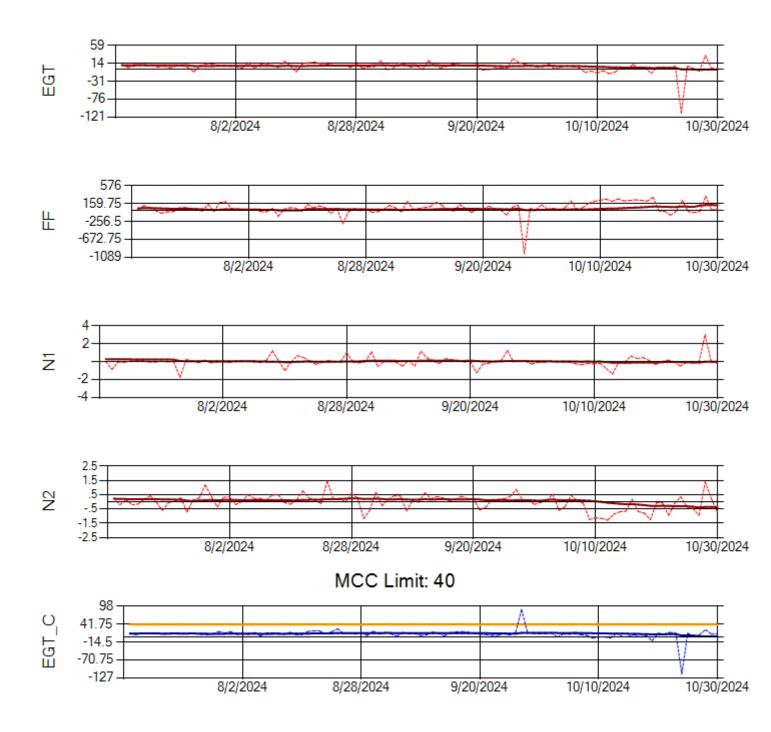

hip: N1499A Engine 2: 702425





Ship: N219CY Engine 1: 724671





Ship: N219CY Engine 2: 729097





Ship: N220CY Engine 1: 724706





Ship: N220CY Engine 2: 727755





Ship: N226CY Engine 1: 724678





Ship: N226CY Engine 2: 729023





Ship: N290CM Engine 1: 702426





Ship: N290CM Engine 2: 706997





Ship: N312AA Engine 1: 580269





Ship: N312AA Engine 2: 580234





Ship: N317CM Engine 1: 690218





Ship: N317CM Engine 2: 695501





Ship: N362CM Engine 1: 695465





Ship: N362CM Engine 2: 690382





Ship: N363CM Engine 1: 695405





Ship: N363CM Engine 2: 690401





Ship: N364CM Engine 1: 690208





Ship: N364CM Engine 2: 695533





Ship: N371CM Engine 1: 690331





Ship: N371CM Engine 2: 690380





Ship: N390CM Engine 1: 707113





Ship: N390CM Engine 2: 706924





Ship: N391CM Engine 1: 702570





Ship: N391CM Engine 2: 707151







Ship: N744AX Engine 2: 580410





Ship: N750AX Engine 1: 580248





Ship: N750AX Engine 2: 580157





Ship: N760CK Engine 1: 707242





Ship: N760CK Engine 2: 702334





Ship: N762CK Engine 1: 695145





Ship: N762CK Engine 2: 695618







Ship: N763CK Engine 1: 695625





Ship: N763CK Engine 2: 695144







Ship: N764CK Engine 1: 695527







Ship: N764CK Engine 2: 695589





Ship: N767AX Engine 1: 580173





Ship: N767AX Engine 2: 580196





Ship: N774AX Engine 1: 580394





Ship: N774AX Engine 2: 580172





Ship: N783AX Engine 1: 580144





Ship: N783AX Engine 2: 580351