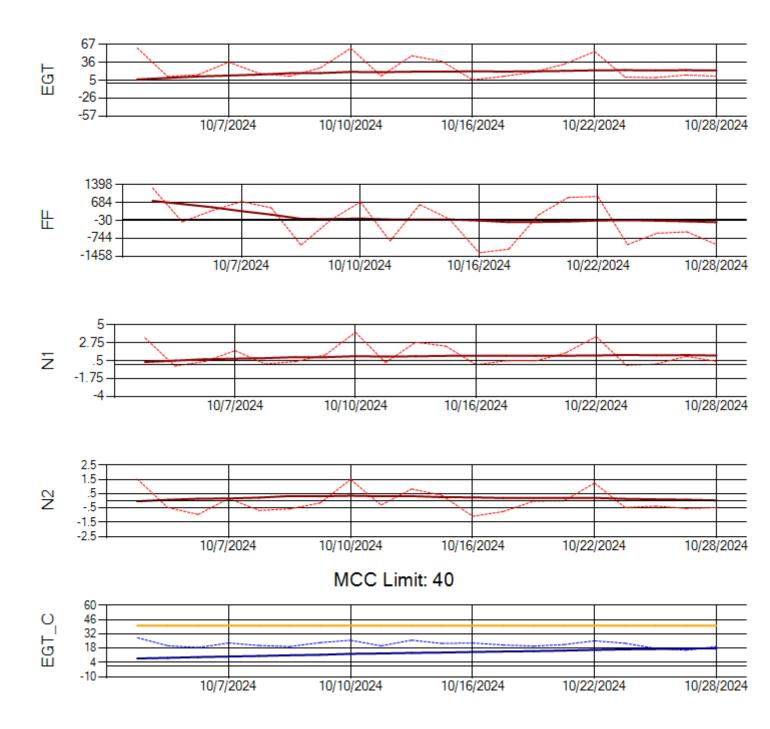

hip: N1093A Engine 1: 702931





Ship: N1093A Engine 2: 702427





Ship: N1427A Engine 1: 706215





Ship: N1427A Engine 2: 704774





Ship: N1489A Engine 1: 704170





Ship: N1489A Engine 2: 704427





Ship: N1499A Engine 1: 704789





Ship: N1499A Engine 2: 702425





Ship: N219CY Engine 1: 724671





Ship: N219CY Engine 2: 729097





Ship: N220CY Engine 1: 724706





Ship: N220CY Engine 2: 727755





Ship: N226CY Engine 1: 724678





Ship: N226CY Engine 2: 729023





Ship: N290CM Engine 1: 702426





Ship: N290CM Engine 2: 706997





Ship: N312AA Engine 1: 580269





Ship: N312AA Engine 2: 580234





Ship: N317CM Engine 1: 690218





Ship: N317CM Engine 2: 695501





Ship: N362CM Engine 1: 695465





Ship: N362CM Engine 2: 690382





Ship: N363CM Engine 1: 695405





Ship: N363CM Engine 2: 690401





Ship: N364CM Engine 1: 690208





Ship: N364CM Engine 2: 695533





Ship: N371CM Engine 1: 690331





Ship: N371CM Engine 2: 690380





Ship: N390CM Engine 1: 707113





Ship: N390CM Engine 2: 706924





Ship: N391CM Engine 1: 702570





Ship: N391CM Engine 2: 707151







Ship: N744AX Engine 2: 580410





Ship: N750AX Engine 1: 580248





Ship: N750AX Engine 2: 580157





Ship: N760CK Engine 1: 707242





Ship: N760CK Engine 2: 702334





Ship: N762CK Engine 1: 695145





Ship: N762CK Engine 2: 695618







Ship: N763CK Engine 1: 695625





Ship: N763CK Engine 2: 695144







Ship: N764CK Engine 1: 695527







Ship: N764CK Engine 2: 695589





Ship: N767AX Engine 1: 580173





Ship: N767AX Engine 2: 580196





Ship: N774AX Engin