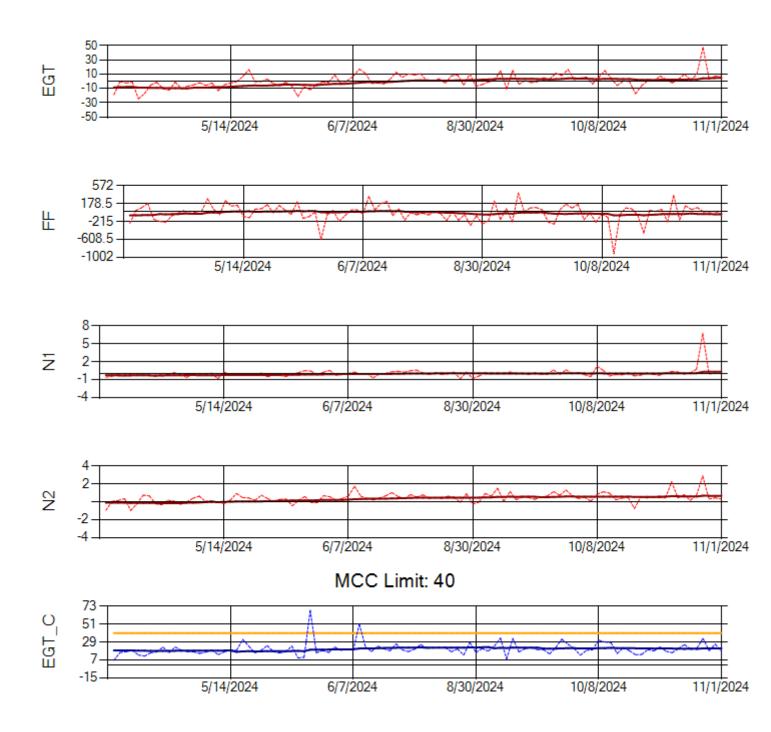

hip: N1427A Engine 2: 704774





Ship: N1489A Engine 1: 704170





Ship: N1489A Engine 2: 704427





Ship: N1499A Engine 1: 704789





Ship: N1499A Engine 2: 702425





Ship: N219CY Engine 1: 724671





Ship: N219CY Engine 2: 729097





Ship: N220CY Engine 1: 724706





Ship: N220CY Engine 2: 727755





Ship: N226CY Engine 1: 724678





Ship: N226CY Engine 2: 729023





Ship: N290CM Engine 1: 702426





Ship: N290CM Engine 2: 706997





Ship: N312AA Engine 1: 580269





Ship: N312AA Engine 2: 580234





Ship: N317CM Engine 1: 690218





Ship: N317CM Engine 2: 695501





Ship: N362CM Engine 1: 695465





Ship: N362CM Engine 2: 690382





Ship: N363CM Engine 1: 695405





Ship: N363CM Engine 2: 690401





Ship: N364CM Engine 1: 690208





Ship: N364CM Engine 2: 695533





Ship: N371CM Engine 1: 690331





Ship: N371CM Engine 2: 690380





Ship: N390CM Engine 1: 707113





Ship: N390CM Engine 2: 706924





Ship: N391CM Engine 1: 702570





Ship: N391CM Engine 2: 707151







Ship: N744AX Engine 2: 580410





Ship: N750AX Engine 1: 580248





Ship: N750AX Engine 2: 580157





Ship: N760CK Engine 1: 707242





Ship: N760CK Engine 2: 702334





Ship: N762CK Engine 1: 695145





Ship: N762CK Engine 2: 695618







Ship: N763CK Engine 1: 695625





Ship: N763CK Engine 2: 695144







Ship: N764CK Engine 1: 695527







Ship: N764CK Engine 2: 695589





Ship: N767AX Engine 1: 580173





Ship: N767AX Engine 2: 580196





Ship: N774AX Engine 1: 580394





Ship: N774AX Engine 2: 580172





Ship: N783AX Engine 1: 580144





Ship: N783AX Engin