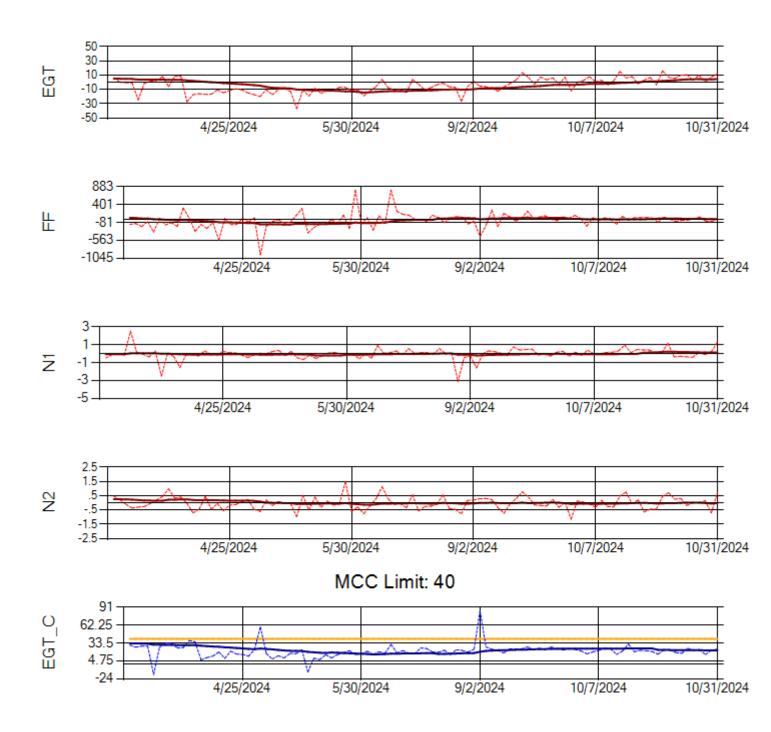

Ship: N1013A Engine 1: 702640

Ship: N1013A Engine 2: 702886

Ship: N1093A Engine 1: 702931

Ship: N1093A Engine 2: 702427

Ship: N1427A Engine 1: 706215

Ship: N1427A Engine 2: 704774

Ship: N1489A Engine 1: 704170