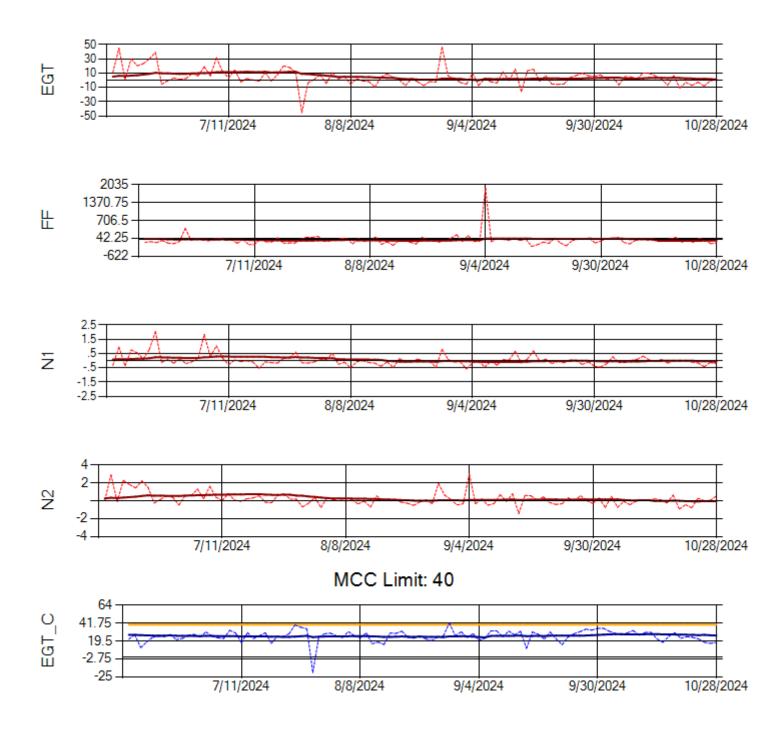

Ship: N1013A Engine 1: 702640

Ship: N1013A Engine 2: 702886

Ship: N1093A Engine 1: 702931

Ship: N1093A Engine 2: 702427

Ship: N1427A Engine 1: 706215

Ship: N1427A Engine 2: 704774

Ship: N1489A Engine 1: 704170