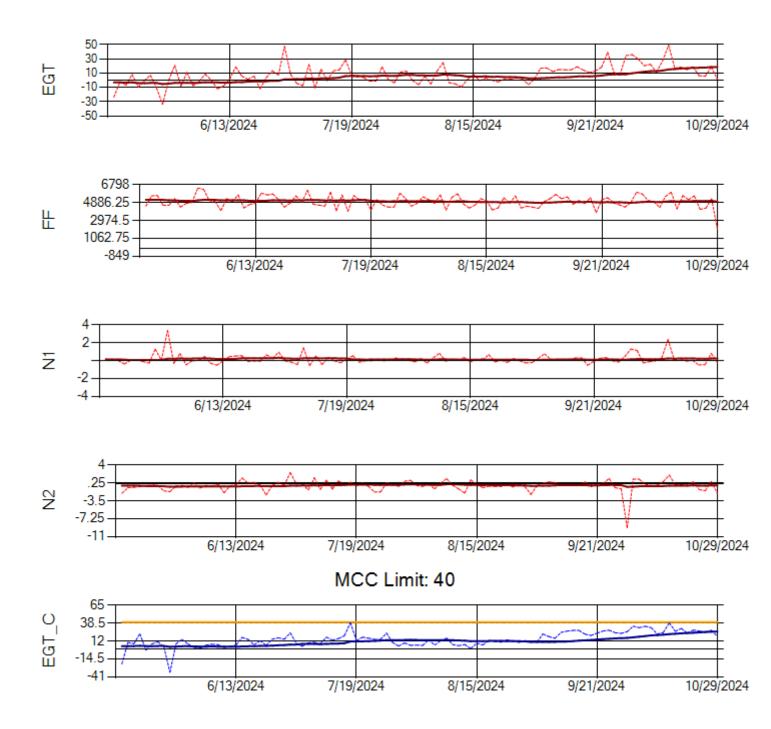

hip: N1489A Engine 1: 704170





Ship: N1489A Engine 2: 704427





Ship: N1499A Engine 1: 704789





Ship: N1499A Engine 2: 702425





Ship: N219CY Engine 1: 724671





Ship: N219CY Engine 2: 729097





Ship: N220CY Engine 1: 724706





Ship: N220CY Engine 2: 727755





Ship: N226CY Engine 1: 724678





Ship: N226CY Engine 2: 729023





Ship: N290CM Engine 1: 702426





Ship: N290CM Engine 2: 706997





Ship: N312AA Engine 1: 580269





Ship: N312AA Engine 2: 580234





Ship: N317CM Engine 1: 690218





Ship: N317CM Engine 2: 695501





Ship: N362CM Engine 1: 695465





Ship: N362CM Engine 2: 690382





Ship: N363CM Engine 1: 695405





Ship: N363CM Engine 2: 690401





Ship: N364CM Engine 1: 690208





Ship: N364CM Engine 2: 695533





Ship: N371CM Engine 1: 690331





Ship: N371CM Engine 2: 690380





Ship: N390CM Engine 1: 707113





Ship: N390CM Engine 2: 706924





Ship: N391CM Engine 1: 702570





Ship: N391CM Engine 2: 707151







Ship: N744AX Engine 2: 580410





Ship: N750AX Engine 1: 580248





Ship: N750AX Engine 2: 580157





Ship: N760CK Engine 1: 707242





Ship: N760CK Engine 2: 702334





Ship: N762CK Engine 1: 695145





Ship: N762CK Engine 2: 695618







Ship: N763CK Engine 1: 695625





Ship: N763CK Engine 2: 695144







Ship: N764CK Engine 1: 695527







Ship: N764CK Engine 2: 695589





Ship: N767AX Engine 1: 580173





Ship: N767AX Engine 2: 580196





Ship: N774AX Engine 1: 580394





Ship: N774AX Engine 2: 580172





Ship: N783AX Engine 1: 580144





Ship: N783AX Engine 2: 580351