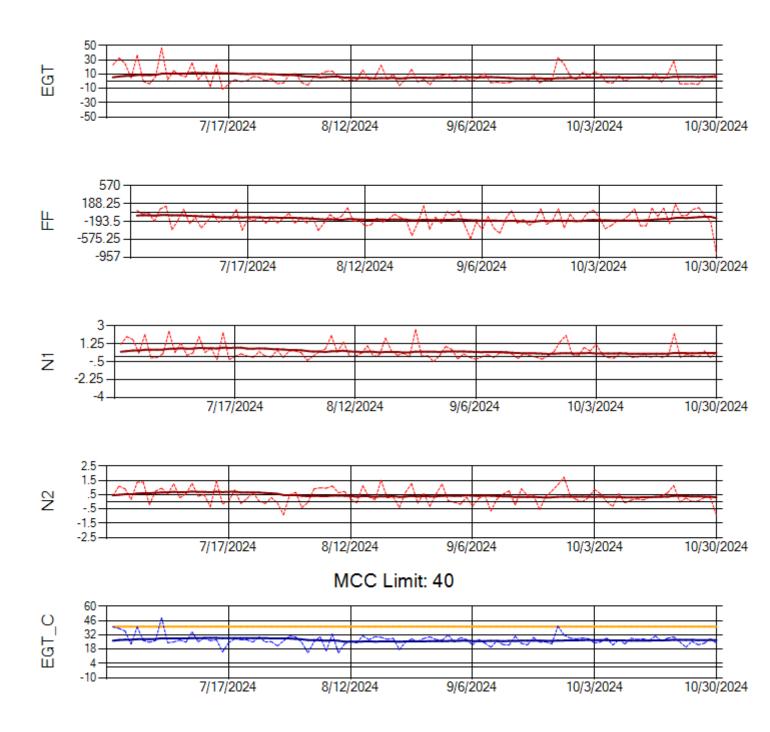

Ship: N1013A Engine 1: 702640

Ship: N1013A Engine 2: 702886

Ship: N1093A Engine 1: 702931

Ship: N1093A Engine 2: 702427

Ship: N1427A Engine 1: 706215

Ship: N1427A Engine 2: 704774

Ship: N1489A Engine 1: 704170