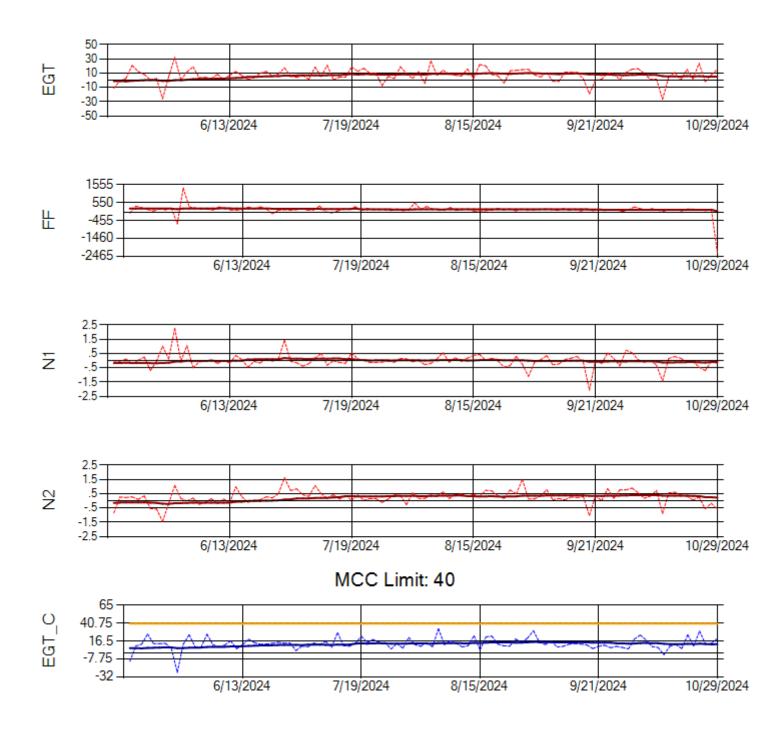

hip: N1489A Engine 2: 704427





Ship: N1499A Engine 1: 704789





Ship: N1499A Engine 2: 702425





Ship: N219CY Engine 1: 724671





Ship: N219CY Engine 2: 729097





Ship: N220CY Engine 1: 724706





Ship: N220CY Engine 2: 727755





Ship: N226CY Engine 1: 724678





Ship: N226CY Engine 2: 729023





Ship: N290CM Engine 1: 702426





Ship: N290CM Engine 2: 706997





Ship: N312AA Engine 1: 580269





Ship: N312AA Engine 2: 580234





Ship: N317CM Engine 1: 690218





Ship: N317CM Engine 2: 695501





Ship: N362CM Engine 1: 695465





Ship: N362CM Engine 2: 690382





Ship: N363CM Engine 1: 695405





Ship: N363CM Engine 2: 690401





Ship: N364CM Engine 1: 690208





Ship: N364CM Engine 2: 695533





Ship: N371CM Engine 1: 690331





Ship: N371CM Engine 2: 690380





Ship: N390CM Engine 1: 707113





Ship: N390CM Engine 2: 706924





Ship: N391CM Engine 1: 702570





Ship: N391CM Engine 2: 707151







Ship: N744AX Engine 2: 580410





Ship: N750AX Engine 1: 580248





Ship: N750AX Engine 2: 580157





Ship: N760CK Engine 1: 707242





Ship: N760CK Engine 2: 702334





Ship: N762CK Engine 1: 695145





Ship: N762CK Engine 2: 695618







Ship: N763CK Engine 1: 695625





Ship: N763CK Engine 2: 695144







Ship: N764CK Engine 1: 695527







Ship: N764CK Engine 2: 695589





Ship: N767AX Engine 1: 580173





Ship: N767AX Engine 2: 580196





Ship: N774AX Engine 1: 580394





Ship: N774AX Engine 2: 580172





Ship: N783AX Engine 1: 580144





Ship: N783AX Engine 2: 580351