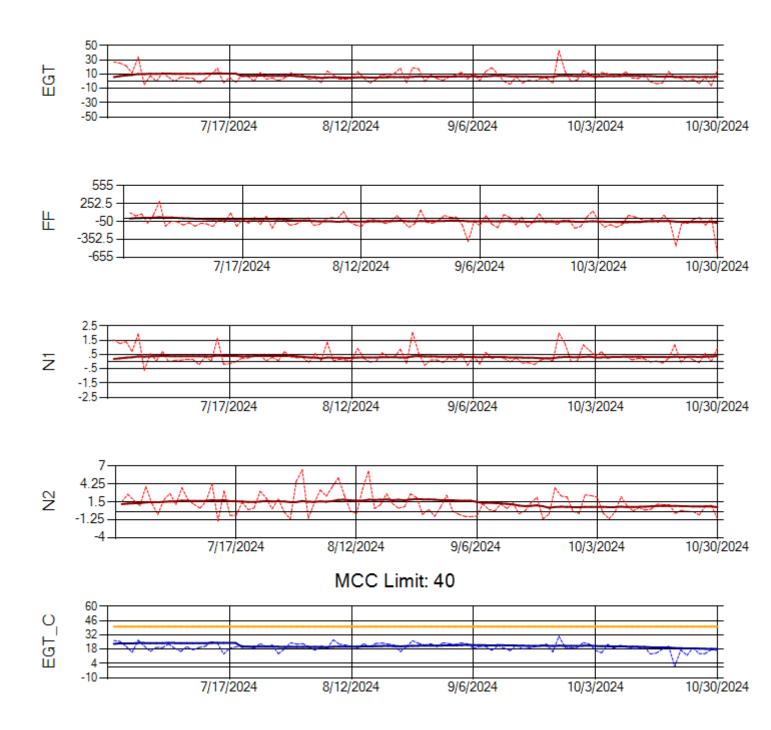

Ship: N1013A Engine 1: 702640

Ship: N1013A Engine 2: 702886

Ship: N1093A Engine 1: 702931

Ship: N1093A Engine 2: 702427

Ship: N1427A Engine 1: 706215

Ship: N1427A Engine 2: 704774

Ship: N1489A Engine 1: 704170