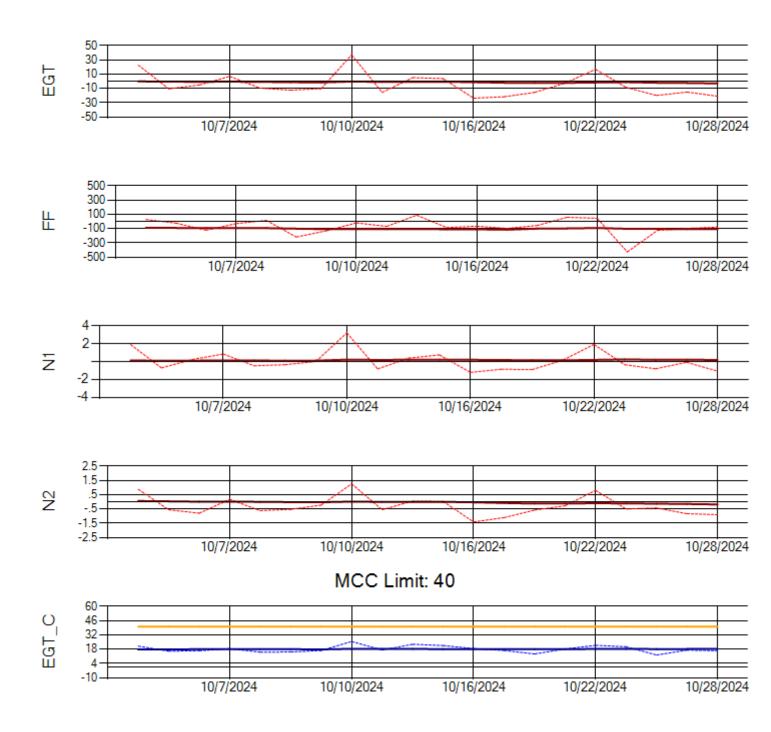

hip: N1093A Engine 2: 702427





Ship: N1427A Engine 1: 706215





Ship: N1427A Engine 2: 704774





Ship: N1489A Engine 1: 704170





Ship: N1489A Engine 2: 704427





Ship: N1499A Engine 1: 704789





Ship: N1499A Engine 2: 702425





Ship: N219CY Engine 1: 724671





Ship: N219CY Engine 2: 729097





Ship: N220CY Engine 1: 724706





Ship: N220CY Engine 2: 727755





Ship: N226CY Engine 1: 724678





Ship: N226CY Engine 2: 729023





Ship: N290CM Engine 1: 702426





Ship: N290CM Engine 2: 706997





Ship: N312AA Engine 1: 580269





Ship: N312AA Engine 2: 580234





Ship: N317CM Engine 1: 690218





Ship: N317CM Engine 2: 695501





Ship: N362CM Engine 1: 695465





Ship: N362CM Engine 2: 690382





Ship: N363CM Engine 1: 695405





Ship: N363CM Engine 2: 690401





Ship: N364CM Engine 1: 690208





Ship: N364CM Engine 2: 695533





Ship: N371CM Engine 1: 690331





Ship: N371CM Engine 2: 690380





Ship: N390CM Engine 1: 707113





Ship: N390CM Engine 2: 706924





Ship: N391CM Engine 1: 702570





Ship: N391CM Engine 2: 707151







Ship: N744AX Engine 2: 580410





Ship: N750AX Engine 1: 580248





Ship: N750AX Engine 2: 580157





Ship: N760CK Engine 1: 707242





Ship: N760CK Engine 2: 702334





Ship: N762CK Engine 1: 695145





Ship: N762CK Engine 2: 695618







Ship: N763CK Engine 1: 695625





Ship: N763CK Engine 2: 695144







Ship: N764CK Engine 1: 695527







Ship: N764CK Engine 2: 695589





Ship: N767AX Engine 1: 580173





Ship: N767AX Engine 2: 580196





Ship: N774AX Engine 1: 580394





Ship: N774AX Engin