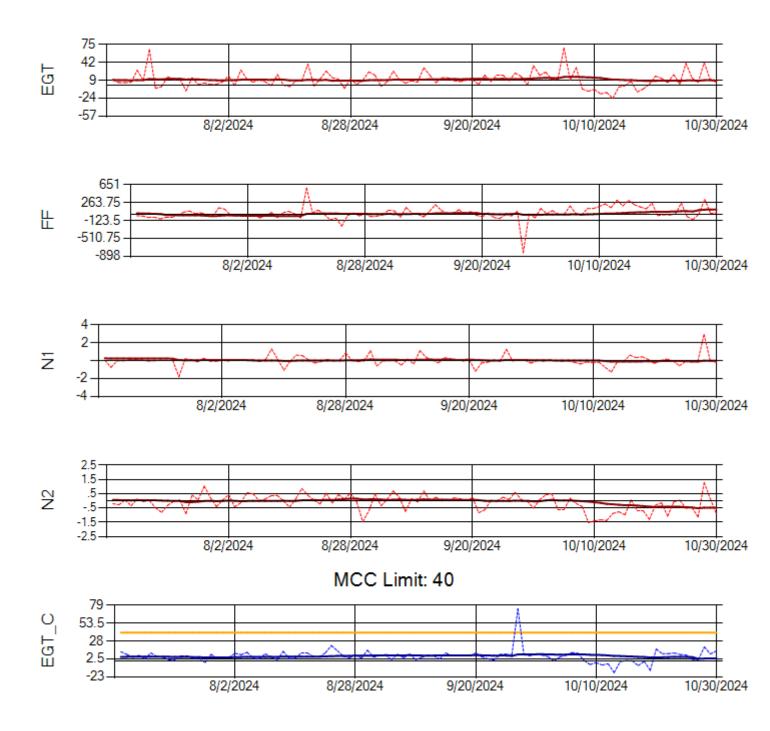

hip: N1499A Engine 1: 704789





Ship: N1499A Engine 2: 702425





Ship: N219CY Engine 1: 724671





Ship: N219CY Engine 2: 729097





Ship: N220CY Engine 1: 724706





Ship: N220CY Engine 2: 727755





Ship: N226CY Engine 1: 724678





Ship: N226CY Engine 2: 729023





Ship: N290CM Engine 1: 702426





Ship: N290CM Engine 2: 706997





Ship: N312AA Engine 1: 580269





Ship: N312AA Engine 2: 580234





Ship: N317CM Engine 1: 690218





Ship: N317CM Engine 2: 695501





Ship: N362CM Engine 1: 695465





Ship: N362CM Engine 2: 690382





Ship: N363CM Engine 1: 695405





Ship: N363CM Engine 2: 690401





Ship: N364CM Engine 1: 690208





Ship: N364CM Engine 2: 695533





Ship: N371CM Engine 1: 690331





Ship: N371CM Engine 2: 690380





Ship: N390CM Engine 1: 707113





Ship: N390CM Engine 2: 706924





Ship: N391CM Engine 1: 702570





Ship: N391CM Engine 2: 707151







Ship: N744AX Engine 2: 580410





Ship: N750AX Engine 1: 580248





Ship: N750AX Engine 2: 580157





Ship: N760CK Engine 1: 707242





Ship: N760CK Engine 2: 702334





Ship: N762CK Engine 1: 695145





Ship: N762CK Engine 2: 695618







Ship: N763CK Engine 1: 695625





Ship: N763CK Engine 2: 695144







Ship: N764CK Engine 1: 695527







Ship: N764CK Engine 2: 695589





Ship: N767AX Engine 1: 580173





Ship: N767AX Engine 2: 580196





Ship: N774AX Engine 1: 580394





Ship: N774AX Engine 2: 580172





Ship: N783AX Engine 1: 580144





Ship: N783AX Engine 2: 580351