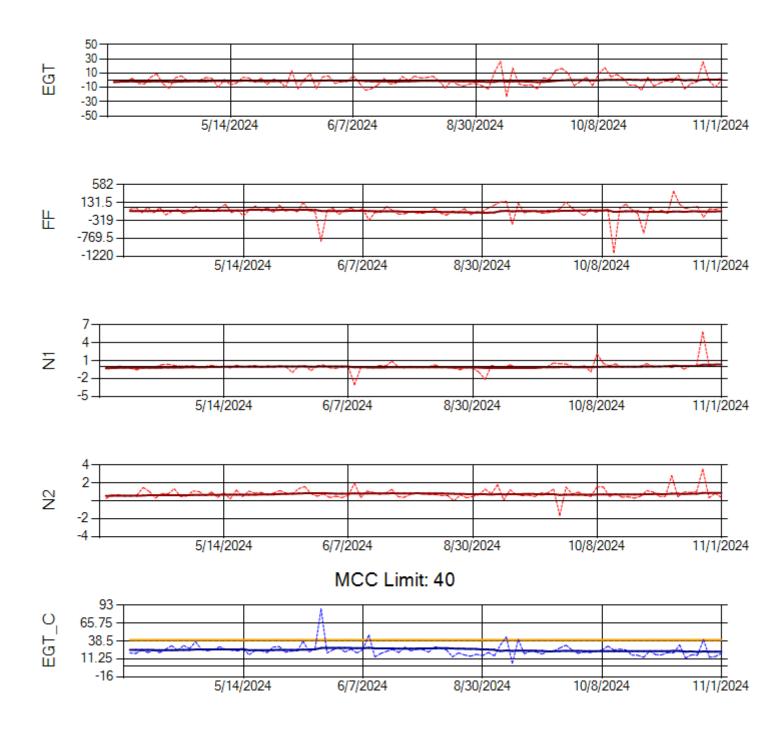

hip: N1427A Engine 1: 706215





Ship: N1427A Engine 2: 704774





Ship: N1489A Engine 1: 704170





Ship: N1489A Engine 2: 704427





Ship: N1499A Engine 1: 704789





Ship: N1499A Engine 2: 702425





Ship: N219CY Engine 1: 724671





Ship: N219CY Engine 2: 729097





Ship: N220CY Engine 1: 724706





Ship: N220CY Engine 2: 727755





Ship: N226CY Engine 1: 724678





Ship: N226CY Engine 2: 729023





Ship: N290CM Engine 1: 702426





Ship: N290CM Engine 2: 706997





Ship: N312AA Engine 1: 580269





Ship: N312AA Engine 2: 580234





Ship: N317CM Engine 1: 690218





Ship: N317CM Engine 2: 695501





Ship: N362CM Engine 1: 695465





Ship: N362CM Engine 2: 690382





Ship: N363CM Engine 1: 695405





Ship: N363CM Engine 2: 690401





Ship: N364CM Engine 1: 690208





Ship: N364CM Engine 2: 695533





Ship: N371CM Engine 1: 690331





Ship: N371CM Engine 2: 690380





Ship: N390CM Engine 1: 707113





Ship: N390CM Engine 2: 706924





Ship: N391CM Engine 1: 702570





Ship: N391CM Engine 2: 707151







Ship: N744AX Engine 2: 580410





Ship: N750AX Engine 1: 580248





Ship: N750AX Engine 2: 580157





Ship: N760CK Engine 1: 707242





Ship: N760CK Engine 2: 702334





Ship: N762CK Engine 1: 695145





Ship: N762CK Engine 2: 695618







Ship: N763CK Engine 1: 695625





Ship: N763CK Engine 2: 695144







Ship: N764CK Engine 1: 695527







Ship: N764CK Engine 2: 695589





Ship: N767AX Engine 1: 580173





Ship: N767AX Engine 2: 580196





Ship: N774AX Engine 1: 580394





Ship: N774AX Engine 2: 580172





Ship: N783AX Engin