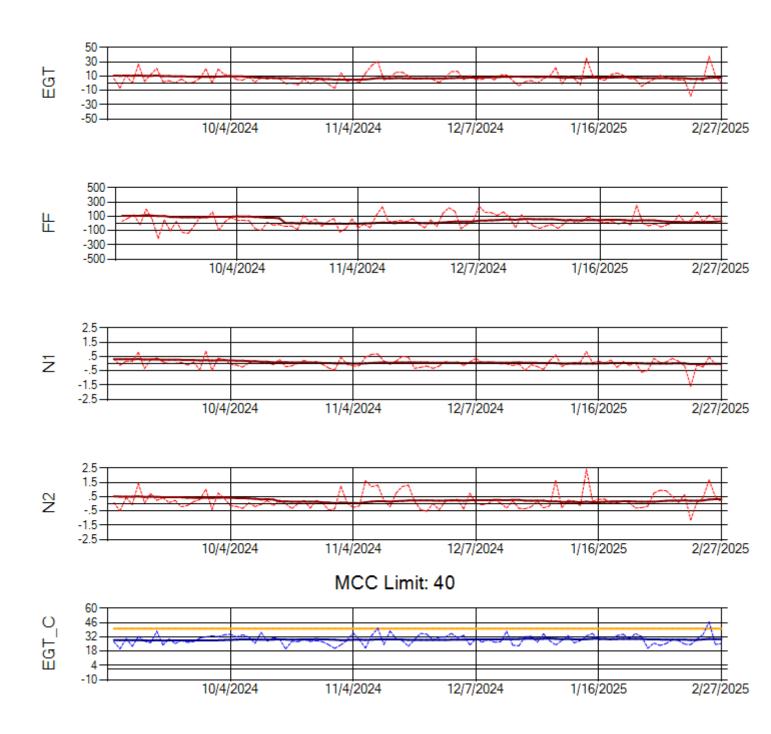

Ship: N1489A Engine 1: 704990

MCC Limit: 40

Ship: N1489A Engine 2: 704427

Ship: N1499A Engine 1: 704789

Ship: N1499A Engine 2: 702425

Ship: N1709A Engine 1: 704693

Ship: N1709A Engine 2: 704905

Ship: N219CY Engine 1: 724671