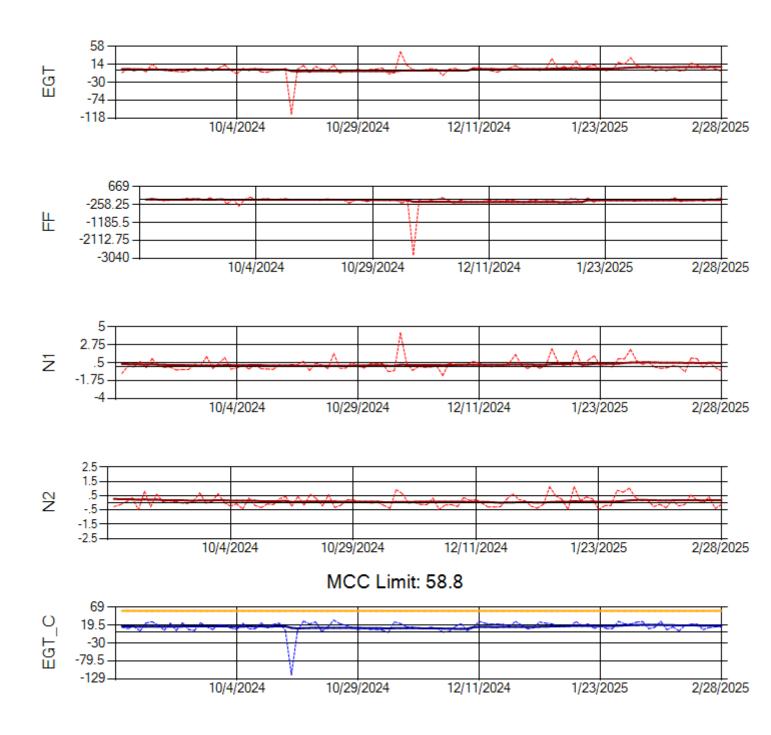

Ship: N1489A Engine 1: 704990

MCC Limit: 40

Ship: N1489A Engine 2: 704427

Ship: N1499A Engine 1: 704789

Ship: N1499A Engine 2: 702425

Ship: N1709A Engine 1: 704693

Ship: N1709A Engine 2: 704905

Ship: N219CY Engine 1: 724671