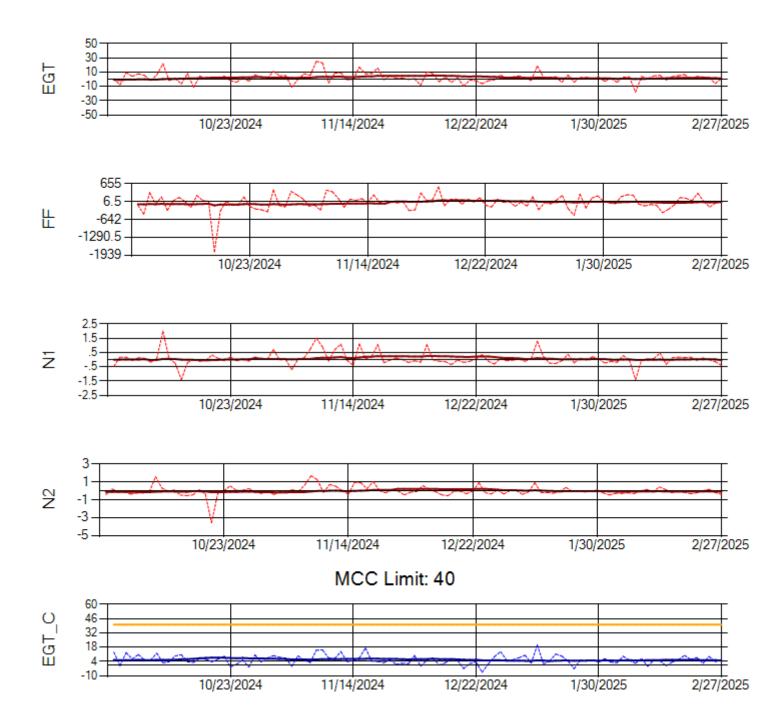

Ship: N1489A Engine 1: 704990

MCC Limit: 40

Ship: N1489A Engine 2: 704427

Ship: N1499A Engine 1: 704789

Ship: N1499A Engine 2: 702425

Ship: N1709A Engine 1: 704693

Ship: N1709A Engine 2: 704905

Ship: N219CY Engine 1: 724671