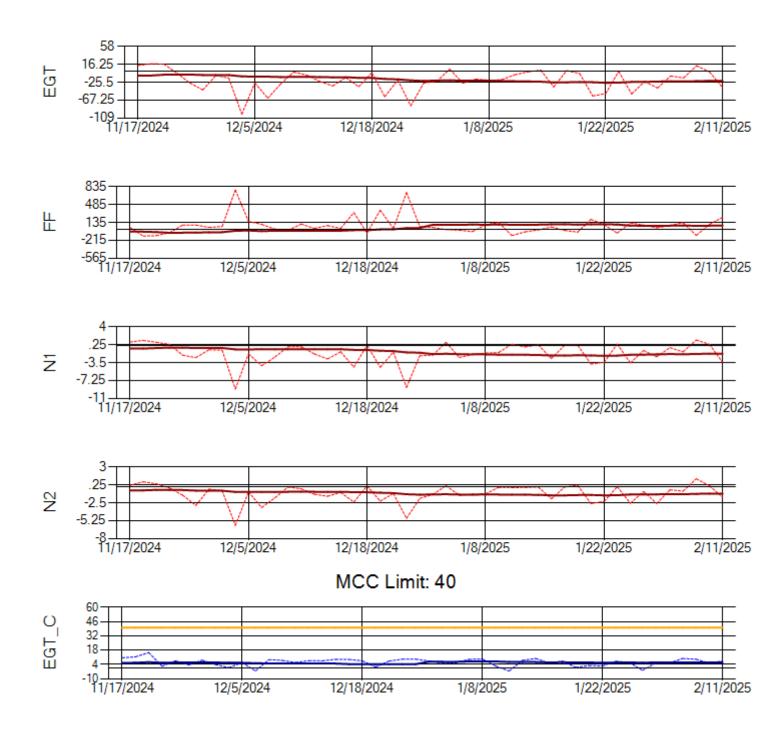

Ship: N1489A Engine 1: 704990

MCC Limit: 40

Ship: N1489A Engine 2: 704427

Ship: N1499A Engine 1: 704789

Ship: N1499A Engine 2: 702425

Ship: N1709A Engine 1: 704693

Ship: N1709A Engine 2: 704905

Ship: N219CY Engine 1: 724671