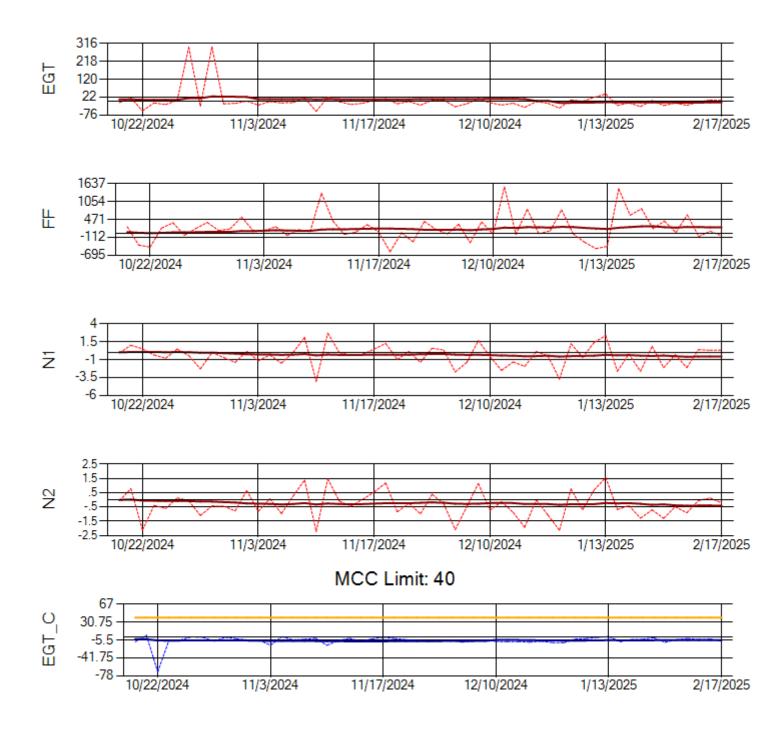

Ship: N1489A Engine 1: 704990

MCC Limit: 40

Ship: N1489A Engine 2: 704427

Ship: N1499A Engine 1: 704789

Ship: N1499A Engine 2: 702425

Ship: N1709A Engine 1: 704693

Ship: N1709A Engine 2: 704905

Ship: N219CY Engine 1: 724671