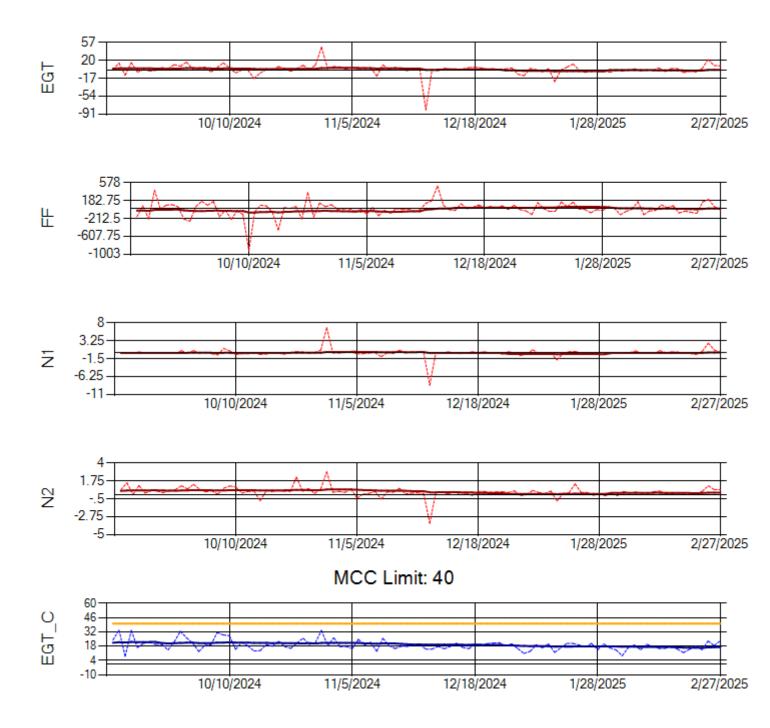

Ship: N1489A Engine 1: 704990

MCC Limit: 40

Ship: N1489A Engine 2: 704427

Ship: N1499A Engine 1: 704789

Ship: N1499A Engine 2: 702425

Ship: N1709A Engine 1: 704693

Ship: N1709A Engine 2: 704905

Ship: N219CY Engine 1: 724671