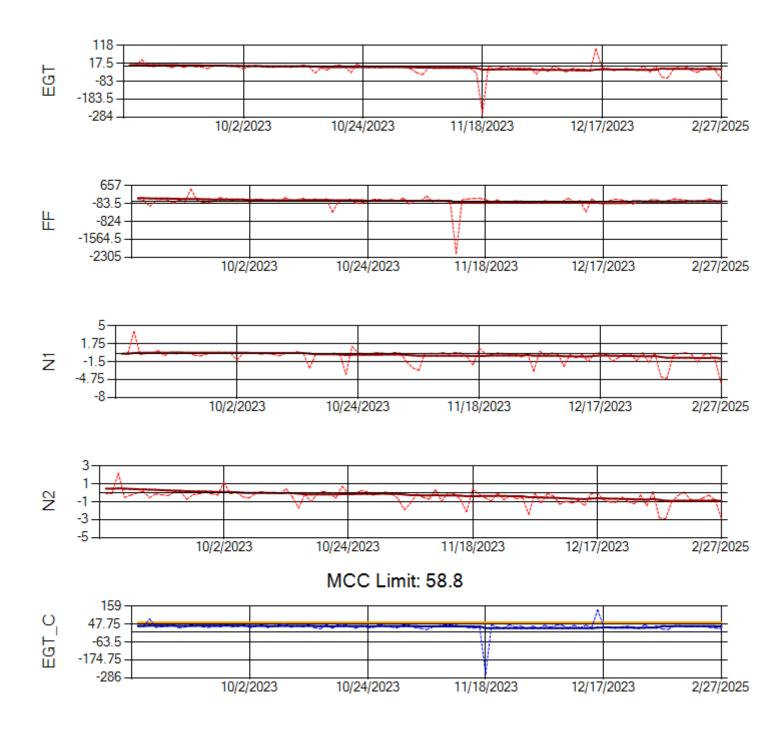

Ship: N1489A Engine 1: 704990

MCC Limit: 40

Ship: N1489A Engine 2: 704427

Ship: N1499A Engine 1: 704789

Ship: N1499A Engine 2: 702425

Ship: N1709A Engine 1: 704693

Ship: N1709A Engine 2: 704905

Ship: N219CY Engine 1: 724671