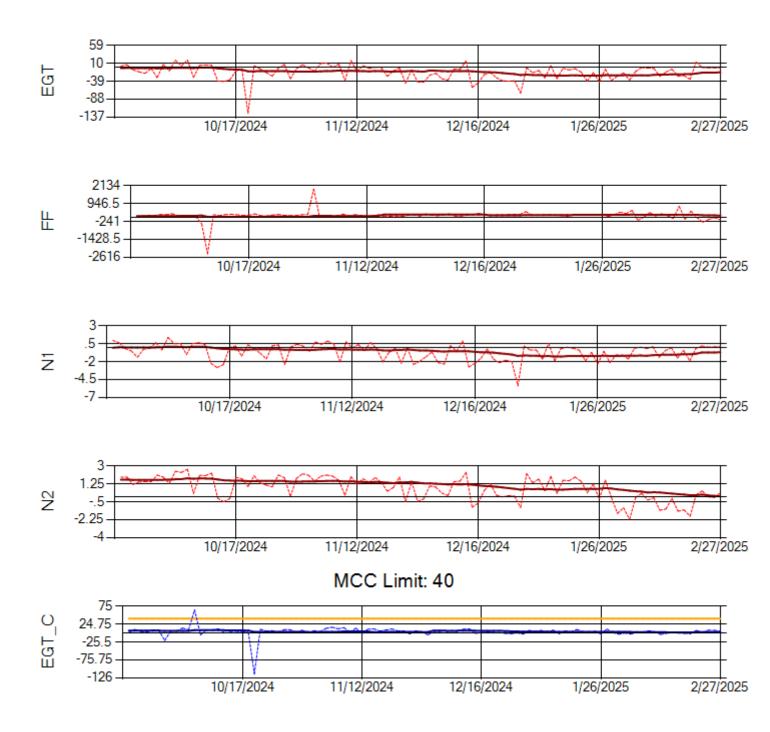

Ship: N1489A Engine 1: 704990

MCC Limit: 40

Ship: N1489A Engine 2: 704427

Ship: N1499A Engine 1: 704789

Ship: N1499A Engine 2: 702425

Ship: N1709A Engine 1: 704693

Ship: N1709A Engine 2: 704905

Ship: N219CY Engine 1: 724671