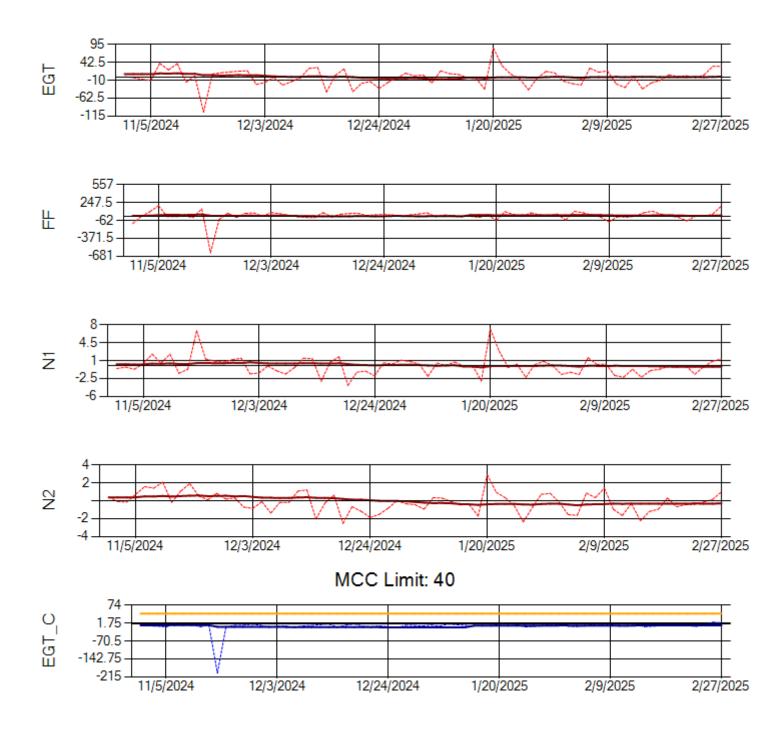

Ship: N1489A Engine 1: 704990

MCC Limit: 40

Ship: N1489A Engine 2: 704427

Ship: N1499A Engine 1: 704789

Ship: N1499A Engine 2: 702425

Ship: N1709A Engine 1: 704693

Ship: N1709A Engine 2: 704905

Ship: N219CY Engine 1: 724671