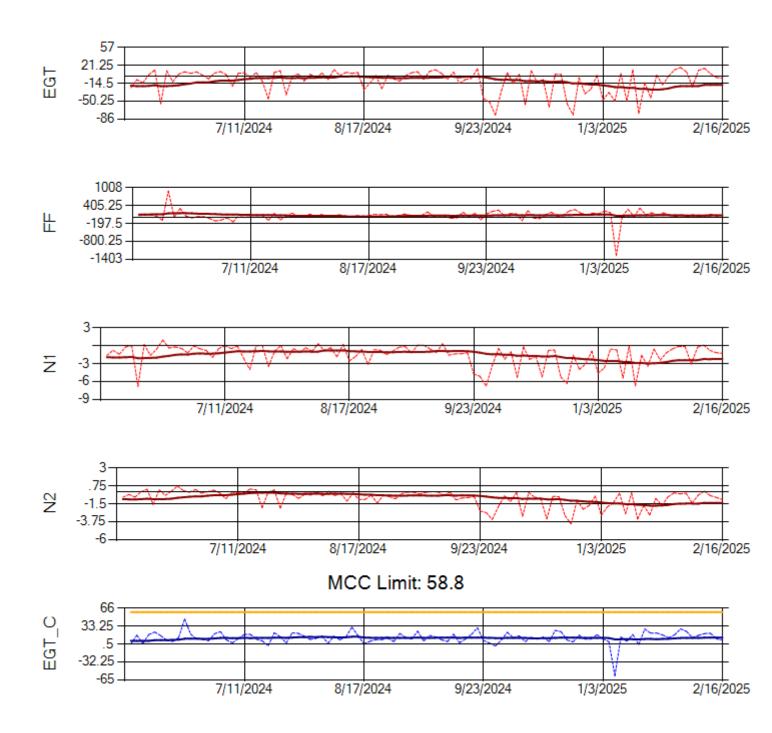

Ship: N1489A Engine 1: 704990

MCC Limit: 40

Ship: N1489A Engine 2: 704427

Ship: N1499A Engine 1: 704789

Ship: N1499A Engine 2: 702425

Ship: N1709A Engine 1: 704693

Ship: N1709A Engine 2: 704905

Ship: N219CY Engine 1: 724671