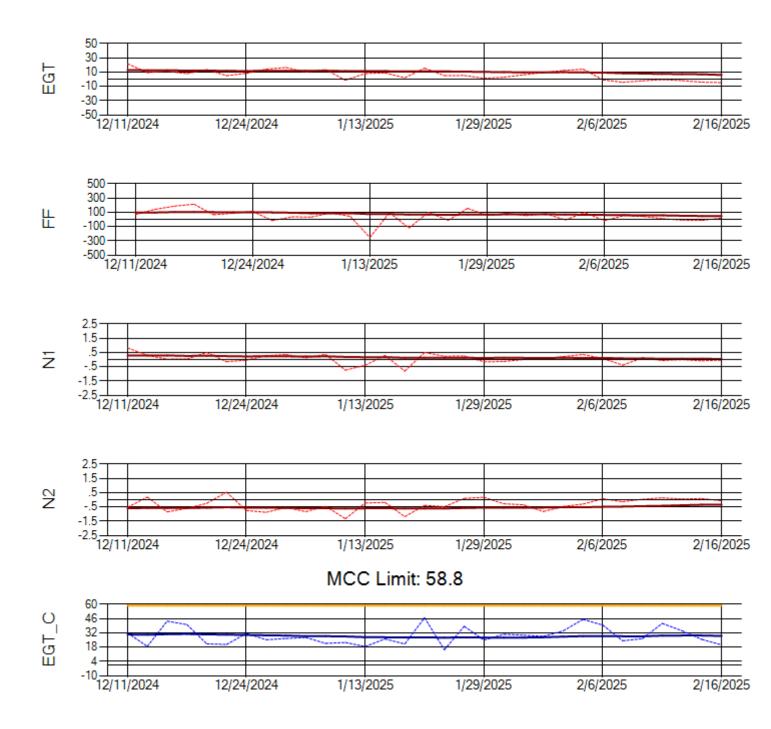

0CY Engine 1: 724706





Ship: N220CY Engine 2: 727755







Ship: N226CY Engine 1: 724678







Ship: N226CY Engine 2: 729023





Ship: N290CM Engine 1: 702426





Ship: N290CM Engine 2: 706997





Ship: N312AA Engine 1: 580269





Ship: N312AA Engine 2: 580234





Ship: N317CM Engine 1: 690218





Ship: N317CM Engine 2: 695501





Ship: N362CM Engine 1: 695465







Ship: N362CM Engine 2: 695283







Ship: N363CM Engine 1: 695405





Ship: N363CM Engine 2: 690401





Ship: N364CM Engine 1: 690208





Ship: N364CM Engine 2: 695533





Ship: N371CM Engine 1: 690331





Ship: N371CM Engine 2: 690380





Ship: N390CM Engine 1: 707113





Ship: N390CM Engine 2: 706924





Ship: N391CM Engine 1: 707157





Ship: N391CM Engine 2: 707151





Ship: N744AX Engine 1: 580218





Ship: N744AX Engine 2: 580410





Ship: N750AX Engine 1: 580248





Ship: N750AX Engine 2: 580236





Ship: N760CK Engine 1: 707242





Ship: N760CK Engine 2: 702334





Ship: N762CK Engine 1: 695145





Ship: N762CK Engine 2: 695618





Ship: N763CK Engine 1: 695625





Ship: N763CK Engine 2: 695144





Ship: N764CK Engine 1: 695527





Ship: N764CK Engine 2: 695589





Ship: N767AX Engine 1: 580173





Ship: N767AX Engine 2: 580196





Ship: N774AX Engine 1: 580394





Ship: N774AX Engine 2: 580172





Ship: N783AX Engine 1: 580351





Ship: N783AX Engine 2: 580264