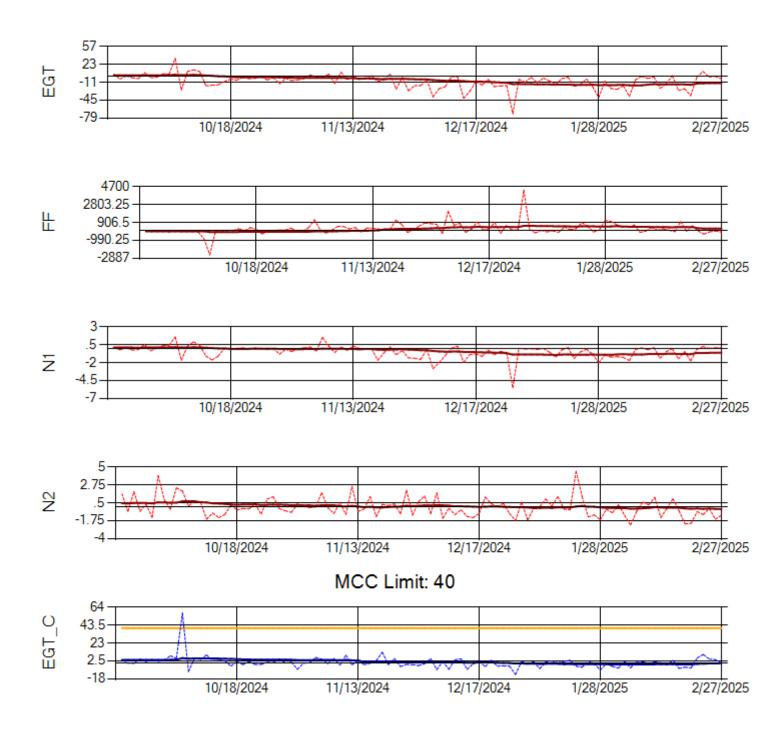

Ship: N1489A Engine 1: 704990

MCC Limit: 40

Ship: N1489A Engine 2: 704427

Ship: N1499A Engine 1: 704789

Ship: N1499A Engine 2: 702425

Ship: N1709A Engine 1: 704693

Ship: N1709A Engine 2: 704905

Ship: N219CY Engine 1: 724671