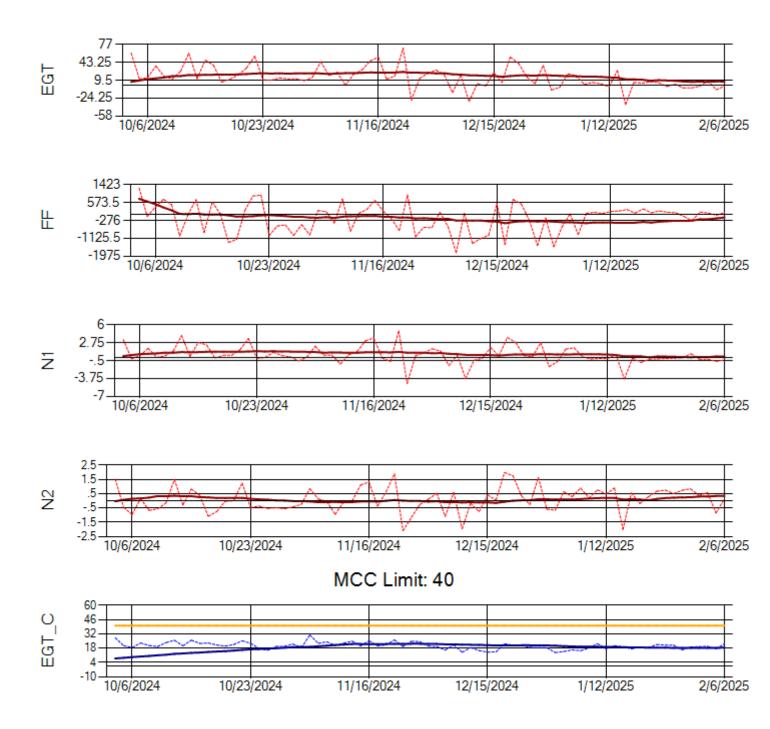

Ship: N1489A Engine 1: 704990

MCC Limit: 40

Ship: N1489A Engine 2: 704427

Ship: N1499A Engine 1: 704789

Ship: N1499A Engine 2: 702425

Ship: N1709A Engine 1: 704693

Ship: N1709A Engine 2: 704905

Ship: N219CY Engine 1: 724671