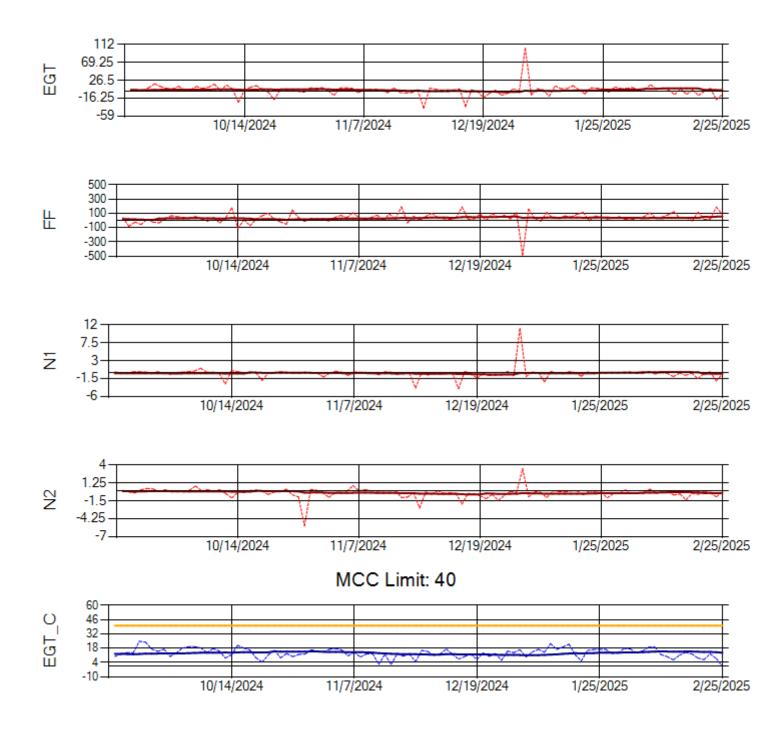

Ship: N1489A Engine 1: 704990

MCC Limit: 40

Ship: N1489A Engine 2: 704427

Ship: N1499A Engine 1: 704789

Ship: N1499A Engine 2: 702425

Ship: N1709A Engine 1: 704693

Ship: N1709A Engine 2: 704905

Ship: N219CY Engine 1: 724671