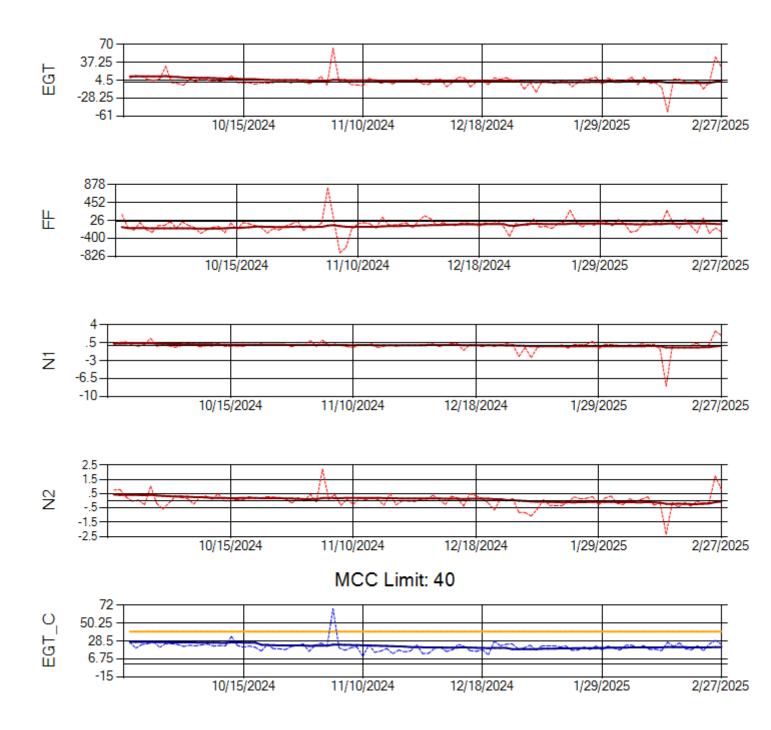

Ship: N1489A Engine 1: 704990

MCC Limit: 40

Ship: N1489A Engine 2: 704427

Ship: N1499A Engine 1: 704789

Ship: N1499A Engine 2: 702425

Ship: N1709A Engine 1: 704693

Ship: N1709A Engine 2: 704905

Ship: N219CY Engine 1: 724671