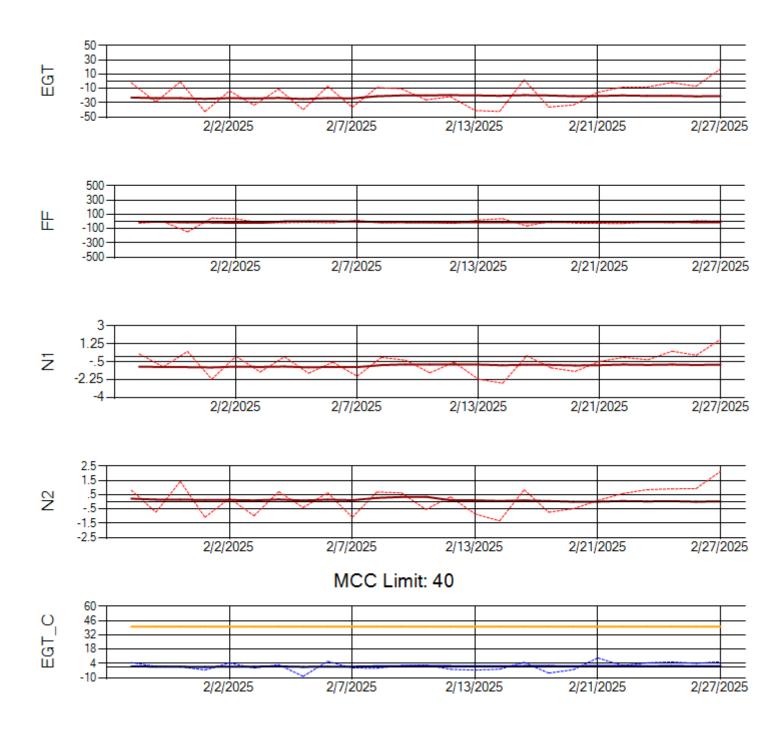

Ship: N1489A Engine 1: 704990

MCC Limit: 40

Ship: N1489A Engine 2: 704427

Ship: N1499A Engine 1: 704789

Ship: N1499A Engine 2: 702425

Ship: N1709A Engine 1: 704693

Ship: N1709A Engine 2: 704905

Ship: N219CY Engine 1: 724671