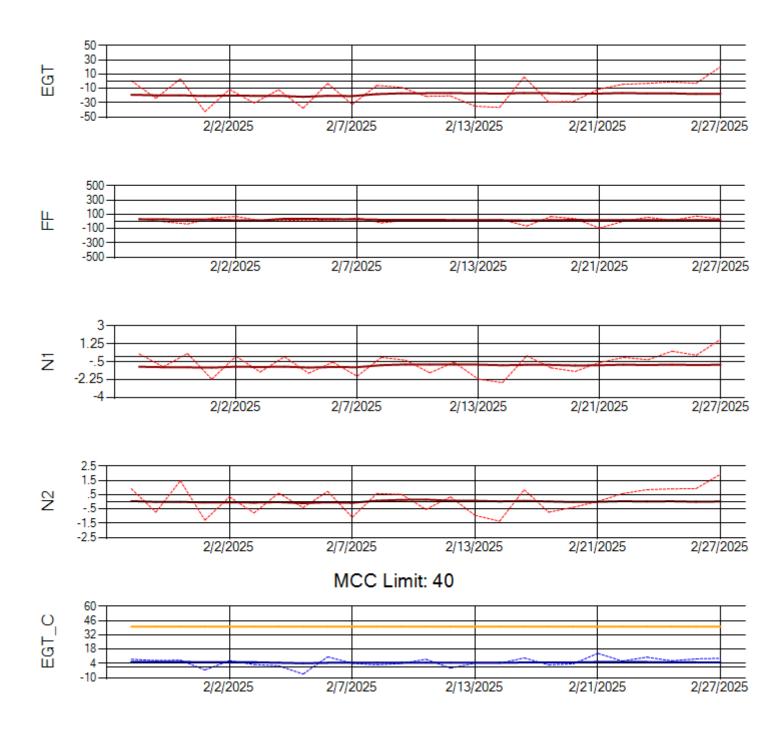

Ship: N1489A Engine 1: 704990

MCC Limit: 40

Ship: N1489A Engine 2: 704427

Ship: N1499A Engine 1: 704789

Ship: N1499A Engine 2: 702425

Ship: N1709A Engine 1: 704693

Ship: N1709A Engine 2: 704905

Ship: N219CY Engine 1: 724671