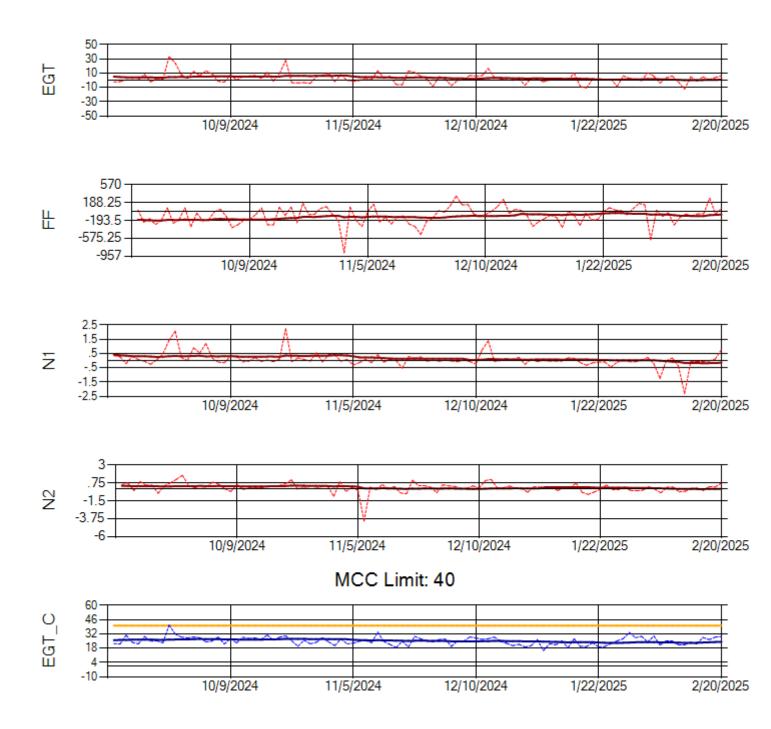

Ship: N1489A Engine 1: 704990

MCC Limit: 40

Ship: N1489A Engine 2: 704427

Ship: N1499A Engine 1: 704789

Ship: N1499A Engine 2: 702425

Ship: N1709A Engine 1: 704693

Ship: N1709A Engine 2: 704905

Ship: N219CY Engine 1: 724671