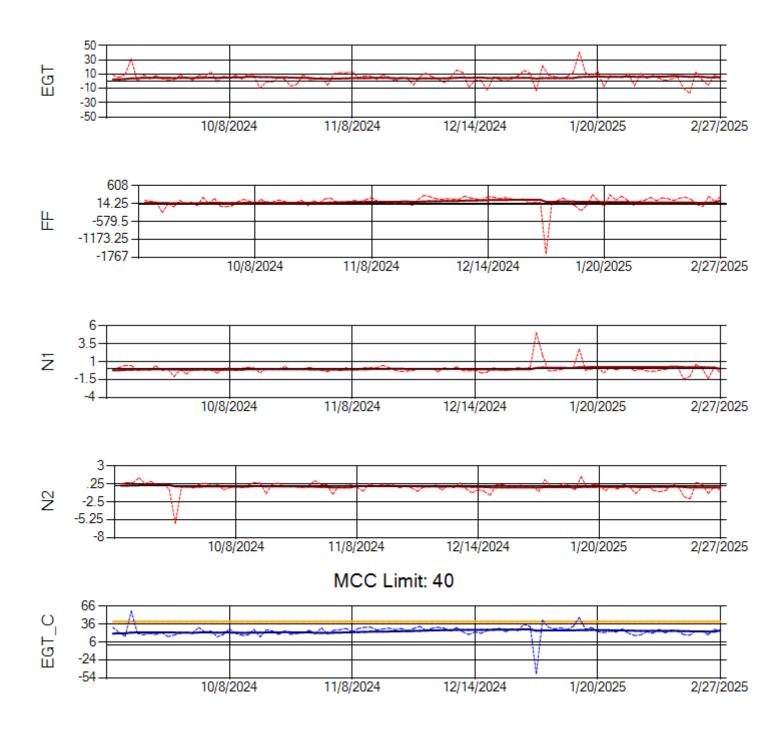

Ship: N1489A Engine 1: 704990

MCC Limit: 40

Ship: N1489A Engine 2: 704427

Ship: N1499A Engine 1: 704789

Ship: N1499A Engine 2: 702425

Ship: N1709A Engine 1: 704693

Ship: N1709A Engine 2: 704905

Ship: N219CY Engine 1: 724671