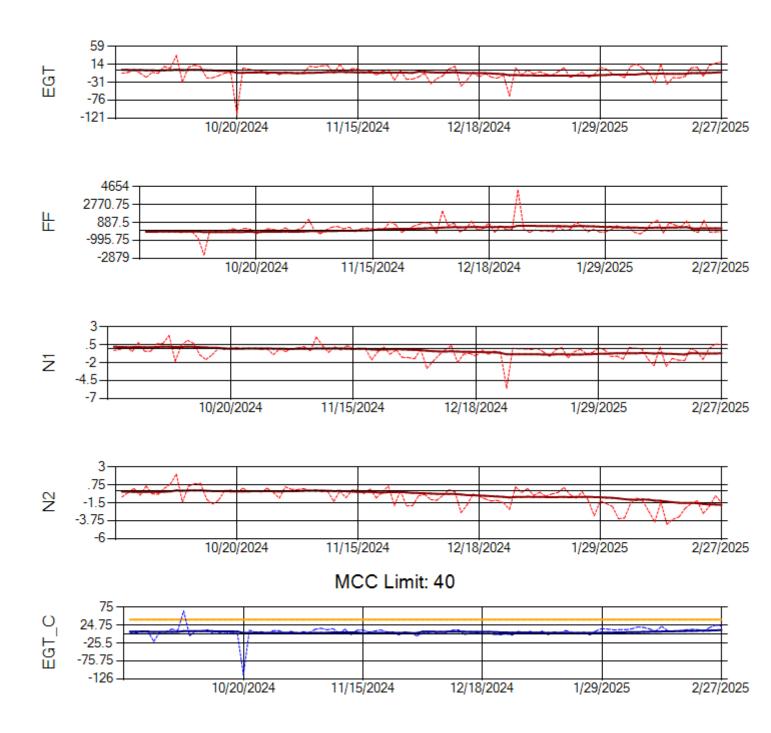

Ship: N1489A Engine 1: 704990

MCC Limit: 40

Ship: N1489A Engine 2: 704427

Ship: N1499A Engine 1: 704789

Ship: N1499A Engine 2: 702425

Ship: N1709A Engine 1: 704693

Ship: N1709A Engine 2: 704905

Ship: N219CY Engine 1: 724671