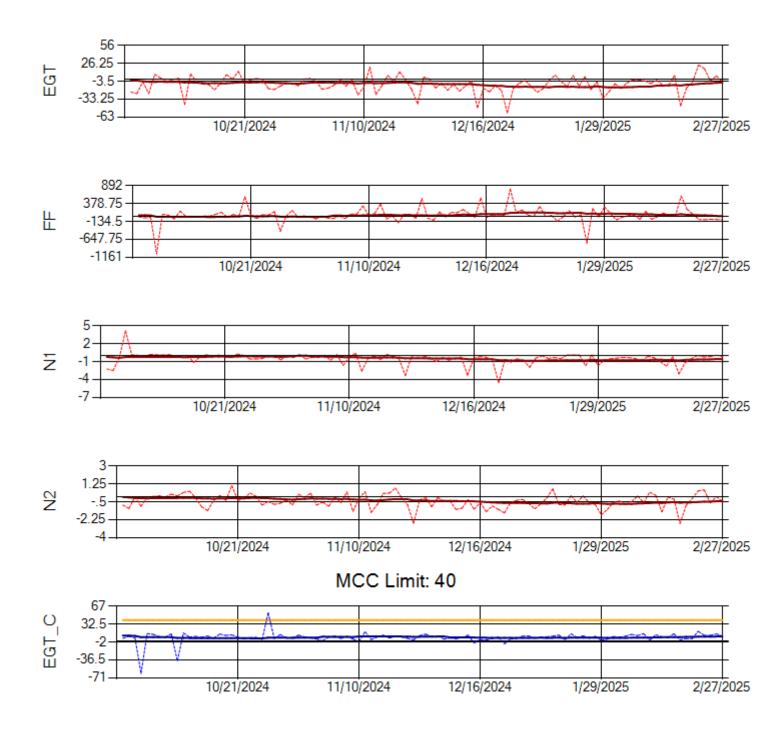

Ship: N1489A Engine 1: 704990

MCC Limit: 40

Ship: N1489A Engine 2: 704427

Ship: N1499A Engine 1: 704789

Ship: N1499A Engine 2: 702425

Ship: N1709A Engine 1: 704693

Ship: N1709A Engine 2: 704905

Ship: N219CY Engine 1: 724671