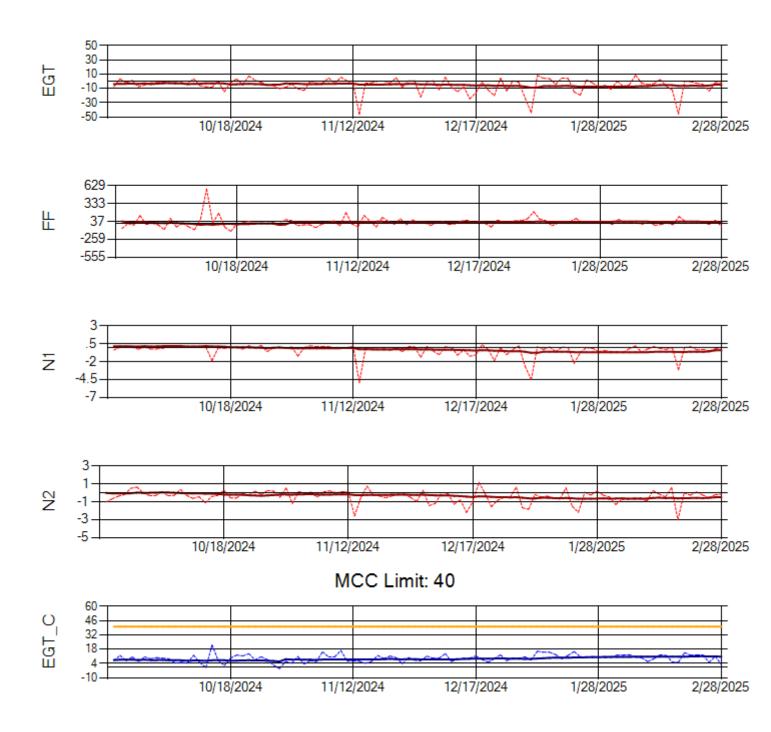

Ship: N1489A Engine 1: 704990

MCC Limit: 40

Ship: N1489A Engine 2: 704427

Ship: N1499A Engine 1: 704789

Ship: N1499A Engine 2: 702425

Ship: N1709A Engine 1: 704693

Ship: N1709A Engine 2: 704905

Ship: N219CY Engine 1: 724671