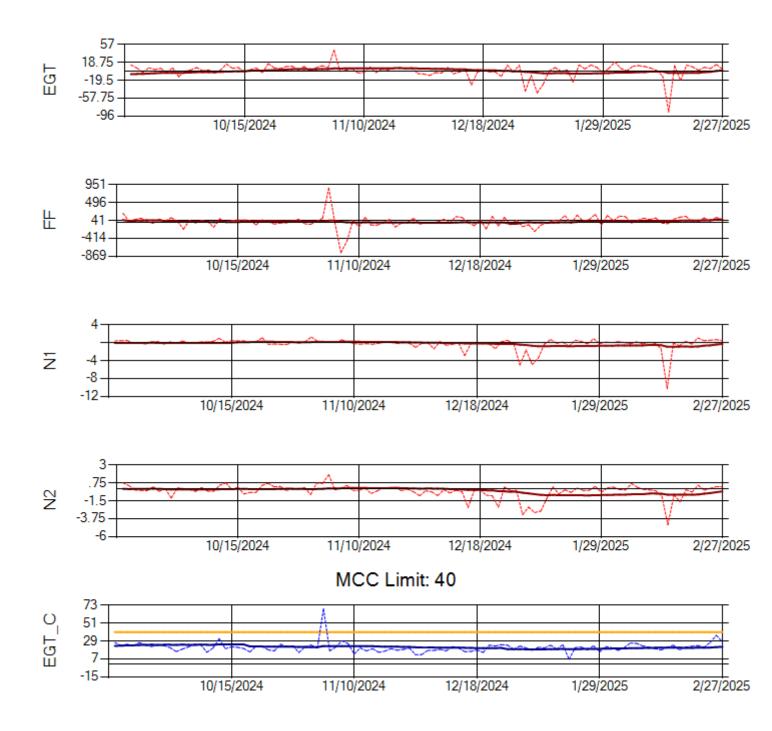

Ship: N1489A Engine 1: 704990

MCC Limit: 40

Ship: N1489A Engine 2: 704427

Ship: N1499A Engine 1: 704789

Ship: N1499A Engine 2: 702425

Ship: N1709A Engine 1: 704693

Ship: N1709A Engine 2: 704905

Ship: N219CY Engine 1: 724671