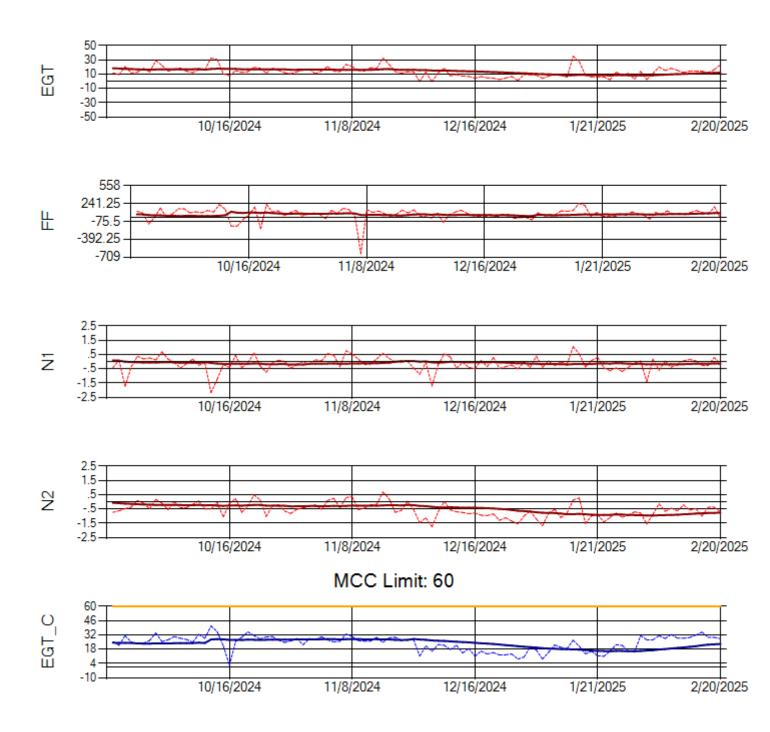

Ship: N1489A Engine 1: 704990

MCC Limit: 40

Ship: N1489A Engine 2: 704427

Ship: N1499A Engine 1: 704789

Ship: N1499A Engine 2: 702425

Ship: N1709A Engine 1: 704693

Ship: N1709A Engine 2: 704905

Ship: N219CY Engine 1: 724671