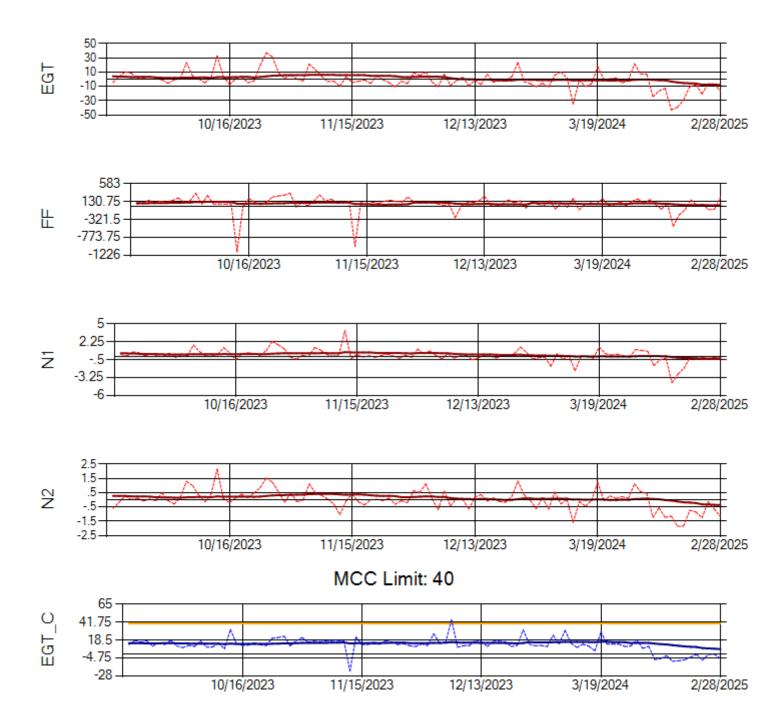

Ship: N1489A Engine 1: 704990

MCC Limit: 40

Ship: N1489A Engine 2: 704427

Ship: N1499A Engine 1: 704789

Ship: N1499A Engine 2: 702425

Ship: N1709A Engine 1: 704693

Ship: N1709A Engine 2: 704905

Ship: N219CY Engine 1: 724671