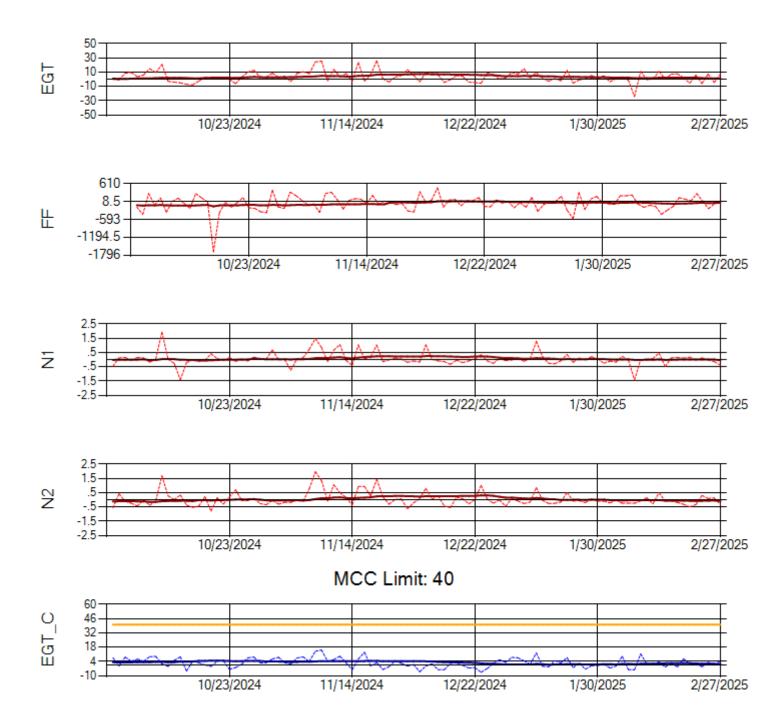

Ship: N1489A Engine 1: 704990

MCC Limit: 40

Ship: N1489A Engine 2: 704427

Ship: N1499A Engine 1: 704789

Ship: N1499A Engine 2: 702425

Ship: N1709A Engine 1: 704693

Ship: N1709A Engine 2: 704905

Ship: N219CY Engine 1: 724671