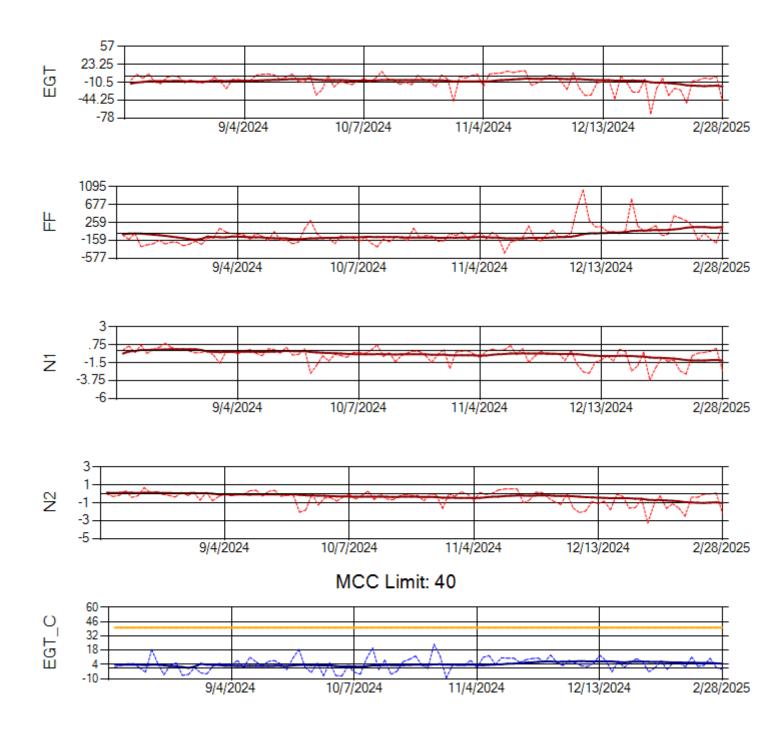

Ship: N1489A Engine 1: 704990

MCC Limit: 40

Ship: N1489A Engine 2: 704427

Ship: N1499A Engine 1: 704789

Ship: N1499A Engine 2: 702425

Ship: N1709A Engine 1: 704693

Ship: N1709A Engine 2: 704905

Ship: N219CY Engine 1: 724671