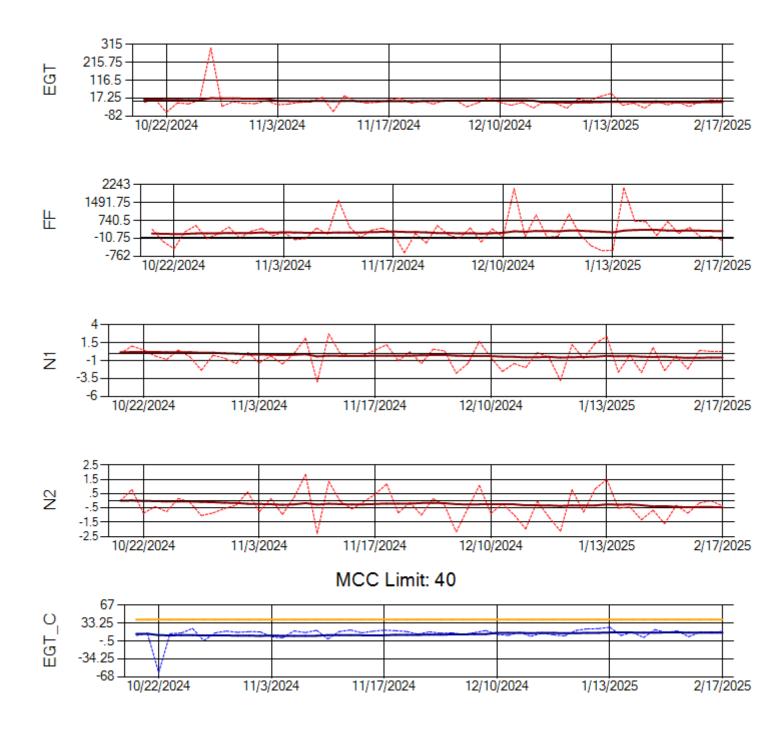

Ship: N1489A Engine 1: 704990

MCC Limit: 40

Ship: N1489A Engine 2: 704427

Ship: N1499A Engine 1: 704789

Ship: N1499A Engine 2: 702425

Ship: N1709A Engine 1: 704693

Ship: N1709A Engine 2: 704905

Ship: N219CY Engine 1: 724671