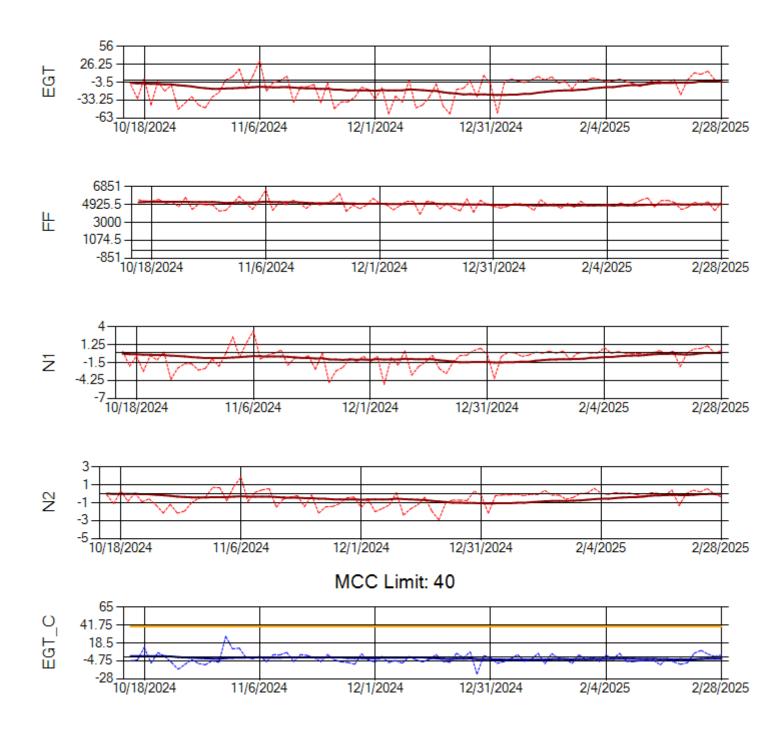

Ship: N1489A Engine 1: 704990

MCC Limit: 40

Ship: N1489A Engine 2: 704427

Ship: N1499A Engine 1: 704789

Ship: N1499A Engine 2: 702425

Ship: N1709A Engine 1: 704693

Ship: N1709A Engine 2: 704905

Ship: N219CY Engine 1: 724671