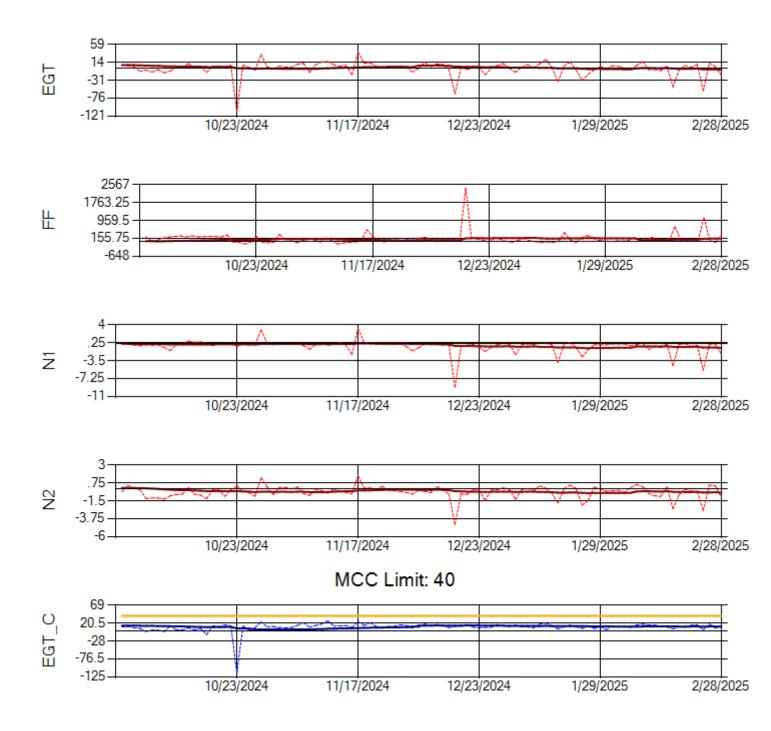

Ship: N1489A Engine 1: 704990

MCC Limit: 40

Ship: N1489A Engine 2: 704427

Ship: N1499A Engine 1: 704789

Ship: N1499A Engine 2: 702425

Ship: N1709A Engine 1: 704693

Ship: N1709A Engine 2: 704905

Ship: N219CY Engine 1: 724671