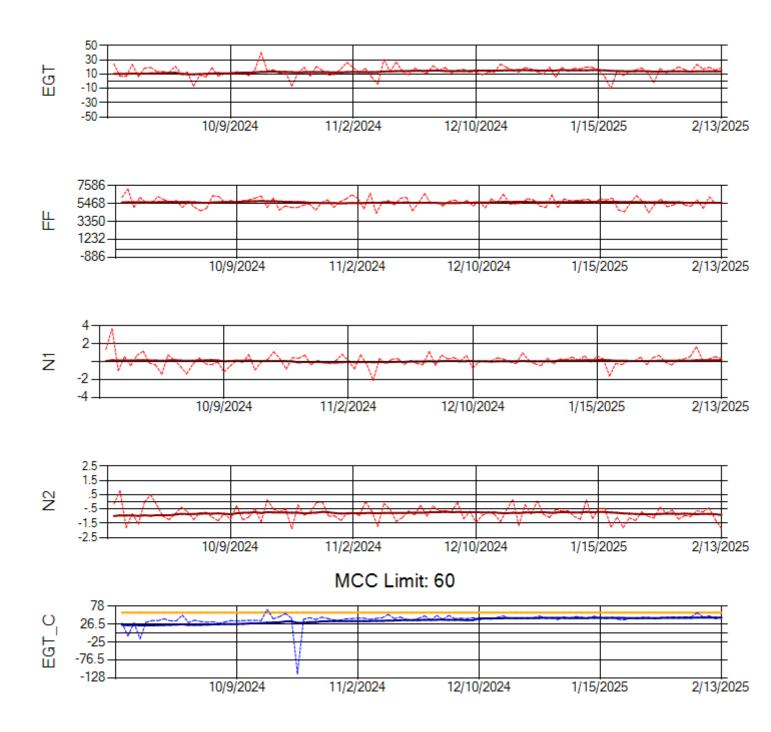

Ship: N1013A Engine 1: 702367





Ship: N1013A Engine 2: 702886





Ship: N1093A Engine 1: 702931





Ship: N1093A Engine 2: 702427





Ship: N1229A Engine 1: 702640





Ship: N1229A Engine 2: 704860





Ship: N1321A Engine 1: 704880





Ship: N1321A Engine 2: 702138





Ship: N1327A Engine 1: 702954





Ship: N1327A Engine 2: 704359





Ship: N1361A Engine 1: 702511





Ship: N1361A Engine 2: 704951





Ship: N1427A Engine 1: 706215





Ship: N1427A Engine 2: 704774





Ship: N1489A Engine 1: 704990



MCC Limit: 40





Ship: N1489A Engine 2: 704427





Ship: N1499A Engine 1: 704789







Ship: N1499A Engine 2: 702425





Ship: N1709A Engine 1: 704693





Ship: N1709A Engine 2: 704905





Ship: N219CY Engine 1: 724671





Ship: N219CY Engine 2: 729097





Ship: N220CY Engine 1: 724706





Ship: N220CY Engine 2: 727755







Ship: N226CY Engine 1: 724678







Ship: N226CY Engine 2: 729023





Ship: N290CM Engine 1: 702426





Ship: N290CM Engine 2: 706997





Ship: N312AA Engine 1: 580269





Ship: N312AA Engine 2: 580234





Ship: N317CM Engine 1: 690218





Ship: N317CM Engine 2: 695501





Ship: N362CM Engine 1: 695465







Ship: N362CM Engine 2: 695283







Ship: N363CM Engine 1: 695405





Ship: N363CM Engine 2: 690401





Ship: N364CM Engine 1: 690208





Ship: N364CM Engine 2: 695533





Ship: N371CM Engine 1: 690331





Ship: N371CM Engine 2: 690380





Ship: N390CM Engine 1: 707113





Ship: N390CM Engine 2: 706924





Ship: N391CM Engine 1: 707157





Ship: N391CM Engine 2: 707151





Ship: N744AX Engin