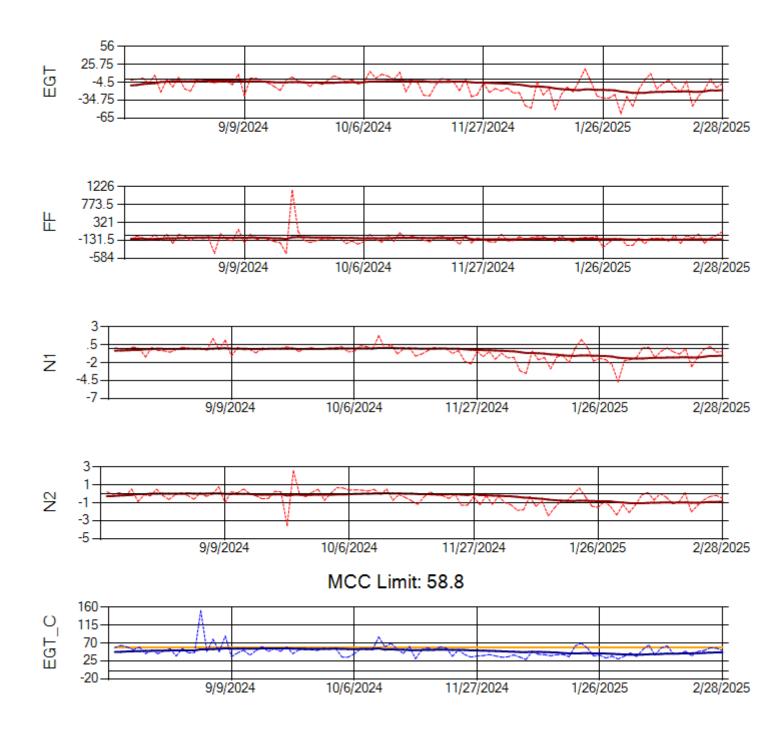

Ship: N1489A Engine 1: 704990

MCC Limit: 40

Ship: N1489A Engine 2: 704427

Ship: N1499A Engine 1: 704789

Ship: N1499A Engine 2: 702425

Ship: N1709A Engine 1: 704693

Ship: N1709A Engine 2: 704905

Ship: N219CY Engine 1: 724671