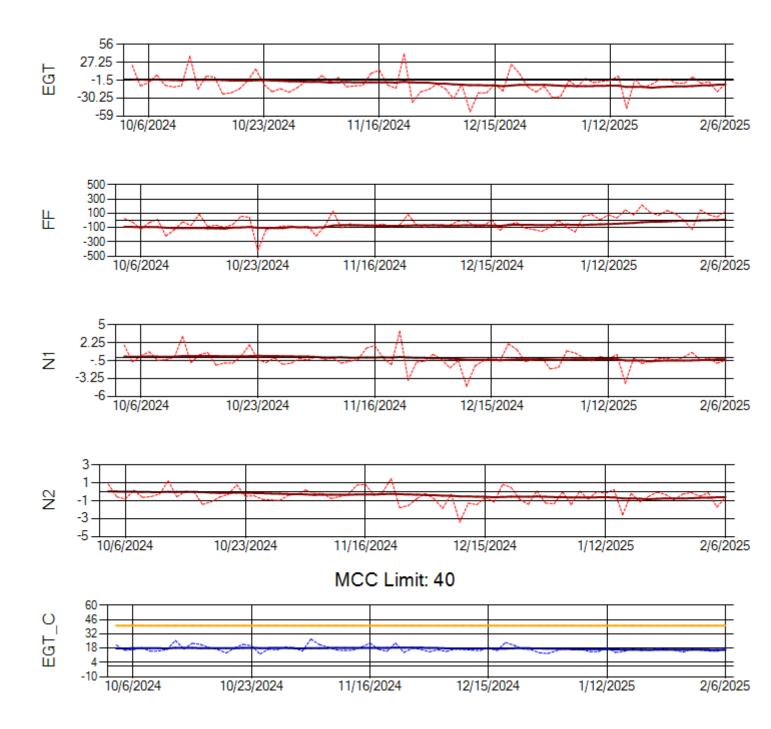

Ship: N1489A Engine 1: 704990

MCC Limit: 40

Ship: N1489A Engine 2: 704427

Ship: N1499A Engine 1: 704789

Ship: N1499A Engine 2: 702425

Ship: N1709A Engine 1: 704693

Ship: N1709A Engine 2: 704905

Ship: N219CY Engine 1: 724671