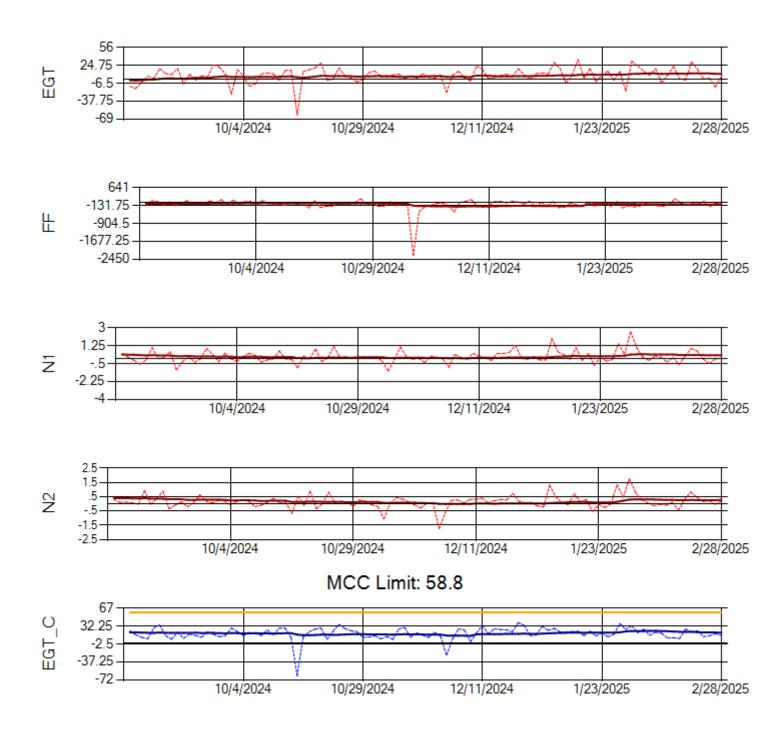

Ship: N1489A Engine 1: 704990

MCC Limit: 40

Ship: N1489A Engine 2: 704427

Ship: N1499A Engine 1: 704789

Ship: N1499A Engine 2: 702425

Ship: N1709A Engine 1: 704693

Ship: N1709A Engine 2: 704905

Ship: N219CY Engine 1: 724671