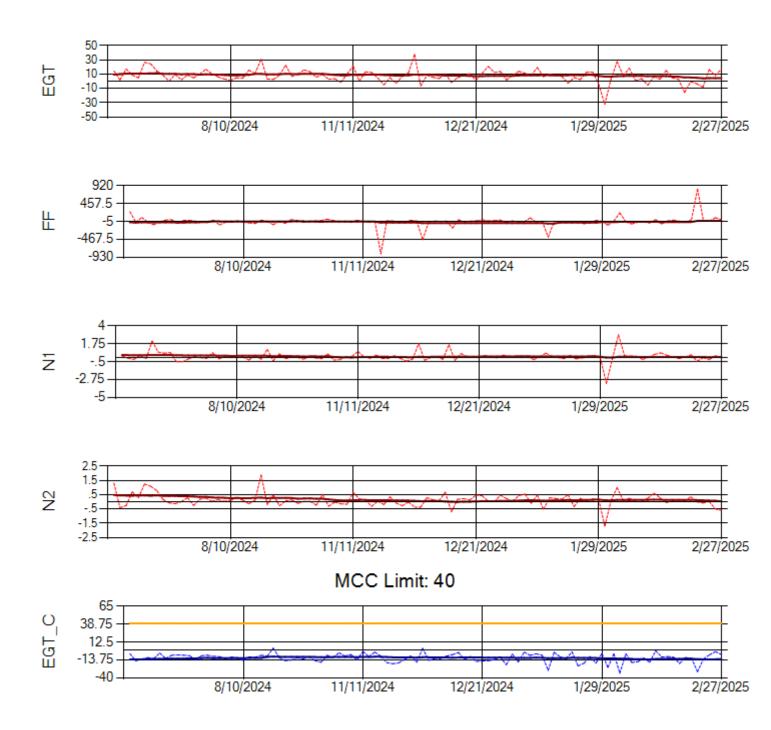

Ship: N1489A Engine 1: 704990

MCC Limit: 40

Ship: N1489A Engine 2: 704427

Ship: N1499A Engine 1: 704789

Ship: N1499A Engine 2: 702425

Ship: N1709A Engine 1: 704693

Ship: N1709A Engine 2: 704905

Ship: N219CY Engine 1: 724671