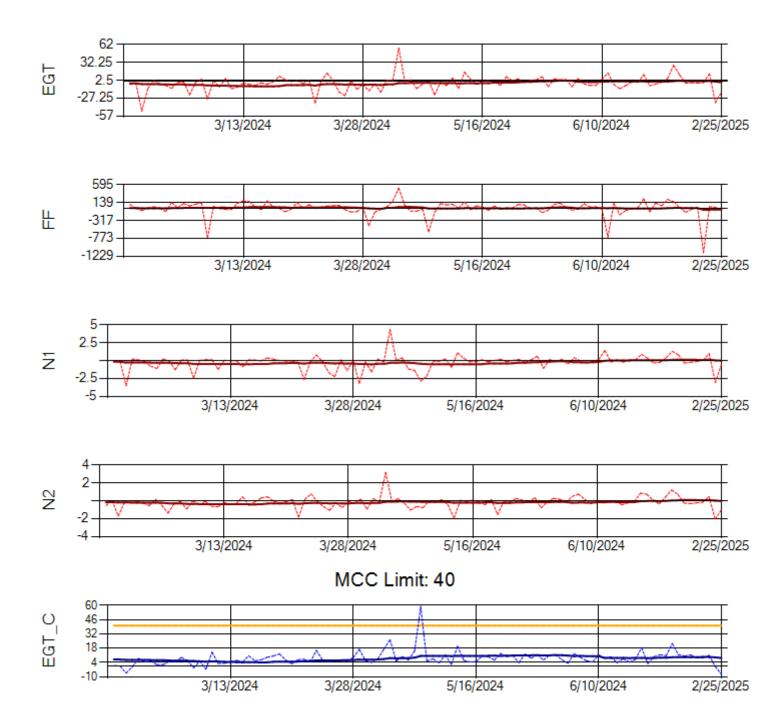

Ship: N1489A Engine 1: 704990

MCC Limit: 40

Ship: N1489A Engine 2: 704427

Ship: N1499A Engine 1: 704789

Ship: N1499A Engine 2: 702425

Ship: N1709A Engine 1: 704693

Ship: N1709A Engine 2: 704905

Ship: N219CY Engine 1: 724671