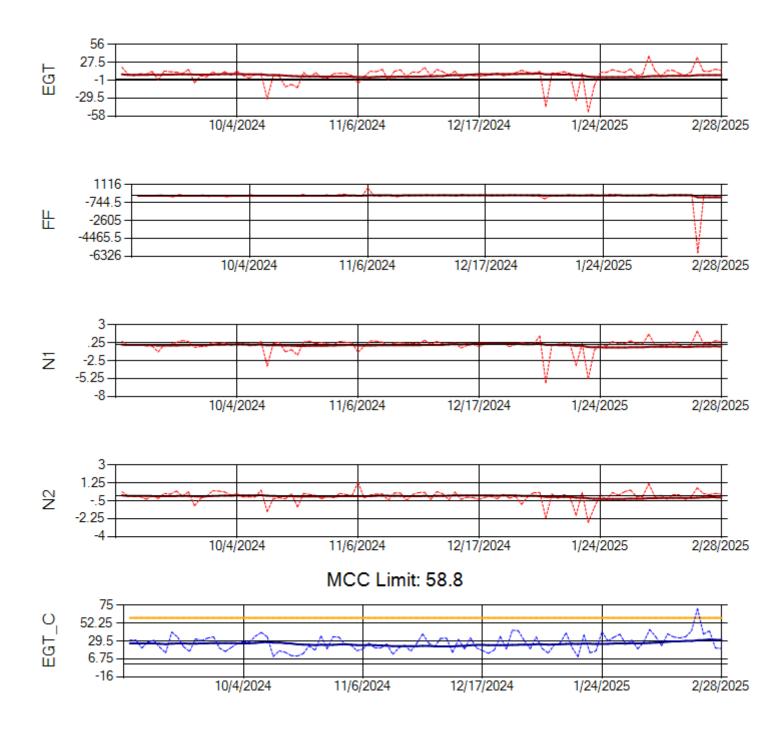

Ship: N1489A Engine 1: 704990

MCC Limit: 40

Ship: N1489A Engine 2: 704427

Ship: N1499A Engine 1: 704789

Ship: N1499A Engine 2: 702425

Ship: N1709A Engine 1: 704693

Ship: N1709A Engine 2: 704905

Ship: N219CY Engine 1: 724671