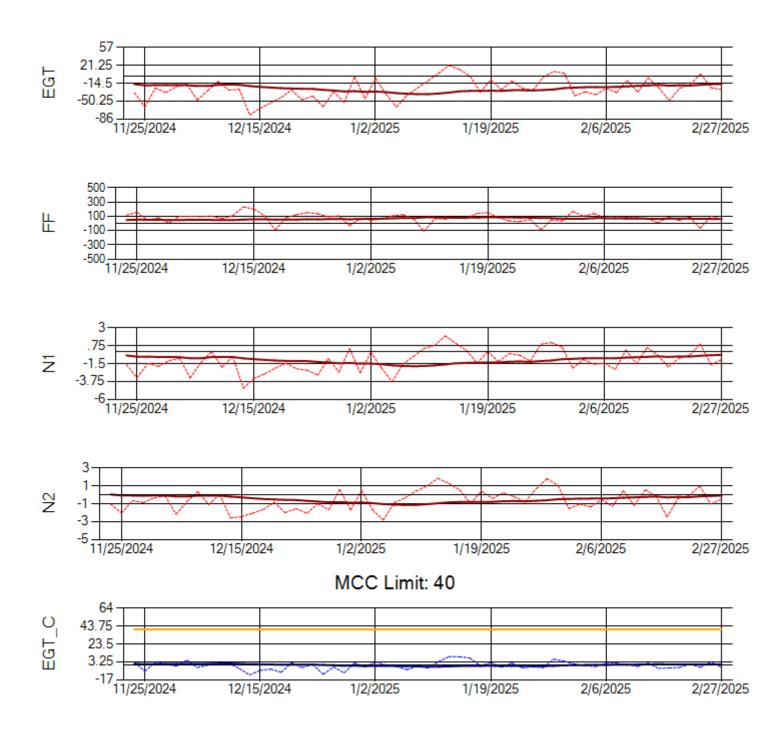

Ship: N1489A Engine 1: 704990

MCC Limit: 40

Ship: N1489A Engine 2: 704427

Ship: N1499A Engine 1: 704789

Ship: N1499A Engine 2: 702425

Ship: N1709A Engine 1: 704693

Ship: N1709A Engine 2: 704905

Ship: N219CY Engine 1: 724671