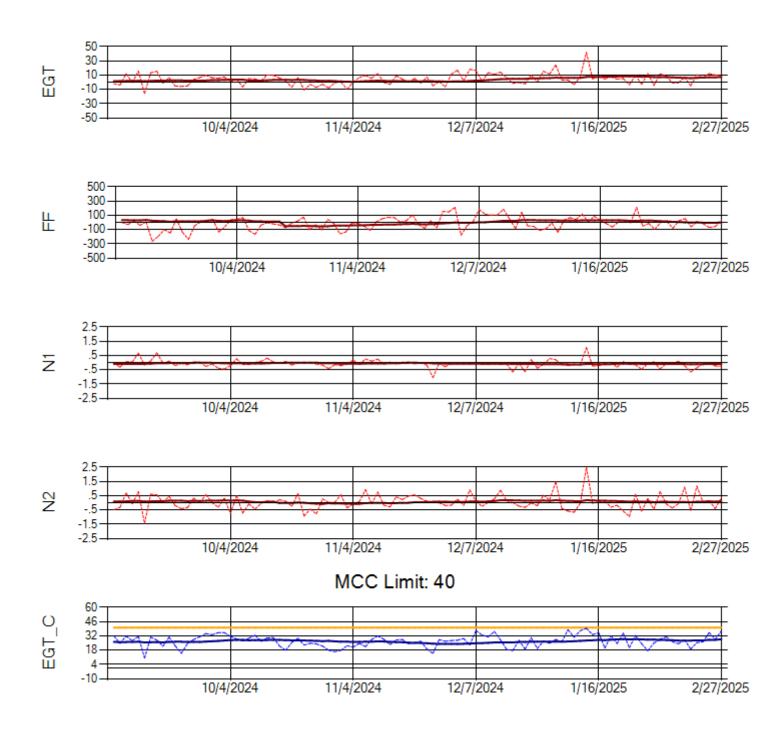

Ship: N1489A Engine 1: 704990

MCC Limit: 40

Ship: N1489A Engine 2: 704427

Ship: N1499A Engine 1: 704789

Ship: N1499A Engine 2: 702425

Ship: N1709A Engine 1: 704693

Ship: N1709A Engine 2: 704905

Ship: N219CY Engine 1: 724671