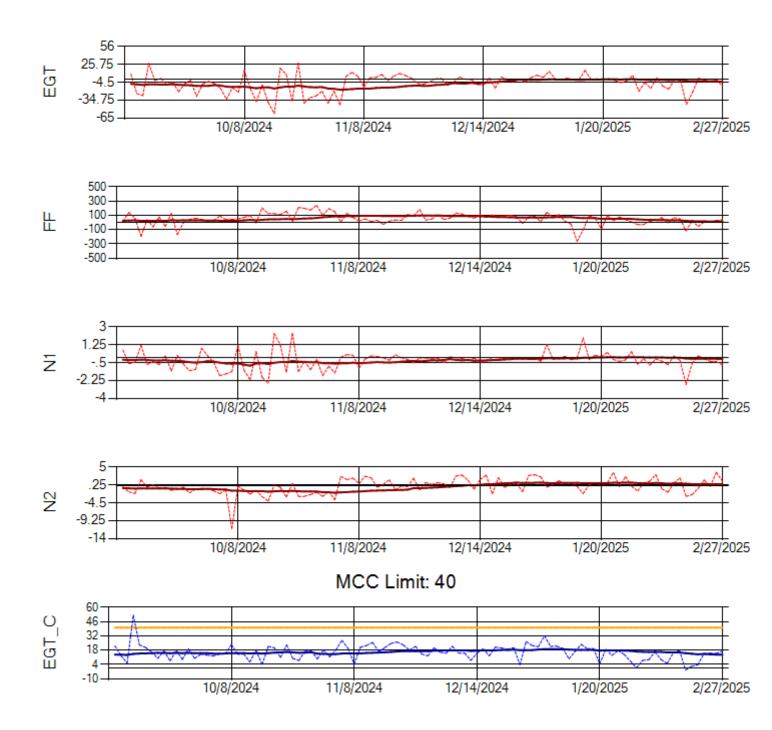

Ship: N1489A Engine 1: 704990

MCC Limit: 40

Ship: N1489A Engine 2: 704427

Ship: N1499A Engine 1: 704789

Ship: N1499A Engine 2: 702425

Ship: N1709A Engine 1: 704693

Ship: N1709A Engine 2: 704905

Ship: N219CY Engine 1: 724671