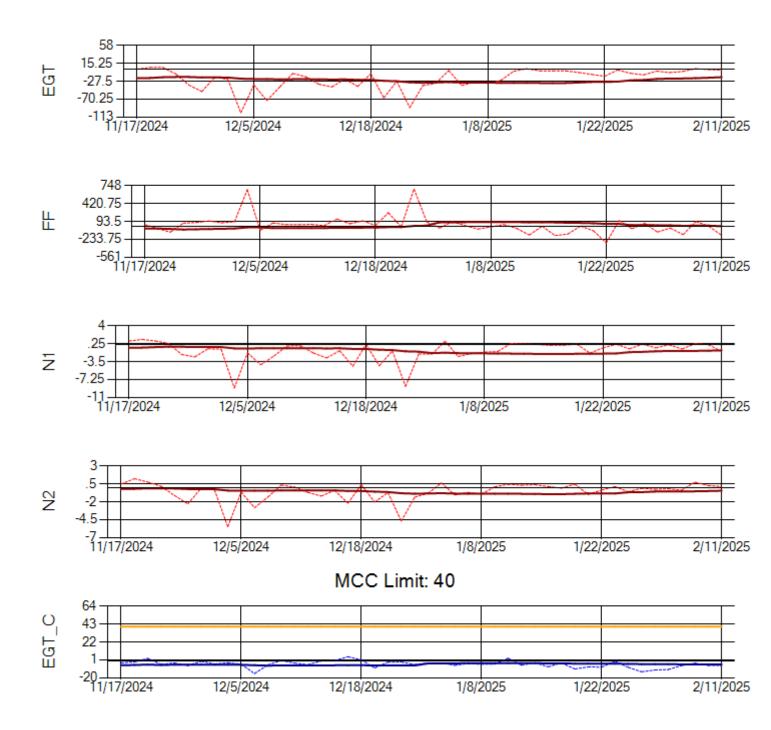

Ship: N1489A Engine 1: 704990

MCC Limit: 40

Ship: N1489A Engine 2: 704427

Ship: N1499A Engine 1: 704789

Ship: N1499A Engine 2: 702425

Ship: N1709A Engine 1: 704693

Ship: N1709A Engine 2: 704905

Ship: N219CY Engine 1: 724671