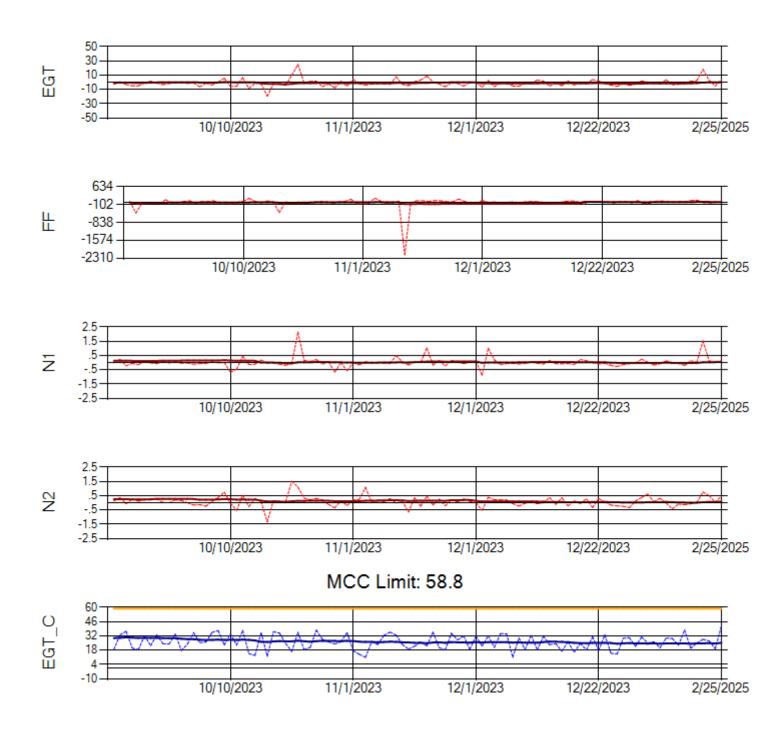

Ship: N1489A Engine 1: 704990

MCC Limit: 40

Ship: N1489A Engine 2: 704427

Ship: N1499A Engine 1: 704789

Ship: N1499A Engine 2: 702425

Ship: N1709A Engine 1: 704693

Ship: N1709A Engine 2: 704905

Ship: N219CY Engine 1: 724671