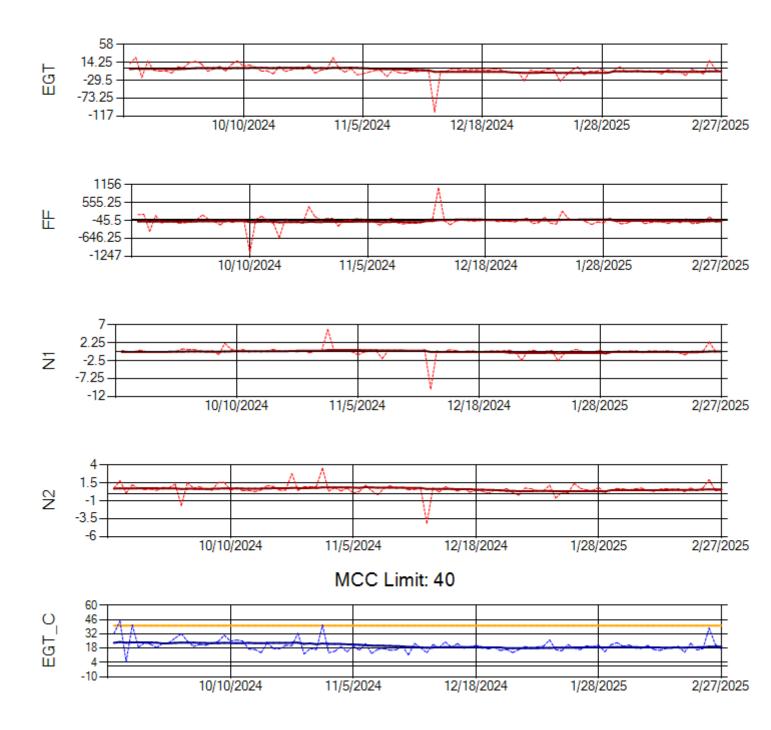

Ship: N1489A Engine 1: 704990

MCC Limit: 40

Ship: N1489A Engine 2: 704427

Ship: N1499A Engine 1: 704789

Ship: N1499A Engine 2: 702425

Ship: N1709A Engine 1: 704693

Ship: N1709A Engine 2: 704905

Ship: N219CY Engine 1: 724671