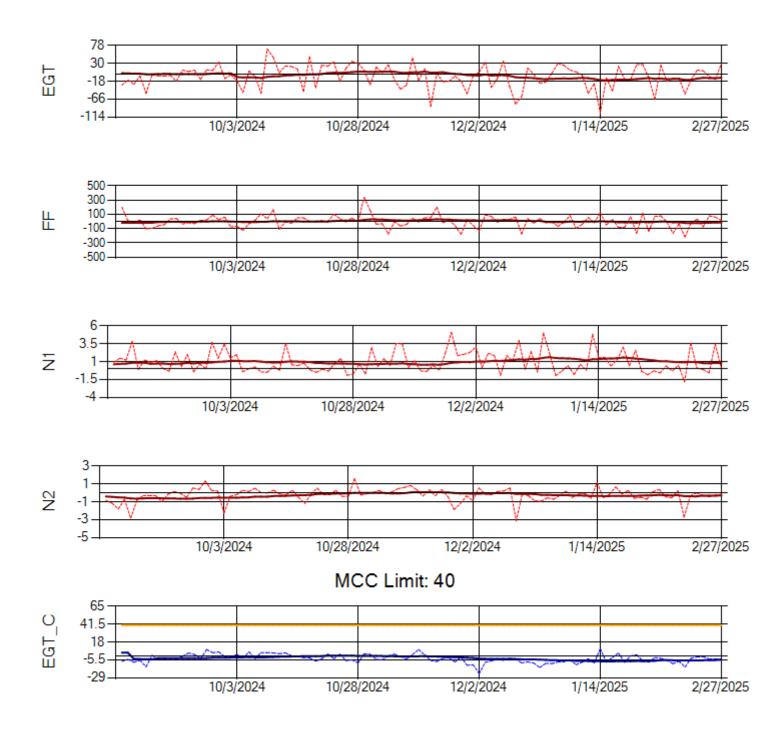

Ship: N1489A Engine 1: 704990

MCC Limit: 40

Ship: N1489A Engine 2: 704427

Ship: N1499A Engine 1: 704789

Ship: N1499A Engine 2: 702425

Ship: N1709A Engine 1: 704693

Ship: N1709A Engine 2: 704905

Ship: N219CY Engine 1: 724671