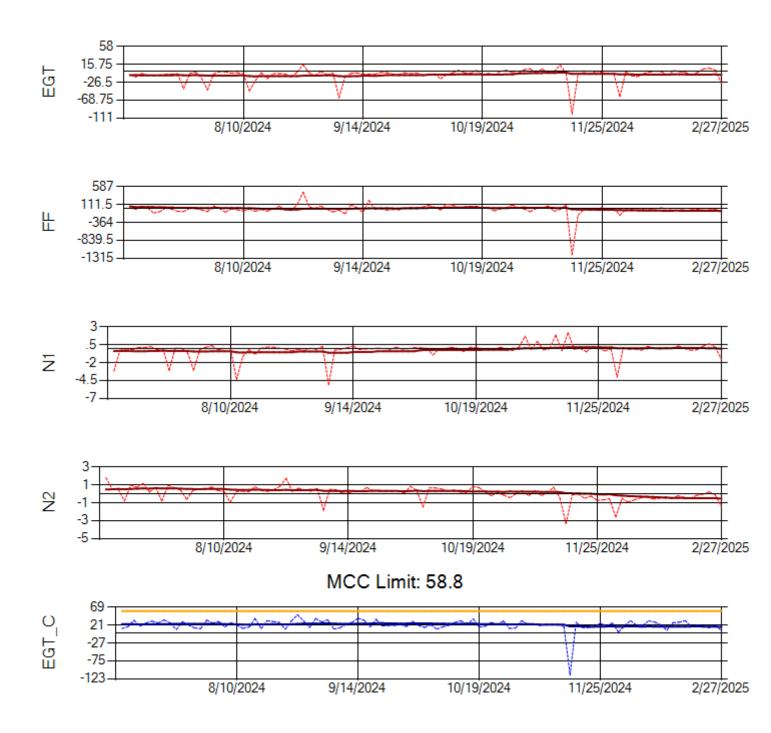

Ship: N1489A Engine 1: 704990

MCC Limit: 40

Ship: N1489A Engine 2: 704427

Ship: N1499A Engine 1: 704789

Ship: N1499A Engine 2: 702425

Ship: N1709A Engine 1: 704693

Ship: N1709A Engine 2: 704905

Ship: N219CY Engine 1: 724671