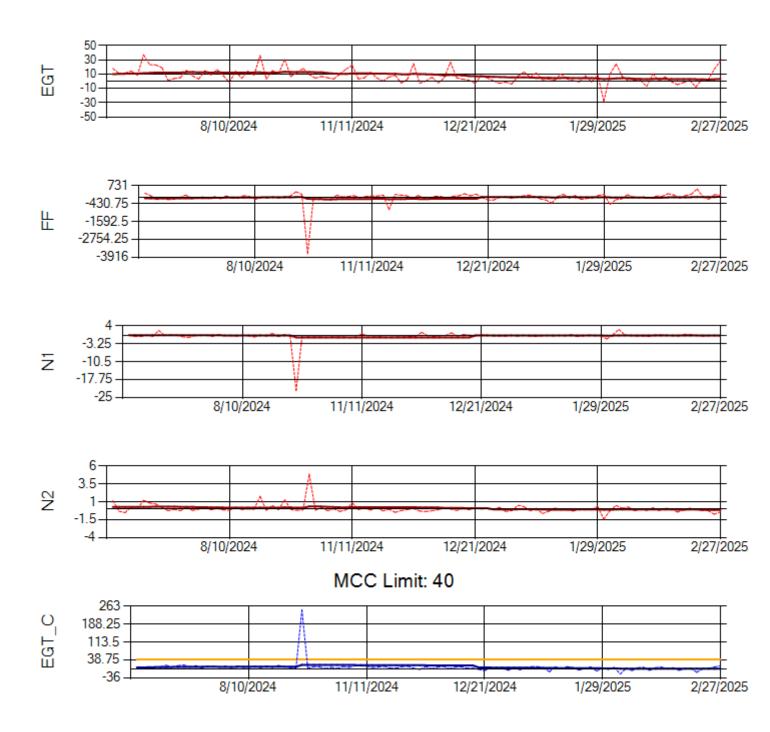

Ship: N1489A Engine 1: 704990

MCC Limit: 40

Ship: N1489A Engine 2: 704427

Ship: N1499A Engine 1: 704789

Ship: N1499A Engine 2: 702425

Ship: N1709A Engine 1: 704693

Ship: N1709A Engine 2: 704905

Ship: N219CY Engine 1: 724671