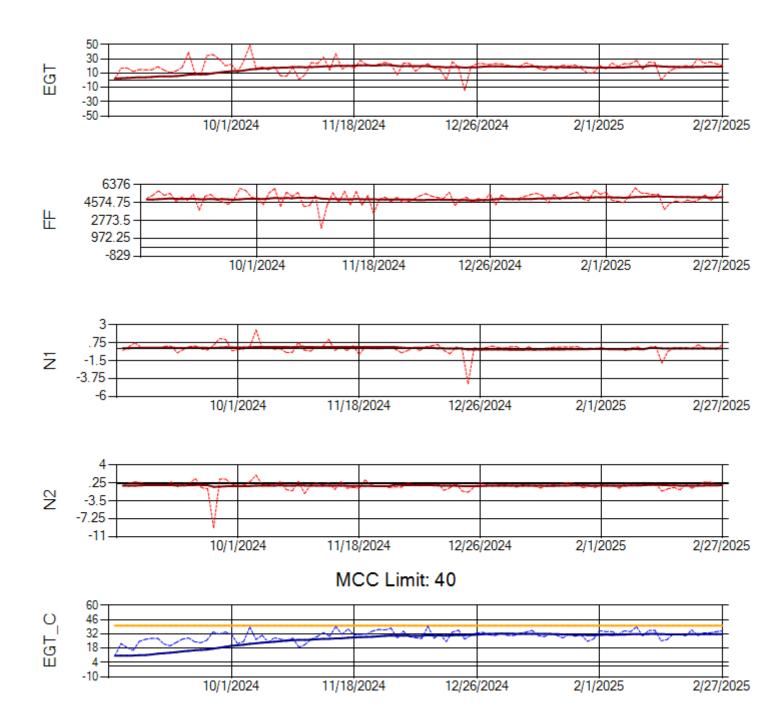

Ship: N1489A Engine 1: 704990

MCC Limit: 40

Ship: N1489A Engine 2: 704427

Ship: N1499A Engine 1: 704789

Ship: N1499A Engine 2: 702425

Ship: N1709A Engine 1: 704693

Ship: N1709A Engine 2: 704905

Ship: N219CY Engine 1: 724671