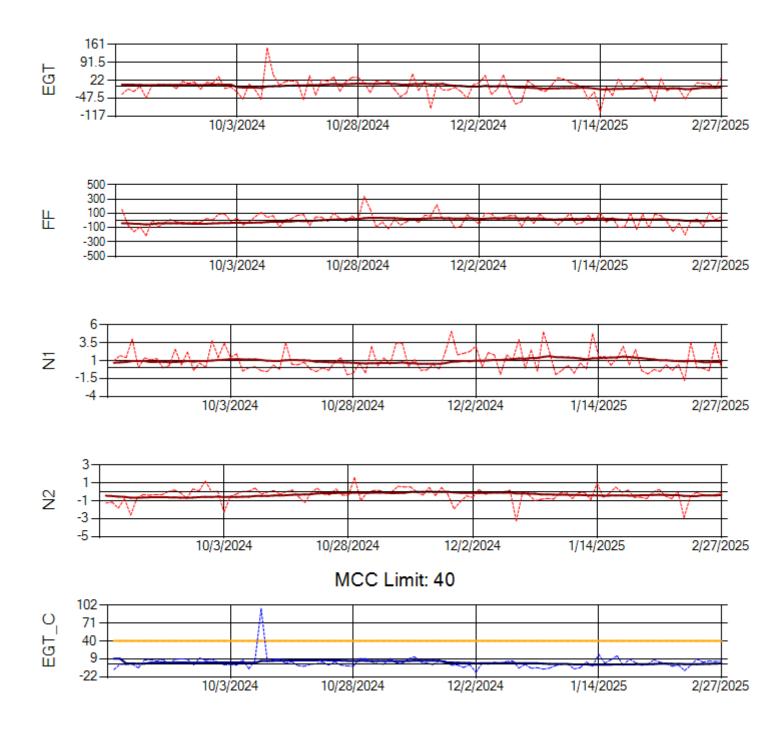

Ship: N1489A Engine 1: 704990

MCC Limit: 40

Ship: N1489A Engine 2: 704427

Ship: N1499A Engine 1: 704789

Ship: N1499A Engine 2: 702425

Ship: N1709A Engine 1: 704693

Ship: N1709A Engine 2: 704905

Ship: N219CY Engine 1: 724671