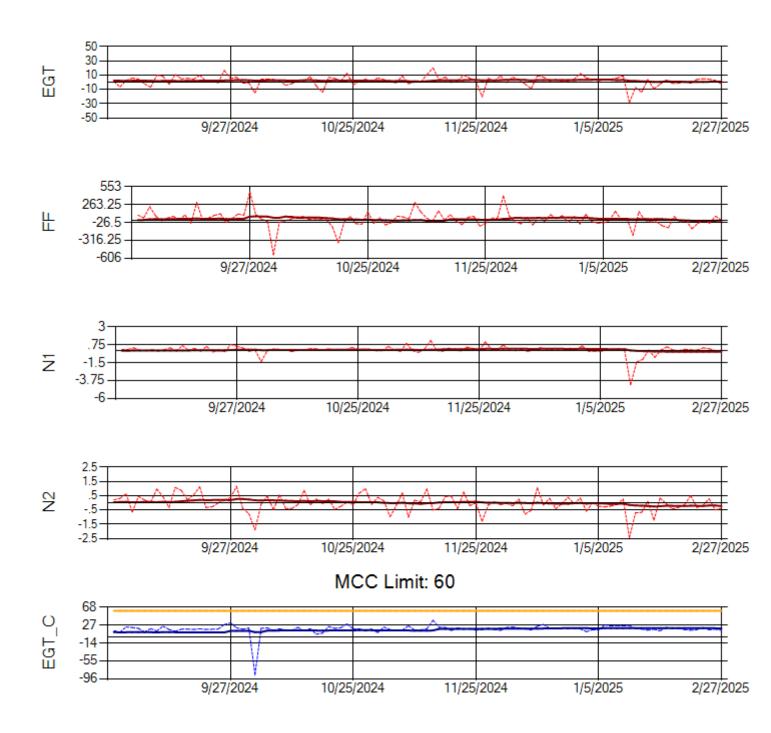

1: 702367





Ship: N1013A Engine 2: 702886





Ship: N1093A Engine 1: 702931





Ship: N1093A Engine 2: 702427





Ship: N1229A Engine 1: 702640





Ship: N1229A Engine 2: 704860





Ship: N1321A Engine 1: 704880





Ship: N1321A Engine 2: 702138





Ship: N1327A Engine 1: 702954





Ship: N1327A Engine 2: 704359





Ship: N1361A Engine 1: 702511





Ship: N1361A Engine 2: 704951





Ship: N1427A Engine 1: 706215





Ship: N1427A Engine 2: 704774





Ship: N1489A Engine 1: 704990



MCC Limit: 40





Ship: N1489A Engine 2: 704427





Ship: N1499A Engine 1: 704789







Ship: N1499A Engine 2: 702425





Ship: N1709A Engine 1: 704693





Ship: N1709A Engine 2: 704905





Ship: N219CY Engine 1: 724671





Ship: N219CY Engine 2: 729097





Ship: N220CY Engine 1: 724706





Ship: N220CY Engine 2: 727755







Ship: N226CY Engine 1: 724678







Ship: N226CY Engine 2: 729023





Ship: N290CM Engine 1: 702426





Ship: N290CM Engine 2: 706997





Ship: N312AA Engine 1: 580269





Ship: N312AA Engine 2: 580234





Ship: N317CM Engine 1: 690218





Ship: N317CM Engine 2: 695501





Ship: N362CM Engine 1: 695465







Ship: N362CM Engine 2: 695283







Ship: N363CM Engine 1: 695405





Ship: N363CM Engine 2: 690401





Ship: N364CM Engine 1: 690208





Ship: N364CM Engine 2: 695533





Ship: N371CM Engine 1: 690331





Ship: N371CM Engine 2: 690380





Ship: N390CM Engine 1: 707113





Ship: N390CM Engine 2: 706924





Ship: N391CM Engine 1: 707157





Ship: N391CM Engine 2: 707151





Ship: N744AX Engine 1: 580218





Ship: N744AX Engin