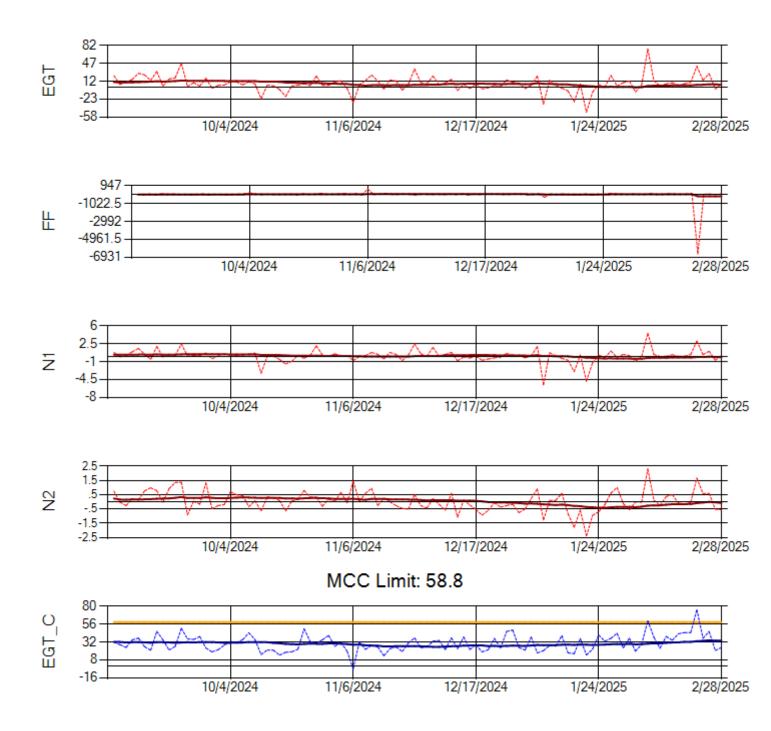

04880





Ship: N1321A Engine 2: 702138





Ship: N1327A Engine 1: 702954





Ship: N1327A Engine 2: 704359





Ship: N1361A Engine 1: 702511





Ship: N1361A Engine 2: 704951





Ship: N1427A Engine 1: 706215





Ship: N1427A Engine 2: 704774





Ship: N1489A Engine 1: 704990



MCC Limit: 40





Ship: N1489A Engine 2: 704427





Ship: N1499A Engine 1: 704789







Ship: N1499A Engine 2: 702425





Ship: N1709A Engine 1: 704693





Ship: N1709A Engine 2: 704905





Ship: N219CY Engine 1: 724671





Ship: N219CY Engine 2: 729097





Ship: N220CY Engine 1: 724706





Ship: N220CY Engine 2: 727755







Ship: N226CY Engine 1: 724678







Ship: N226CY Engine 2: 729023





Ship: N290CM Engine 1: 702426





Ship: N290CM Engine 2: 706997





Ship: N312AA Engine 1: 580269





Ship: N312AA Engine 2: 580234





Ship: N317CM Engine 1: 690218





Ship: N317CM Engine 2: 695501





Ship: N362CM Engine 1: 695465







Ship: N362CM Engine 2: 695283







Ship: N363CM Engine 1: 695405





Ship: N363CM Engine 2: 690401





Ship: N364CM Engine 1: 690208





Ship: N364CM Engine 2: 695533





Ship: N371CM Engine 1: 690331





Ship: N371CM Engine 2: 690380





Ship: N390CM Engine 1: 707113





Ship: N390CM Engine 2: 706924





Ship: N391CM Engine 1: 707157





Ship: N391CM Engine 2: 707151





Ship: N744AX Engine 1: 580218





Ship: N744AX Engine 2: 580410





Ship: N750AX Engine 1: 580248





Ship: N750AX Engine 2: 580236





Ship: N760CK Engine 1: 707242





Ship: N760CK Engine 2: 702334





Ship: N762CK Engine 1: 695145





Ship: N762CK Engine 2: