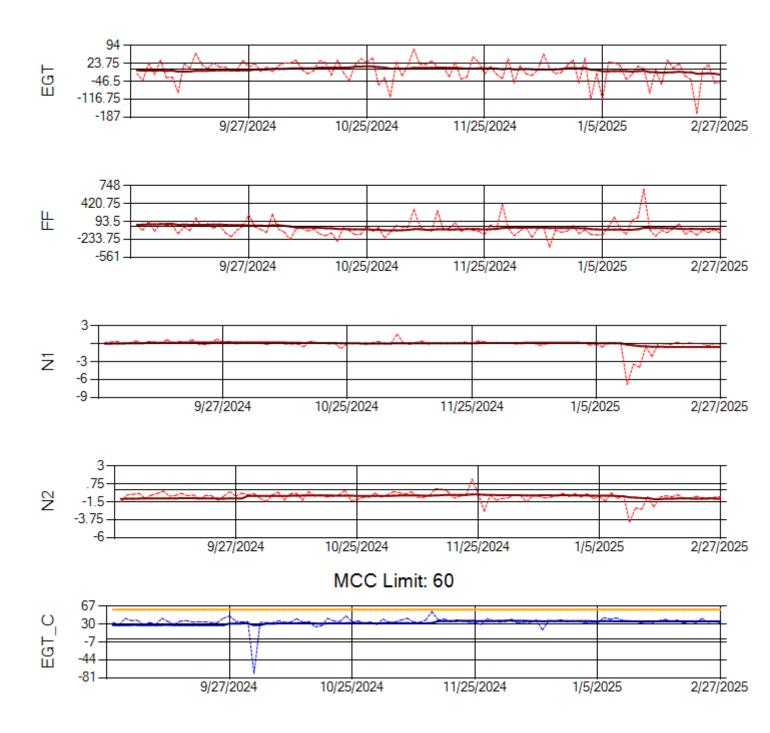

2: 702886





Ship: N1093A Engine 1: 702931





Ship: N1093A Engine 2: 702427





Ship: N1229A Engine 1: 702640





Ship: N1229A Engine 2: 704860





Ship: N1321A Engine 1: 704880





Ship: N1321A Engine 2: 702138





Ship: N1327A Engine 1: 702954





Ship: N1327A Engine 2: 704359





Ship: N1361A Engine 1: 702511





Ship: N1361A Engine 2: 704951





Ship: N1427A Engine 1: 706215





Ship: N1427A Engine 2: 704774





Ship: N1489A Engine 1: 704990



MCC Limit: 40





Ship: N1489A Engine 2: 704427





Ship: N1499A Engine 1: 704789







Ship: N1499A Engine 2: 702425





Ship: N1709A Engine 1: 704693





Ship: N1709A Engine 2: 704905





Ship: N219CY Engine 1: 724671





Ship: N219CY Engine 2: 729097





Ship: N220CY Engine 1: 724706





Ship: N220CY Engine 2: 727755







Ship: N226CY Engine 1: 724678







Ship: N226CY Engine 2: 729023





Ship: N290CM Engine 1: 702426





Ship: N290CM Engine 2: 706997





Ship: N312AA Engine 1: 580269





Ship: N312AA Engine 2: 580234





Ship: N317CM Engine 1: 690218





Ship: N317CM Engine 2: 695501





Ship: N362CM Engine 1: 695465







Ship: N362CM Engine 2: 695283







Ship: N363CM Engine 1: 695405





Ship: N363CM Engine 2: 690401





Ship: N364CM Engine 1: 690208





Ship: N364CM Engine 2: 695533





Ship: N371CM Engine 1: 690331





Ship: N371CM Engine 2: 690380





Ship: N390CM Engine 1: 707113





Ship: N390CM Engine 2: 706924





Ship: N391CM Engine 1: 707157





Ship: N391CM Engine 2: 707151





Ship: N744AX Engine 1: 580218





Ship: N744AX Engine 2: 580410





Ship: N750AX Engin