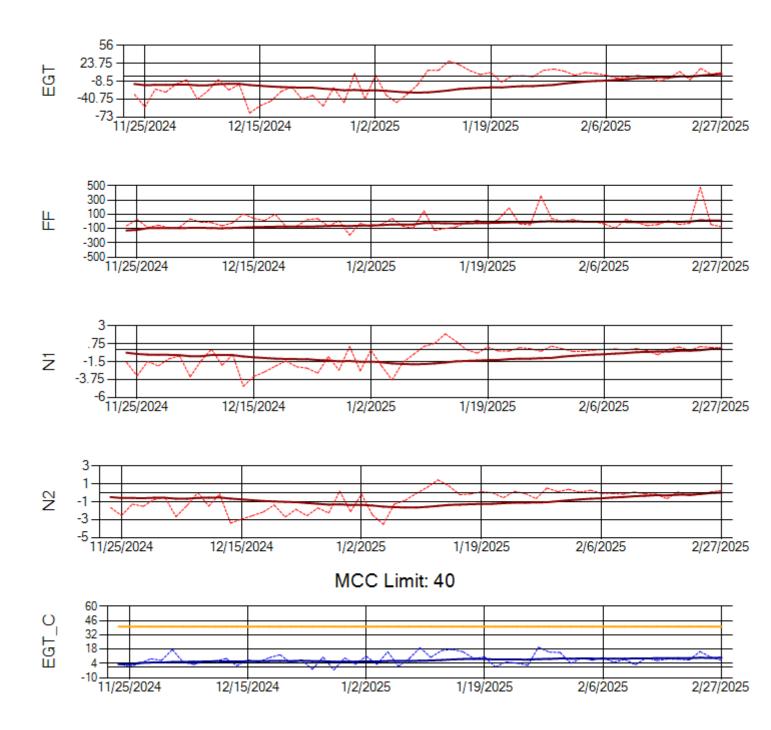

Ship: N1489A Engine 1: 704990

MCC Limit: 40

Ship: N1489A Engine 2: 704427

Ship: N1499A Engine 1: 704789

Ship: N1499A Engine 2: 702425

Ship: N1709A Engine 1: 704693

Ship: N1709A Engine 2: 704905

Ship: N219CY Engine 1: 724671