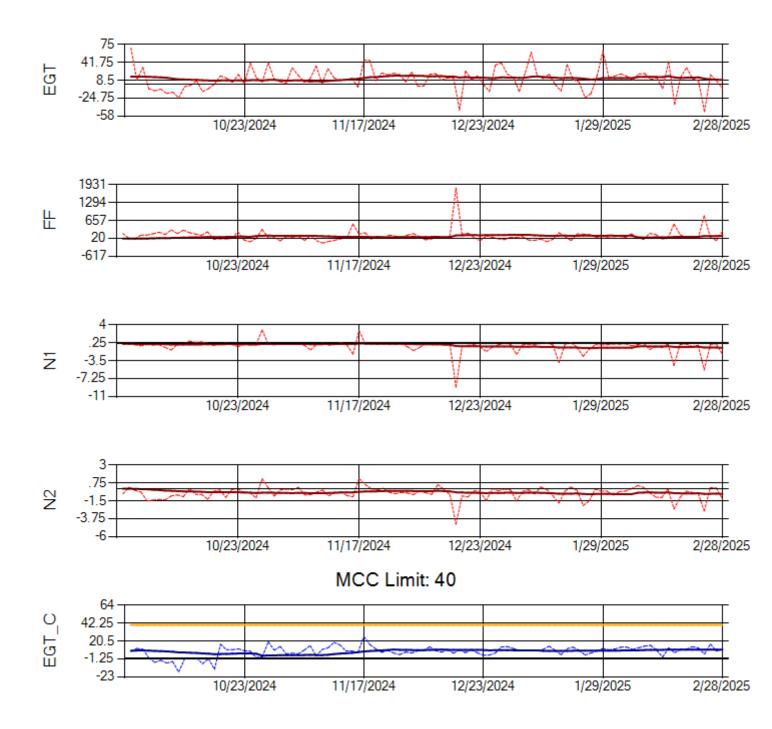

Ship: N1489A Engine 1: 704990

MCC Limit: 40

Ship: N1489A Engine 2: 704427

Ship: N1499A Engine 1: 704789

Ship: N1499A Engine 2: 702425

Ship: N1709A Engine 1: 704693

Ship: N1709A Engine 2: 704905

Ship: N219CY Engine 1: 724671