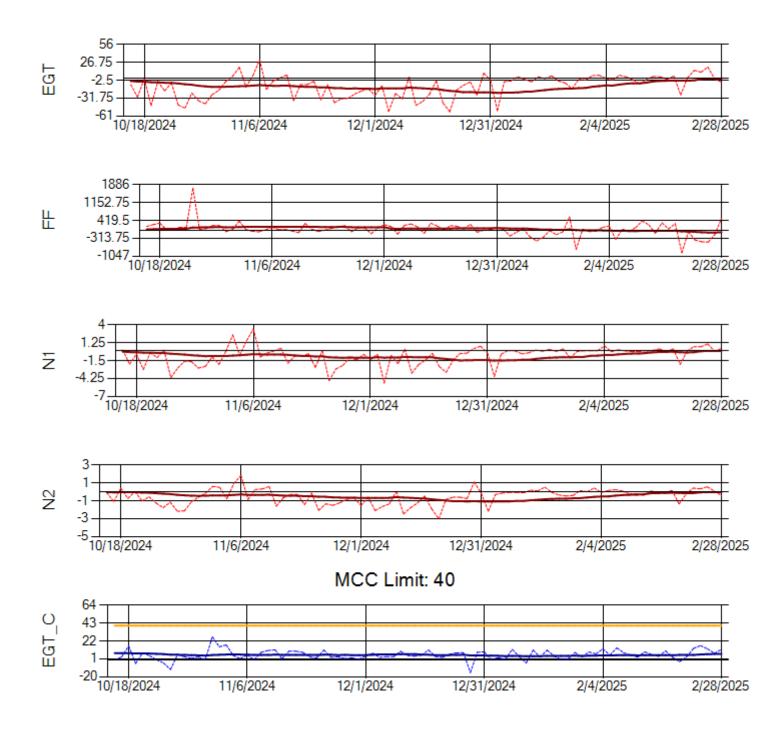

Ship: N1489A Engine 1: 704990

MCC Limit: 40

Ship: N1489A Engine 2: 704427

Ship: N1499A Engine 1: 704789

Ship: N1499A Engine 2: 702425

Ship: N1709A Engine 1: 704693

Ship: N1709A Engine 2: 704905

Ship: N219CY Engine 1: 724671