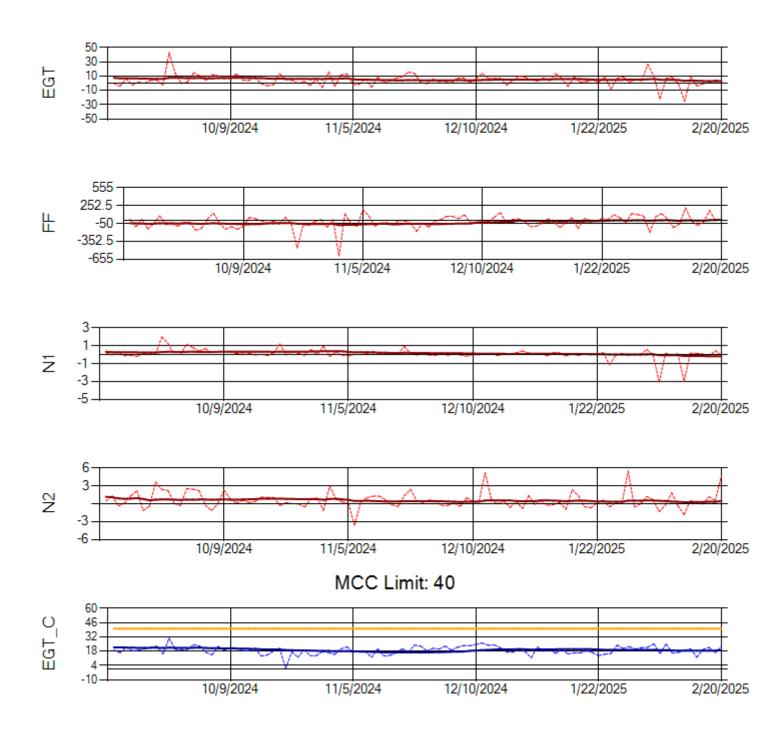

Ship: N1489A Engine 1: 704990

MCC Limit: 40

Ship: N1489A Engine 2: 704427

Ship: N1499A Engine 1: 704789

Ship: N1499A Engine 2: 702425

Ship: N1709A Engine 1: 704693

Ship: N1709A Engine 2: 704905

Ship: N219CY Engine 1: 724671