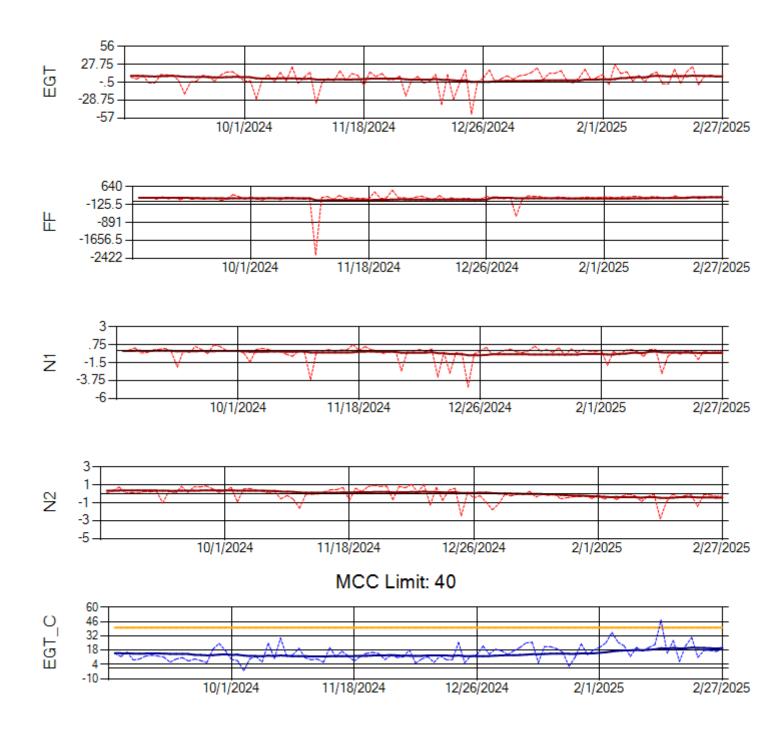

Ship: N1489A Engine 1: 704990

MCC Limit: 40

Ship: N1489A Engine 2: 704427

Ship: N1499A Engine 1: 704789

Ship: N1499A Engine 2: 702425

Ship: N1709A Engine 1: 704693

Ship: N1709A Engine 2: 704905

Ship: N219CY Engine 1: 724671