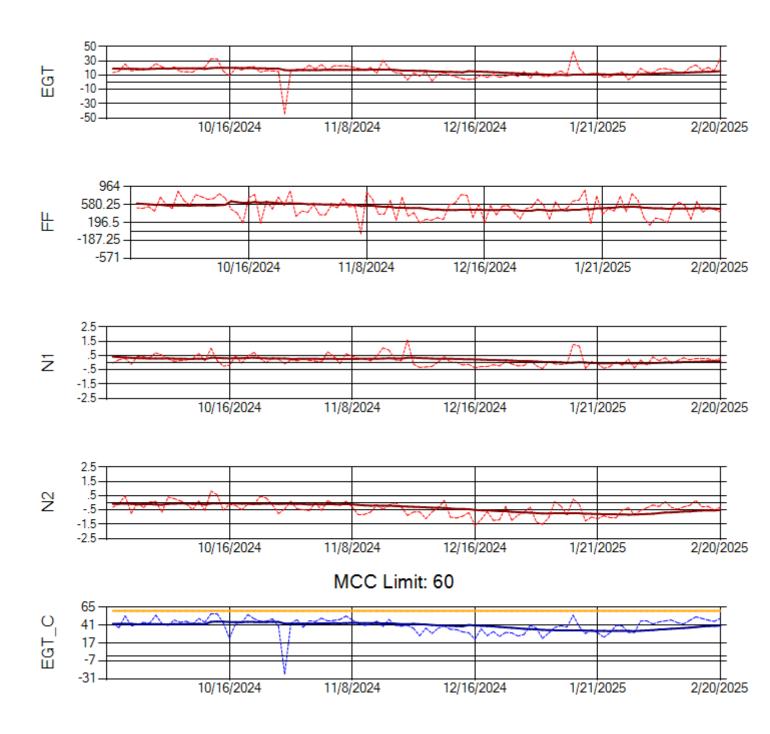

702931





Ship: N1093A Engine 2: 702427





Ship: N1229A Engine 1: 702640





Ship: N1229A Engine 2: 704860





Ship: N1321A Engine 1: 704880





Ship: N1321A Engine 2: 702138





Ship: N1327A Engine 1: 702954





Ship: N1327A Engine 2: 704359





Ship: N1361A Engine 1: 702511





Ship: N1361A Engine 2: 704951





Ship: N1427A Engine 1: 706215





Ship: N1427A Engine 2: 704774





Ship: N1489A Engine 1: 704990



MCC Limit: 40





Ship: N1489A Engine 2: 704427





Ship: N1499A Engine 1: 704789







Ship: N1499A Engine 2: 702425





Ship: N1709A Engine 1: 704693





Ship: N1709A Engine 2: 704905





Ship: N219CY Engine 1: 724671





Ship: N219CY Engine 2: 729097





Ship: N220CY Engine 1: 724706





Ship: N220CY Engine 2: 727755







Ship: N226CY Engine 1: 724678







Ship: N226CY Engine 2: 729023





Ship: N290CM Engine 1: 702426





Ship: N290CM Engine 2: 706997





Ship: N312AA Engine 1: 580269





Ship: N312AA Engine 2: 580234





Ship: N317CM Engine 1: 690218





Ship: N317CM Engine 2: 695501





Ship: N362CM Engine 1: 695465







Ship: N362CM Engine 2: 695283







Ship: N363CM Engine 1: 695405





Ship: N363CM Engine 2: 690401





Ship: N364CM Engine 1: 690208





Ship: N364CM Engine 2: 695533





Ship: N371CM Engine 1: 690331





Ship: N371CM Engine 2: 690380





Ship: N390CM Engine 1: 707113





Ship: N390CM Engine 2: 706924





Ship: N391CM Engine 1: 707157





Ship: N391CM Engine 2: 707151





Ship: N744AX Engine 1: 580218





Ship: N744AX Engine 2: 580410





Ship: N750AX Engine 1: 580248





Ship: N750AX Engine