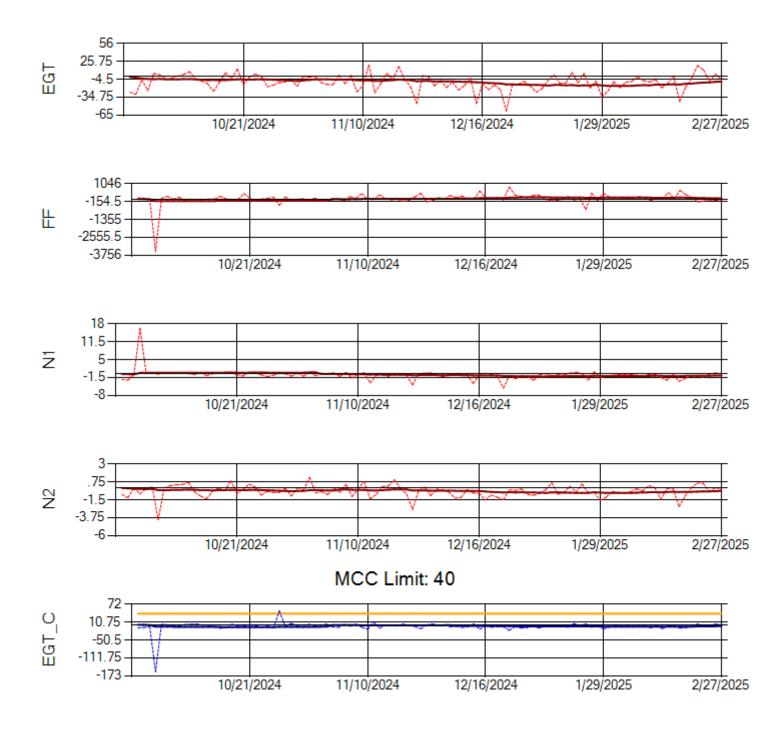

Ship: N1489A Engine 1: 704990

MCC Limit: 40

Ship: N1489A Engine 2: 704427

Ship: N1499A Engine 1: 704789

Ship: N1499A Engine 2: 702425

Ship: N1709A Engine 1: 704693

Ship: N1709A Engine 2: 704905

Ship: N219CY Engine 1: 724671