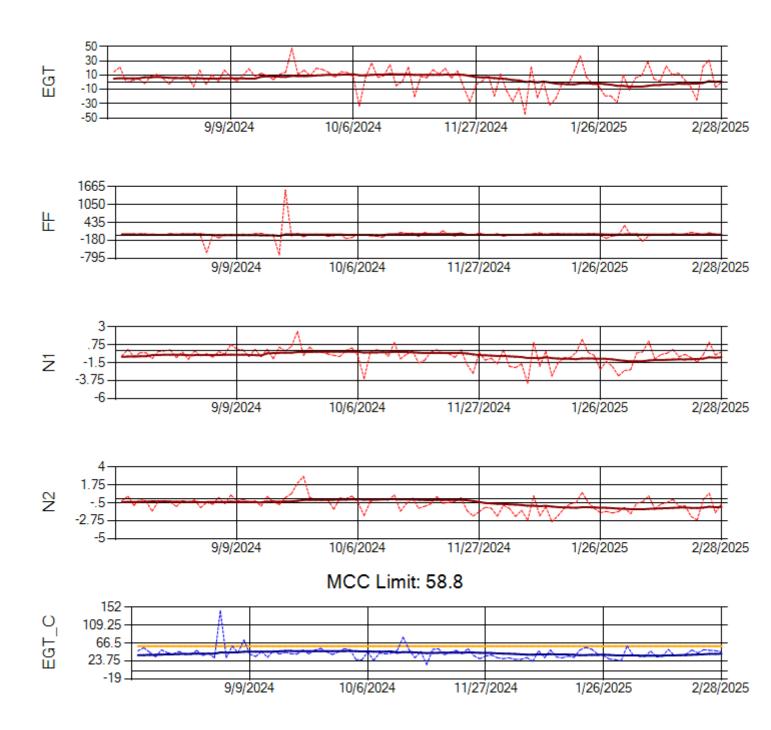

Ship: N1489A Engine 1: 704990

MCC Limit: 40

Ship: N1489A Engine 2: 704427

Ship: N1499A Engine 1: 704789

Ship: N1499A Engine 2: 702425

Ship: N1709A Engine 1: 704693

Ship: N1709A Engine 2: 704905

Ship: N219CY Engine 1: 724671