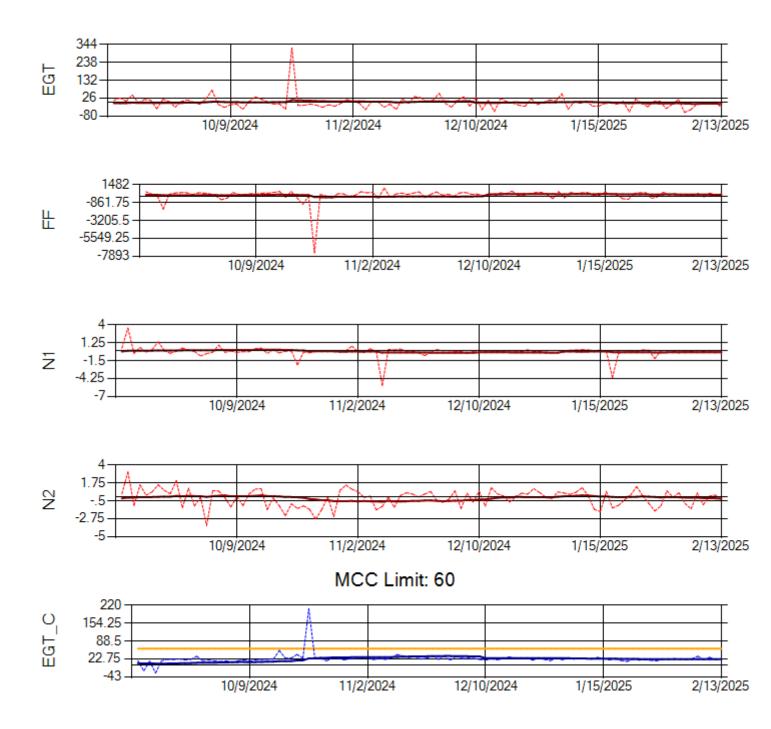

Ship: N1013A Engine 1: 702367





Ship: N1013A Engine 2: 702886





Ship: N1093A Engine 1: 702931





Ship: N1093A Engine 2: 702427





Ship: N1229A Engine 1: 702640





Ship: N1229A Engine 2: 704860





Ship: N1321A Engine 1: 704880





Ship: N1321A Engine 2: 702138





Ship: N1327A Engine 1: 702954





Ship: N1327A Engine 2: 704359





Ship: N1361A Engine 1: 702511





Ship: N1361A Engine 2: 704951





Ship: N1427A Engine 1: 706215





Ship: N1427A Engine 2: 704774





Ship: N1489A Engine 1: 704990



MCC Limit: 40





Ship: N1489A Engine 2: 704427





Ship: N1499A Engine 1: 704789







Ship: N1499A Engine 2: 702425





Ship: N1709A Engine 1: 704693





Ship: N1709A Engine 2: 704905





Ship: N219CY Engine 1: 724671





Ship: N219CY Engine 2: 729097





Ship: N220CY Engine 1: 724706





Ship: N220CY Engine 2: 727755







Ship: N226CY Engine 1: 724678







Ship: N226CY Engine 2: 729023





Ship: N290CM Engine 1: 702426





Ship: N290CM Engine 2: 706997





Ship: N312AA Engine 1: 580269





Ship: N312AA Engine 2: 580234





Ship: N317CM Engine 1: 690218





Ship: N317CM Engine 2: 695501





Ship: N362CM Engine 1: 695465







Ship: N362CM Engine 2: 695283







Ship: N363CM Engine 1: 695405





Ship: N363CM Engine 2: 690401





Ship: N364CM Engine 1: 690208





Ship: N364CM Engine 2: 695533





Ship: N371CM Engine 1: 690331





Ship: N371CM Engine 2: 690380





Ship: N390CM Engine 1: 707113





Ship: N390CM Engine 2: 706924





Ship: N391CM Engine 1: 707157





Ship: N391CM Engin