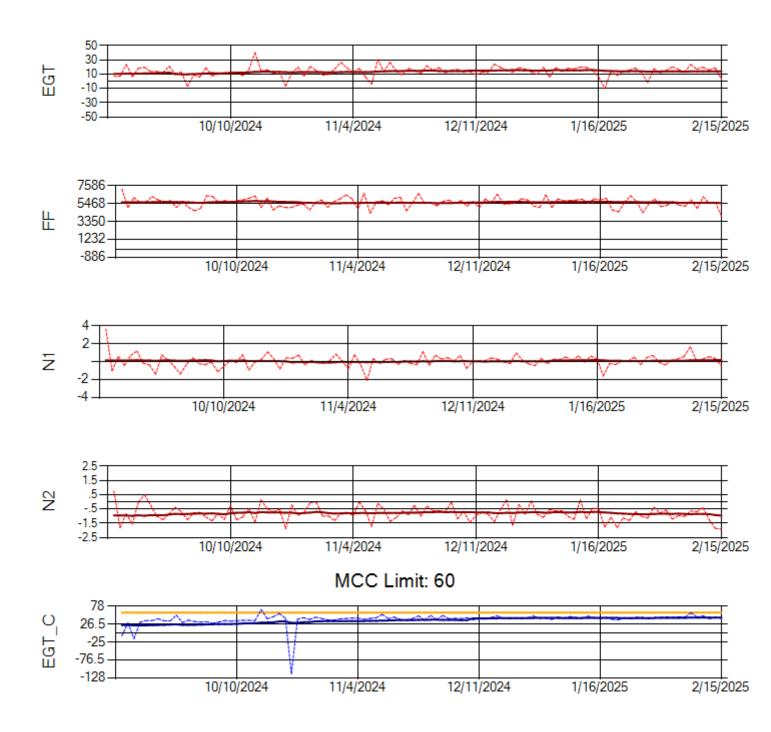

Ship: N1489A Engine 1: 704990

Ship: N1489A Engine 2: 704427

Ship: N1499A Engine 1: 704789

Ship: N1499A Engine 2: 702425

Ship: N1709A Engine 1: 704693

Ship: N1709A Engine 2: 702618

MCC Limit: 40

Delta TechOps