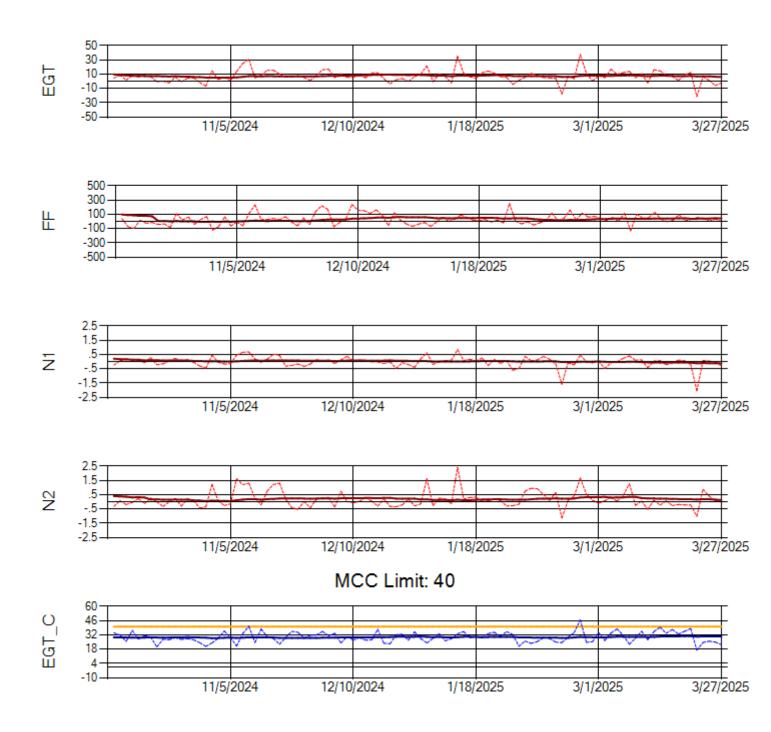

Ship: N1489A Engine 1: 704990

Ship: N1489A Engine 2: 704427

Ship: N1499A Engine 1: 704789

Ship: N1499A Engine 2: 702425

Ship: N1709A Engine 1: 704693

Ship: N1709A Engine 2: 702618

MCC Limit: 40

Delta TechOps