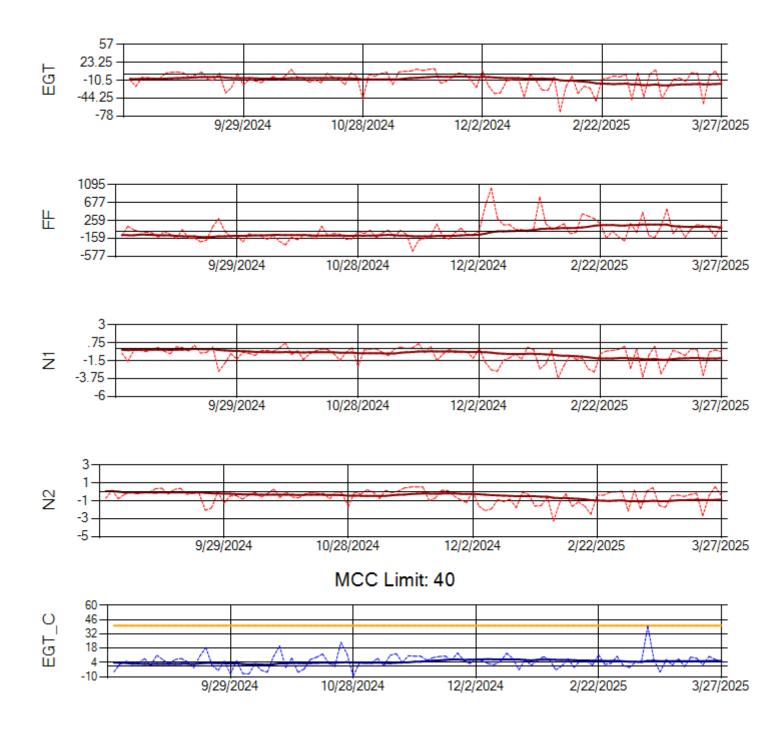

Ship: N1489A Engine 1: 704990

Ship: N1489A Engine 2: 704427

Ship: N1499A Engine 1: 704789

Ship: N1499A Engine 2: 702425

Ship: N1709A Engine 1: 704693

Ship: N1709A Engine 2: 702618

MCC Limit: 40

Delta TechOps