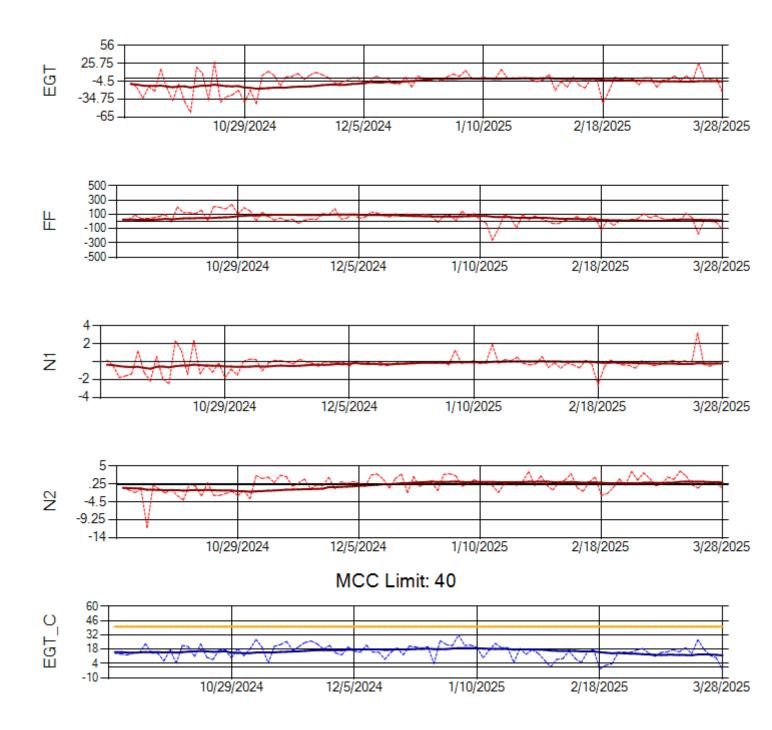

Ship: N1489A Engine 1: 704990

Ship: N1489A Engine 2: 704427

Ship: N1499A Engine 1: 704789

Ship: N1499A Engine 2: 702425

Ship: N1709A Engine 1: 704693

Ship: N1709A Engine 2: 702618

MCC Limit: 40

Delta TechOps