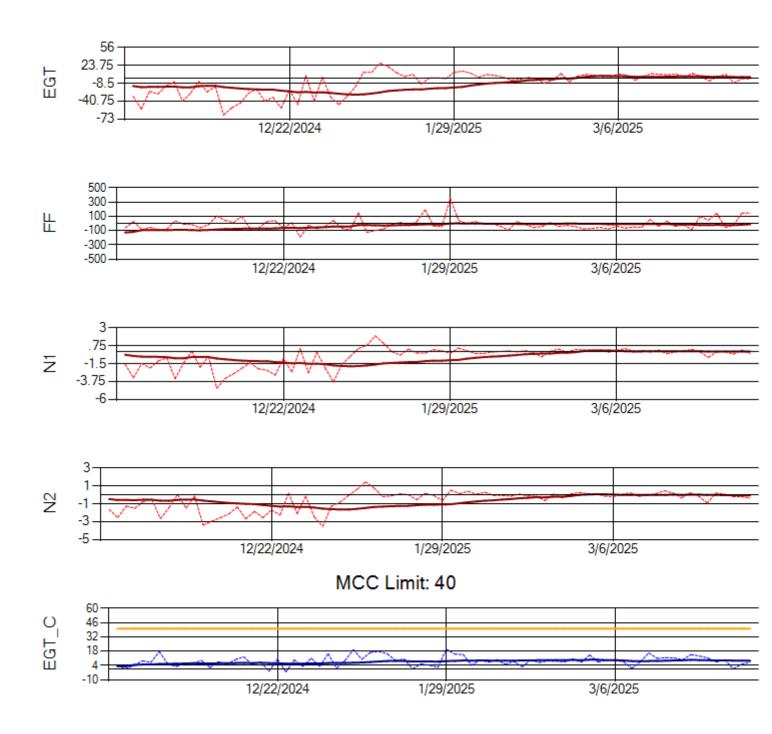

Ship: N1489A Engine 1: 704990

Ship: N1489A Engine 2: 704427

Ship: N1499A Engine 1: 704789

Ship: N1499A Engine 2: 702425

Ship: N1709A Engine 1: 704693

Ship: N1709A Engine 2: 702618

MCC Limit: 40

Delta TechOps