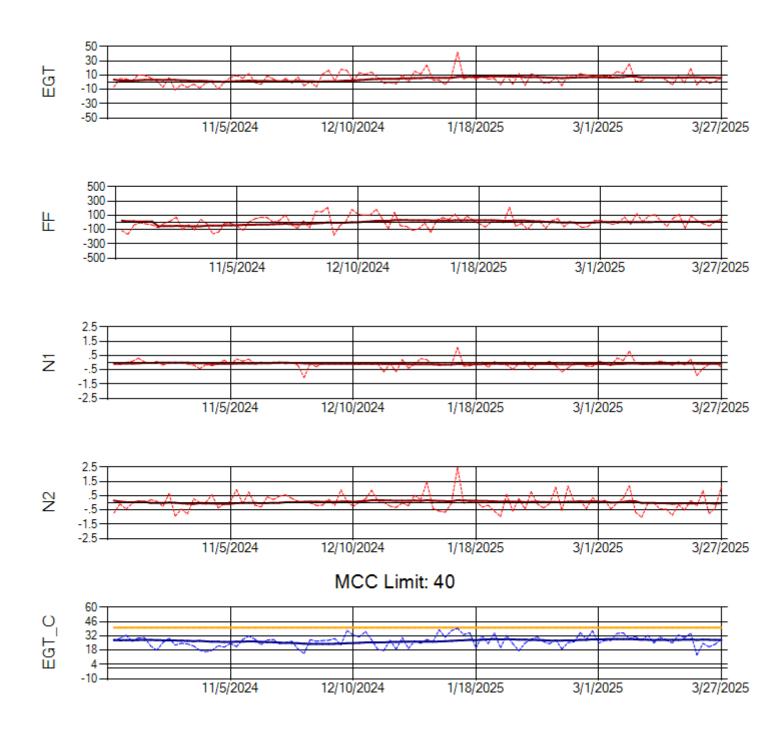

Ship: N1489A Engine 1: 704990

Ship: N1489A Engine 2: 704427

Ship: N1499A Engine 1: 704789

Ship: N1499A Engine 2: 702425

Ship: N1709A Engine 1: 704693

Ship: N1709A Engine 2: 702618

MCC Limit: 40

Delta TechOps