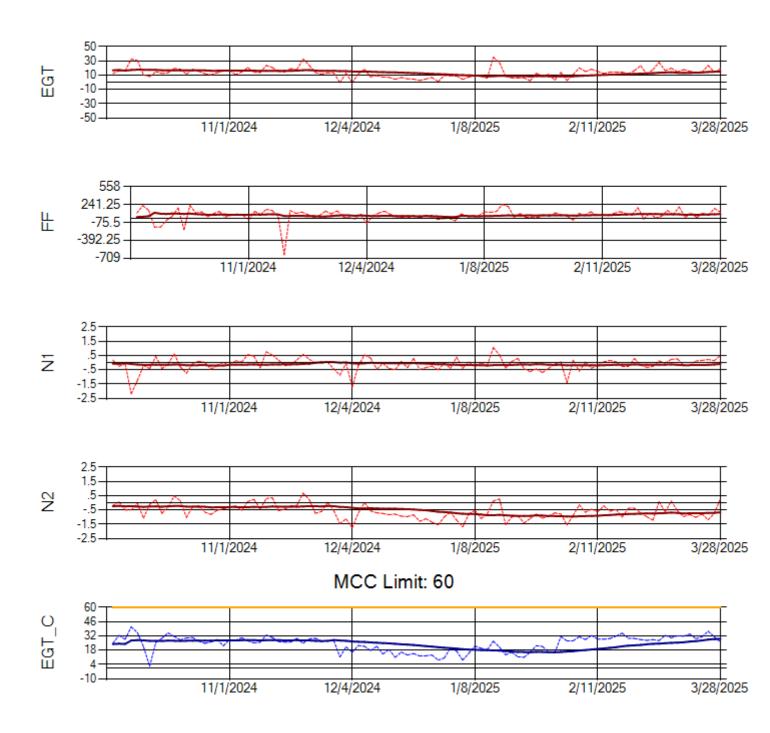

Ship: N1489A Engine 1: 704990

Ship: N1489A Engine 2: 704427

Ship: N1499A Engine 1: 704789

Ship: N1499A Engine 2: 702425

Ship: N1709A Engine 1: 704693

Ship: N1709A Engine 2: 702618

MCC Limit: 40

Delta TechOps