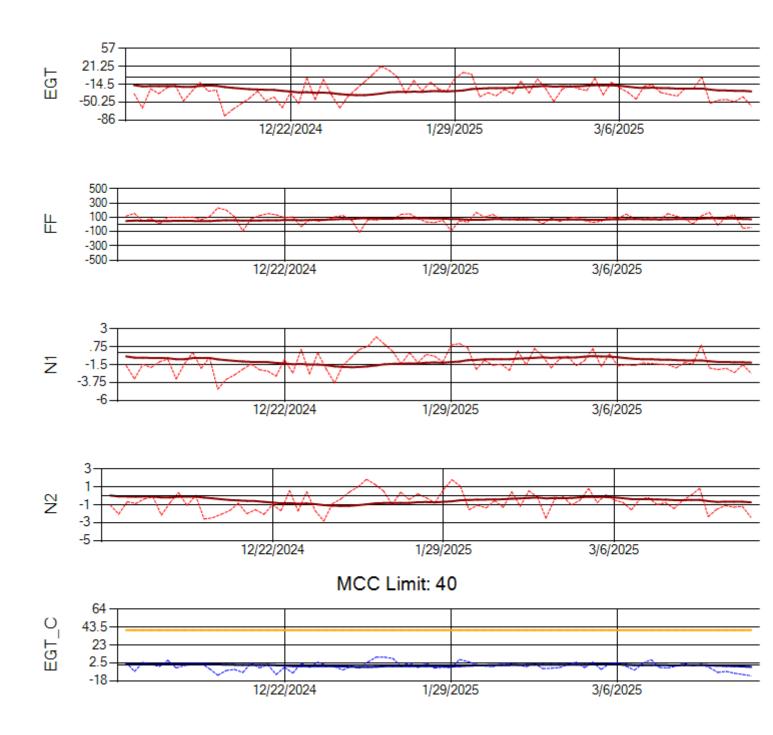

Ship: N1489A Engine 1: 704990

Ship: N1489A Engine 2: 704427

Ship: N1499A Engine 1: 704789

Ship: N1499A Engine 2: 702425

Ship: N1709A Engine 1: 704693

Ship: N1709A Engine 2: 702618

MCC Limit: 40

Delta TechOps