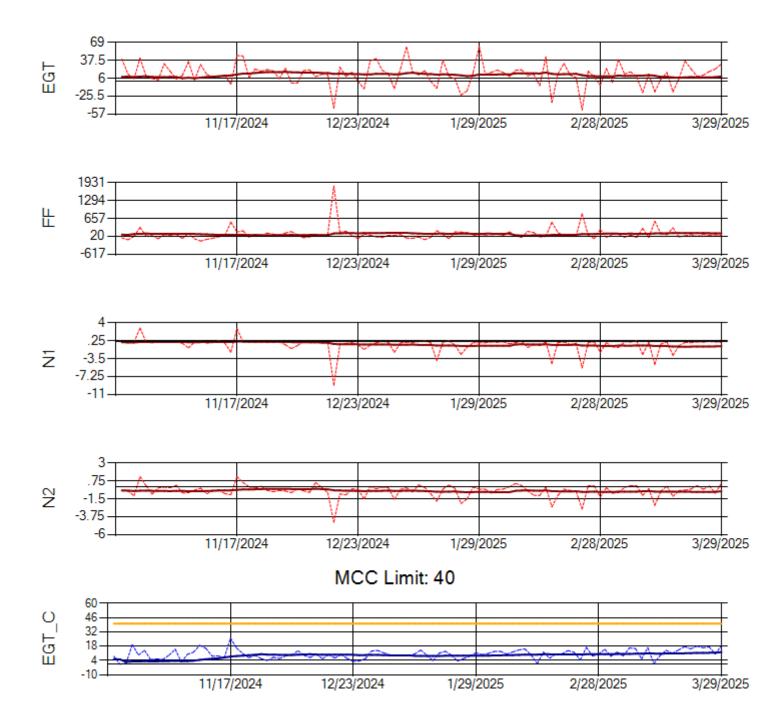

Ship: N1489A Engine 1: 704990

Ship: N1489A Engine 2: 704427

Ship: N1499A Engine 1: 704789

Ship: N1499A Engine 2: 702425

Ship: N1709A Engine 1: 704693

Ship: N1709A Engine 2: 702618

MCC Limit: 40

Delta TechOps