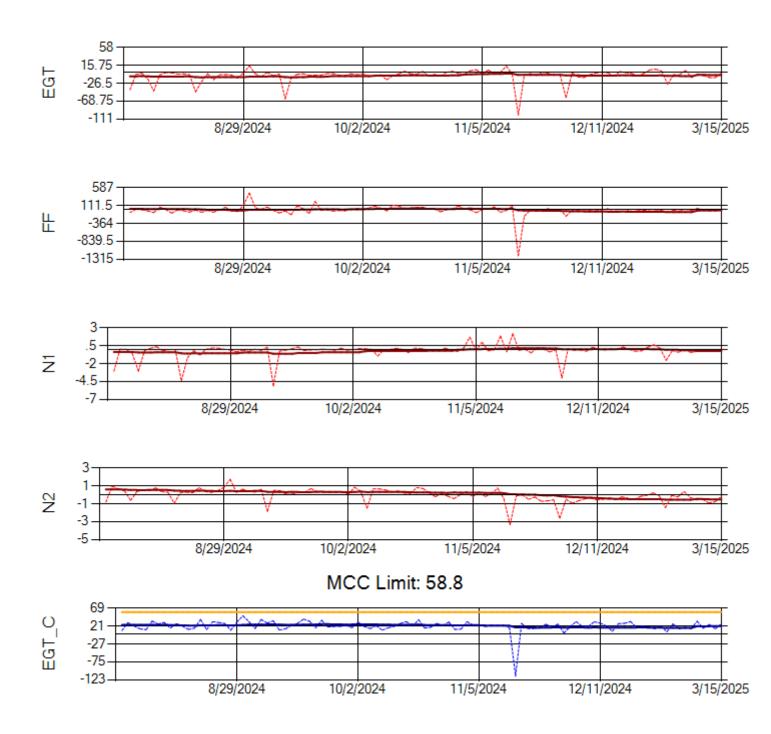

Ship: N1489A Engine 1: 704990

Ship: N1489A Engine 2: 704427

Ship: N1499A Engine 1: 704789

Ship: N1499A Engine 2: 702425

Ship: N1709A Engine 1: 704693

Ship: N1709A Engine 2: 702618

MCC Limit: 40

Delta TechOps