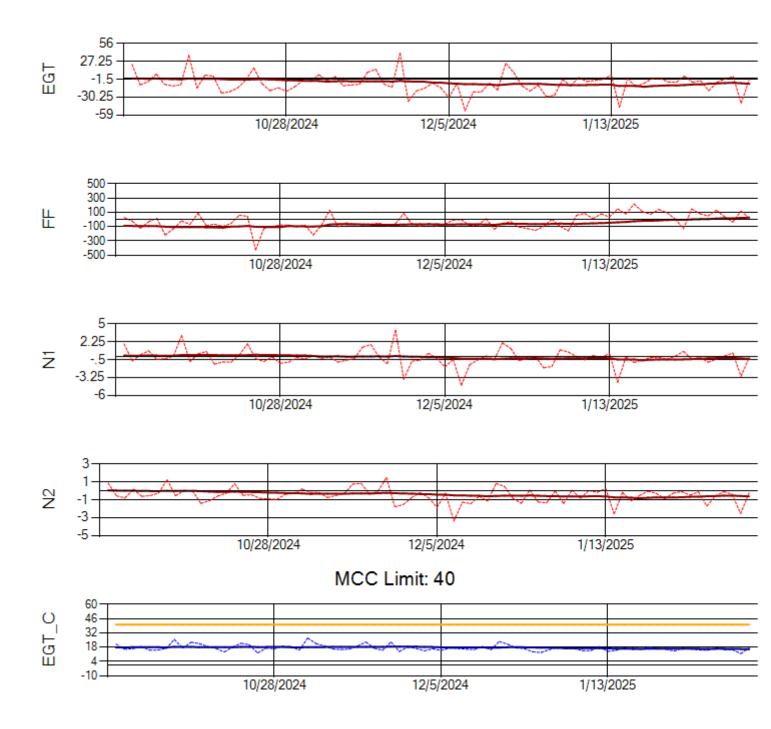

: N1489A Engine 1: 704990





Ship: N1489A Engine 2: 704427





Ship: N1499A Engine 1: 704789





Ship: N1499A Engine 2: 702425





Ship: N1709A Engine 1: 704693





Ship: N1709A Engine 2: 702618



MCC Limit: 40

Delta TechOps





Ship: N219CY Engine 1: 724671





Ship: N219CY Engine 2: 729097





Ship: N220CY Engine 1: 724706





Ship: N220CY Engine 2: 727755





Ship: N226CY Engine 1: 724678





Ship: N226CY Engine 2: 729023





Ship: N290CM Engine 1: 706622





Ship: N290CM Engine 2: 706997





Ship: N312AA Engine 1: 580269





Ship: N312AA Engine 2: 580234





Ship: N317CM Engine 1: 690218





Ship: N317CM Engine 2: 695501







Ship: N362CM Engine 1: 695465





Ship: N362CM Engine 2: 695283







Ship: N363CM Engine 1: 695405







Ship: N363CM Engine 2: 690401







Ship: N364CM Engine 1: 690208







Ship: N364CM Engine 2: 695533







Ship: N371CM Engine 1: 690331







Ship: N371CM Engine 2: 690380





Ship: N390CM Engine 1: 707113





Ship: N390CM Engine 2: 706924





Ship: N391CM Engine 1: 707157





Ship: N391CM Engine 2: 707151







Ship: N744AX Engine 1: 580218





Ship: N744AX Engine 2: 580410





Ship: N750AX Engine 1: 580248





Ship: N750AX Engine 2: 580236





Ship: N760CK Engine 1: 707242





Ship: N760CK Engine 2: 702334





Ship: N762CK Engine 1: 695145







Ship: N762CK Engine 2: 695618





Ship: N763CK Engine 1: 695325





Ship: N763CK Engine 2: 695144





Ship: N764CK Engine 1: 695527





Ship: N764CK Engine 2: 695589





Ship: N767AX Engine 1: 580173





Ship: N767AX Engine 2: 580196





Ship: N774AX E