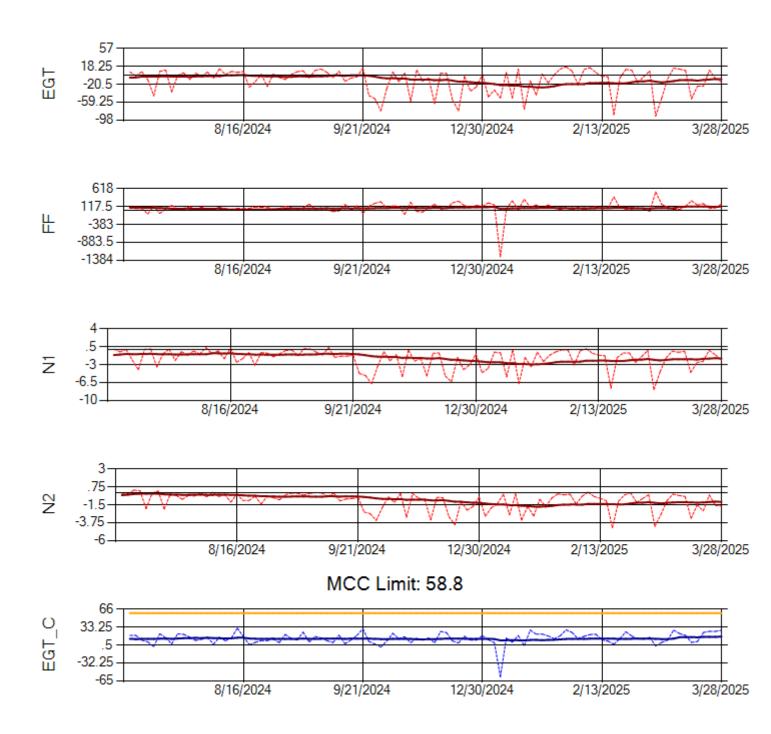

Ship: N1489A Engine 1: 704990

Ship: N1489A Engine 2: 704427

Ship: N1499A Engine 1: 704789

Ship: N1499A Engine 2: 702425

Ship: N1709A Engine 1: 704693

Ship: N1709A Engine 2: 702618

MCC Limit: 40

Delta TechOps