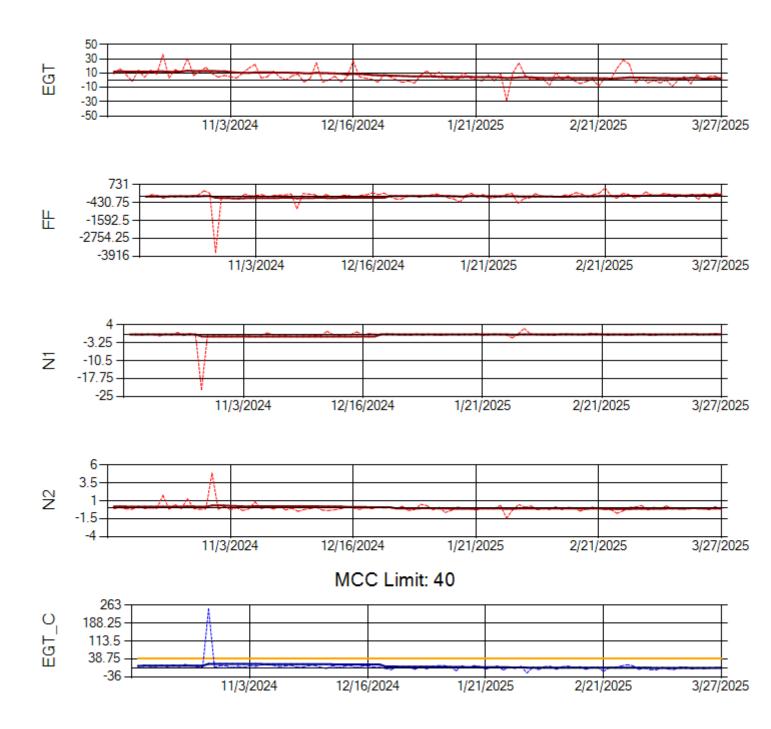

Ship: N1489A Engine 1: 704990

Ship: N1489A Engine 2: 704427

Ship: N1499A Engine 1: 704789

Ship: N1499A Engine 2: 702425

Ship: N1709A Engine 1: 704693

Ship: N1709A Engine 2: 702618

MCC Limit: 40

Delta TechOps