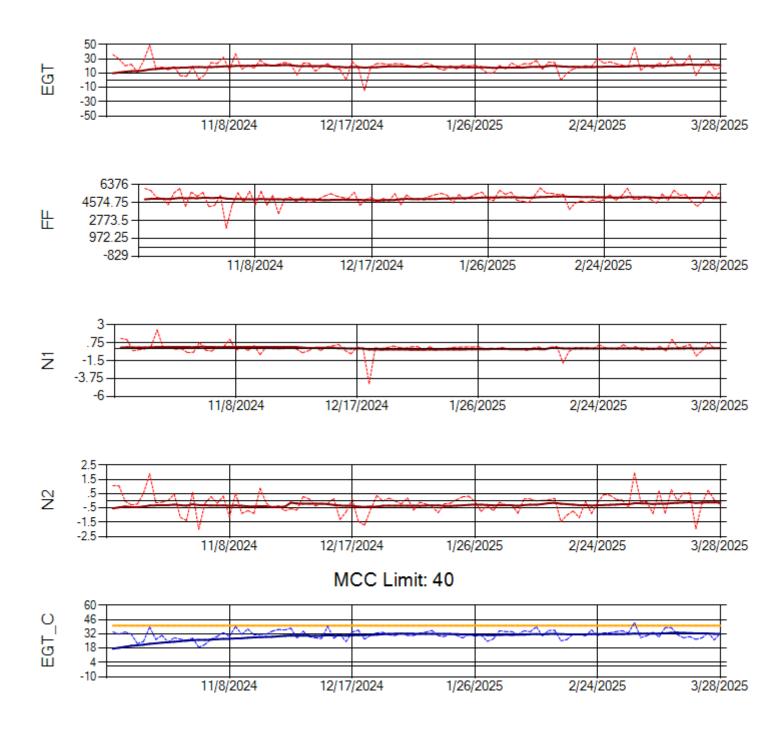

Ship: N1489A Engine 1: 704990

Ship: N1489A Engine 2: 704427

Ship: N1499A Engine 1: 704789

Ship: N1499A Engine 2: 702425

Ship: N1709A Engine 1: 704693

Ship: N1709A Engine 2: 702618

MCC Limit: 40

Delta TechOps