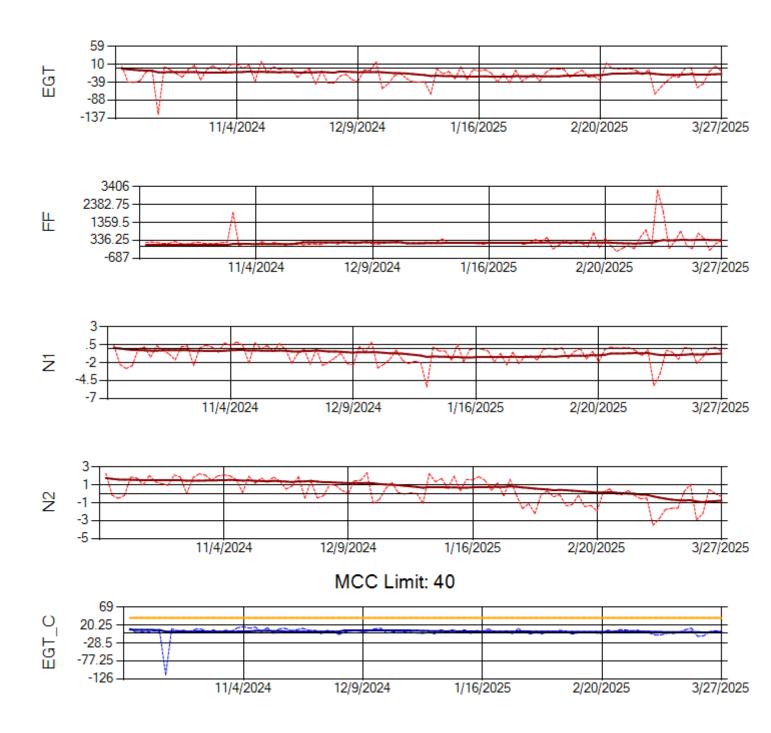

Ship: N1489A Engine 1: 704990

Ship: N1489A Engine 2: 704427

Ship: N1499A Engine 1: 704789

Ship: N1499A Engine 2: 702425

Ship: N1709A Engine 1: 704693

Ship: N1709A Engine 2: 702618

MCC Limit: 40

Delta TechOps