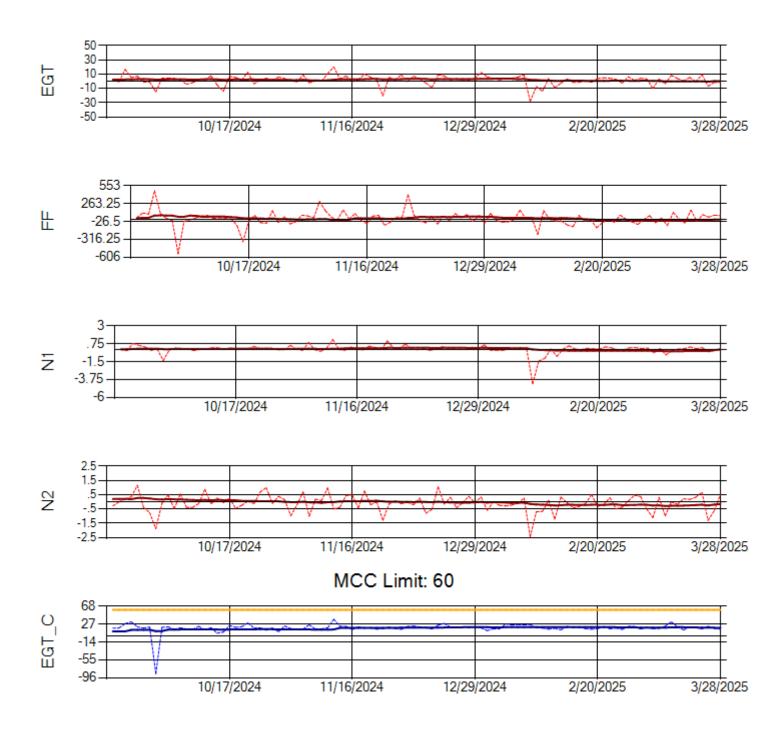

: N1013A Engine 2: 702886







Ship: N1093A Engine 1: 702931







Ship: N1093A Engine 2: 702427





Ship: N1229A Engine 1: 702640





Ship: N1229A Engine 2: 704860





Ship: N1321A Engine 1: 704880





Ship: N1321A Engine 2: 702138





Ship: N1327A Engine 1: 702954





Ship: N1327A Engine 2: 704359





Ship: N1361A Engine 1: 702511







Ship: N1361A Engine 2: 704951





Ship: N1427A Engine 1: 706215





Ship: N1427A Engine 2: 704774





Ship: N1489A Engine 1: 704990





Ship: N1489A Engine 2: 704427





Ship: N1499A Engine 1: 704789





Ship: N1499A Engine 2: 702425





Ship: N1709A Engine 1: 704693





Ship: N1709A Engine 2: 702618



MCC Limit: 40

Delta TechOps





Ship: N219CY Engine 1: 724671





Ship: N219CY Engine 2: 729097





Ship: N220CY Engine 1: 724706





Ship: N220CY Engine 2: 727755





Ship: N226CY Engine 1: 724678





Ship: N226CY Engine 2: 729023





Ship: N290CM Engine 1: 706622





Ship: N290CM Engine 2: 706997





Ship: N312AA Engine 1: 580269





Ship: N312AA Engine 2: 580234





Ship: N317CM Engine 1: 690218





Ship: N317CM Engine 2: 695501







Ship: N362CM Engine 1: 695465





Ship: N362CM Engine 2: 695283







Ship: N363CM Engine 1: 695405







Ship: N363CM Engine 2: 690401







Ship: N364CM Engine 1: 690208







Ship: N364CM Engine 2: 695533







Ship: N371CM Engine 1: 690331







Ship: N371CM Engine 2: 690380





Ship: N390CM Engine 1: 707113





Ship: N390CM Engine 2: 706924





Ship: N391CM Engine 1: 707157





Ship: N391CM Engine 2: 707151







Ship: N744AX Engine 1: 580218





Ship: N744