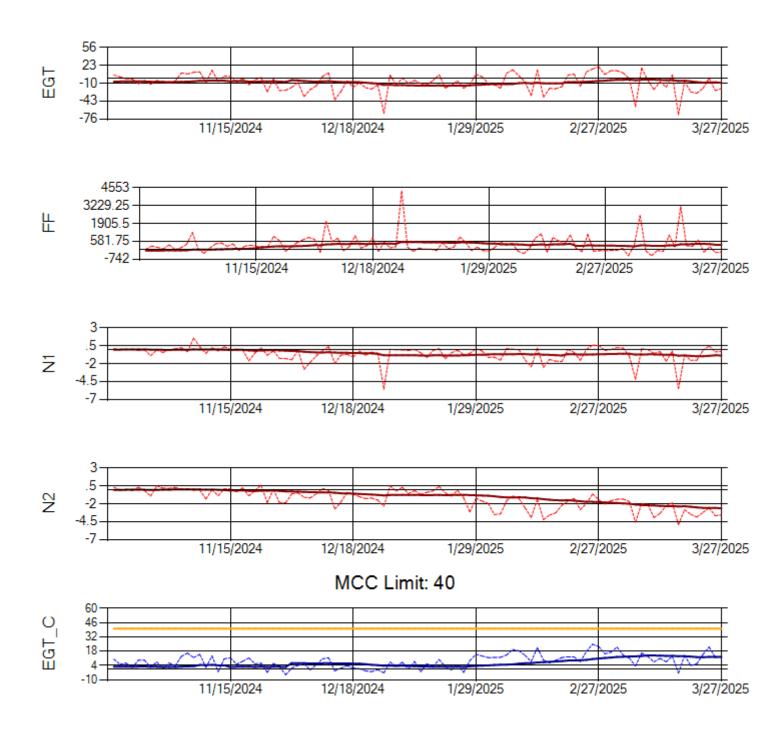

Ship: N1489A Engine 1: 704990

Ship: N1489A Engine 2: 704427

Ship: N1499A Engine 1: 704789

Ship: N1499A Engine 2: 702425

Ship: N1709A Engine 1: 704693

Ship: N1709A Engine 2: 702618

MCC Limit: 40

Delta TechOps