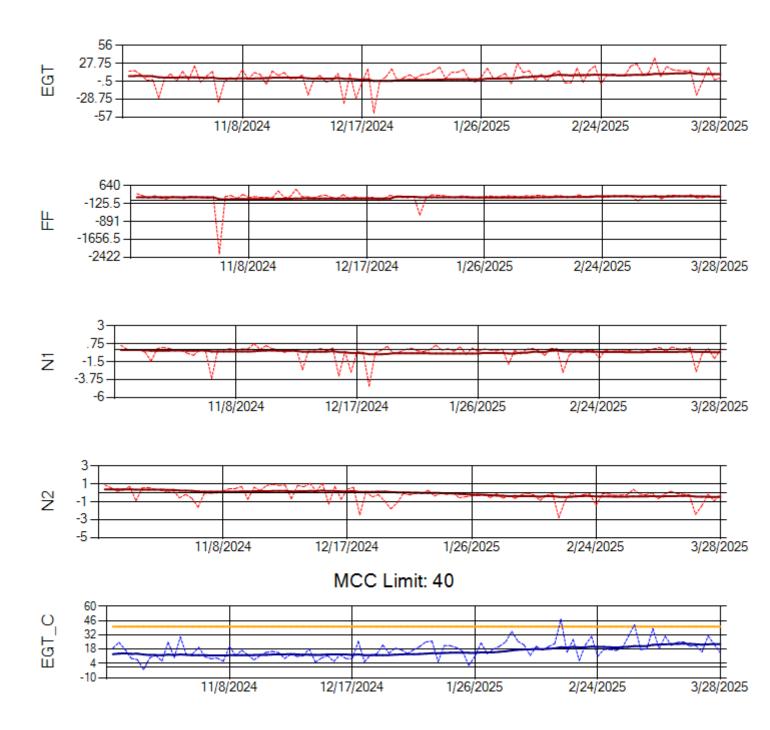

Ship: N1489A Engine 1: 704990

Ship: N1489A Engine 2: 704427

Ship: N1499A Engine 1: 704789

Ship: N1499A Engine 2: 702425

Ship: N1709A Engine 1: 704693

Ship: N1709A Engine 2: 702618

MCC Limit: 40

Delta TechOps