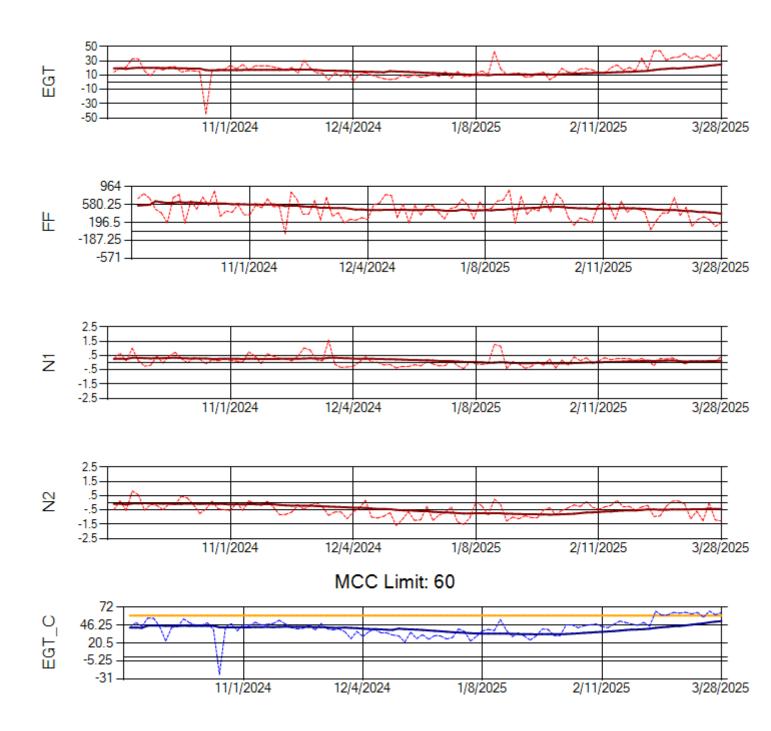

Ship: N1093A Engine 2: 702427





Ship: N1229A Engine 1: 702640





Ship: N1229A Engine 2: 704860





Ship: N1321A Engine 1: 704880





Ship: N1321A Engine 2: 702138





Ship: N1327A Engine 1: 702954





Ship: N1327A Engine 2: 704359





Ship: N1361A Engine 1: 702511







Ship: N1361A Engine 2: 704951





Ship: N1427A Engine 1: 706215





Ship: N1427A Engine 2: 704774





Ship: N1489A Engine 1: 704990





Ship: N1489A Engine 2: 704427





Ship: N1499A Engine 1: 704789





Ship: N1499A Engine 2: 702425





Ship: N1709A Engine 1: 704693





Ship: N1709A Engine 2: 702618



MCC Limit: 40

Delta TechOps





Ship: N219CY Engine 1: 724671





Ship: N219CY Engine 2: 729097





Ship: N220CY Engine 1: 724706





Ship: N220CY Engine 2: 727755





Ship: N226CY Engine 1: 724678





Ship: N226CY Engine 2: 729023





Ship: N290CM Engine 1: 706622





Ship: N290CM Engine 2: 706997





Ship: N312AA Engine 1: 580269





Ship: N312AA Engine 2: 580234





Ship: N317CM Engine 1: 690218





Ship: N317CM Engine 2: 695501







Ship: N362CM Engine 1: 695465





Ship: N362CM Engine 2: 695283







Ship: N363CM Engine 1: 695405







Ship: N363CM Engine 2: 690401







Ship: N364CM Engine 1: 690208







Ship: N364CM Engine 2: 695533







Ship: N371CM Engine 1: 690331







Ship: N371CM Engine 2: 690380





Ship: N390CM Engine 1: 707113





Ship: N390CM Engine 2: 706924





Ship: N391CM Engine 1: 707157





Ship: N391CM Engine 2: 707151







Ship: N744AX Engine 1: 580218





Ship: N744AX Engine 2: 580410





Ship: N750AX Engine 1: 580248





Ship: N750