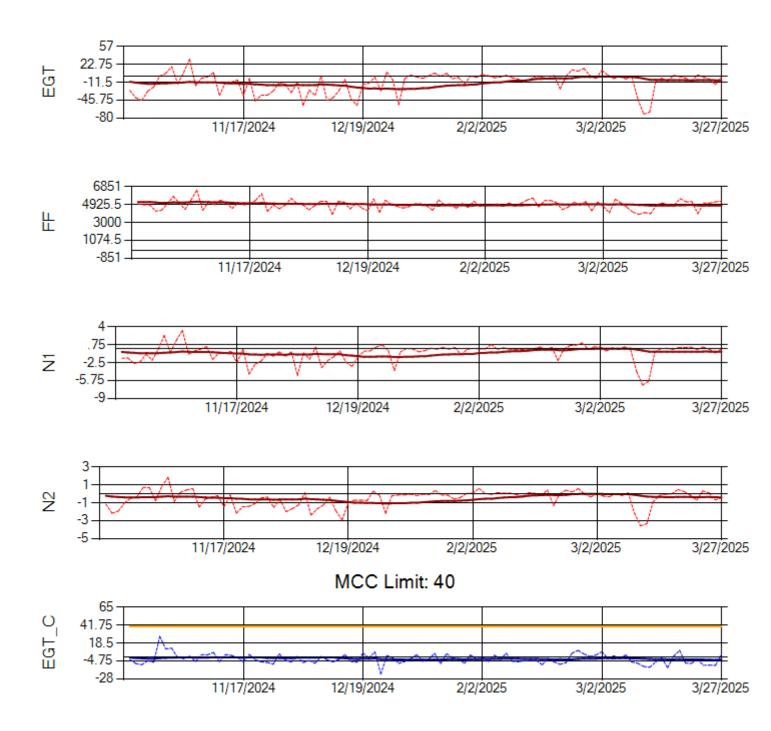

Ship: N1013A Engine 1: 702367





Ship: N1013A Engine 2: 702886







Ship: N1093A Engine 1: 702931







Ship: N1093A Engine 2: 702427





Ship: N1229A Engine 1: 702640





Ship: N1229A Engine 2: 704860





Ship: N1321A Engine 1: 704880





Ship: N1321A Engine 2: 702138





Ship: N1327A Engine 1: 702954





Ship: N1327A Engine 2: 704359





Ship: N1361A Engine 1: 702511







Ship: N1361A Engine 2: 704951





Ship: N1427A Engine 1: 706215





Ship: N1427A Engine 2: 704774





Ship: N1489A Engine 1: 704990





Ship: N1489A Engine 2: 704427





Ship: N1499A Engine 1: 704789





Ship: N1499A Engine 2: 702425





Ship: N1709A Engine 1: 704693





Ship: N1709A Engine 2: 702618



MCC Limit: 40

Delta TechOps





Ship: N219CY Engine 1: 724671





Ship: N219CY Engine 2: 729097





Ship: N220CY Engine 1: 724706





Ship: N220CY Engine 2: 727755





Ship: N226CY Engine 1: 72