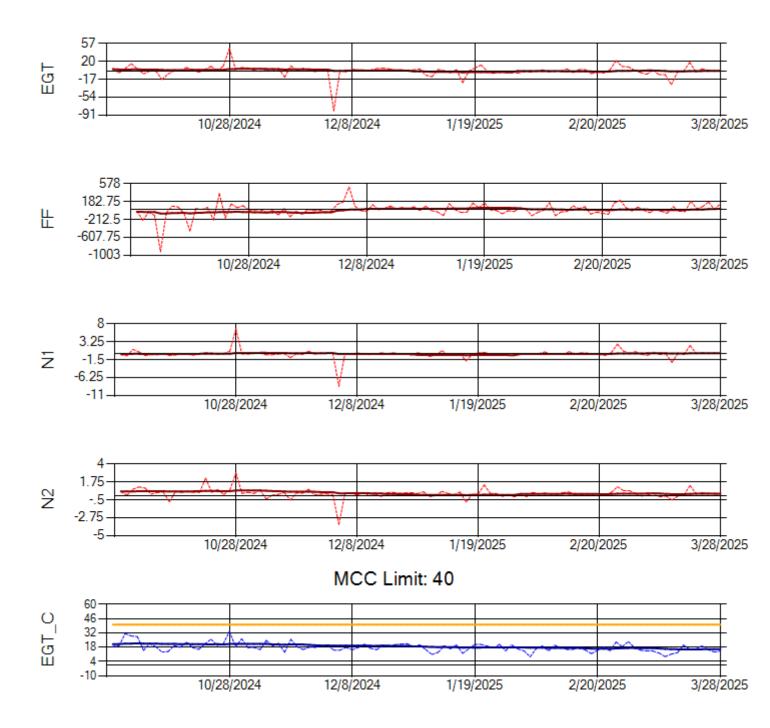

Ship: N1489A Engine 1: 704990

Ship: N1489A Engine 2: 704427

Ship: N1499A Engine 1: 704789

Ship: N1499A Engine 2: 702425

Ship: N1709A Engine 1: 704693

Ship: N1709A Engine 2: 702618

MCC Limit: 40

Delta TechOps