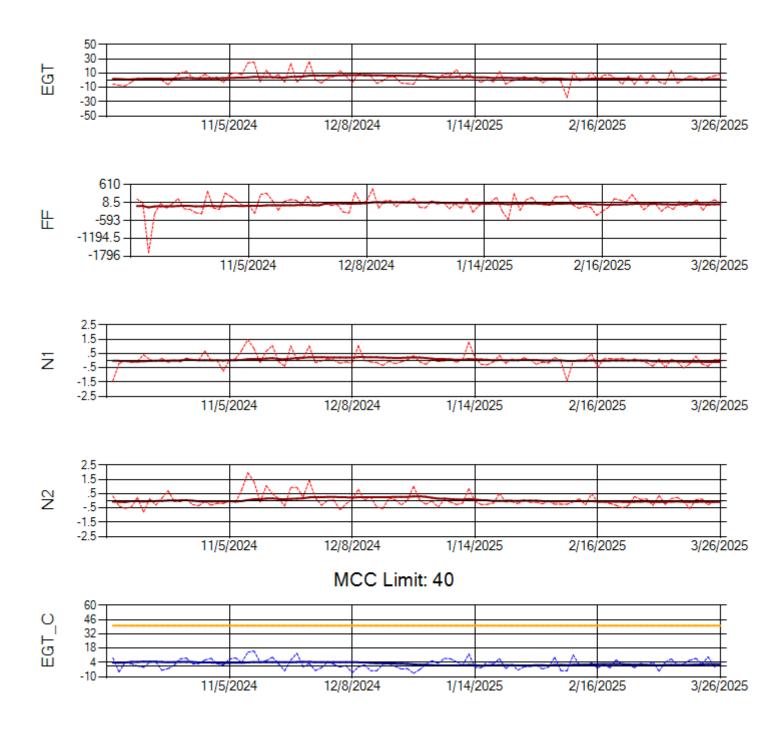

Ship: N1489A Engine 1: 704990

Ship: N1489A Engine 2: 704427

Ship: N1499A Engine 1: 704789

Ship: N1499A Engine 2: 702425

Ship: N1709A Engine 1: 704693

Ship: N1709A Engine 2: 702618

MCC Limit: 40

Delta TechOps