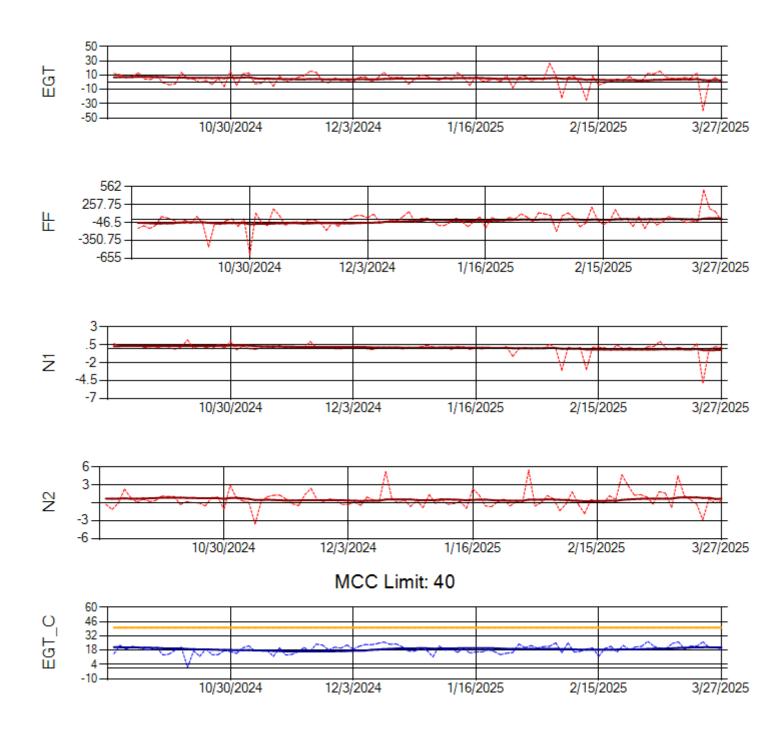

Ship: N1489A Engine 1: 704990

Ship: N1489A Engine 2: 704427

Ship: N1499A Engine 1: 704789

Ship: N1499A Engine 2: 702425

Ship: N1709A Engine 1: 704693

Ship: N1709A Engine 2: 702618

MCC Limit: 40

Delta TechOps