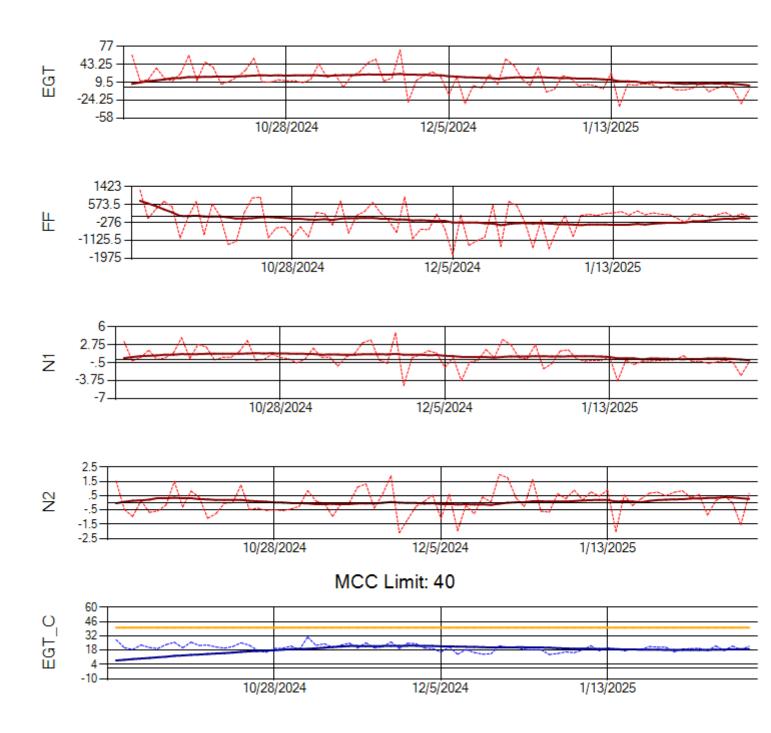

ip: N1427A Engine 2: 704774





Ship: N1489A Engine 1: 704990





Ship: N1489A Engine 2: 704427





Ship: N1499A Engine 1: 704789





Ship: N1499A Engine 2: 702425





Ship: N1709A Engine 1: 704693





Ship: N1709A Engine 2: 702618



MCC Limit: 40

Delta TechOps





Ship: N219CY Engine 1: 724671





Ship: N219CY Engine 2: 729097





Ship: N220CY Engine 1: 724706





Ship: N220CY Engine 2: 727755





Ship: N226CY Engine 1: 724678





Ship: N226CY Engine 2: 729023





Ship: N290CM Engine 1: 706622





Ship: N290CM Engine 2: 706997





Ship: N312AA Engine 1: 580269





Ship: N312AA Engine 2: 580234





Ship: N317CM Engine 1: 690218





Ship: N317CM Engine 2: 695501







Ship: N362CM Engine 1: 695465





Ship: N362CM Engine 2: 695283







Ship: N363CM Engine 1: 695405







Ship: N363CM Engine 2: 690401







Ship: N364CM Engine 1: 690208







Ship: N364CM Engine 2: 695533







Ship: N371CM Engine 1: 690331







Ship: N371CM Engine 2: 690380





Ship: N390CM Engine 1: 707113





Ship: N390CM Engine 2: 706924





Ship: N391CM Engine 1: 707157





Ship: N391CM Engine 2: 707151







Ship: N744AX Engine 1: 580218





Ship: N744AX Engine 2: 580410





Ship: N750AX Engine 1: 580248





Ship: N750AX Engine 2: 580236





Ship: N760CK Engine 1: 707242





Ship: N760CK Engine 2: 702334





Ship: N762CK Engine 1: 695145







Ship: N762CK Engine 2: 695618





Ship: N763CK Engine 1: 695325





Ship: N763CK Engine 2: 695144





Ship: N764CK Engine 1: 695527





Ship: N764CK Engine 2: 695589





Ship: N767AX Engine 1: 580173





Ship: N767AX