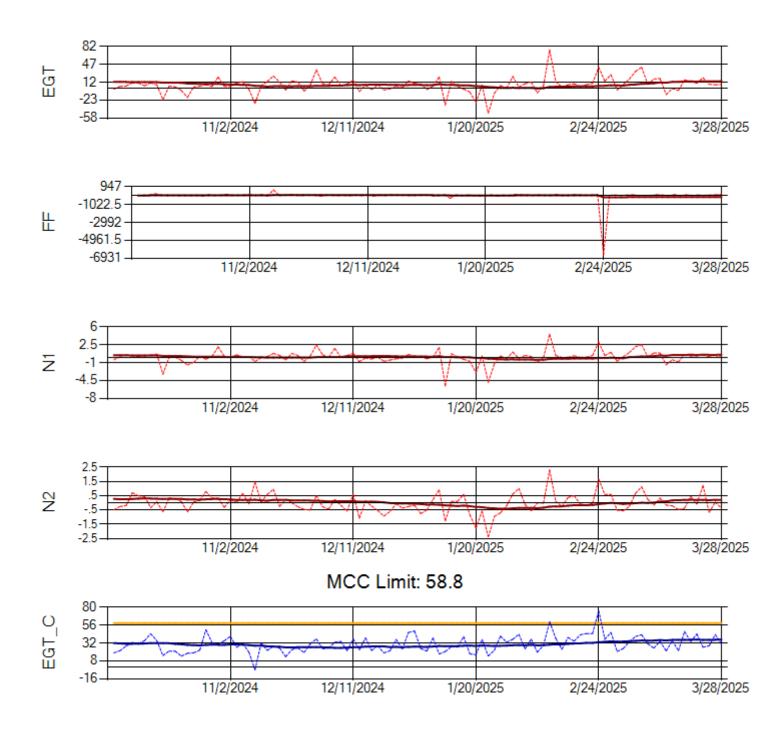

Ship: N1321A Engine 2: 702138





Ship: N1327A Engine 1: 702954





Ship: N1327A Engine 2: 704359





Ship: N1361A Engine 1: 702511







Ship: N1361A Engine 2: 704951





Ship: N1427A Engine 1: 706215





Ship: N1427A Engine 2: 704774





Ship: N1489A Engine 1: 704990





Ship: N1489A Engine 2: 704427





Ship: N1499A Engine 1: 704789





Ship: N1499A Engine 2: 702425





Ship: N1709A Engine 1: 704693





Ship: N1709A Engine 2: 702618



MCC Limit: 40

Delta TechOps





Ship: N219CY Engine 1: 724671





Ship: N219CY Engine 2: 729097





Ship: N220CY Engine 1: 724706





Ship: N220CY Engine 2: 727755





Ship: N226CY Engine 1: 724678





Ship: N226CY Engine 2: 729023





Ship: N290CM Engine 1: 706622





Ship: N290CM Engine 2: 706997





Ship: N312AA Engine 1: 580269





Ship: N312AA Engine 2: 580234





Ship: N317CM Engine 1: 690218





Ship: N317CM Engine 2: 695501







Ship: N362CM Engine 1: 695465





Ship: N362CM Engine 2: 695283







Ship: N363CM Engine 1: 695405







Ship: N363CM Engine 2: 690401







Ship: N364CM Engine 1: 690208







Ship: N364CM Engine 2: 695533







Ship: N371CM Engine 1: 690331







Ship: N371CM Engine 2: 690380





Ship: N390CM Engine 1: 707113





Ship: N390CM Engine 2: 706924





Ship: N391CM Engine 1: 707157





Ship: N391CM Engine 2: 707151







Ship: N744AX Engine 1: 580218





Ship: N744AX Engine 2: 580410





Ship: N750AX Engine 1: 580248





Ship: N750AX Engine 2: 580236





Ship: N760CK Engine 1: 707242





Ship: N760CK Engine 2: 702334





Ship: N762CK Engine 1: 695145







Ship: N7