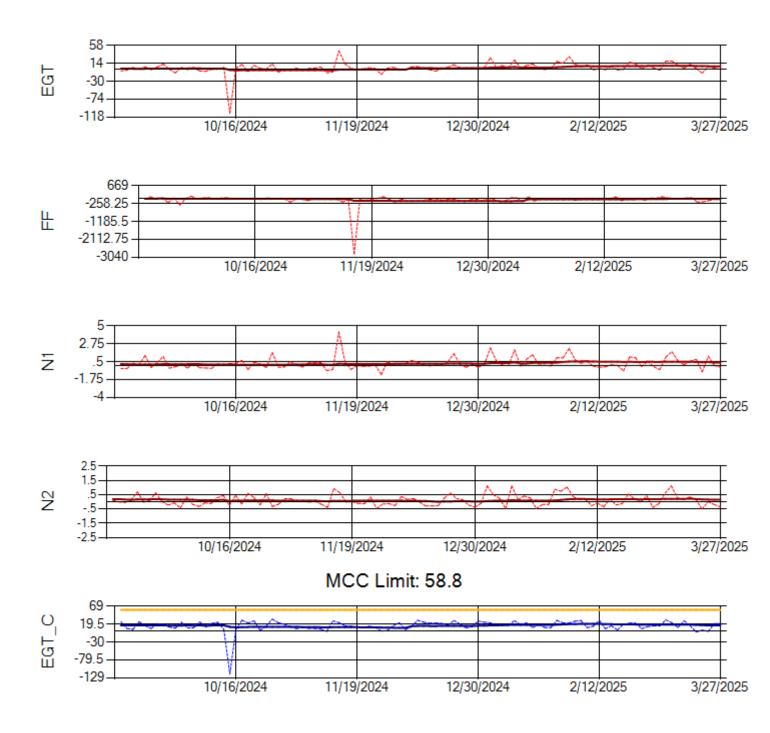

Ship: N1489A Engine 1: 704990

Ship: N1489A Engine 2: 704427

Ship: N1499A Engine 1: 704789

Ship: N1499A Engine 2: 702425

Ship: N1709A Engine 1: 704693

Ship: N1709A Engine 2: 702618

MCC Limit: 40

Delta TechOps