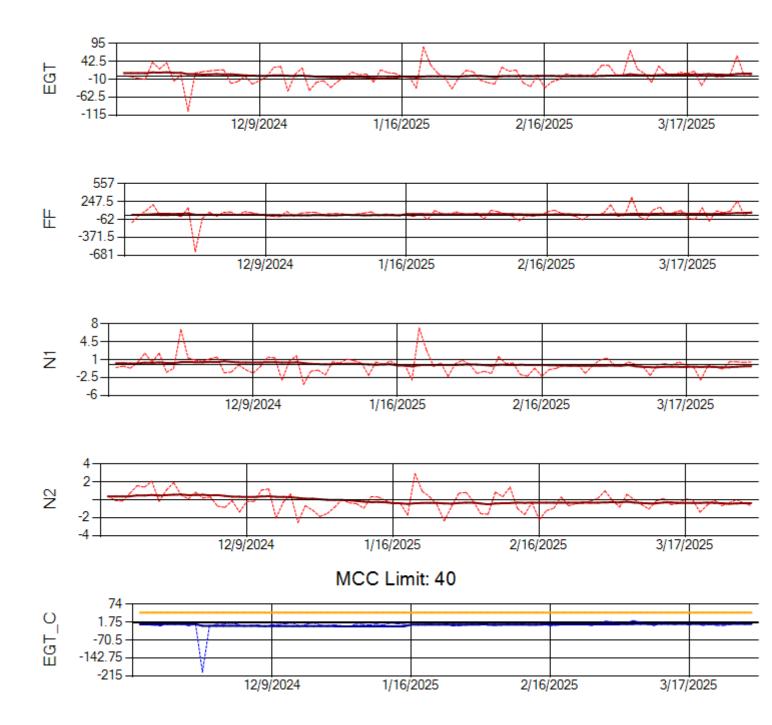

Ship: N1489A Engine 1: 704990

Ship: N1489A Engine 2: 704427

Ship: N1499A Engine 1: 704789

Ship: N1499A Engine 2: 702425

Ship: N1709A Engine 1: 704693

Ship: N1709A Engine 2: 702618

MCC Limit: 40

Delta TechOps