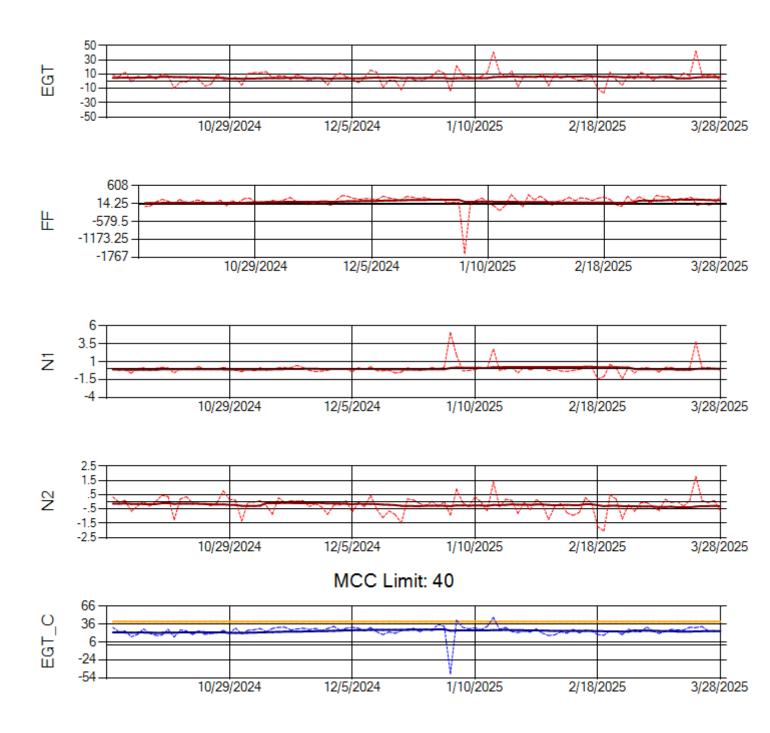

Ship: N1489A Engine 1: 704990

Ship: N1489A Engine 2: 704427

Ship: N1499A Engine 1: 704789

Ship: N1499A Engine 2: 702425

Ship: N1709A Engine 1: 704693

Ship: N1709A Engine 2: 702618

MCC Limit: 40

Delta TechOps