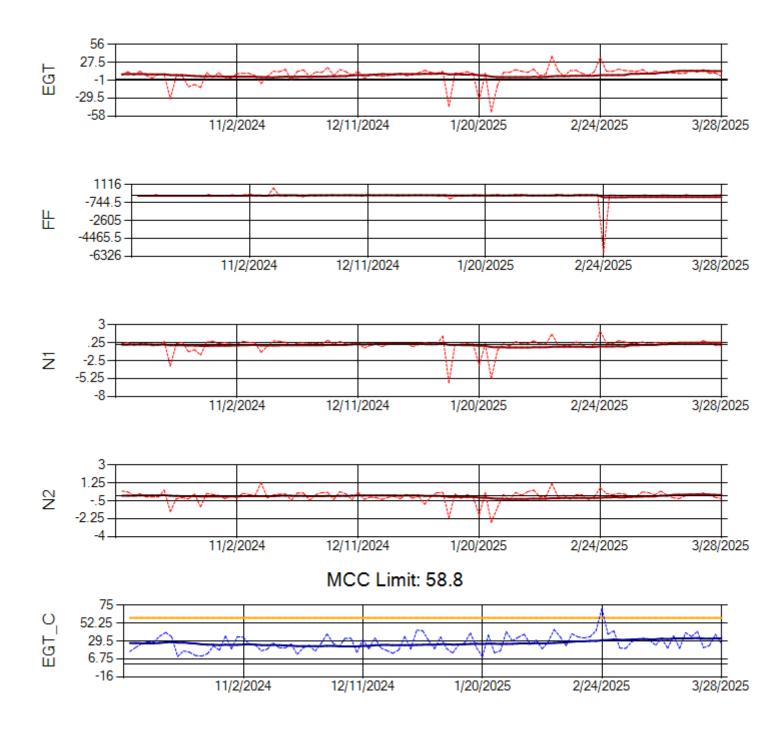

Ship: N1489A Engine 1: 704990

Ship: N1489A Engine 2: 704427

Ship: N1499A Engine 1: 704789

Ship: N1499A Engine 2: 702425

Ship: N1709A Engine 1: 704693

Ship: N1709A Engine 2: 702618

MCC Limit: 40

Delta TechOps