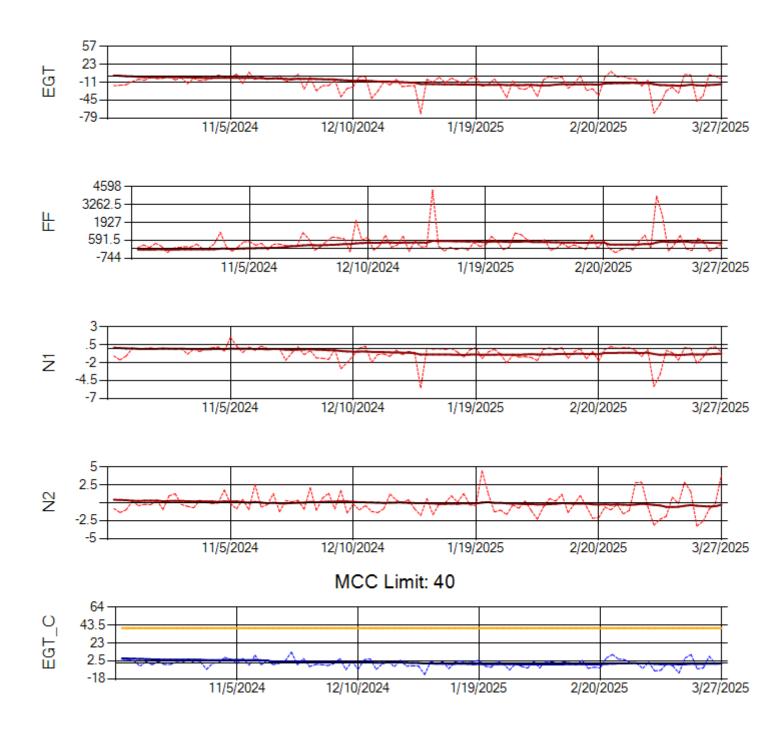

Ship: N1013A Engine 1: 702367





Ship: N1013A Engine 2: 702886







Ship: N1093A Engine 1: 702931







Ship: N1093A Engine 2: 702427





Ship: N1229A Engine 1: 702640





Ship: N1229A Engine 2: 704860





Ship: N1321A Engine 1: 704880





Ship: N1321A Engine 2: 702138





Ship: N1327A Engine 1: 702954





Ship: N1327A Engine 2: 704359





Ship: N1361A Engine 1: 702511







Ship: N1361A Engine 2: 704951





Ship: N1427A Engine 1: 706215





Ship: N1427A Engine 2: 704774





Ship: N1489A Engine 1: 704990





Ship: N1489A Engine 2: 704427





Ship: N1499A Engine 1: 704789





Ship: N1499A Engine 2: 702425





Ship: N1709A Engine 1: 704693





Ship: N1709A Engine 2: 702618



MCC Limit: 40

Delta TechOps





Ship: N219CY Engine 1: 724671





Ship: N219CY Engine 2: 729097





Ship: N220CY Engine 1: 724706





Ship: N220CY Engine 2: