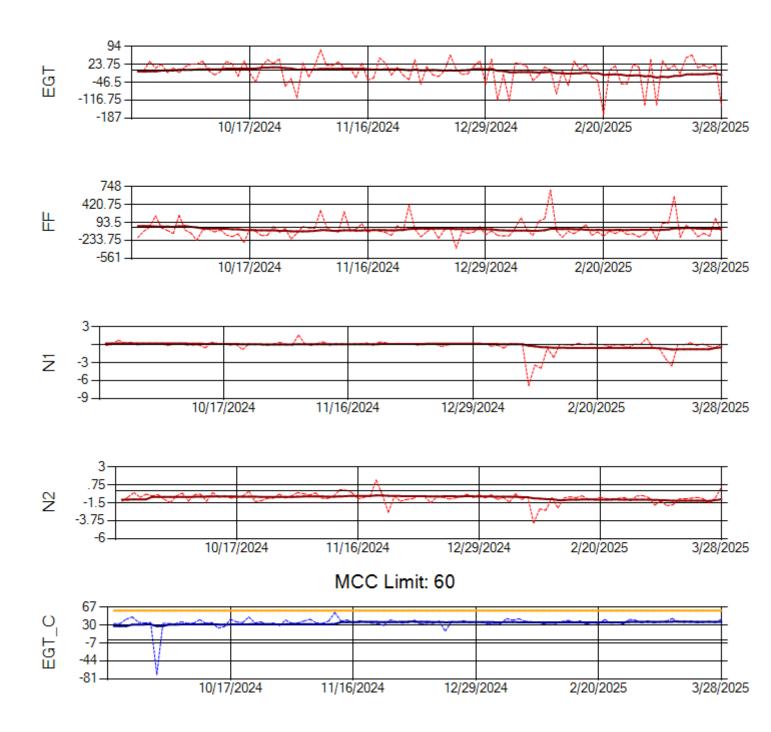

ip: N1093A Engine 1: 702931







Ship: N1093A Engine 2: 702427





Ship: N1229A Engine 1: 702640





Ship: N1229A Engine 2: 704860





Ship: N1321A Engine 1: 704880





Ship: N1321A Engine 2: 702138





Ship: N1327A Engine 1: 702954





Ship: N1327A Engine 2: 704359





Ship: N1361A Engine 1: 702511







Ship: N1361A Engine 2: 704951





Ship: N1427A Engine 1: 706215





Ship: N1427A Engine 2: 704774





Ship: N1489A Engine 1: 704990





Ship: N1489A Engine 2: 704427





Ship: N1499A Engine 1: 704789





Ship: N1499A Engine 2: 702425





Ship: N1709A Engine 1: 704693





Ship: N1709A Engine 2: 702618



MCC Limit: 40

Delta TechOps





Ship: N219CY Engine 1: 724671





Ship: N219CY Engine 2: 729097





Ship: N220CY Engine 1: 724706





Ship: N220CY Engine 2: 727755





Ship: N226CY Engine 1: 724678





Ship: N226CY Engine 2: 729023





Ship: N290CM Engine 1: 706622





Ship: N290CM Engine 2: 706997





Ship: N312AA Engine 1: 580269





Ship: N312AA Engine 2: 580234





Ship: N317CM Engine 1: 690218





Ship: N317CM Engine 2: 695501







Ship: N362CM Engine 1: 695465





Ship: N362CM Engine 2: 695283







Ship: N363CM Engine 1: 695405







Ship: N363CM Engine 2: 690401







Ship: N364CM Engine 1: 690208







Ship: N364CM Engine 2: 695533







Ship: N371CM Engine 1: 690331







Ship: N371CM Engine 2: 690380





Ship: N390CM Engine 1: 707113





Ship: N390CM Engine 2: 706924





Ship: N391CM Engine 1: 707157





Ship: N391CM Engine 2: 707151







Ship: N744AX Engine 1: 580218





Ship: N744AX Engine 2: 580410





Ship: N750