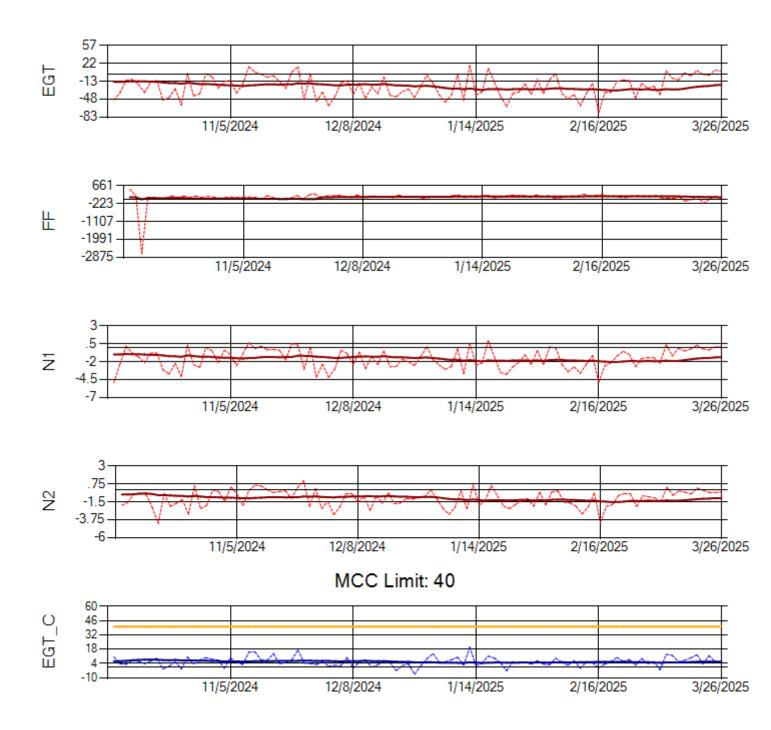

Ship: N1489A Engine 1: 704990

Ship: N1489A Engine 2: 704427

Ship: N1499A Engine 1: 704789

Ship: N1499A Engine 2: 702425

Ship: N1709A Engine 1: 704693

Ship: N1709A Engine 2: 702618

MCC Limit: 40

Delta TechOps