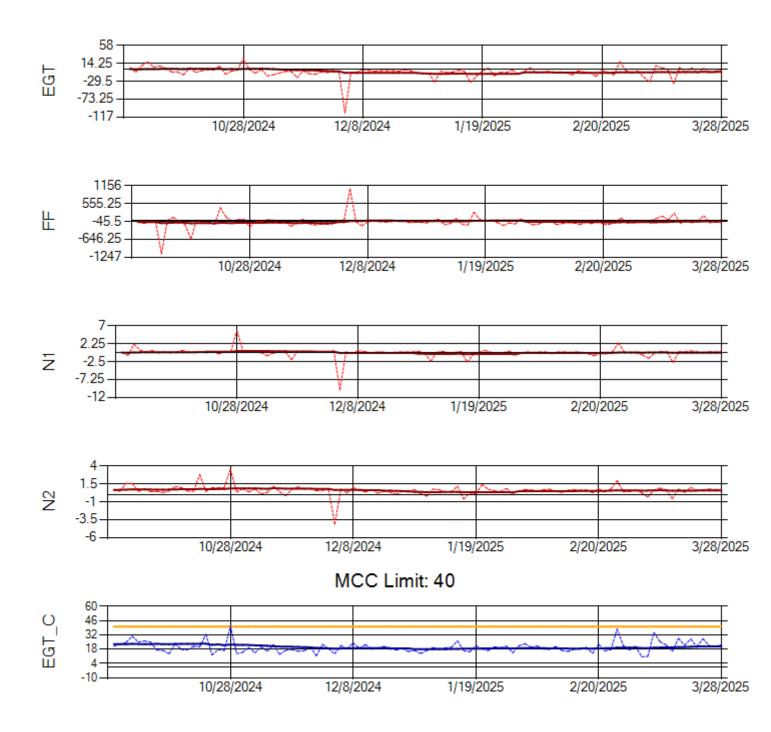

N1489A Engine 2: 704427





Ship: N1499A Engine 1: 704789





Ship: N1499A Engine 2: 702425





Ship: N1709A Engine 1: 704693





Ship: N1709A Engine 2: 702618



MCC Limit: 40

Delta TechOps





Ship: N219CY Engine 1: 724671





Ship: N219CY Engine 2: 729097





Ship: N220CY Engine 1: 724706





Ship: N220CY Engine 2: 727755





Ship: N226CY Engine 1: 724678





Ship: N226CY Engine 2: 729023





Ship: N290CM Engine 1: 706622





Ship: N290CM Engine 2: 706997





Ship: N312AA Engine 1: 580269





Ship: N312AA Engine 2: 580234





Ship: N317CM Engine 1: 690218





Ship: N317CM Engine 2: 695501







Ship: N362CM Engine 1: 695465





Ship: N362CM Engine 2: 695283







Ship: N363CM Engine 1: 695405







Ship: N363CM Engine 2: 690401







Ship: N364CM Engine 1: 690208







Ship: N364CM Engine 2: 695533







Ship: N371CM Engine 1: 690331







Ship: N371CM Engine 2: 690380





Ship: N390CM Engine 1: 707113





Ship: N390CM Engine 2: 706924





Ship: N391CM Engine 1: 707157





Ship: N391CM Engine 2: 707151







Ship: N744AX Engine 1: 580218





Ship: N744AX Engine 2: 580410





Ship: N750AX Engine 1: 580248





Ship: N750AX Engine 2: 580236





Ship: N760CK Engine 1: 707242





Ship: N760CK Engine 2: 702334





Ship: N762CK Engine 1: 695145







Ship: N762CK Engine 2: 695618





Ship: N763CK Engine 1: 695325





Ship: N763CK Engine 2: 695144





Ship: N764CK Engine 1: 695527





Ship: N764CK Engine 2: 695589





Ship: N767AX Engine 1: 580173





Ship: N767AX Engine 2: 580196





Ship: N774AX Engine 1: 580394





Ship: N774AX Eng