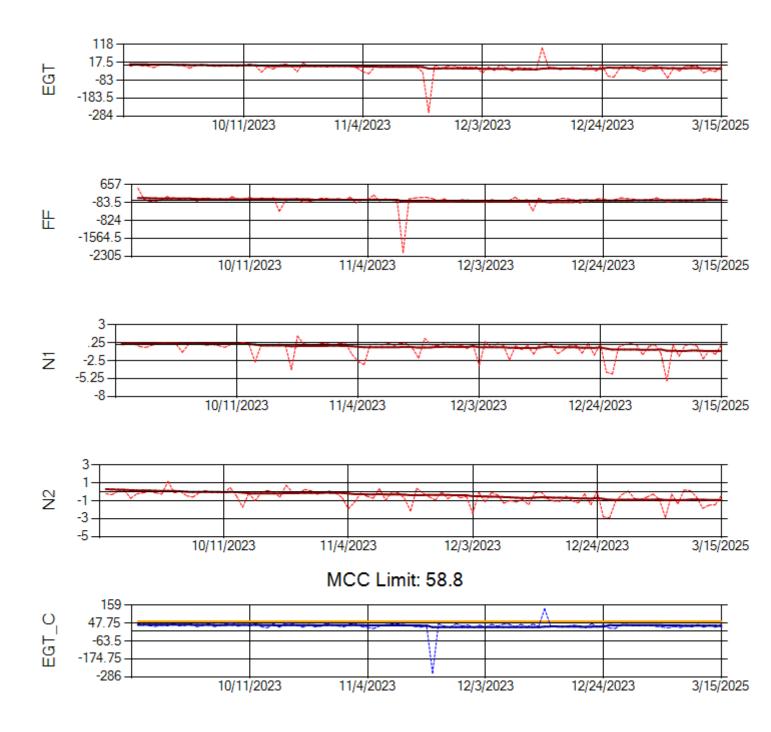

Ship: N1489A Engine 1: 704990

Ship: N1489A Engine 2: 704427

Ship: N1499A Engine 1: 704789

Ship: N1499A Engine 2: 702425

Ship: N1709A Engine 1: 704693

Ship: N1709A Engine 2: 702618

MCC Limit: 40

Delta TechOps