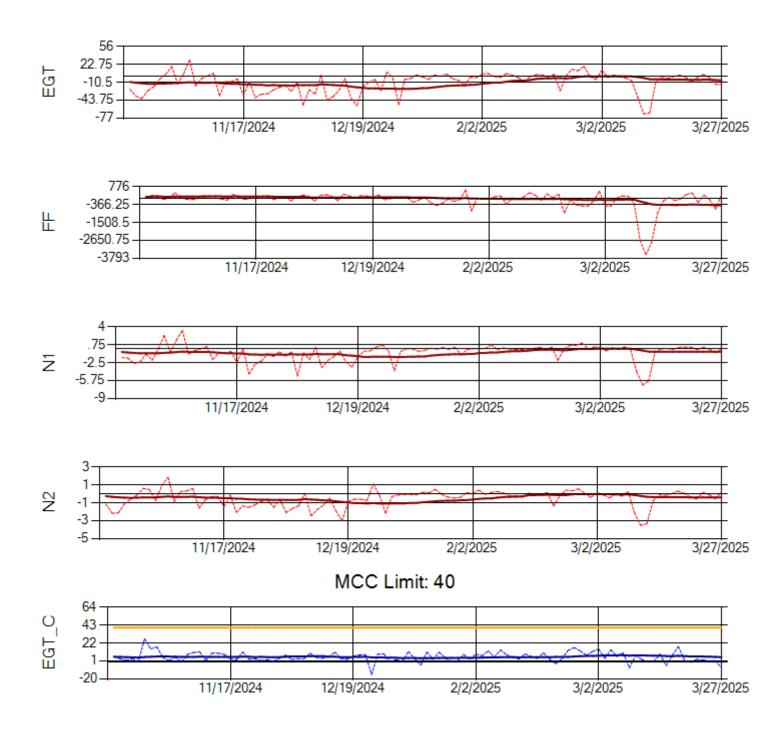

Ship: N1013A Engine 1: 702367





Ship: N1013A Engine 2: 702886







Ship: N1093A Engine 1: 702931







Ship: N1093A Engine 2: 702427





Ship: N1229A Engine 1: 702640





Ship: N1229A Engine 2: 704860





Ship: N1321A Engine 1: 704880





Ship: N1321A Engine 2: 702138





Ship: N1327A Engine 1: 702954





Ship: N1327A Engine 2: 704359





Ship: N1361A Engine 1: 702511







Ship: N1361A Engine 2: 704951





Ship: N1427A Engine 1: 706215





Ship: N1427A Engine 2: 704774





Ship: N1489A Engine 1: 704990





Ship: N1489A Engine 2: 704427





Ship: N1499A Engine 1: 704789





Ship: N1499A Engine 2: 702425





Ship: N1709A Engine 1: 704693





Ship: N1709A Engine 2: 702618



MCC Limit: 40

Delta TechOps





Ship: N219CY Engine 1: 724671





Ship: N219CY Engine 2: 729097





Ship: N220CY Engine 1: 724706





Ship: N220CY Engine 2: 727755





Ship: N226CY Engine 1: 724678





Ship: N226CY Engine 2: 7290