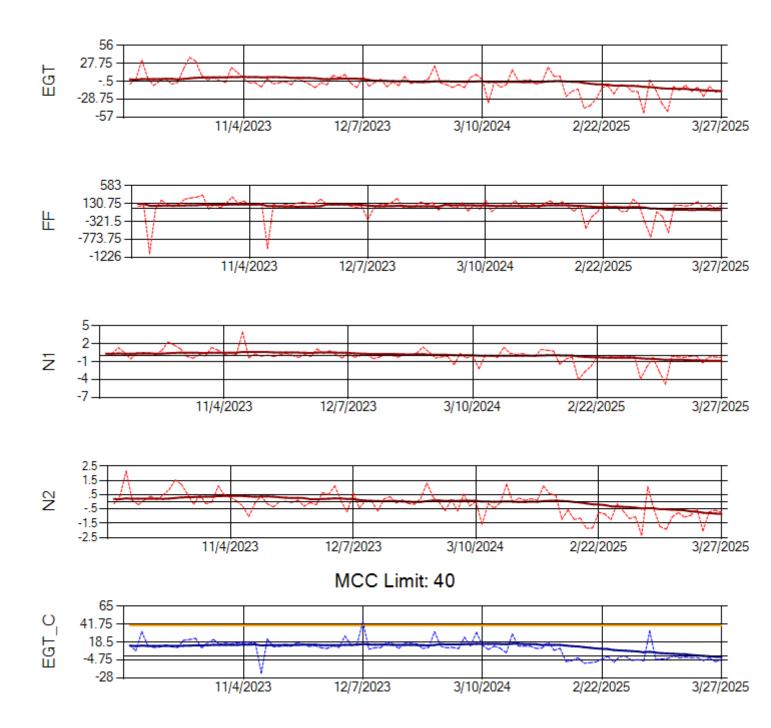

Ship: N1489A Engine 1: 704990

Ship: N1489A Engine 2: 704427

Ship: N1499A Engine 1: 704789

Ship: N1499A Engine 2: 702425

Ship: N1709A Engine 1: 704693

Ship: N1709A Engine 2: 702618

MCC Limit: 40

Delta TechOps