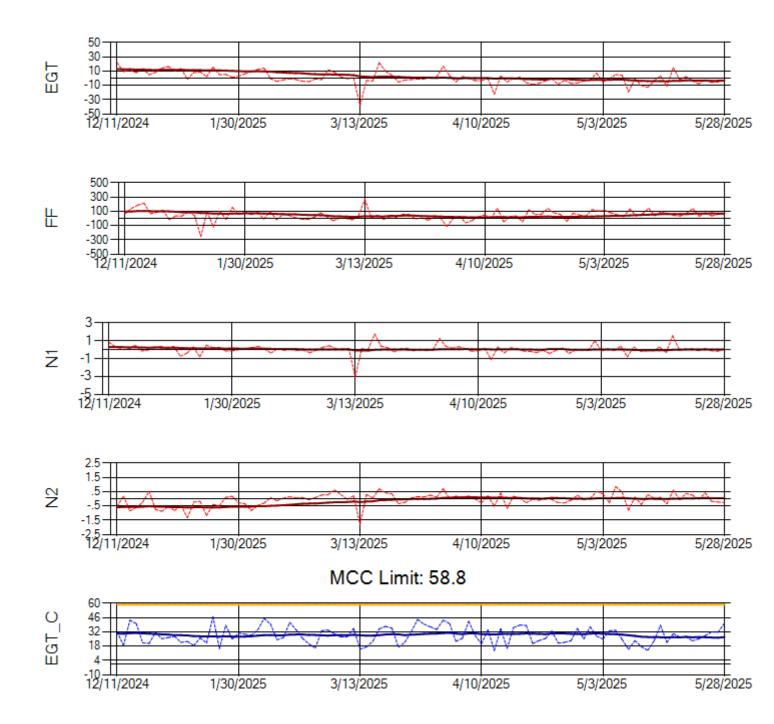

Ship: N767AX Engine 1: 580173

Ship: N767AX Engine 2: 580196

Ship: N774AX Engine 1: 580394

Ship: N774AX Engine 2: 580172

Ship: N783AX Engine 1: 580233

MCC Limit: 58.8

Ship: N783AX Engine 2: 580264