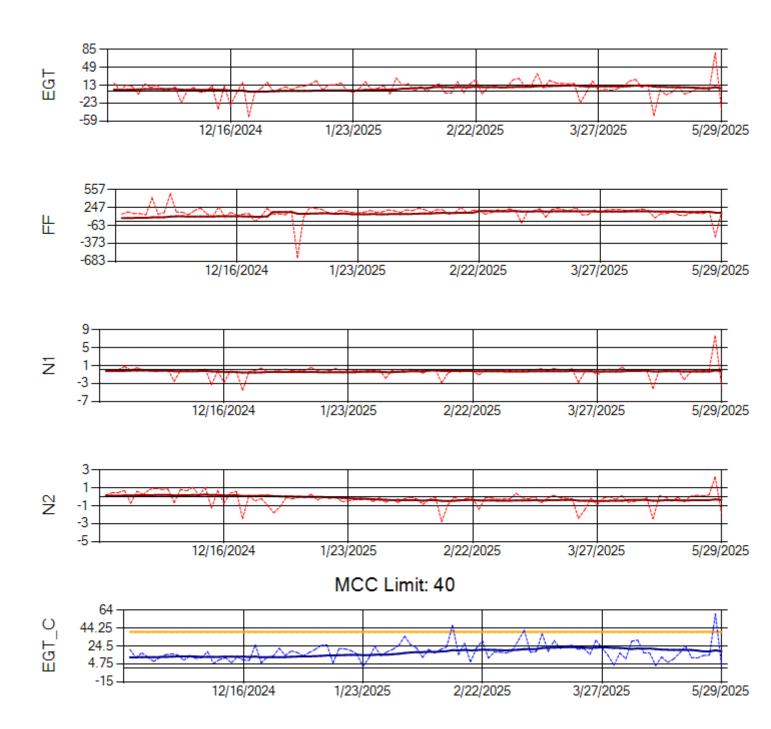

MCC Limit: 40

Ship: N760CK Engine 2: 702334

Ship: N762CK Engine 1: 695145

Ship: N762CK Engine 2: 695618

Ship: N763CK Engine 1: 695325

Ship: N763CK Engine 2: 695144

Ship: N764CK Engine 1: 695527

Ship: N764CK Engine 2: 695589