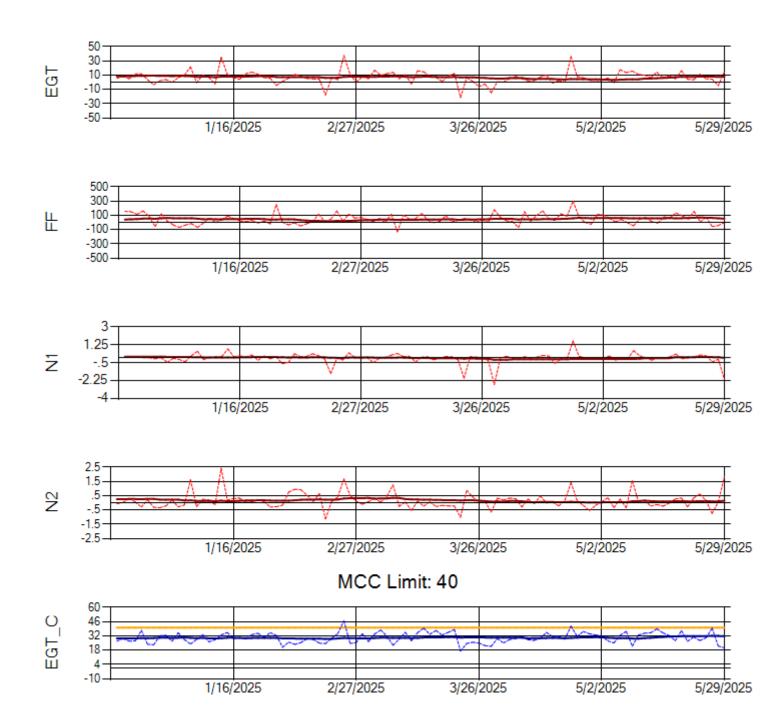

MCC Limit: 40

Ship: N760CK Engine 2: 702334

Ship: N762CK Engine 1: 695145

Ship: N762CK Engine 2: 695618

Ship: N763CK Engine 1: 695325

Ship: N763CK Engine 2: 695144

Ship: N764CK Engine 1: 695527

Ship: N764CK Engine 2: 695589