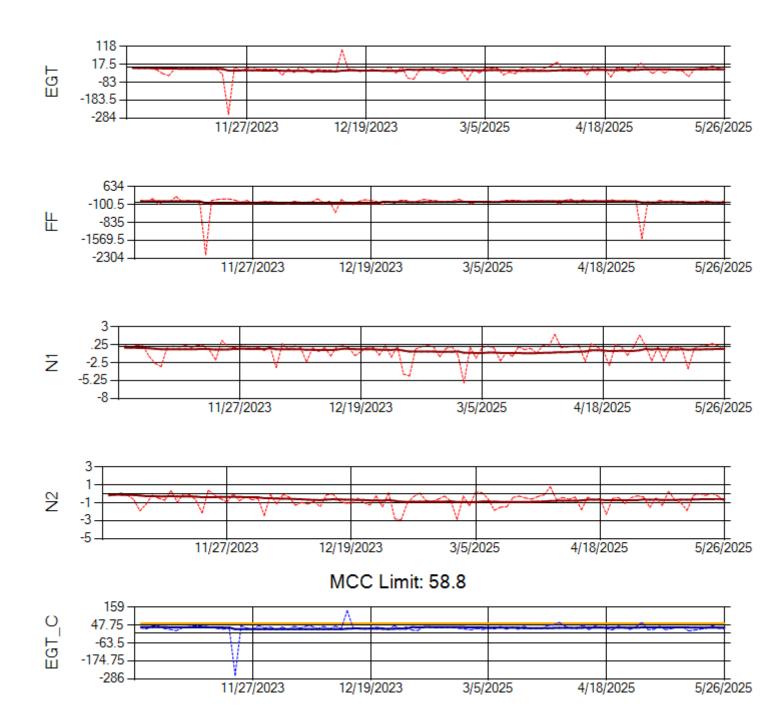

Ship: N767AX Engine 1: 580173

Ship: N767AX Engine 2: 580196

Ship: N774AX Engine 1: 580394

Ship: N774AX Engine 2: 580172

Ship: N783AX Engine 1: 580233

MCC Limit: 58.8

Ship: N783AX Engine 2: 580264