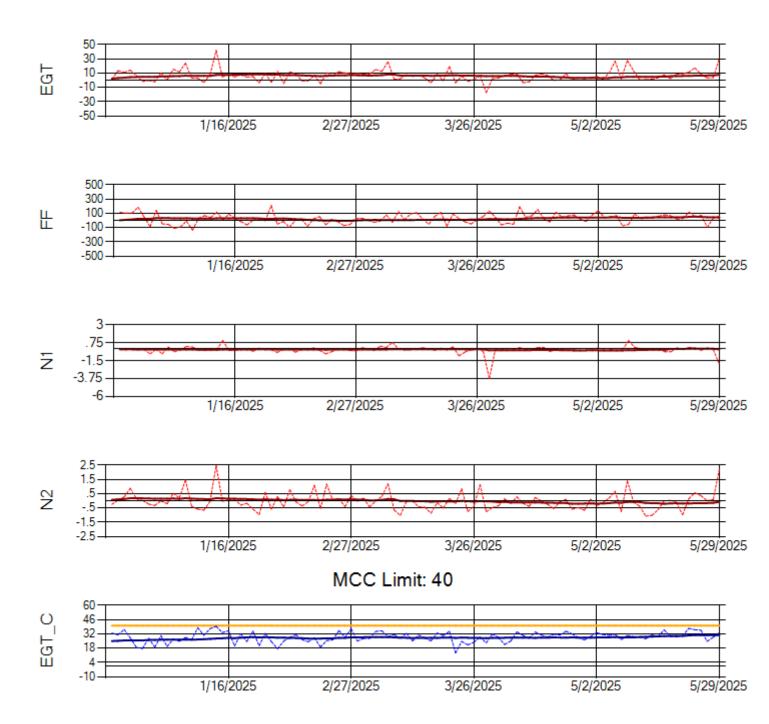

MCC Limit: 40

Ship: N760CK Engine 2: 702334

Ship: N762CK Engine 1: 695145

Ship: N762CK Engine 2: 695618

Ship: N763CK Engine 1: 695325

Ship: N763CK Engine 2: 695144

Ship: N764CK Engine 1: 695527

Ship: N764CK Engine 2: 695589