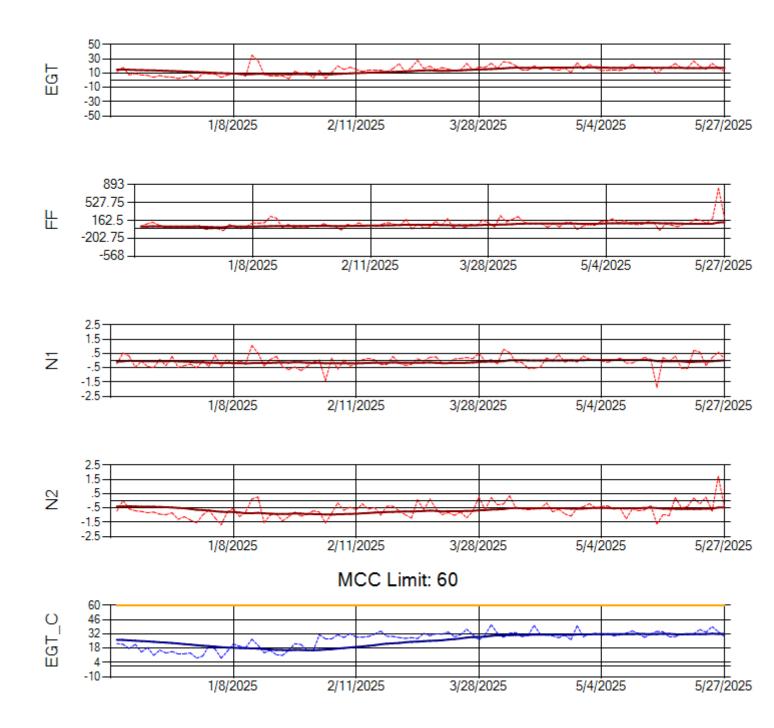

Ship: N767AX Engine 1: 580173

Ship: N767AX Engine 2: 580196

Ship: N774AX Engine 1: 580394

Ship: N774AX Engine 2: 580172

Ship: N783AX Engine 1: 580233

MCC Limit: 58.8

Ship: N783AX Engine 2: 580264