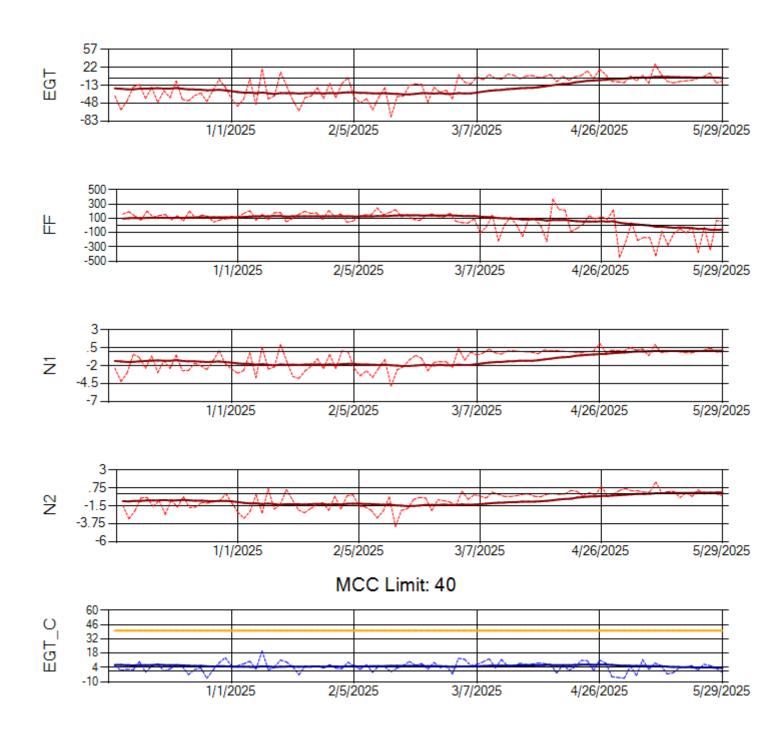

MCC Limit: 40

Ship: N760CK Engine 2: 702334

Ship: N762CK Engine 1: 695145

Ship: N762CK Engine 2: 695618

Ship: N763CK Engine 1: 695325

Ship: N763CK Engine 2: 695144

Ship: N764CK Engine 1: 695527

Ship: N764CK Engine 2: 695589