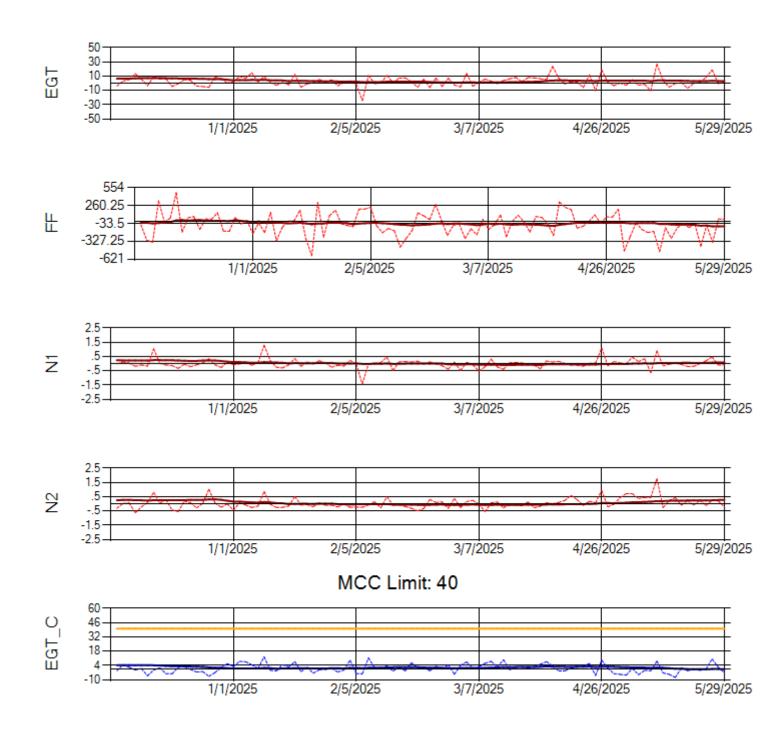

MCC Limit: 40

Ship: N760CK Engine 2: 702334

Ship: N762CK Engine 1: 695145

Ship: N762CK Engine 2: 695618

Ship: N763CK Engine 1: 695325

Ship: N763CK Engine 2: 695144

Ship: N764CK Engine 1: 695527

Ship: N764CK Engine 2: 695589