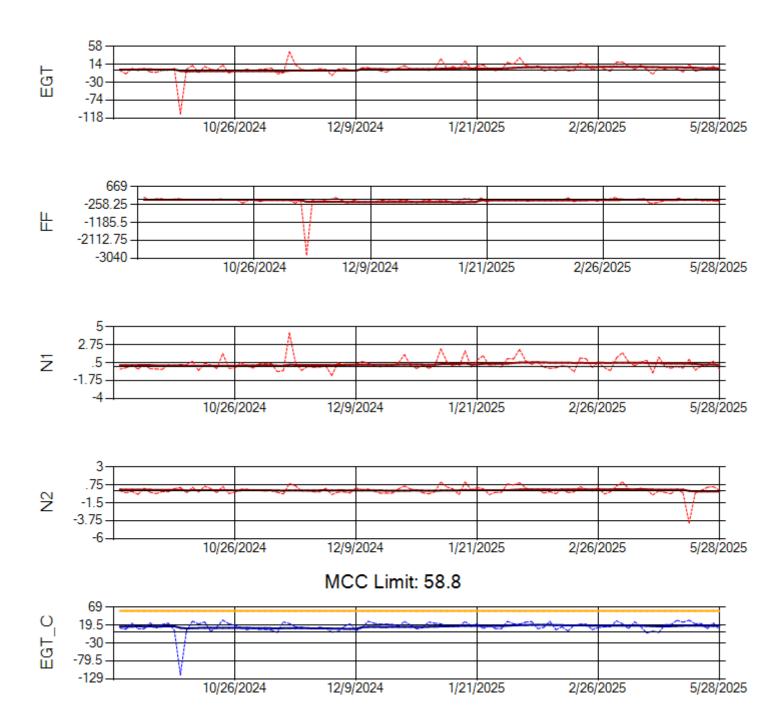

Ship: N767AX Engine 1: 580173

Ship: N767AX Engine 2: 580196

Ship: N774AX Engine 1: 580394

Ship: N774AX Engine 2: 580172

Ship: N783AX Engine 1: 580233

MCC Limit: 58.8

Ship: N783AX Engine 2: 580264