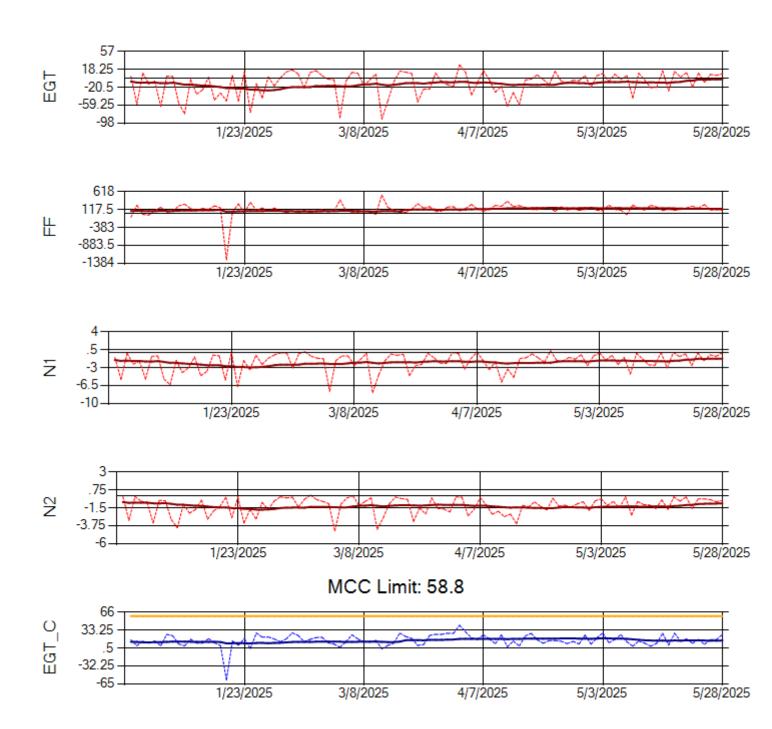

Ship: N767AX Engine 1: 580173

Ship: N767AX Engine 2: 580196

Ship: N774AX Engine 1: 580394

Ship: N774AX Engine 2: 580172

Ship: N783AX Engine 1: 580233

MCC Limit: 58.8

Ship: N783AX Engine 2: 580264