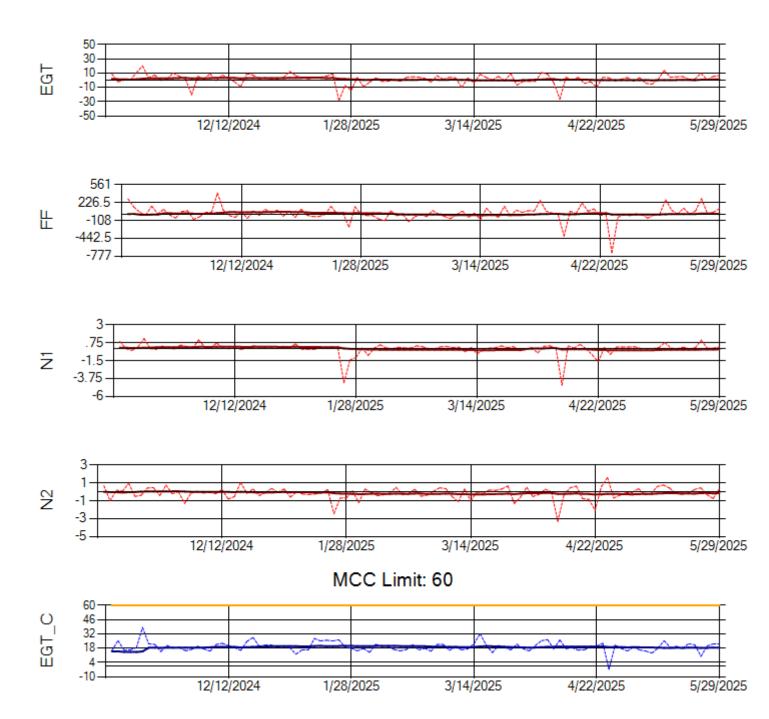

hip: N1013A Engine 1: 702367





Ship: N1013A Engine 2: 702886





Ship: N1093A Engine 1: 702931





Ship: N1093A Engine 2: 702427





Ship: N1229A Engine 1: 702640





Ship: N1229A Engine 2: 704860





Ship: N1321A Engine 1: 704880





Ship: N1321A Engine 2: 702138





Ship: N1327A Engine 1: 702954





Ship: N1327A Engine 2: 704359





Ship: N1361A Engine 1: 702511





Ship: N1361A Engine 2: 704951





Ship: N1427A Engine 1: 706215





Ship: N1427A Engine 2: 704774





Ship: N1489A Engine 1: 704990





Ship: N1489A Engine 2: 704427





Ship: N1499A Engine 1: 704789





Ship: N1499A Engine 2: 702425





Ship: N1709A Engine 1: 704693





Ship: N1709A Engine 2: 702618





Ship: N219CY Engine 1: 724671





Ship: N219CY Engine 2: 729097





Ship: N220CY Engine 1: 724706





Ship: N220CY Engine 2: 727755





Ship: N226CY Engine 1: 724678





Ship: N226CY Engine 2: 729023





Ship: N290CM Engine 1: 706622





Ship: N290CM Engine 2: 706997





Ship: N312AA Engine 1: 580269





Ship: N312AA Engine 2: 580234





Ship: N317CM Engine 1: 690218





Ship: N317CM Engine 2: 695501





Ship: N362CM Engine 1: 695465





Ship: N362CM Engine 2: 695283





Ship: N363CM Engine 1: 695405





Ship: N363CM Engine 2: 690401





Ship: N364CM Engine 1: 690208





Ship: N364CM Engine 2: 695533





Ship: N371CM Engine 1: 690331





Ship: N371CM Engine 2: 690380





Ship: N390CM Engine 1: 707113





Ship: N390CM Engine 2: 706924





Ship: N391CM Engine 1: 707157





Ship: N391CM Engine 2: 707151





Ship: N744AX Engine 1: 580218





Ship: N744AX Engine 2: 580