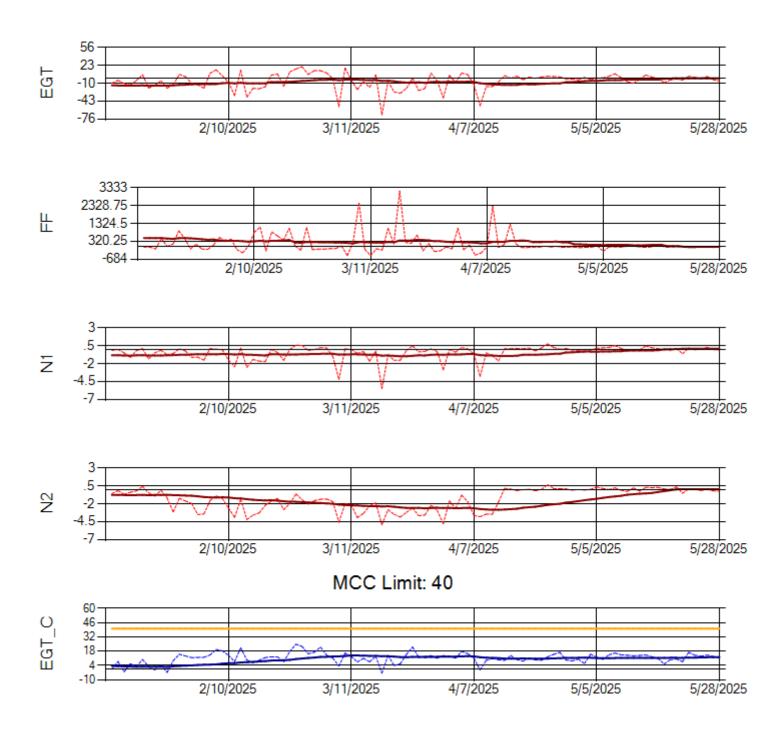

MCC Limit: 40

Ship: N760CK Engine 2: 702334

Ship: N762CK Engine 1: 695145

Ship: N762CK Engine 2: 695618

Ship: N763CK Engine 1: 695325

Ship: N763CK Engine 2: 695144

Ship: N764CK Engine 1: 695527

Ship: N764CK Engine 2: 695589