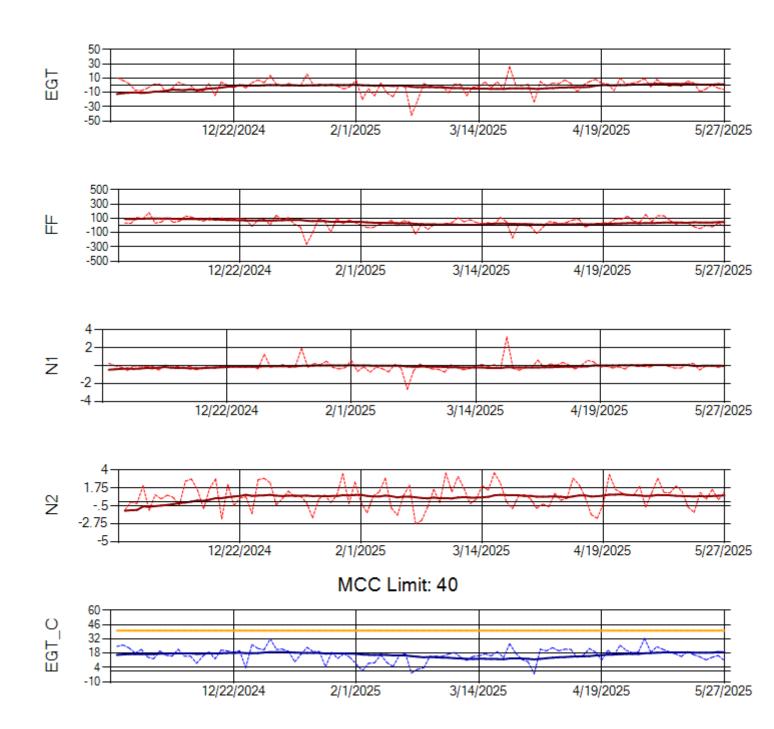

MCC Limit: 40

Ship: N760CK Engine 2: 702334

Ship: N762CK Engine 1: 695145

Ship: N762CK Engine 2: 695618

Ship: N763CK Engine 1: 695325

Ship: N763CK Engine 2: 695144

Ship: N764CK Engine 1: 695527

Ship: N764CK Engine 2: 695589