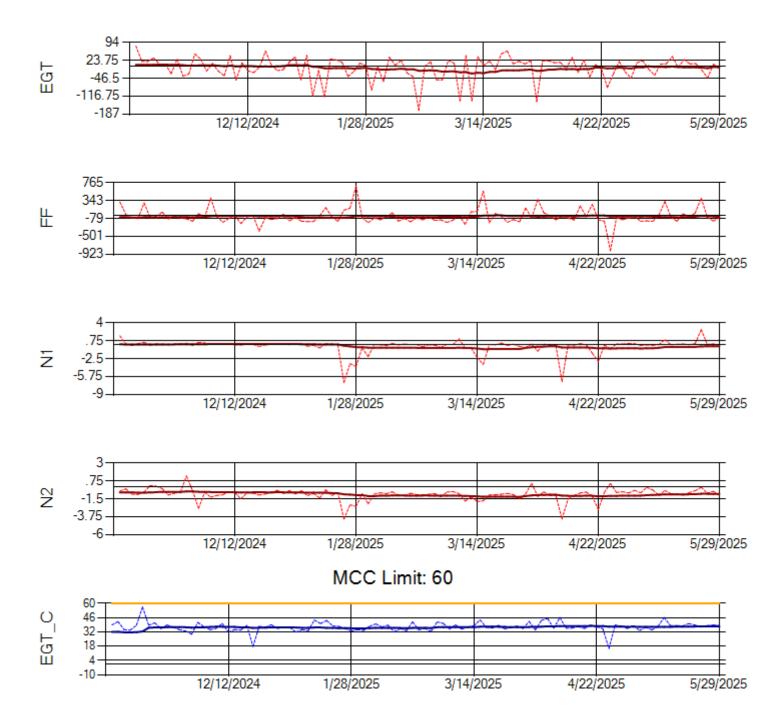

hip: N1013A Engine 2: 702886





Ship: N1093A Engine 1: 702931





Ship: N1093A Engine 2: 702427





Ship: N1229A Engine 1: 702640





Ship: N1229A Engine 2: 704860





Ship: N1321A Engine 1: 704880





Ship: N1321A Engine 2: 702138





Ship: N1327A Engine 1: 702954





Ship: N1327A Engine 2: 704359





Ship: N1361A Engine 1: 702511





Ship: N1361A Engine 2: 704951





Ship: N1427A Engine 1: 706215





Ship: N1427A Engine 2: 704774





Ship: N1489A Engine 1: 704990





Ship: N1489A Engine 2: 704427





Ship: N1499A Engine 1: 704789





Ship: N1499A Engine 2: 702425





Ship: N1709A Engine 1: 704693





Ship: N1709A Engine 2: 702618





Ship: N219CY Engine 1: 724671





Ship: N219CY Engine 2: 729097





Ship: N220CY Engine 1: 724706





Ship: N220CY Engine 2: 727755





Ship: N226CY Engine 1: 724678





Ship: N226CY Engine 2: 729023





Ship: N290CM Engine 1: 706622





Ship: N290CM Engine 2: 706997





Ship: N312AA Engine 1: 580269





Ship: N312AA Engine 2: 580234





Ship: N317CM Engine 1: 690218





Ship: N317CM Engine 2: 695501





Ship: N362CM Engine 1: 695465





Ship: N362CM Engine 2: 695283





Ship: N363CM Engine 1: 695405





Ship: N363CM Engine 2: 690401





Ship: N364CM Engine 1: 690208





Ship: N364CM Engine 2: 695533





Ship: N371CM Engine 1: 690331





Ship: N371CM Engine 2: 690380





Ship: N390CM Engine 1: 707113





Ship: N390CM Engine 2: 706924





Ship: N391CM Engine 1: 707157





Ship: N391CM Engine 2: 707151





Ship: N744AX Engine 1: 580218





Ship: N744AX Engine 2: 580410





Ship: N750AX Engine 1: 580