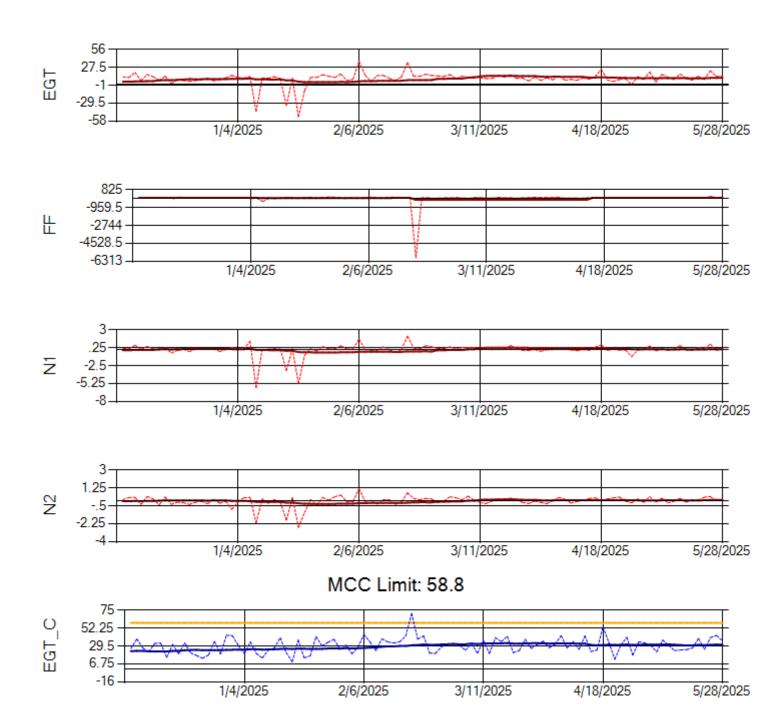

Ship: N767AX Engine 1: 580173

Ship: N767AX Engine 2: 580196

Ship: N774AX Engine 1: 580394

Ship: N774AX Engine 2: 580172

Ship: N783AX Engine 1: 580233

MCC Limit: 58.8

Ship: N783AX Engine 2: 580264