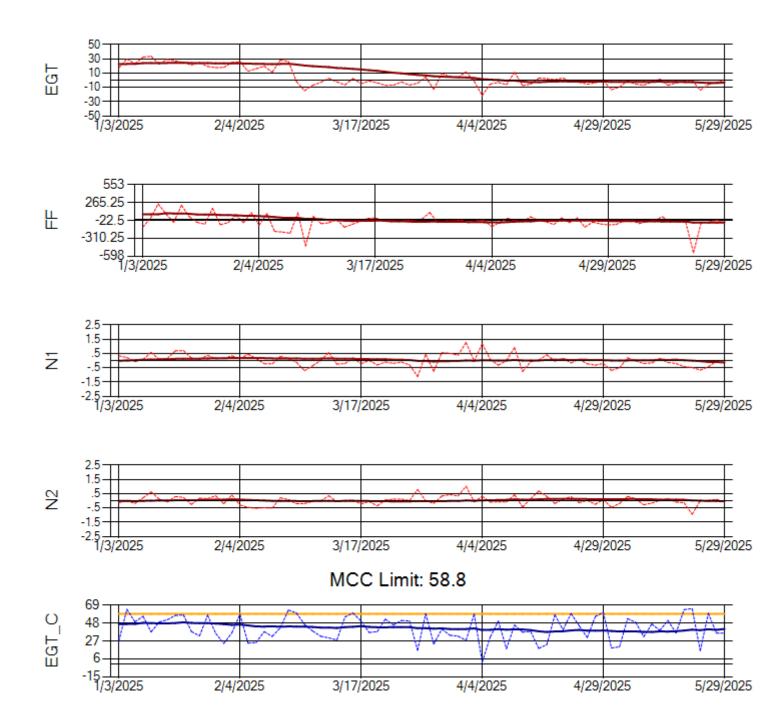

Ship: N767AX Engine 1: 580173

Ship: N767AX Engine 2: 580196

Ship: N774AX Engine 1: 580394

Ship: N774AX Engine 2: 580172

Ship: N783AX Engine 1: 580233

MCC Limit: 58.8

Ship: N783AX Engine 2: 580264