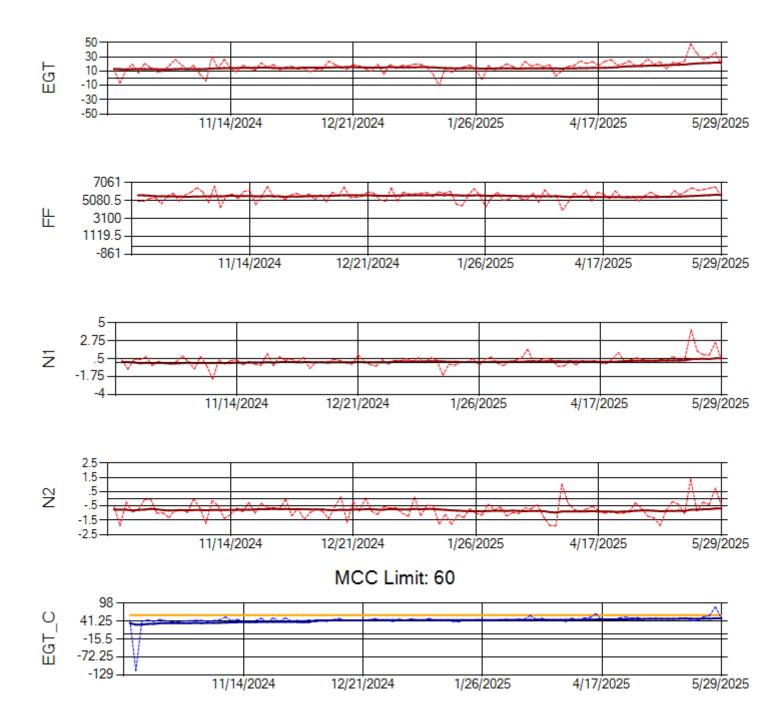

Ship: N767AX Engine 1: 580173

Ship: N767AX Engine 2: 580196

Ship: N774AX Engine 1: 580394

Ship: N774AX Engine 2: 580172

Ship: N783AX Engine 1: 580233

MCC Limit: 58.8

Ship: N783AX Engine 2: 580264