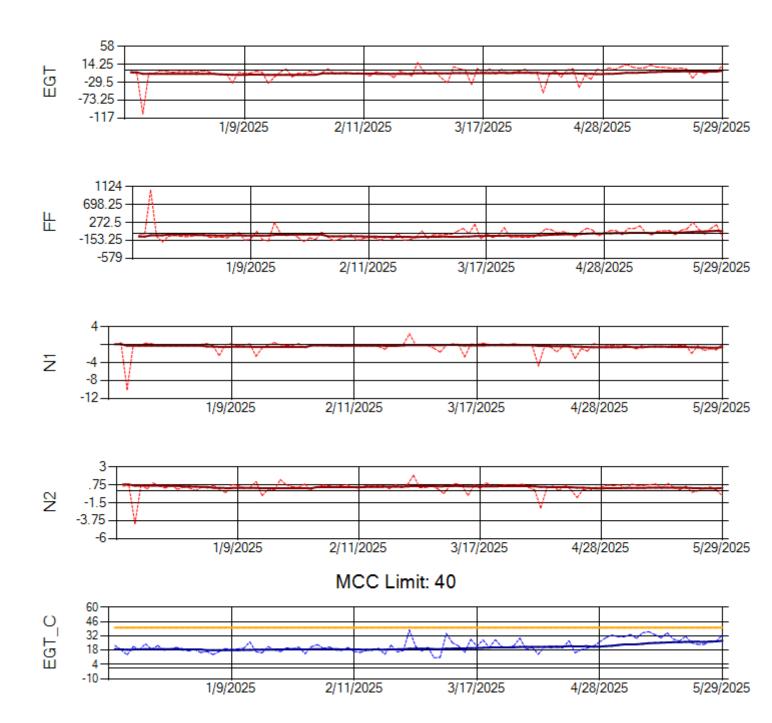

MCC Limit: 40

Ship: N760CK Engine 2: 702334

Ship: N762CK Engine 1: 695145

Ship: N762CK Engine 2: 695618

Ship: N763CK Engine 1: 695325

Ship: N763CK Engine 2: 695144

Ship: N764CK Engine 1: 695527

Ship: N764CK Engine 2: 695589