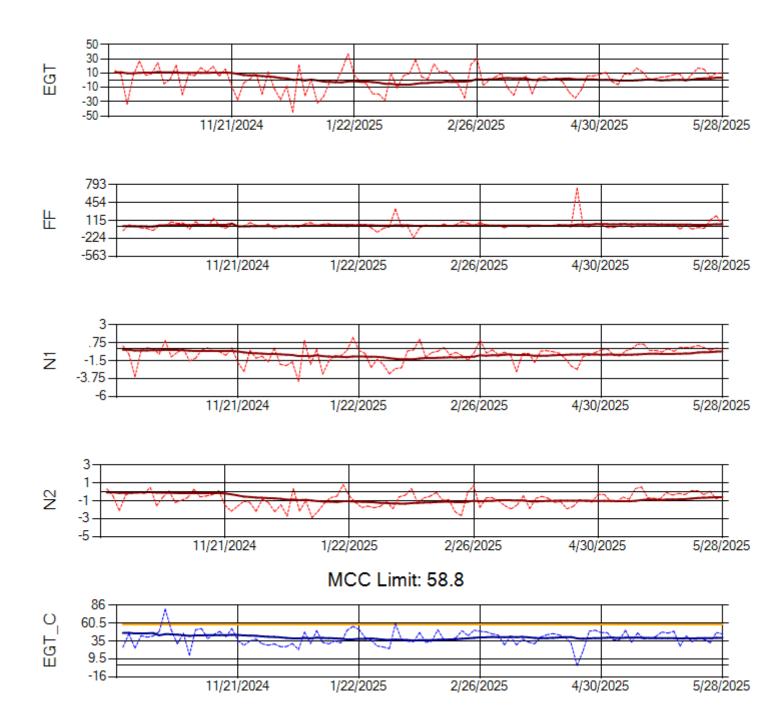

Ship: N767AX Engine 1: 580173

Ship: N767AX Engine 2: 580196

Ship: N774AX Engine 1: 580394

Ship: N774AX Engine 2: 580172

Ship: N783AX Engine 1: 580233

MCC Limit: 58.8

Ship: N783AX Engine 2: 580264