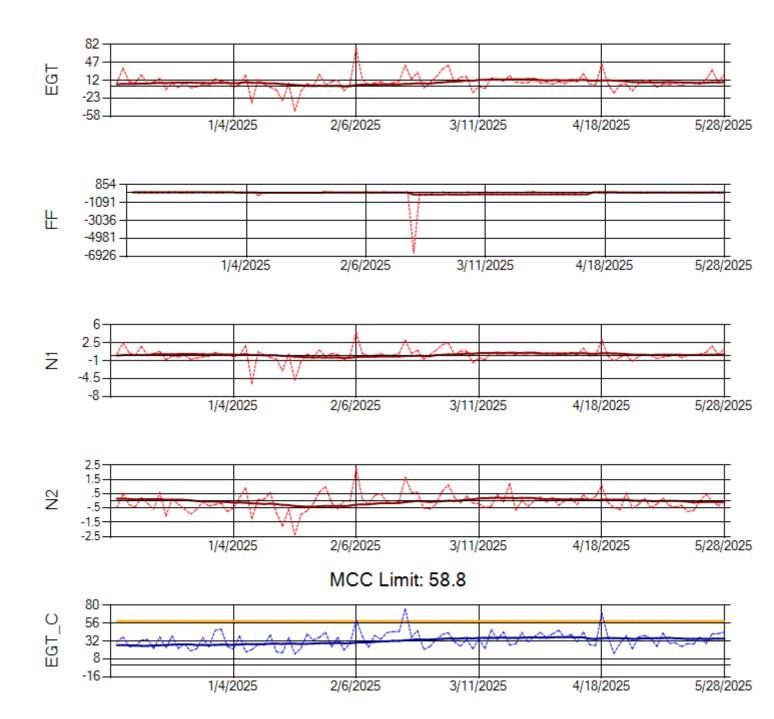

Ship: N767AX Engine 1: 580173

Ship: N767AX Engine 2: 580196

Ship: N774AX Engine 1: 580394

Ship: N774AX Engine 2: 580172

Ship: N783AX Engine 1: 580233

MCC Limit: 58.8

Ship: N783AX Engine 2: 580264