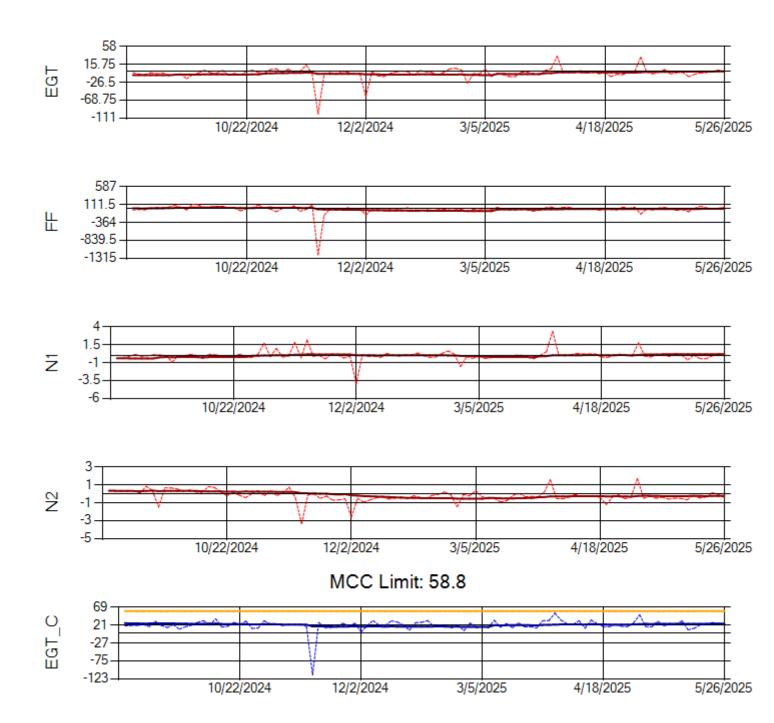

Ship: N767AX Engine 1: 580173

Ship: N767AX Engine 2: 580196

Ship: N774AX Engine 1: 580394

Ship: N774AX Engine 2: 580172

Ship: N783AX Engine 1: 580233

MCC Limit: 58.8

Ship: N783AX Engine 2: 580264