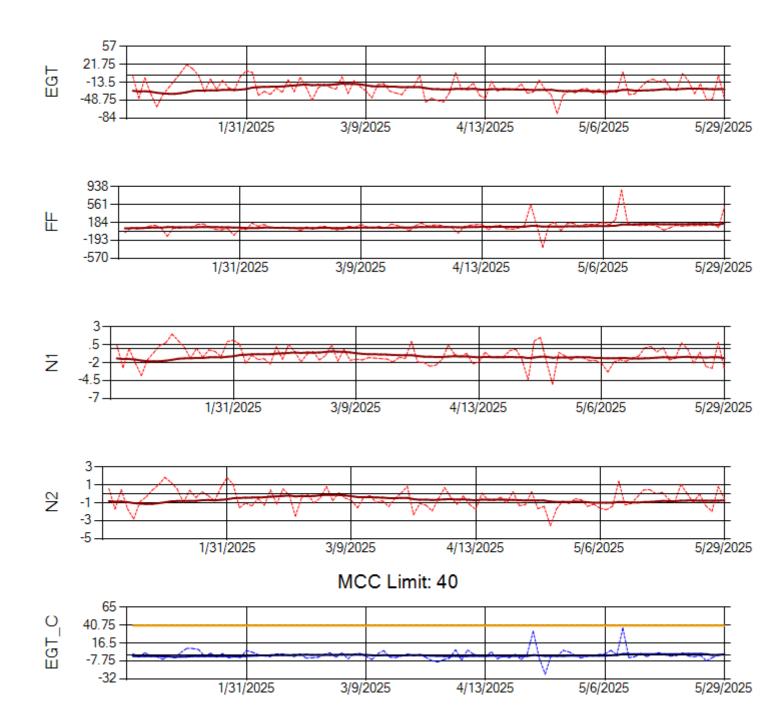

MCC Limit: 40

Ship: N760CK Engine 2: 702334

Ship: N762CK Engine 1: 695145

Ship: N762CK Engine 2: 695618

Ship: N763CK Engine 1: 695325

Ship: N763CK Engine 2: 695144

Ship: N764CK Engine 1: 695527

Ship: N764CK Engine 2: 695589