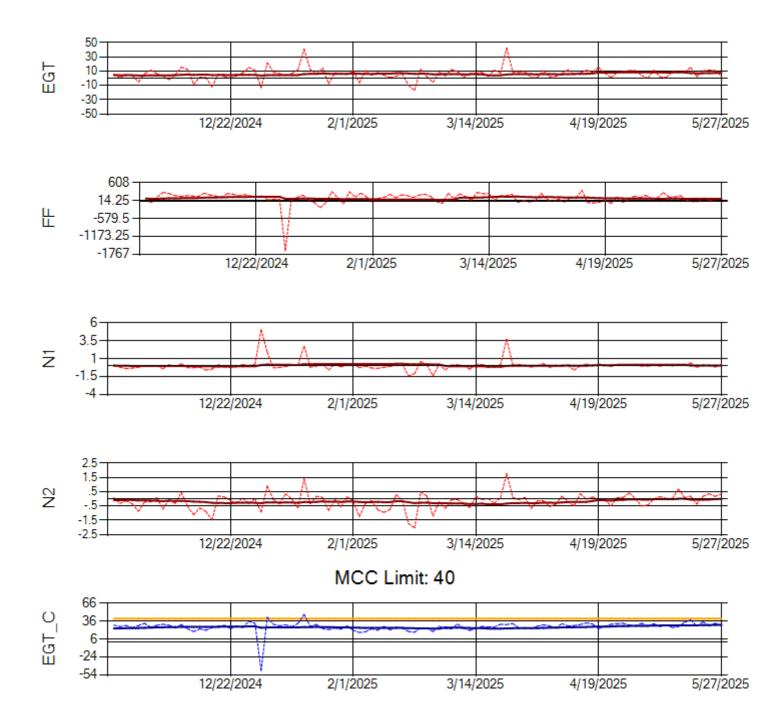

MCC Limit: 40

Ship: N760CK Engine 2: 702334

Ship: N762CK Engine 1: 695145

Ship: N762CK Engine 2: 695618

Ship: N763CK Engine 1: 695325

Ship: N763CK Engine 2: 695144

Ship: N764CK Engine 1: 695527

Ship: N764CK Engine 2: 695589