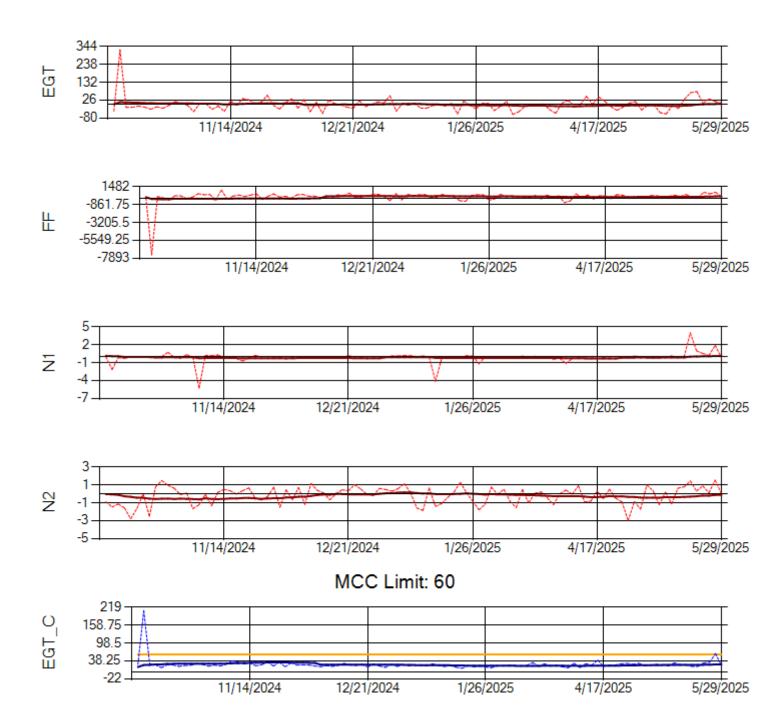

MCC Limit: 40

Ship: N760CK Engine 2: 702334

Ship: N762CK Engine 1: 695145

Ship: N762CK Engine 2: 695618

Ship: N763CK Engine 1: 695325

Ship: N763CK Engine 2: 695144

Ship: N764CK Engine 1: 695527

Ship: N764CK Engine 2: 695589