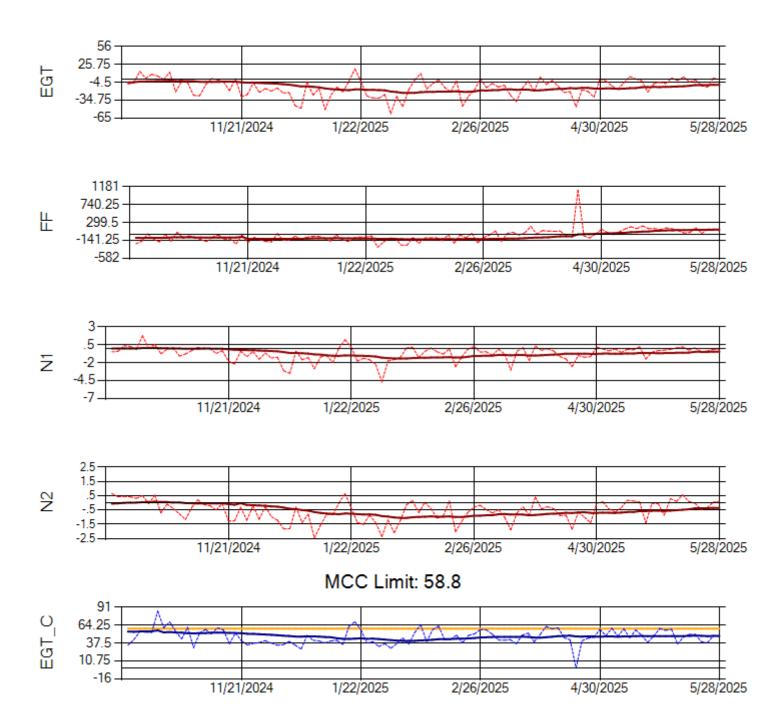

Ship: N767AX Engine 1: 580173

Ship: N767AX Engine 2: 580196

Ship: N774AX Engine 1: 580394

Ship: N774AX Engine 2: 580172

Ship: N783AX Engine 1: 580233

MCC Limit: 58.8

Ship: N783AX Engine 2: 580264