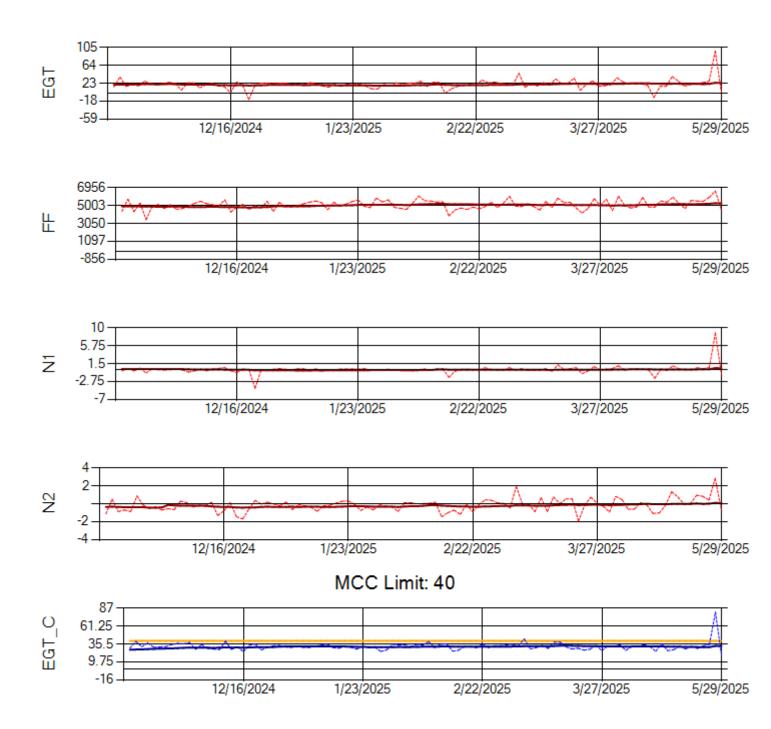

MCC Limit: 40

Ship: N760CK Engine 2: 702334

Ship: N762CK Engine 1: 695145

Ship: N762CK Engine 2: 695618

Ship: N763CK Engine 1: 695325

Ship: N763CK Engine 2: 695144

Ship: N764CK Engine 1: 695527

Ship: N764CK Engine 2: 695589