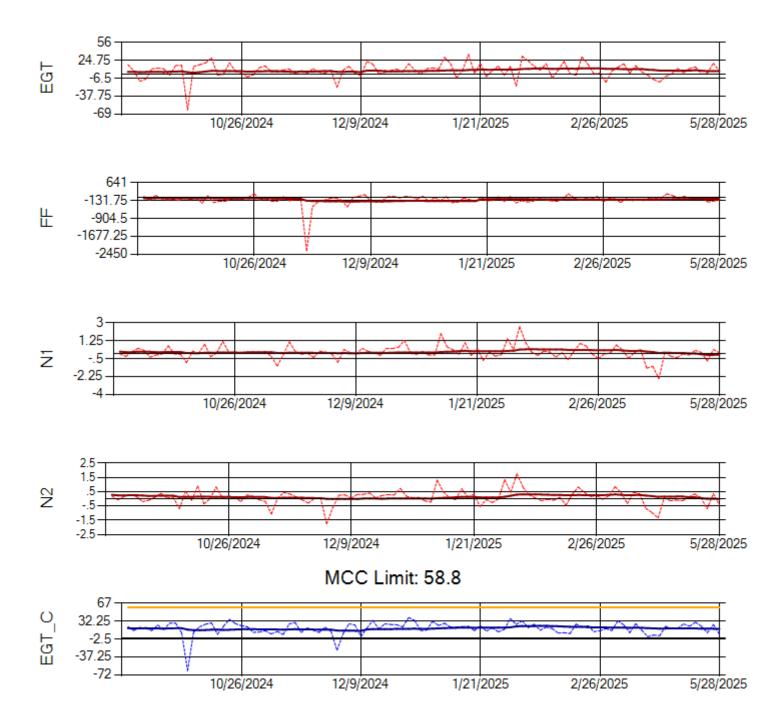

Ship: N767AX Engine 1: 580173

Ship: N767AX Engine 2: 580196

Ship: N774AX Engine 1: 580394

Ship: N774AX Engine 2: 580172

Ship: N783AX Engine 1: 580233

MCC Limit: 58.8

Ship: N783AX Engine 2: 580264