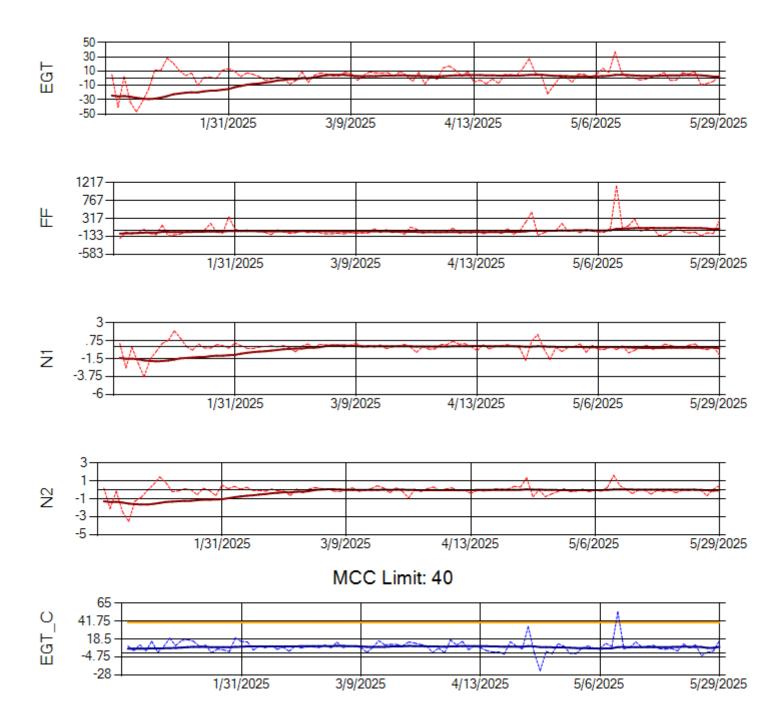

MCC Limit: 40

Ship: N760CK Engine 2: 702334

Ship: N762CK Engine 1: 695145

Ship: N762CK Engine 2: 695618

Ship: N763CK Engine 1: 695325

Ship: N763CK Engine 2: 695144

Ship: N764CK Engine 1: 695527

Ship: N764CK Engine 2: 695589