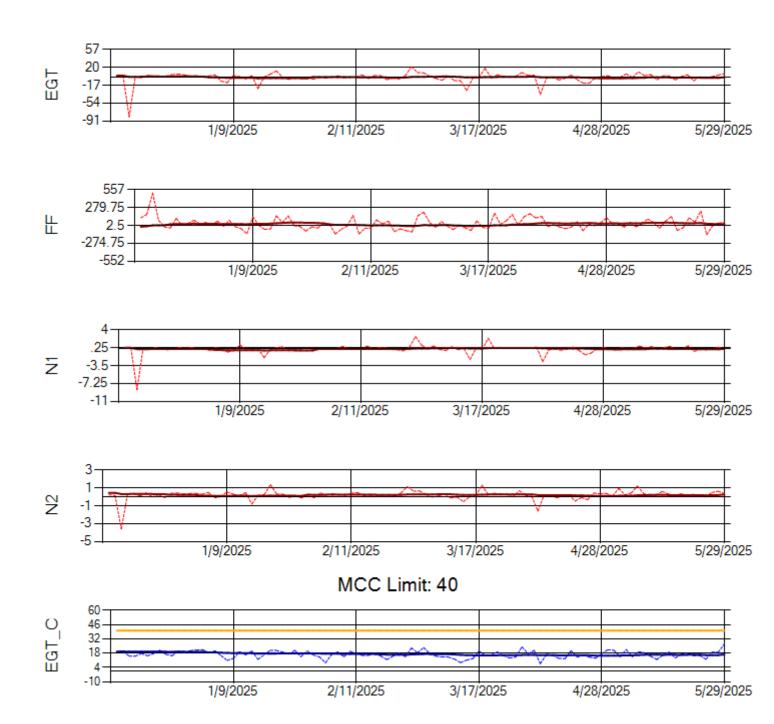

MCC Limit: 40

Ship: N760CK Engine 2: 702334

Ship: N762CK Engine 1: 695145

Ship: N762CK Engine 2: 695618

Ship: N763CK Engine 1: 695325

Ship: N763CK Engine 2: 695144

Ship: N764CK Engine 1: 695527

Ship: N764CK Engine 2: 695589