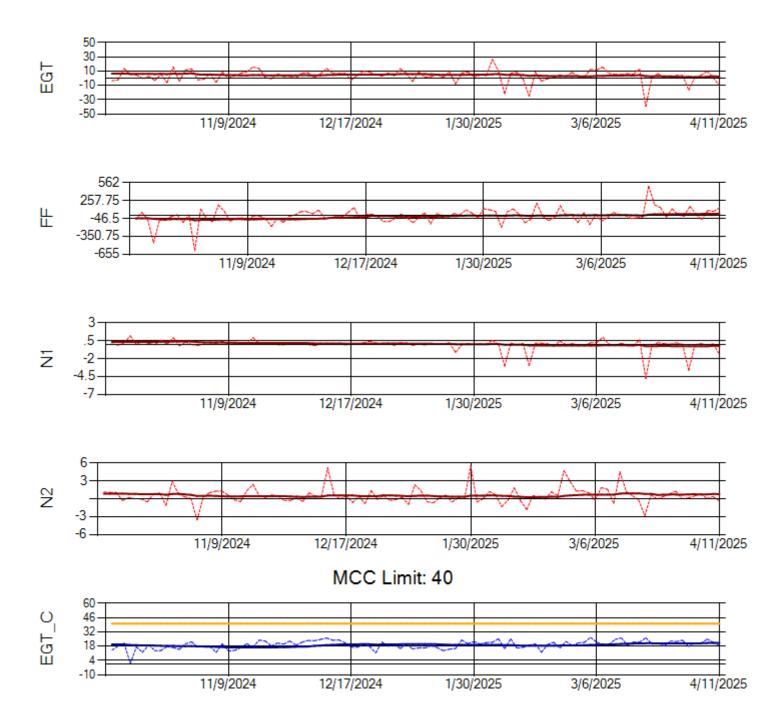

MCC Limit: 40

Ship: N760CK Engine 2: 702334

Ship: N762CK Engine 1: 695145

Ship: N762CK Engine 2: 695618

Ship: N763CK Engine 1: 695325

Ship: N763CK Engine 2: 695144

Ship: N764CK Engine 1: 695527

Ship: N764CK Engine 2: 695589