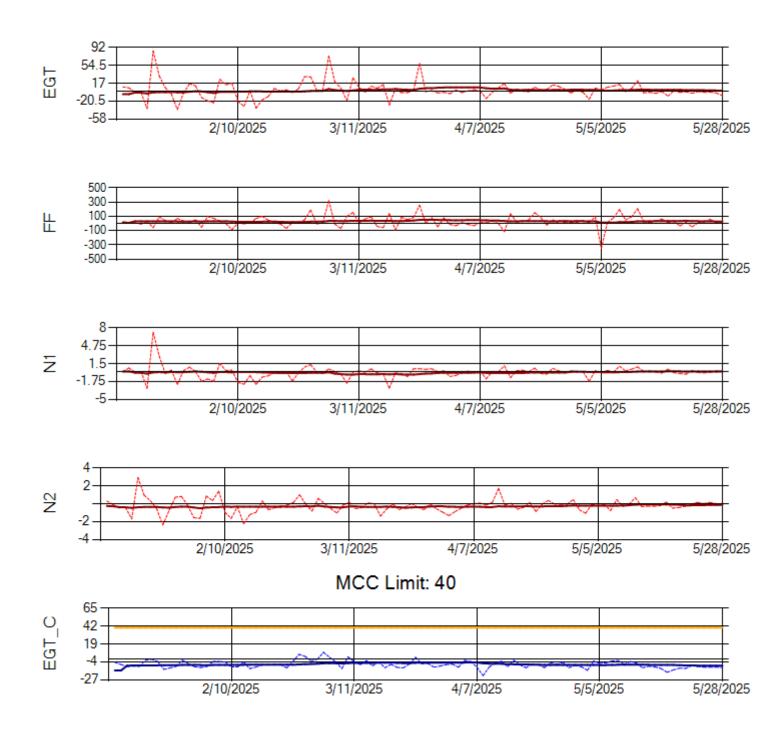

MCC Limit: 40

Ship: N760CK Engine 2: 702334

Ship: N762CK Engine 1: 695145

Ship: N762CK Engine 2: 695618

Ship: N763CK Engine 1: 695325

Ship: N763CK Engine 2: 695144

Ship: N764CK Engine 1: 695527

Ship: N764CK Engine 2: 695589