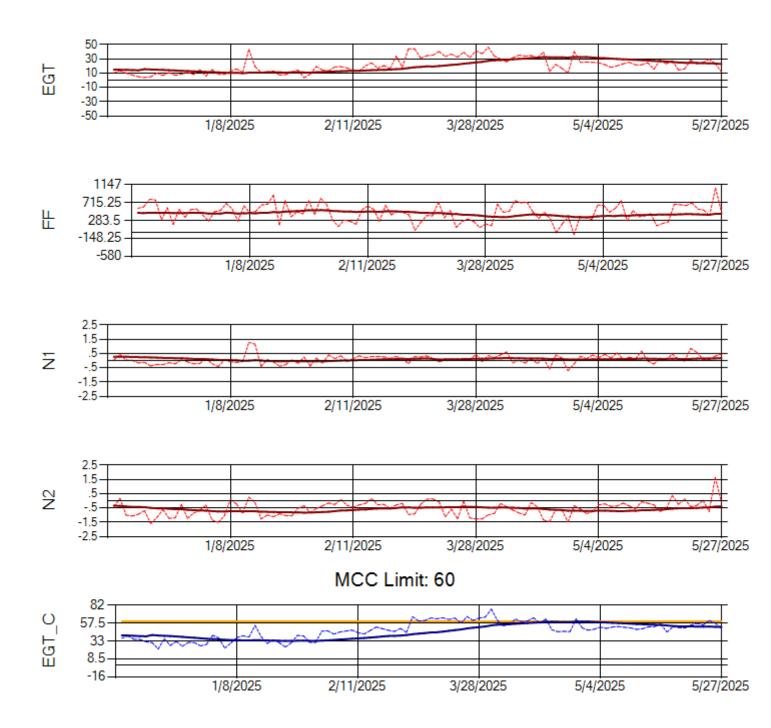

Ship: N767AX Engine 1: 580173

Ship: N767AX Engine 2: 580196

Ship: N774AX Engine 1: 580394

Ship: N774AX Engine 2: 580172

Ship: N783AX Engine 1: 580233

MCC Limit: 58.8

Ship: N783AX Engine 2: 580264